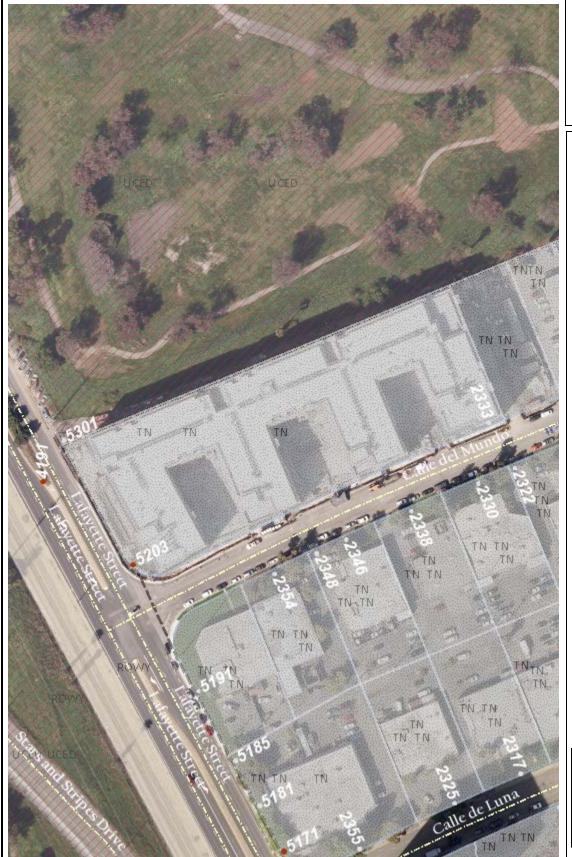

## **GP Map - 2333 Calle del Mundo**

Legend

Base Layers

Site Addresses

Single

Utility

Streets

Air Parcels

Land Parcels

Land Parcels

Right of Ways

General And Specific Plans Specific Plan Boundaries

Tasman East

General and Specific

Plans Adopted Specific

Plans

Specific Plan Parcels

Specific Plans

General Plan Phase II: 2015-2023

Urban

Center/Entertain

Enter the description

0 200 400

NAD\_1983\_2011\_StatePanel\_California\_III\_FIPS\_0403\_Ft\_US ©City of Santa Clara

This map is a user generated static output from an Internet mapping site and is for reference only. Data layers that appear on this map may or may not be accurate, current, or otherwise reliable.

THIS MAP IS NOT TO BE USED FOR NAVIGATION