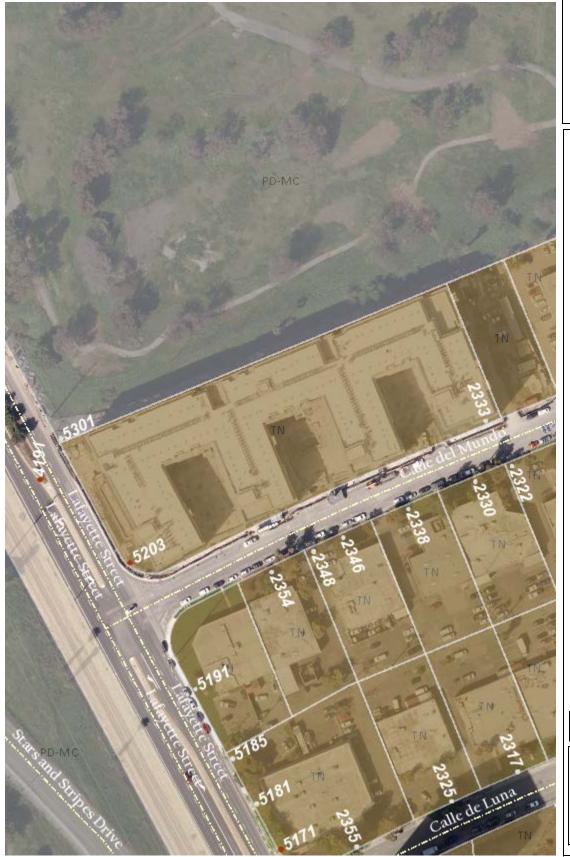

## Zoning Map - 2333 Calle del Mu...

Legend

Base Layers

Site Addresses

Single

Utility

Streets

in Danaali

Air Parcels

Land Parcels

. . . . .

Land Parcels

Right of Ways

Zoning

**Land Parcels** 

TN - Transit Neighborhood

Notes

Enter the description

0 200 400

NAD\_1983\_2011\_StatePanel\_California\_III\_FIPS\_0403\_Ft\_US ©City of Santa Clara

This map is a user generated static output from an Internet mapping site and is for reference only. Data layers that appear on this map may or may not be accurate, current, or otherwise reliable.

THIS MAP IS NOT TO BE USED FOR NAVIGATION