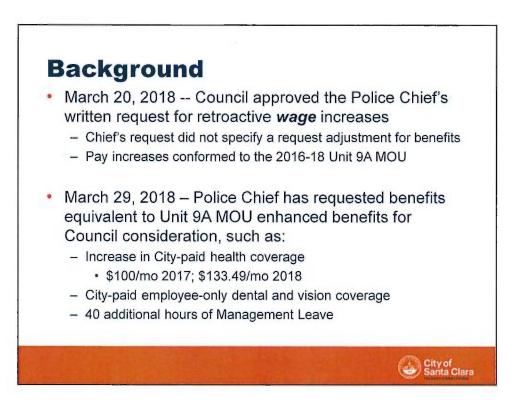

2



## **Alternatives:**

0

#1: Approve enhanced benefits for the Police Chief equivalent to the Unit 9A 2016-18 MOU effective May 8, 2018

Fiscal impact\*: \$1,153.11 for medical/dental/vision

#2:Approve retroactive enhanced benefits for the Police Chief equivalent to the Unit 9A 2016-18 MOU for the period December 18, 2016 through May 7, 2018

Fiscal impact\*: \$921.23 for medical/dental/vision

#3: Approve retroactive enhanced benefits for the Police Chief equivalent to the Unit 9A 2016-18 MOU for the period December 18, 2016 through May 7, 2018, and moving forward from May 8, 2018, for the duration of the 2016-18 MOU

- Fiscal impact\*: \$3,129.85 for medical/dental/vision
- #4: Other Action as proposed by the Council \*All fiscal impacts assumed in FY 17-18, 18-19 budgets

Ci