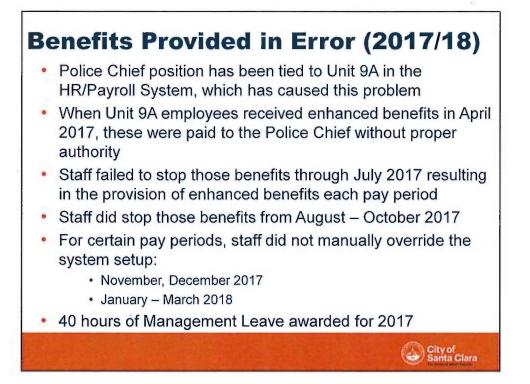

2



## **Alternatives:**

0

#1: Approve enhanced benefits for the Police Chief equivalent to the Unit 9A 2016-18 MOU effective May 8, 2018

Fiscal impact\*: \$1,153.11 for medical/dental/vision

#2:Approve retroactive enhanced benefits for the Police Chief equivalent to the Unit 9A 2016-18 MOU for the period December 18, 2016 through May 7, 2018

Fiscal impact\*: \$921.23 for medical/dental/vision

#3: Approve retroactive enhanced benefits for the Police Chief equivalent to the Unit 9A 2016-18 MOU for the period December 18, 2016 through May 7, 2018, and moving forward from May 8, 2018, for the duration of the 2016-18 MOU

- Fiscal impact\*: \$3,129.85 for medical/dental/vision
- #4: Other Action as proposed by the Council \*All fiscal impacts assumed in FY 17-18, 18-19 budgets

City