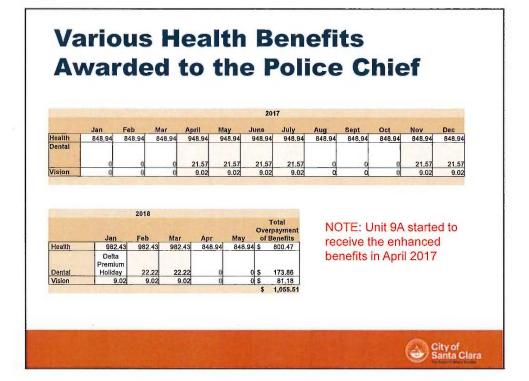

2



## **Alternatives:**

0

#1: Approve enhanced benefits for the Police Chief equivalent to the Unit 9A 2016-18 MOU effective May 8, 2018

Fiscal impact\*: \$1,153.11 for medical/dental/vision

#2:Approve retroactive enhanced benefits for the Police Chief equivalent to the Unit 9A 2016-18 MOU for the period December 18, 2016 through May 7, 2018

Fiscal impact\*: \$921.23 for medical/dental/vision

#3: Approve retroactive enhanced benefits for the Police Chief equivalent to the Unit 9A 2016-18 MOU for the period December 18, 2016 through May 7, 2018, and moving forward from May 8, 2018, for the duration of the 2016-18 MOU

- Fiscal impact\*: \$3,129.85 for medical/dental/vision
- #4: Other Action as proposed by the Council \*All fiscal impacts assumed in FY 17-18, 18-19 budgets

City o