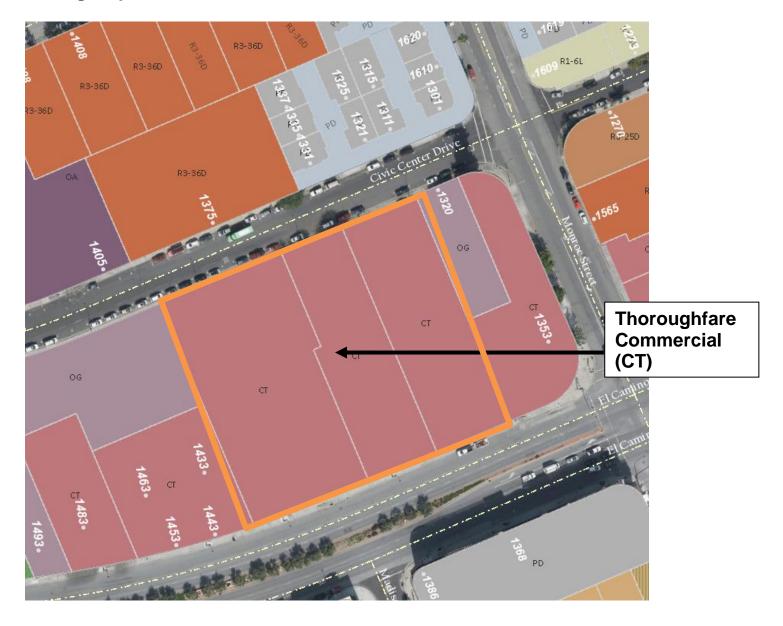

## **Zoning Map**

## **Project Data**

|                                 | Existing                     | Proposed                         |
|---------------------------------|------------------------------|----------------------------------|
| General Plan Designation        | Medium Density Residential   | Same                             |
| Zoning District                 | Thoroughfare Commercial (CT) | Planned Development (PD)         |
| Land Use                        | Commercial                   | Residential                      |
| Lot Size                        | 2.25 acres                   | 2.23 acres                       |
| Commercial Square Footage (sf.) | Approximately 28,000 sf      | 0                                |
| Residential Units               | 0                            | 54                               |
| Private Open Space              | N/A                          | 2,068 sf                         |
| Height                          | One-story                    | Three-stories (up to 41 feet)    |
| Parking                         | Unknown                      | (108) garages (14) guest parking |