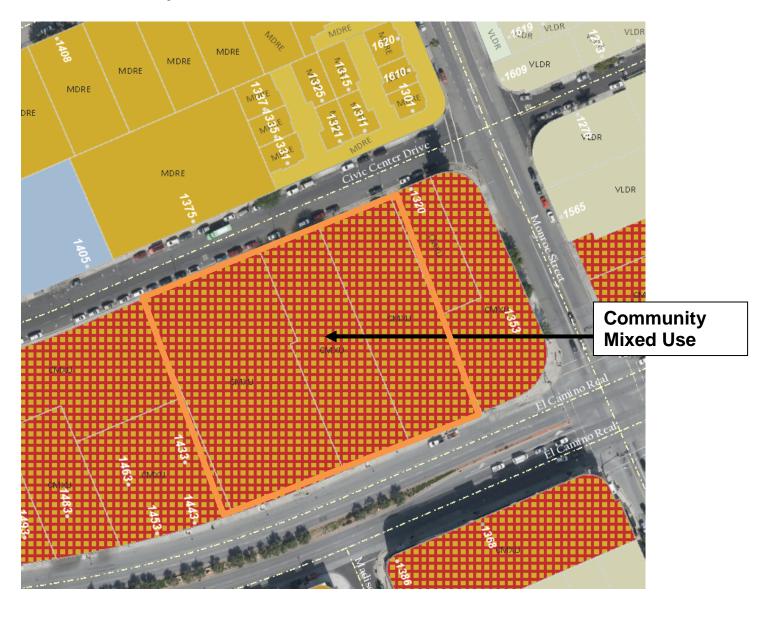

## **General Plan Map**

## **Project Data**

|                                 | Existing                     | Proposed                         |
|---------------------------------|------------------------------|----------------------------------|
| General Plan Designation        | Medium Density Residential   | Same                             |
| Zoning District                 | Thoroughfare Commercial (CT) | Planned Development (PD)         |
| Land Use                        | Commercial                   | Residential                      |
| Lot Size                        | 2.25 acres                   | 2.23 acres                       |
| Commercial Square Footage (sf.) | Approximately 28,000 sf      | 0                                |
| Residential Units               | 0                            | 54                               |
| Private Open Space              | N/A                          | 2,068 sf                         |
| Height                          | One-story                    | Three-stories (up to 41 feet)    |
| Parking                         | Unknown                      | (108) garages (14) guest parking |