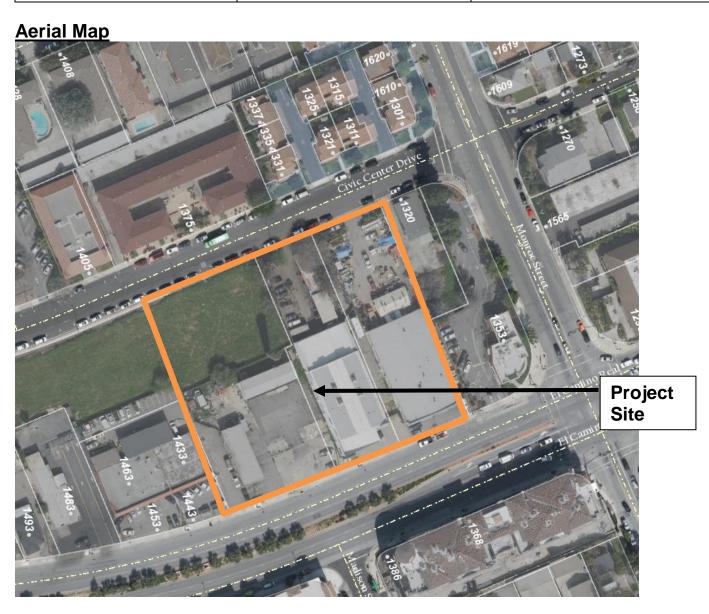

## **Project Data**

|                                 | Existing                     | Proposed                         |
|---------------------------------|------------------------------|----------------------------------|
| General Plan Designation        | Medium Density Residential   | Same                             |
| Zoning District                 | Thoroughfare Commercial (CT) | Planned Development (PD)         |
| Land Use                        | Commercial                   | Residential                      |
| Lot Size                        | 2.25 acres                   | 2.23 acres                       |
| Commercial Square Footage (sf.) | Approximately 28,000 sf      | 0                                |
| Residential Units               | 0                            | 54                               |
| Private Open Space              | N/A                          | 2,068 sf                         |
| Height                          | One-story                    | Three-stories (up to 41 feet)    |
| Parking                         | Unknown                      | (108) garages (14) guest parking |