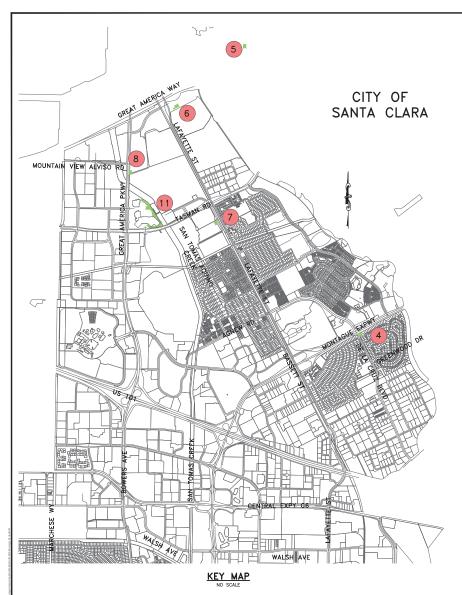

| SITE# | DESCRIPTION                                                            |
|-------|------------------------------------------------------------------------|
| 1     | WELL 22-02 - 1265 POMEROY AVE                                          |
| 2     | WATER WELL 24 - 3729 SWALLOW WAY                                       |
| 3     | WATER WELL 29 - 3094 ASPEN DR                                          |
| 4     | DE LA CRUZ SANITARY SEWER PUMP STATION<br>3899 DELA CRUZ BLVD          |
| 5     | NORTHSIDE SANITARY SEWER PUMP STATION 4495 NORTH FIRST ST, SAN JOSE CA |
| 6     | RABELLO SANITARY SEWER PUMP STATION 5601 LAFAYETTE ST                  |
| 7     | STADIUM SANITARY SEWER PUMP STATION<br>4993 STARS AND STRIPES DR       |
| 8     | WESTSIDE SANITARY SEWER PUMP STATION 5345 GREAT AMERICA PARKWAY        |
| 9     | CENTRAL LIBRARY — ASPHALT & CONCRETE<br>2635 HOMESTEAD RD              |
| 10    | CITY HALL PARKING LOT — 1500 WARBURTON AVE                             |
| 11    | CONVENTION CENTER PARKING LOT<br>5001 GREAT AMERICA PKWY               |

## **PROJECT MAP**