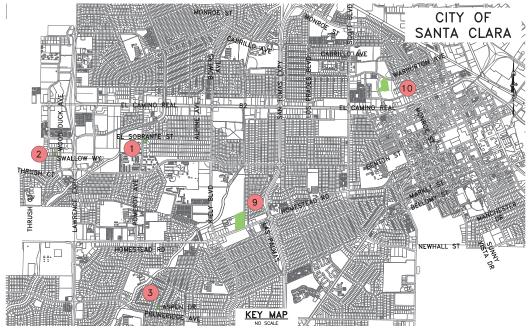

| SITE# | DESCRIPTION                                                            |
|-------|------------------------------------------------------------------------|
| 1     | WELL 22-02 - 1265 POMEROY AVE                                          |
| 2     | WATER WELL 24 - 3729 SWALLOW WAY                                       |
| 3     | WATER WELL 29 - 3094 ASPEN DR                                          |
| 4     | DE LA CRUZ SANITARY SEWER PUMP STATION<br>3899 DELA CRUZ BLVD          |
| 5     | NORTHSIDE SANITARY SEWER PUMP STATION 4495 NORTH FIRST ST, SAN JOSE CA |
| 6     | RABELLO SANITARY SEWER PUMP STATION 5601 LAFAYETTE ST                  |
| 7     | STADIUM SANITARY SEWER PUMP STATION<br>4993 STARS AND STRIPES DR       |
| 8     | WESTSIDE SANITARY SEWER PUMP STATION 5345 GREAT AMERICA PARKWAY        |
| 9     | CENTRAL LIBRARY — ASPHALT & CONCRETE<br>2635 HOMESTEAD RD              |
| 10    | CITY HALL PARKING LOT — 1500 WARBURTON AVE                             |
| 11    | CONVENTION CENTER PARKING LOT<br>5001 GREAT AMERICA PKWY               |

## **PROJECT MAP**