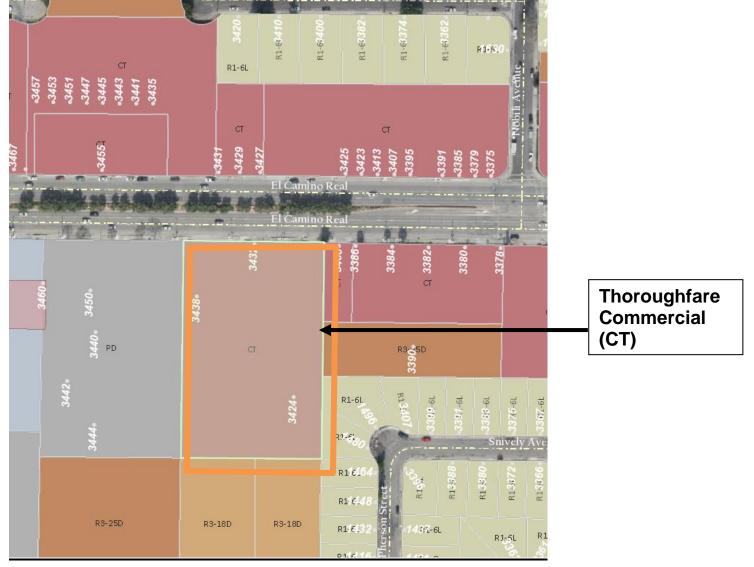

## Zoning Map

## Project Data

|                            | Existing                     | Proposed                          |
|----------------------------|------------------------------|-----------------------------------|
| General Plan Designation   | Community Mixed Use          | Same                              |
| Zoning District            | Thoroughfare Commercial (CT) | Planned Development (PD)          |
| Land Use                   | Commercial                   | Commercial & residential          |
| Lot Size                   | 2.27 acres                   | Same                              |
| Commercial Square Footage  | Approximately 23,450 sf      | 9,919 sf.                         |
| (sf.)                      |                              |                                   |
| Residential Square Footage | N/A                          | 55,440 sf.                        |
| (sf.)                      |                              |                                   |
| Apartment Units            | N/A                          | 66 units                          |
| Private Open Space         | N/A                          | 9,424 sf.                         |
| Pool Deck + Bar/Kitchen    | N/A                          | 5,968 sf.                         |
| Height                     | One-story                    | Four-story at approximately (58   |
|                            |                              | feet at the elevator shaft and 45 |
|                            |                              | for most of the building)         |
| Floor Area Ratio (FAR)     | 0.23                         | 1.5                               |
| Parking                    | (117) Surface parking        | (130) Parking structure and (58)  |
|                            |                              | surface parking                   |