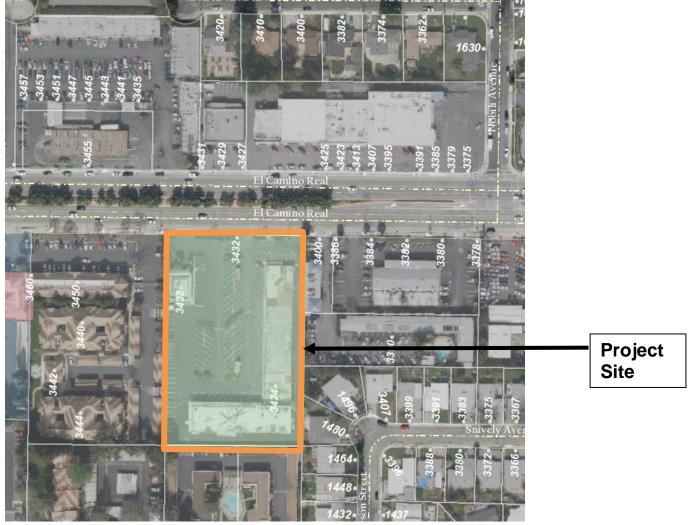

te Open Space         | N/A                          | 9,424 sf.                         |
| Pool Deck + Bar/Kitchen    | N/A                          | 5,968 sf.                         |
| Height                     | One-story                    | Four-story at approximately (58   |
|                            |                              | feet at the elevator shaft and 45 |
|                            |                              | for most of the building)         |
| Floor Area Ratio (FAR)     | 0.23                         | 1.5                               |
| Parking                    | (117) Surface parking        | (130) Parking structure and (58)  |
|                            |                              | surface parking                   |

## <u>Aerial Map</u>



## Zoning Map



## **General Plan Map**