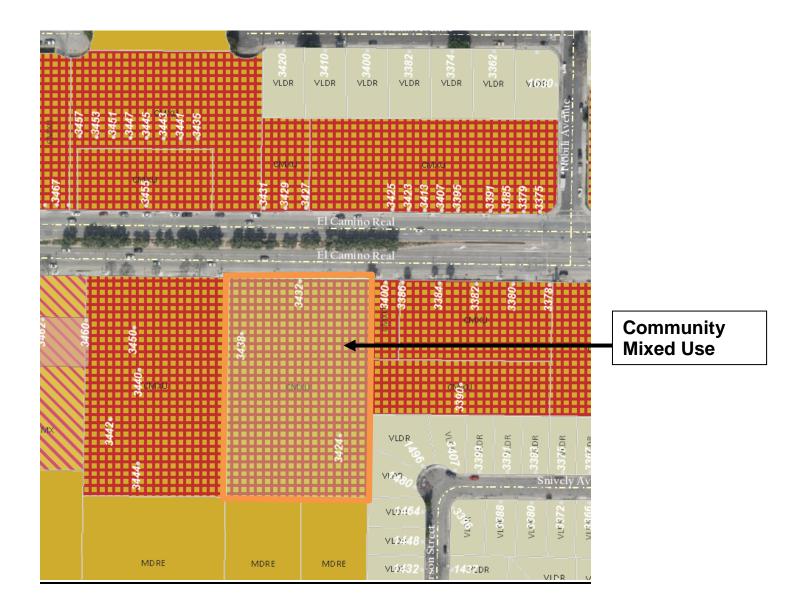

## **General Plan Map**

## Project Data

|                            | Existing                     | Proposed                          |
|----------------------------|------------------------------|-----------------------------------|
| General Plan Designation   | Community Mixed Use          | Same                              |
| Zoning District            | Thoroughfare Commercial (CT) | Planned Development (PD)          |
| Land Use                   | Commercial                   | Commercial & residential          |
| Lot Size                   | 2.27 acres                   | Same                              |
| Commercial Square Footage  | Approximately 23,450 sf      | 9,919 sf.                         |
| (sf.)                      |                              |                                   |
| Residential Square Footage | N/A                          | 55,440 sf.                        |
| (sf.)                      |                              |                                   |
| Apartment Units            | N/A                          | 66 units                          |
| Private Open Space         | N/A                          | 9,424 sf.                         |
| Pool Deck + Bar/Kitchen    | N/A                          | 5,968 sf.                         |
| Height                     | One-story                    | Four-story at approximately (58   |
|                            |                              | feet at the elevator shaft and 45 |
|                            |                              | for most of the building)         |
| Floor Area Ratio (FAR)     | 0.23                         | 1.5                               |
| Parking                    | (117) Surface parking        | (130) Parking structure and (58)  |
|                            |                              | surface parking                   |