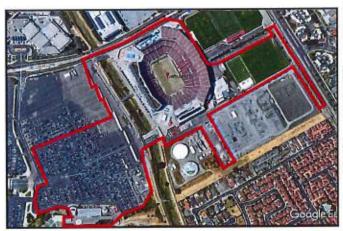

#### Levi's Stadium Ticketed/Security Perimeter

- · Ticketed Perimeter includes:
  - · Championship Tailgate Plaza
  - Playoff Party Pregame
  - · Levi's Stadium
  - ESPN Compound

ONE REGION. ONE GOAL. ONE CHAMPION.