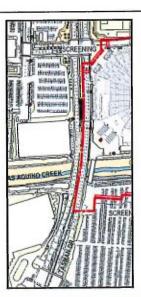

#### **Tasman Drive Closure**

- Customary to large-scale events, Tasman Drive closed from Convention Center Circle to Centennial Drive
- 1:30 am closure on game day
  - · Reopen following game and egress
- · Security fencing installed in exposed light rail tracks
- · Krails placed consistent with Levi's Stadium Operations Plan
- Maximum allowed barricade queue lines due to expected heavy ridership