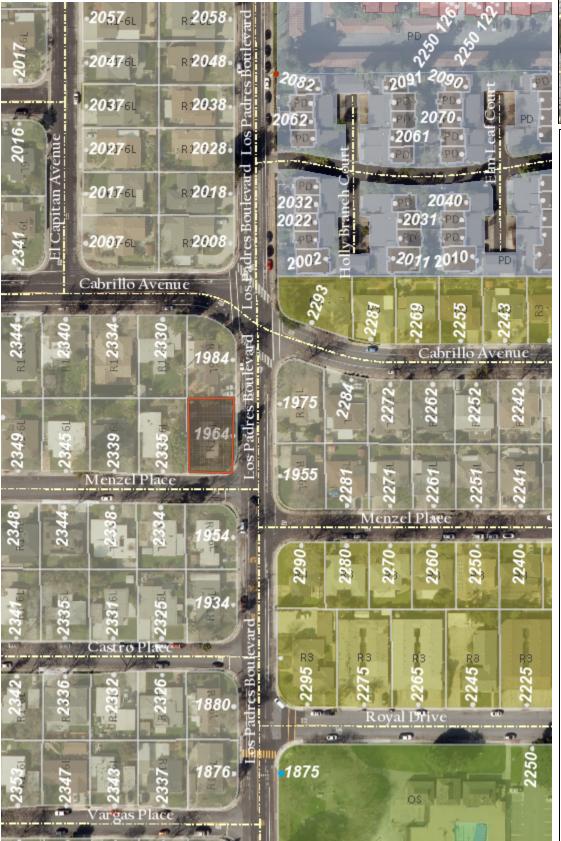

## Vicinity Map (Zoning) - 1964 Los Padres Boulevard

Notes

PLN25-00066

created on 03/05/2025 12:56:10

0 200 400

NAD\_1983\_2011\_StatePanel\_California\_III\_FIPS\_0403\_Ft\_US ©City of Santa Clara

This map is a user generated static output from an Internet mapping site and is for reference only. Data layers that appear on this map may or may not be accurate, current, or otherwise reliable.

THIS MAP IS NOT TO BE USED FOR NAVIGATION