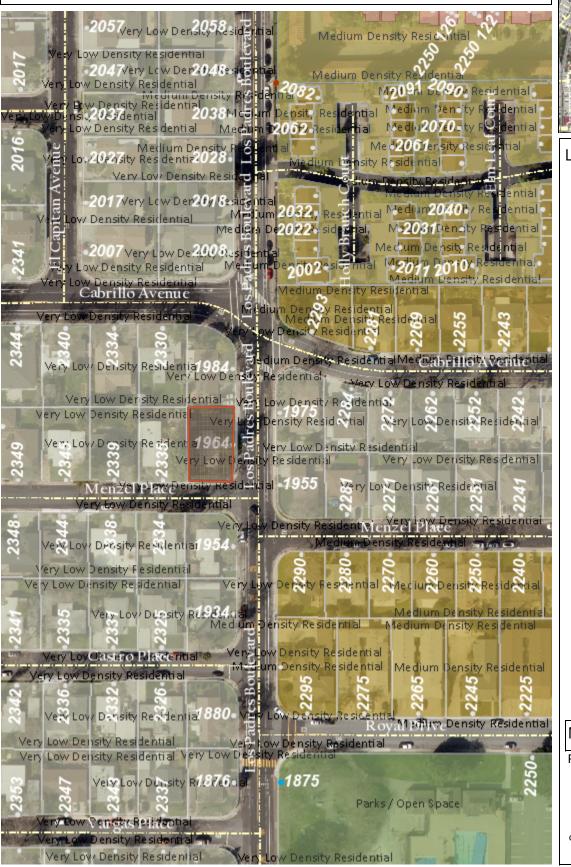

## General Plan Map - 1964 Los Padres Boulevard

Notes

PLN25-00066

created on 03/05/2025 12:49:17

0 200 400 FINAD\_1983\_2011\_StatePanel\_California\_III\_FIPS\_0403\_Ft\_US

©City of Santa Clara

This map is a user generated static output from an Internet mapping site and is for reference only. Data layers that appear on this map may or may not be accurate, current, or otherwise reliable.