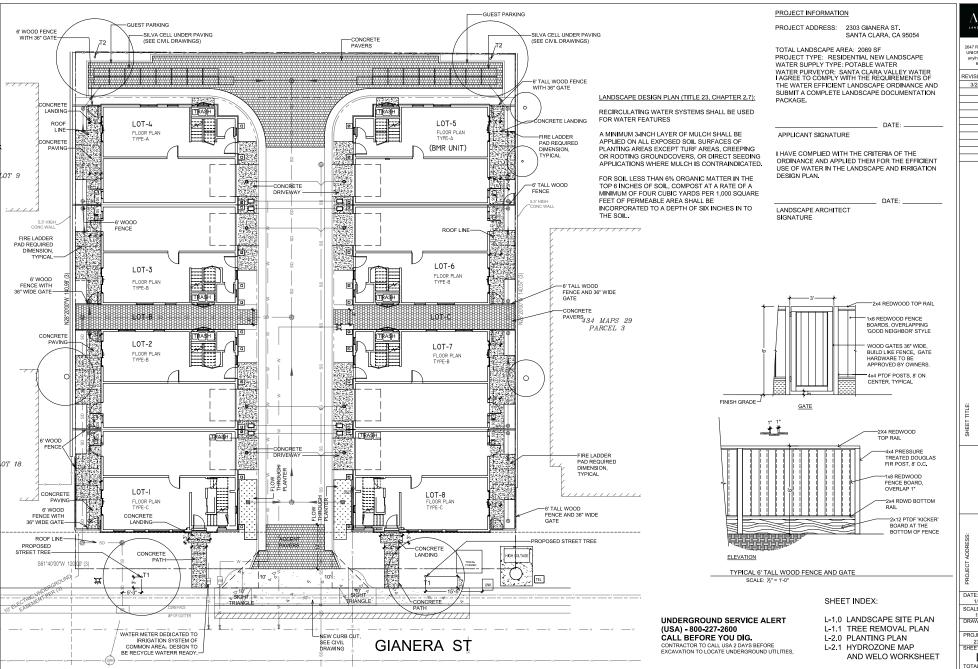

REVISION DATE NO. 3/28/2024

SITE LANDSCAPE

2303 GIANERA ST SANTA CLARA, CA 9

1/23/2024 SCALE:

DRAWN BY AH PROJECT#

23030 SHEET

L-1.0 TOTAL SHEETS: 4

 $\Lambda$ NYI