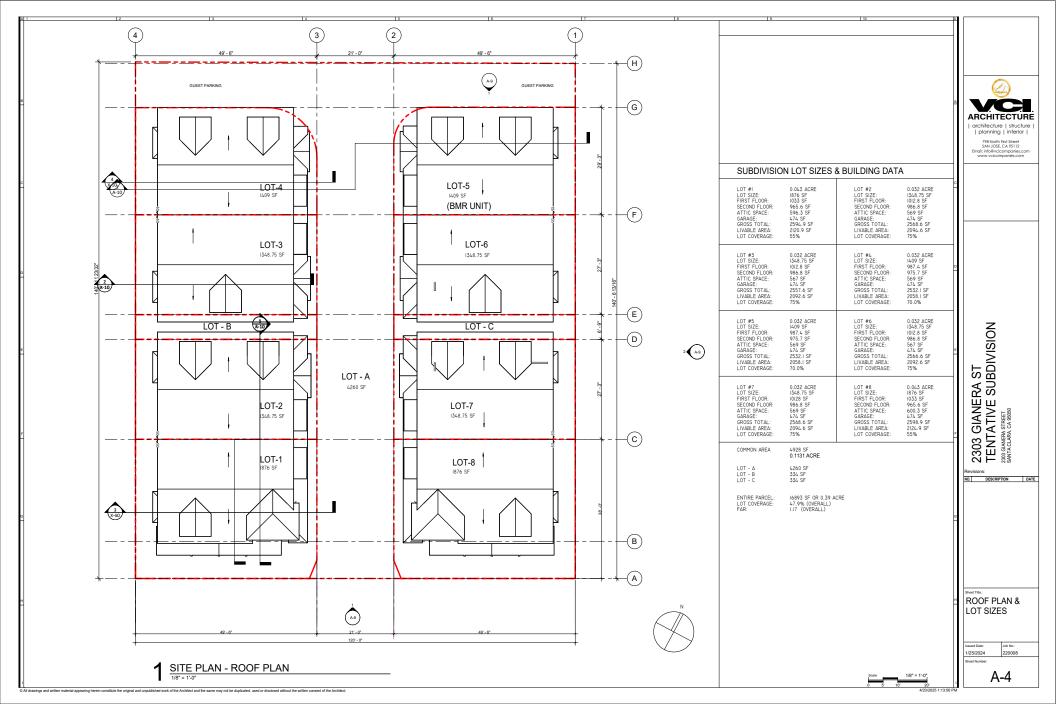

# SITE DATA & ZONING

104-06-037

A.P.N.
LOT SIZE 16893 SF
EX. ZONING RI-6L / PD
EXISTING BUILDING AREA: 4299.5L SF
FLOOD ZONE DESIGNATION: ZONE X (PER FLOOD INSURANCE RATE MAP)
CONES:
COMPLY WITH ALL APPLICABLE 2022 CODES

## CONSTRUCTION DATA

BUILDING TYPE: V-NUMBER OF STORIES: 2 OCCUPANCY GROUP: R3 FIRE SPRINKLER: YE R3 YES

## SCOPE OF WORK

DEMOLISH EXISTING SINGLE FAMILY DWELLING

CONSTRUCT 8 ATTACHED 2-STORY SINGLE FAMILY DWELLINGS (WITH ONE BMR-UNIT)

EXISTING BUILDING AREA: TOTAL 4399.54 SF