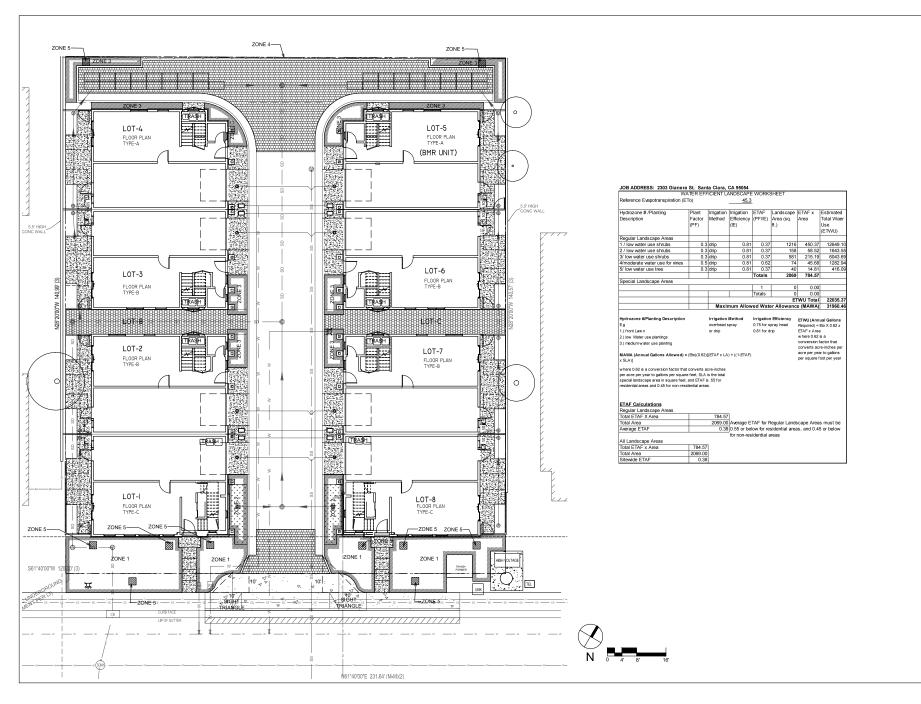

L-2.0 TOTAL SHEETS: 4

ANYI

2647 ROYAL ANN DRIVE UNION CITY, CA 94587 anyihuang@gmail.com

REVISION DATE NO. 3/28/2024

HYDROZONE MAP AND WELO WORKSHEET

2303 GIANERA ST SANTA CLARA, CA 95054

DATE: 1/23/2024 SCALE: 1/8" = 1'-0" DRAWN BY: AH

PROJECT # 23030 SHEET

L-2.1 TOTAL SHEETS: 4