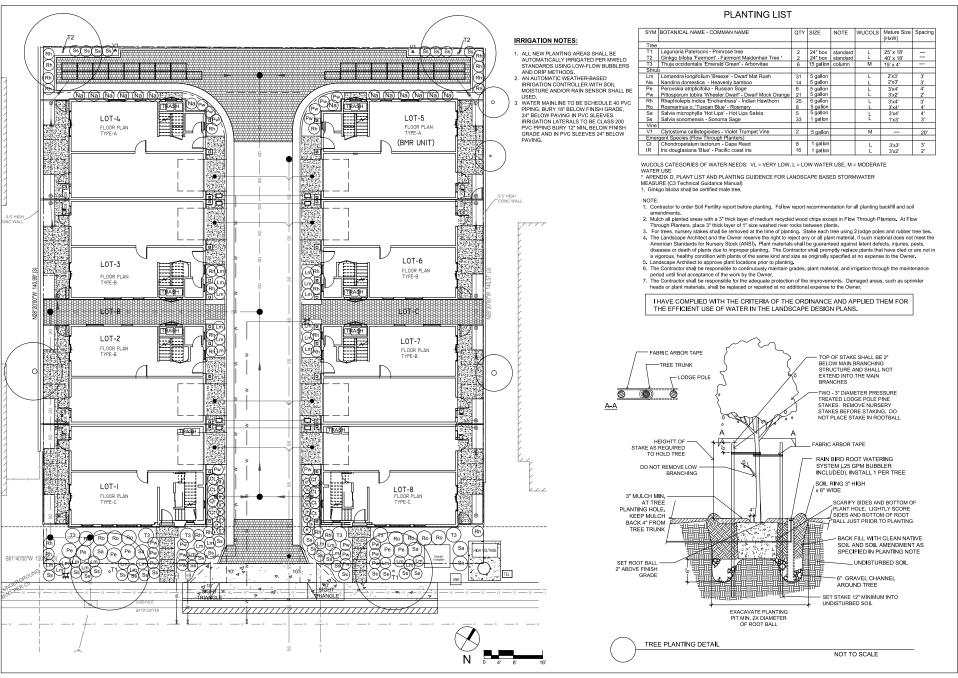

PROJECT # 23030 SHEET

L-1.1 TOTAL SHEETS: 4

2647 ROYAL ANN DRIVE UNION CITY, CA 94587

REVISION DATE NO. 3/28/2024

PLANTING

2303 GIANERA ST SANTA CLARA, CA 9

DATE 1/23/2024 SCALE: DRAWN BY

AH PROJECT# 23030 SHEET