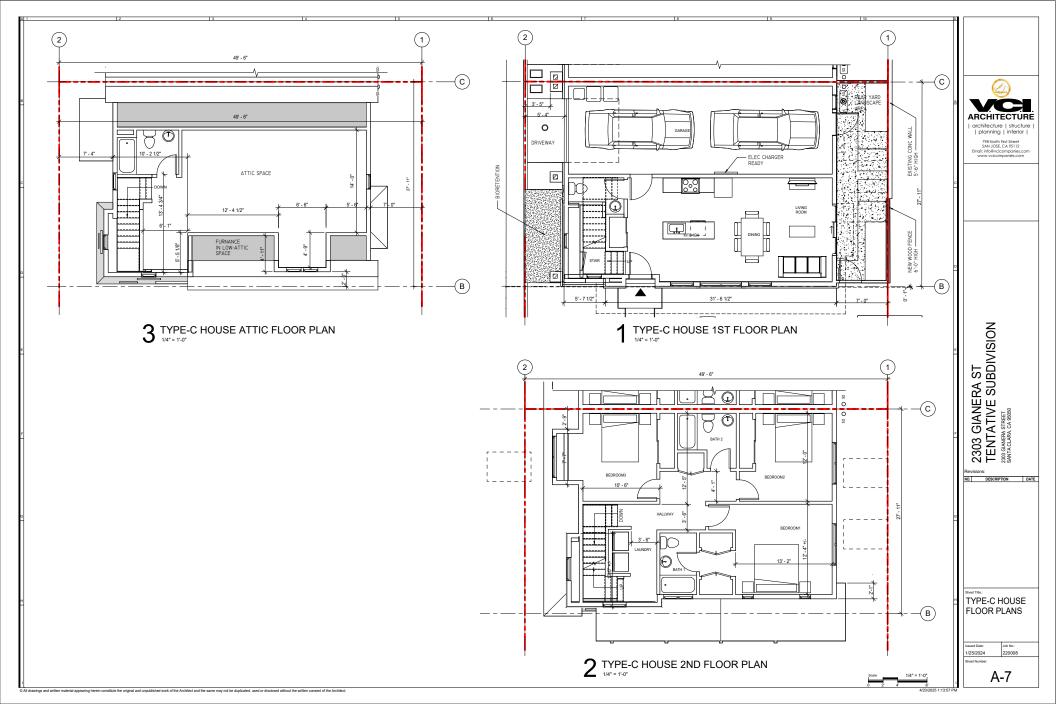

- 01 EXISTING SURVEY

- AI SITE PLAN 8 ZONING INFO
  A2 SECOND FLOOR PLAN
  A3 ROOF PLAN 8 LOT SIZES
  A4 TYPE-A HOUSE FLOOR PLANS
  A5 TYPE-B HOUSE FLOOR PLANS
- AS 1YPE-B HOUSE FLOOR PLANS AC TYPE-C HOUSE FLOOR PLANS A7 BUILDING ELEVATIONS (SOUTH & FRONT) A8 BUILDING ELEVATIONS (NORTH & REARYARD) A9 BUILDING SECTIONS
- AIO 3D VIEWS