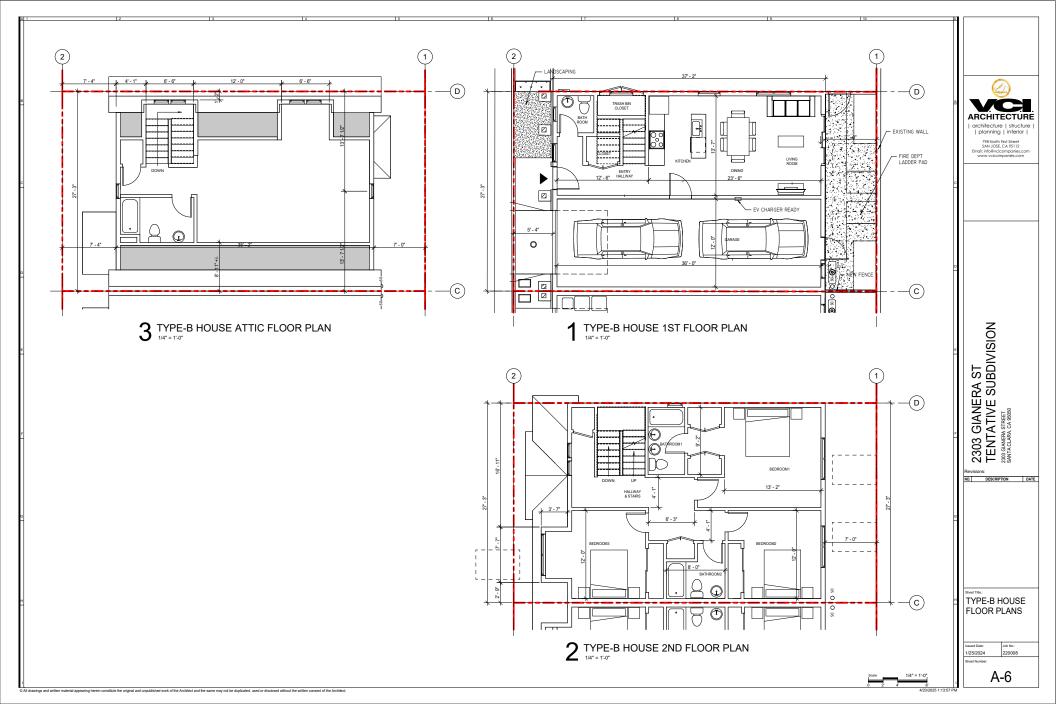

- 01 EXISTING SURVEY

- AI SITE PLAN 8 ZONING INFO
  A2 SECOND FLOOR PLAN
  A3 ROOF PLAN 8 LOT SIZES
  A4 TYPE-A HOUSE FLOOR PLANS
  A5 TYPE-B HOUSE FLOOR PLANS
- AS 1YPE-B HOUSE FLOOR PLANS AC TYPE-C HOUSE FLOOR PLANS A7 BUILDING ELEVATIONS (SOUTH & FRONT) A8 BUILDING ELEVATIONS (NORTH & REARYARD) A9 BUILDING SECTIONS
- AIO 3D VIEWS