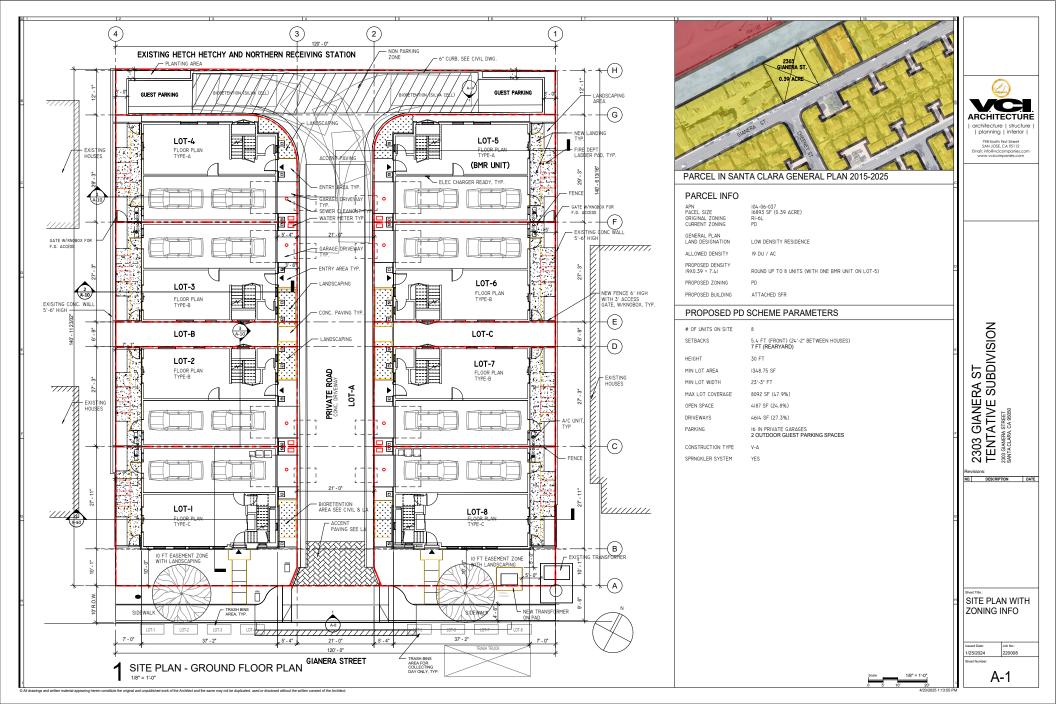

# SITE DATA & ZONING

104-06-037

A.P.N.
LOT SIZE 16893 SF
EX. ZONING RI-6L / PD
EXISTING BUILDING AREA: 4299.5L SF
FLOOD ZONE DESIGNATION: ZONE X (PER FLOOD INSURANCE RATE MAP)
CONES:
COMPLY WITH ALL APPLICABLE 2022 CODES

## CONSTRUCTION DATA

BUILDING TYPE: V-NUMBER OF STORIES: 2 OCCUPANCY GROUP: R3 FIRE SPRINKLER: YE R3 YES

## SCOPE OF WORK

DEMOLISH EXISTING SINGLE FAMILY DWELLING

CONSTRUCT 8 ATTACHED 2-STORY SINGLE FAMILY DWELLINGS (WITH ONE BMR-UNIT)

EXISTING BUILDING AREA: TOTAL 4399.54 SF