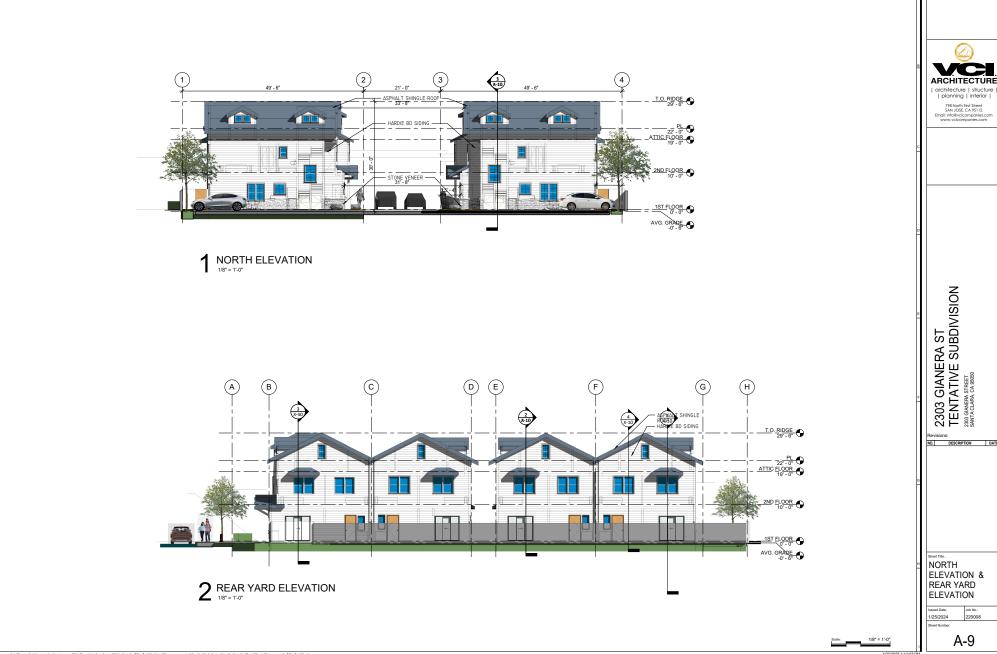

2303 GIANERA ST TENTATIVE SUBDIVISION ZZG GANERA STREET SWITACLIRAL CA SEGGO

NORTH
ELEVATION &
REAR YARD
ELEVATION

Issued Date: 1/25/2024 220008

A-9

3 GIANERA STREET VIEW

1 OVERALL VIEW FROM ABOVE

2 SOUTHEAST CORNER