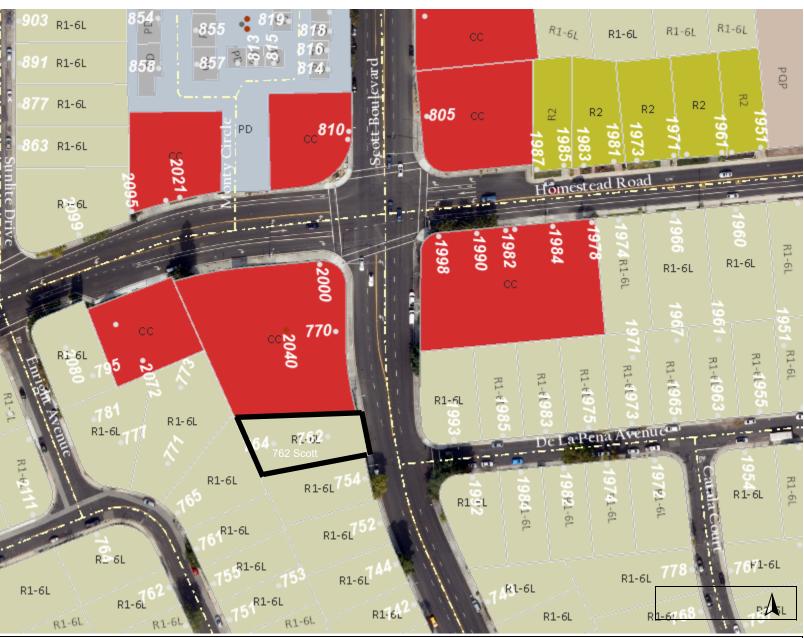

## **Zoning Vicinity Map**

400

200

NAD\_1983\_2011\_StatePanel\_California\_III\_FIPS\_0403\_Ft\_US

©City of Santa Clara

This map is a user generated static output from an Internet mapping site and is for reference only. Data layers that appear on this map may or may not be accurate, current, or otherwise reliable.

## Legend

Base Layers

Site Addresses

- Place
- Single
- Utility

Streets

**Land Parcels** 

- Land Parcels
- Common Areas

Zoning

**Zoning Codes** 

- Single Family
- Jingic runniy
- Residential Duplex
- Community Commercial
- Planned Development

Notes