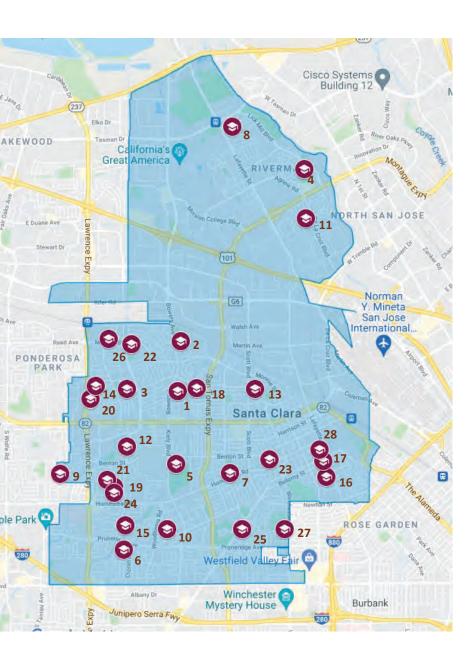

## City of Santa Clara Schools with Eligible Streets for 15 MPH Speed Limits

| No. |                                                             |
|-----|-------------------------------------------------------------|
| 1   | Bowers Elementary School (Public)                           |
| 2   | Bracher Elementary School (Public)                          |
| 3   | Briarwood Elementary School (Public)                        |
| 4   | Don Callejon Arts and Design School (TK-8) (Public)         |
| 5   | Central Park Elementary School (Public)                     |
| 6   | Eisenhower Elementary School (Public)                       |
| 7   | Haman Elementary School (Public)                            |
| 8   | Hughes Elementary School (Public)                           |
| 9   | Laurelwood Elementary School (Public)                       |
| 10  | Milikin Elementary School (Public)                          |
| 11  | Montague Elementary School (Public)                         |
| 12  | Pomeroy Elementary School (Public)                          |
| 13  | Scott Lane Elementary School (Public)                       |
| 14  | St. Lawrence Elementary & Middle School (Private)           |
| 15  | Sutter Elementary School (Public)                           |
| 16  | Washington Open Elementary School (Public)                  |
| 17  | Buchser Middle School (Public)                              |
| 18  | Cabrillo Middle School (Public)                             |
| 19  | Stratford Middle School (Private)                           |
| 20  | New Valley High School (Public)                             |
| 21  | Santa Clara Community Day School (Public)                   |
| 22  | Wilcox High School and Santa Clara Adult Education (Public) |
| 23  | Wilson High School (Public)                                 |
| 24  | Monticello Academy (Private)                                |
| 25  | Westwood Elementary School (Public)                         |
| 26  | Santa Clara Christian School - Monticello Academy (Private) |
| 27  | Stratford School - Dolores Avenue (Private)                 |
| 28  | St. Clare School (Private)                                  |