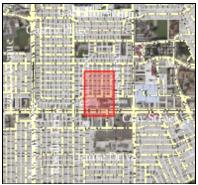

## City of Santa Clara

## **Zoning Map for 2165 Bray Avenue**

Notes

PLN25-00004

created on 05/27/2025 15:02:25

0 200 400

NAD\_1983\_2011\_StatePanel\_California\_III\_FIPS\_0403\_Ft\_US

©City of Santa Clara

This map is a user generated static output from an Internet mapping site and is for reference only. Data layers that appear on this map may or may not be accurate, current, or otherwise reliable.