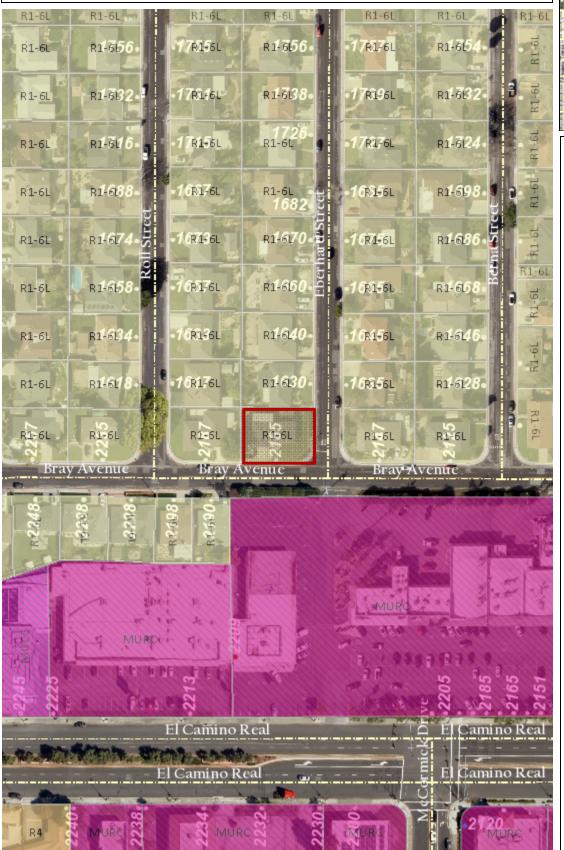

## City of Santa Clara

## **Zoning Map for 2165 Bray Avenue**

Notes

PLN25-00004

created on 05/27/2025 15:02:25

0 200 400

NAD\_1983\_2011\_StatePanel\_California\_III\_FIPS\_0403\_Ft\_US

©City of Santa Clara

This map is a user generated static output from an Internet mapping site and is for reference only. Data layers that appear on this map may or may not be accurate, current, or otherwise reliable.

THIS MAP IS NOT TO BE USED FOR NAVIGATION