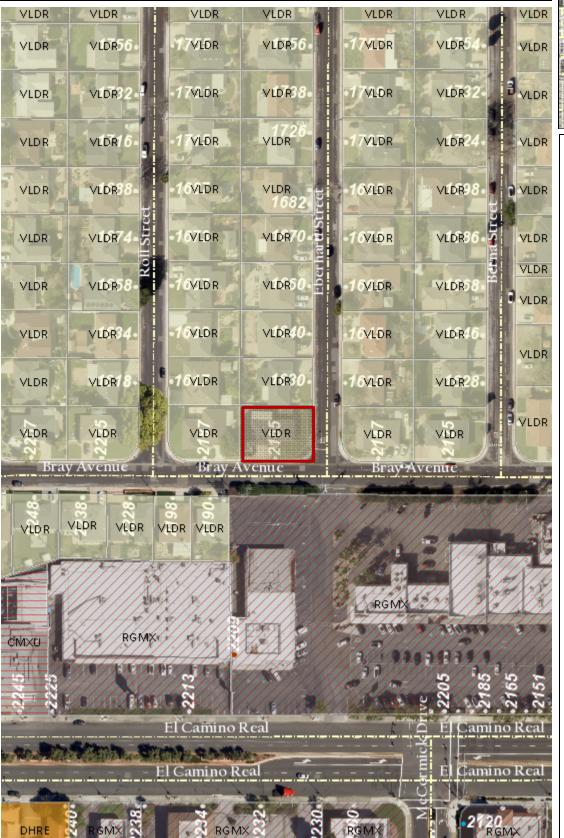

## City of Santa Clara

## **General Plan Map for 2165 Bray Avenue**

Notes

PLN25-00004

created on 05/27/2025 15:06:05

0 200 400

This map is a user generated static output from an Internet mapping site and is for reference only. Data layers that appear on this map may or may not be accurate, current, or otherwise reliable.