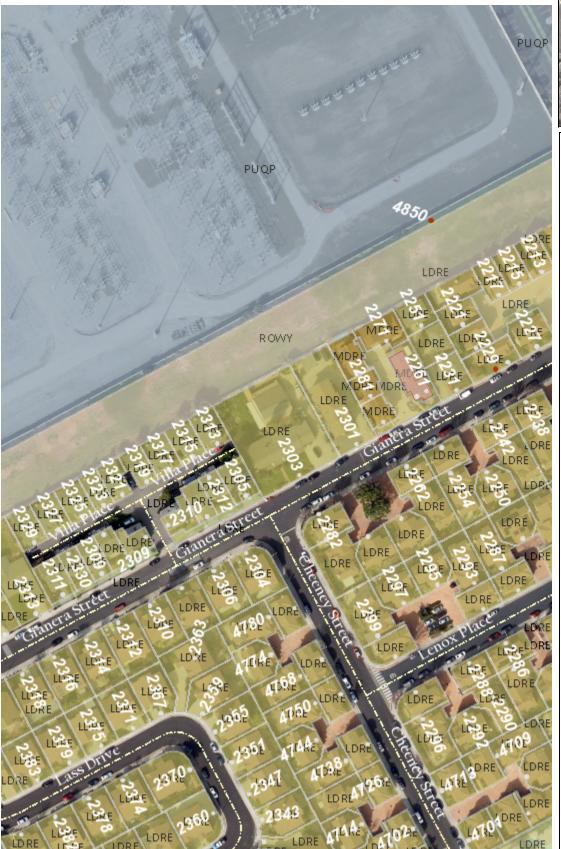

## Vicinity Map (General Plan) - 2303 Gianera Street

A

Notes

PLN23-00577

created on 04/22/2025 16:09:27

0 200 400

NAD\_1983\_2011\_StatePanel\_California\_III\_FIPS\_0403\_Ft\_US ©City of Santa Clara

This map is a user generated static output from an Internet mapping site and is for reference only. Data layers that appear on this map may or may not be accurate, current, or otherwise reliable.

THIS MAP IS NOT TO BE USED FOR NAVIGATION