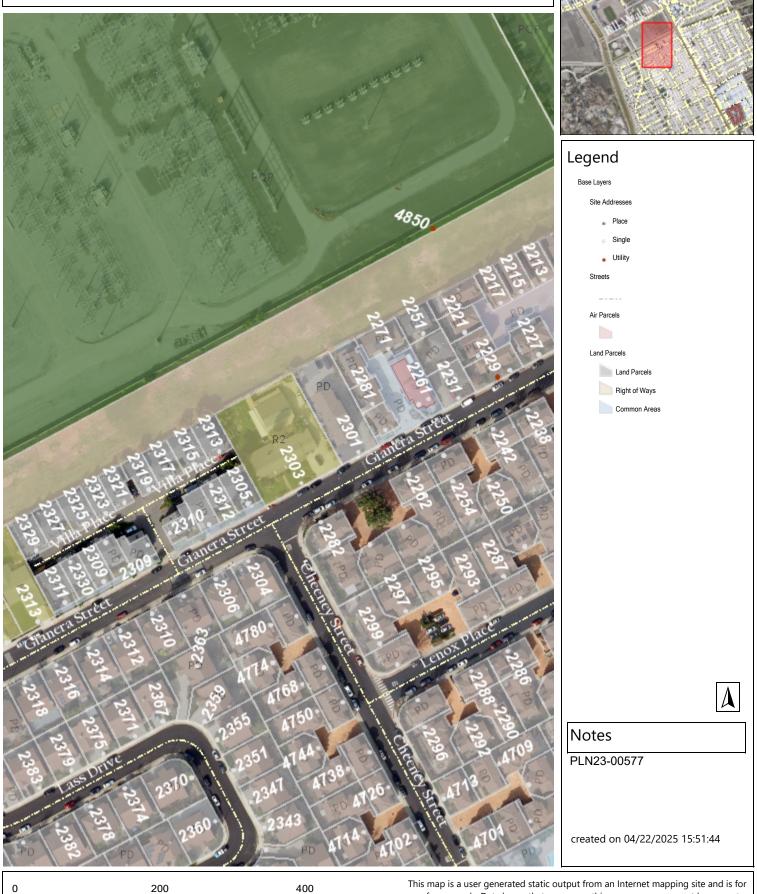

## Vicinity Map (Zoning) - 2303 Gianera Street

reference only. Data layers that appear on this map may or may not be accurate, current, or otherwise reliable.

current, or otherwise reliab

THIS MAP IS NOT TO BE USED FOR NAVIGATION