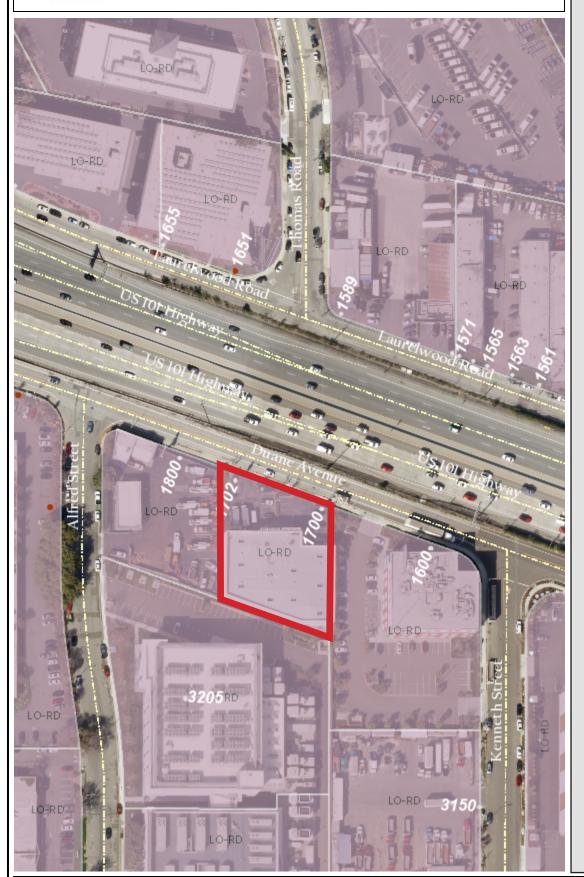

# Vicinity Map (Zoning) - 1700 Duane Ave

# Office - R&D

HO-RD - Office/R&D-High Intensity

LO-RD - Low-Intensity Office/R&D