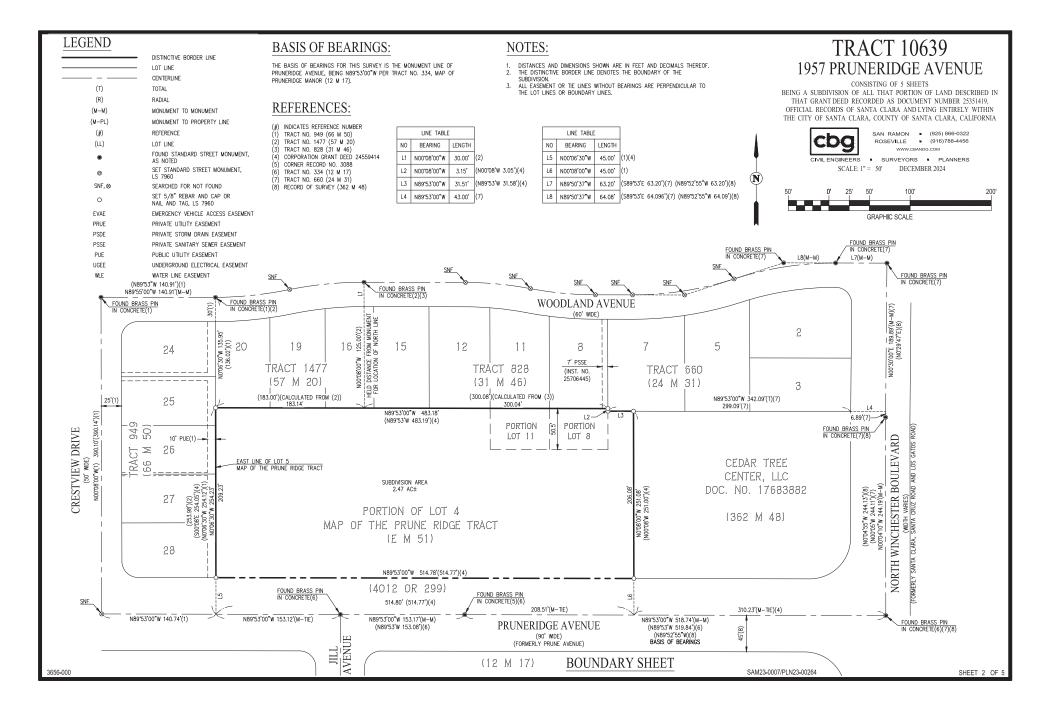

# **TRACT 10639 1957 PRUNERIDGE AVENUE**

CONSISTING OF 5 SHEETS BEING & SUBDIVISION OF ALL THAT PORTION OF LAND DESCRIBED IN THAT GRANT DEED RECORDED AS DOCUMENT NUMBER 25351419. OFFICIAL RECORDS OF SANTA CLARA AND LYING ENTIRELY WITHIN THE CITY OF SANTA CLARA, COUNTY OF SANTA CLARA, CALIFORNIA

REAL PROPERTY DESCRIBED BELOW IS NOT DEDICATED IN FEE OR AS AN EASEMENT FOR PUBLIC PURPOSE

- THE STREET LABELED PARCEL A (COOR COURT), BEING A PRIVATE DRIVE ASLE IS RESERVED FOR PRIVATE STREET ACCESS, PRIVATE PARIONG, PRIVATE UTILITES, PRIVATE DRIANACE, PRIVATE TWORTSS AND CERCES AND ALL RELATED APURTENANCES HERETO ALL IN ACCORDANCE WITH THE SUBDIVISION RESTRICTIONS COVERNING THIS PRAJECT. SAD PRACEL IS TO BE COMPLEVED TO THE HOLD/OWNERS ASSOCIATION BY SEPARATE DOCUMENT SUBSEQUENT TO THE FILMING OF THIS FINAL WAP.
- THE AREAS DESIGNATED AS PARCEL B, PARCEL C, AND PARCEL D ARE RESERVED FOR THE ATELAS DESIGNATED AS PARACE, BY ANALES I, AND FARALED ARE RESARD TO PRIVATE OPEN SPACE, PRIVATE STORN DRAINADE, PRIVATE ACCESS, PRIVATE UTILITIES AND RELATED APPURTENANCES HERETO ALL IN ACCORDANCE WITH THE SUBJIVISION RESTRUCTIONS GOVERNING THIS PROJECT. SAU PARCELS ARE TO BE CONVEYED TO THE HOMEOWNERS ASSOCIATION BY SEPARATE DOCUMENT SUBSEQUENT TO THE FILING OF THIS FINAL MAP
- THE AREA DESIGNATED AS PRIVATE UTILITY EASEMENT "PRUE" IS RESERVED FOR PRIVATE UTILITIES AND RELATED APPURTEMANCES HERETO ALL IN ACCORDANCE WITH THE SUBDIVISION RESTRICTIONS COVERNING THIS PROJECT.
- THE AREA DESIGNATED PRIVATE STORM DRAIN EASEMENT "PSDE" IS RESERVED FOR PRIVATE STORM DRAINAGE PURPOSES, AS WELL AS THE INSTALLATION AND MAINTENANCE OF RELATED FACULTIES ON MURRANGE AND REPART OF SAND FACULTIES OF HE RESPONSIBILITY OF THE PROPERTY OWNERS BENEFITED IN ACCORDANCE WITH THE APPROPRIATE COVENANTS, CONDITIONS, AND RESTRICTIONS

THE REAL PROPERTY DESCRIBED BELOW IS DEDICATED AS AN EASEMENT FOR PUBLIC.

- WE HEREBY DEDICATE TO THE CITY OF SANTA CLARA, EASEMENTS FOR PUBLIC UTILITY PURPOSES (SUBJECT TO THE W.E AND UCEE) IN, UNDER, ON, OVER AND ACROSS THOSE ٩. CERTAIN STRIPS OF LAND DESIGNATED AND DELINEATED HEREON AS "PUE" (PUBLIC UTILITY EASEMENT), SAID EASEMENTS ARE TO BE KEPT OPEN AND FREE FROM TREES, BUILDINGS AND STRUCTURES OF ANY KIND EXCEPT PUBLIC UTLITY STRUCTURES AND APPURTENANCES THERETO, IRRIGATION SYSTEMS AND APPURTENANCES THERETO, AN LAWFUL FENCES, ADDITIONALLY, THE PRIVATE FACILITIES AS SHOWN ON THE PLANS REVIEWED AND APPROVED BY THE CITY OF SANTA CLARA IN CONJUNCTION WITH THIS SUBDIVISION SHALL ALSO BE PERMITTED IN SAID FUE. MAY FUTURE PRIVATE FACILITIES INSTALLATION WITHIN SAID PUE SHALL BE SUBJECT TO THE CITY OF SANTA CLARA ENCROLOGHMENT AGREEMENT APPLICATION PROCESS. THE PUBLIC UTILITIES SHALL HAVE RIGHT OF ACCESS ACROSS AND/OR ALONG THE ADJOINING PROPERTY FOR THE PURPOSE OF MAINTAINING, REPLACING, ADDING TO, OR REMOVING THEIR FACILITIES. THOSE CERTAIN STRIPS OF LAND ALSO DESIGNATED, DELINEATED, AND DEDICATED HEREON AS "WLE" AND UGEE" ARE SUBJECT TO THE WLE AND UGEE STATEMENTS BELOW.
- WE HEREBY DEDICATE TO THE CITY OF SANTA CLARA, EASEMENTS FOR EMERGENCY VEHICLE ACCESS PURPOSES ON, ALONG, ACROSS, AND OVER THOSE CERTAIN AREAS OF LAND DESIGNATED AND DELINEATED HEREON AS "EVAE" (EMERGENCY VEHICLE ACCESS EASEMENT), SAID EASEMENTS ARE TO BE KEPT FREE AND CLEAR OF ALL OBSTRUCTIONS OF ANY KIND AND SHALL BE MAINTAINED BY PROPERTY OWNERS SUCH THAT THE SURFACE SHALL SUPPORT EMERGENCY VEHICLE USE.
- WE HEREBY DEDICATE TO THE CITY OF SANTA CLARA, EASEMENTS IN, ON, UNDER, ALONG AND ACROSS THOSE CERTAIN STRIPS OF LAND DESIGNATED AND DELINEATED HEREON AS "UGEE" (UNDERGROUND ELECTRICAL EASEMENT) FOR THE PURPOSE OF CONSTRUCTING AND RECONSTRUCTING, INSTALLING, OPERATING, MAINTAINING, REPAIRING, AND/OR REPLACING UNDERGROUND ELECTRICAL DISTRIBUTION AND/OR COMMUNICATION SYSTEMS, AND APPURTENANCES. THE ABOVE MENTIONED UNDERGROUND ELECTRICAL EASEMENT SHALL BE KEPT OPEN AND FREE FROM TREES, BUILDINGS AND STRUCTURES OF ANY KIND EXCEPT IRRIGATION SYSTEMS AND LAWFUL FENCES, ADDITIONALLY, PG&E GAS, CABLE, TV, TELEPHONE, AND THE PRIVATE FACILITIES SHOWN ON THE PLANS REVIEWED AND APPROVED BY THE CITY OF SANTA CLARA IN CONJUNCTION WITH THIS SUBDIVISION SHALL APPORTED BY THE CITY OF SAME USER, ANY FUTURE INSTALLATION WITHIN SAME USER, OTHER THAN SAMTA CLARA ELECTRIC FACILITIES, SHALL BE SUBJECT TO THE CITY OF SAMTA CLARA ENGROACHMENT APPLICATION PROCESS. THE CITY SHALL HAVE RIGHT OF ACCESS ACROSS AND/OR ALONG THE ADJOINING PROPERTY FOR THE PURPOSE OF MAINTAINING, REPLACING, ADDING TO, OR REMOVING ITS FACILITIES.
- WE HEREBY DEDICATE TO THE CITY OF SANTA CLARA EASEMENTS IN, ON, OVER, UNDER, ALONG, AND ACROSS THOSE CERTAIN STRIPS OF LAND DESIGNATED AND DELINEATED HEREON AS "W.E" (WATER LINE EASEMENT) FOR THE PURPOSE OF CONSTRUCTING, INSTALLING, OPERATING, MAINTAINING, REPAIRING AND REPLACING WATER DISTRIBUTION SYSTEM FACILITIES AND APPURTENANCES THERETO. SAID EASEMENTS SHALL BE KEPT OPEN AND FREE FROM TREES, BUILDINGS AND STRUCTURES OF ANY KIND EXCEPT IRRIGATION SYSTEMS AND APPURTENANCES THERETO, AND LAWFUL FENCES. NO PRIVATE OR OTHER UTILITIES SHALL BE PLACED IN THE "W.E" EXCEPT FOR PURPOSE OF CROSSING. THE CITY SHALL HAVE RIGHT OF ACCESS ACROSS AND/OR ALONG THE ADJOINING PROPERTY FOR THE PURPOSE OF MAINTAINING, REPLACING, ADDING TO, OR REMOVING ITS FACILITIES