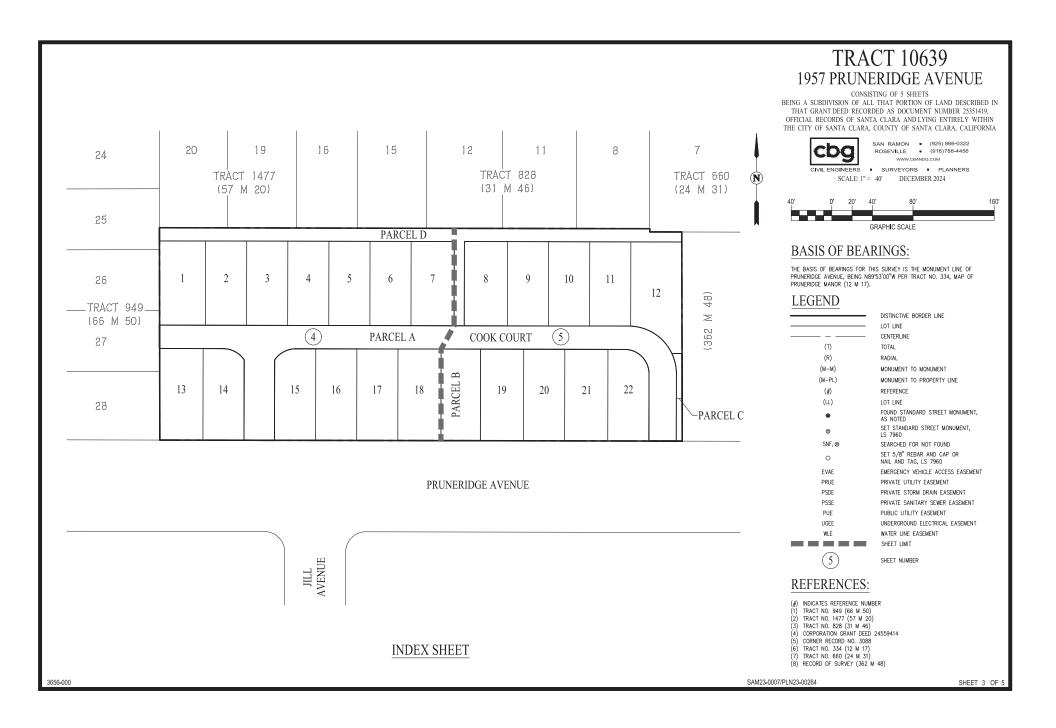

# **TRACT 10639 1957 PRUNERIDGE AVENUE**

CONSISTING OF 5 SHEETS BEING & SUBDIVISION OF ALL THAT PORTION OF LAND DESCRIBED IN THAT GRANT DEED RECORDED AS DOCUMENT NUMBER 25351419. OFFICIAL RECORDS OF SANTA CLARA AND LYING ENTIRELY WITHIN THE CITY OF SANTA CLARA, COUNTY OF SANTA CLARA, CALIFORNIA

REAL PROPERTY DESCRIBED BELOW IS NOT DEDICATED IN FEE OR AS AN EASEMENT FOR PUBLIC PURPOSE

- THE STREET LABELED PARCEL A (COOR COURT), BEING A PRIVATE DRIVE ASLE IS RESERVED FOR PRIVATE STREET ACCESS, PRIVATE PARIONG, PRIVATE UTILITES, PRIVATE DRIANACE, PRIVATE TWORTSS AND CERCES AND ALL RELATED APURTENANCES HERETO ALL IN ACCORDANCE WITH THE SUBDIVISION RESTRICTIONS COVERNING THIS PRAJECT. SAD PRACEL IS TO BE COMPLEVED TO THE HOLD/OWNERS ASSOCIATION BY SEPARATE DOCUMENT SUBSEQUENT TO THE FILMING OF THIS FINAL WAP.
- THE AREAS DESIGNATED AS PARCEL B, PARCEL C, AND PARCEL D ARE RESERVED FOR THE ATELAS DESIGNATED AS PARACE, BY ANALES I, AND FARALED ARE RESARD TO PRIVATE OPEN SPACE, PRIVATE STORN DRAINADE, PRIVATE ACCESS, PRIVATE UTILITIES AND RELATED APPURTENANCES HERETO ALL IN ACCORDANCE WITH THE SUBJIVISION RESTRUCTIONS GOVERNING THIS PROJECT. SAU PARCELS ARE TO BE CONVEYED TO THE HOMEOWNERS ASSOCIATION BY SEPARATE DOCUMENT SUBSEQUENT TO THE FILING OF THIS FINAL MAP
- THE AREA DESIGNATED AS PRIVATE UTILITY EASEMENT "PRUE" IS RESERVED FOR PRIVATE UTILITIES AND RELATED APPURTEMANCES HERETO ALL IN ACCORDANCE WITH THE SUBDIVISION RESTRICTIONS COVERNING THIS PROJECT.
- THE AREA DESIGNATED PRIVATE STORM DRAIN EASEMENT "PSDE" IS RESERVED FOR PRIVATE STORM DRAINAGE PURPOSES, AS WELL AS THE INSTALLATION AND MAINTENANCE OF RELATED FACULTIES ON MURRANGE AND REPART OF SAND FACULTIES OF HE RESPONSIBILITY OF THE PROPERTY OWNERS BENEFITED IN ACCORDANCE WITH THE APPROPRIATE COVENANTS, CONDITIONS, AND RESTRICTIONS