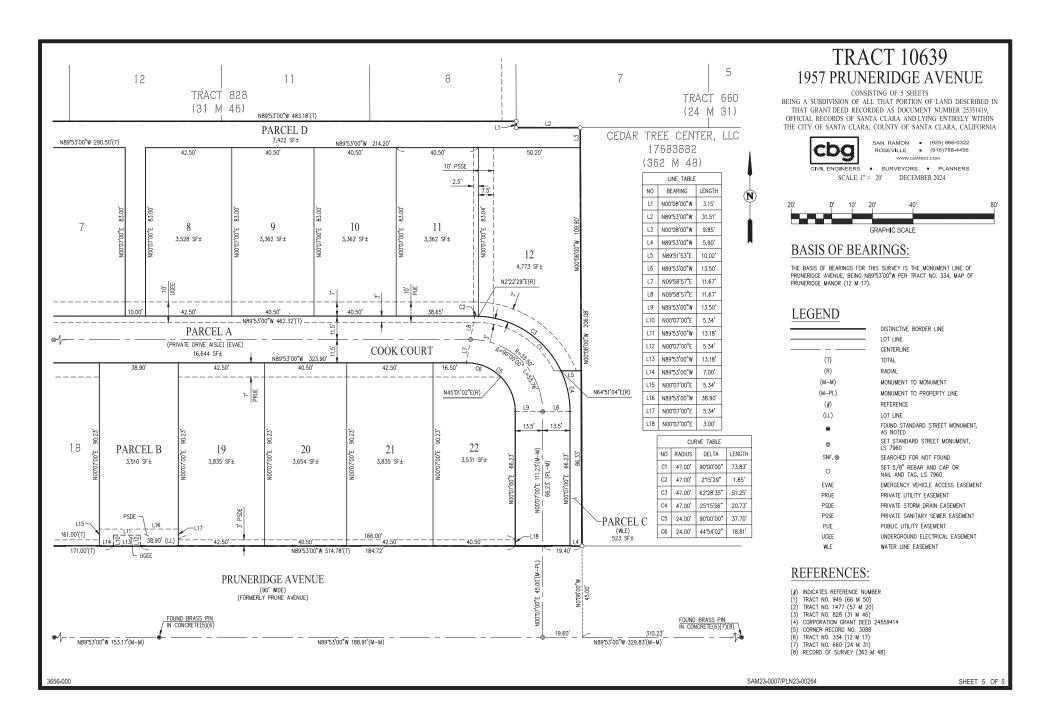

# **TRACT 10639 1957 PRUNERIDGE AVENUE**

CONSISTING OF 5 SHEETS BEING & SUBDIVISION OF ALL THAT PORTION OF LAND DESCRIBED IN THAT GRANT DEED RECORDED AS DOCUMENT NUMBER 25351419. OFFICIAL RECORDS OF SANTA CLARA AND LYING ENTIRELY WITHIN THE CITY OF SANTA CLARA, COUNTY OF SANTA CLARA, CALIFORNIA