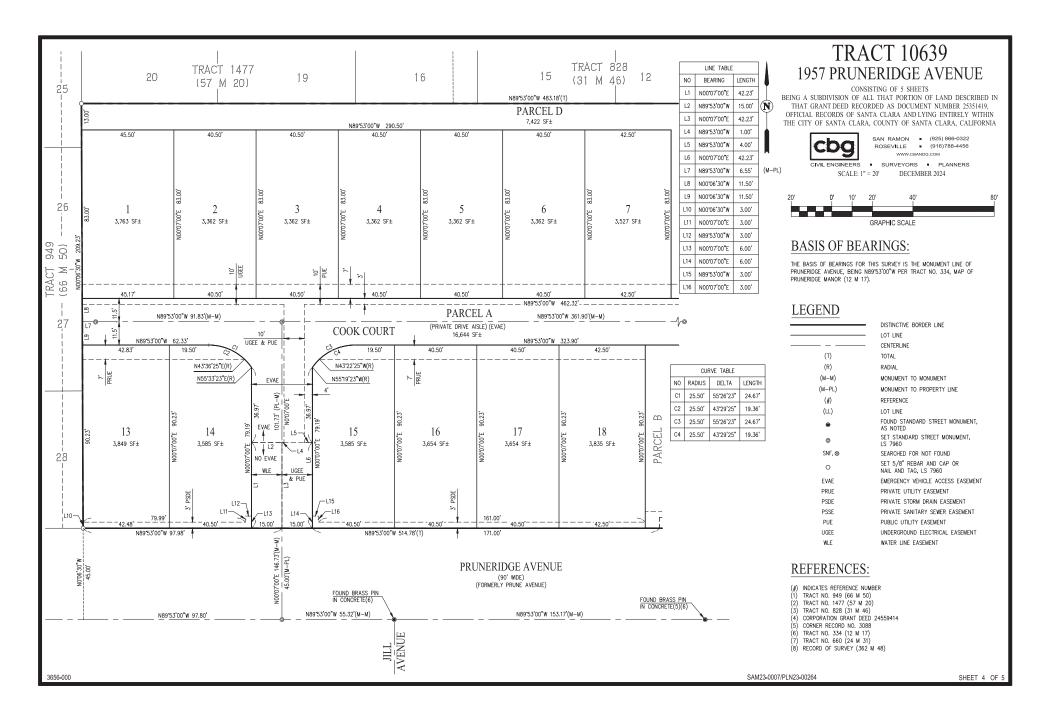

# **TRACT 10639 1957 PRUNERIDGE AVENUE**

CONSISTING OF 5 SHEETS BEING & SUBDIVISION OF ALL THAT PORTION OF LAND DESCRIBED IN THAT GRANT DEED RECORDED AS DOCUMENT NUMBER 25351419. OFFICIAL RECORDS OF SANTA CLARA AND LYING ENTIRELY WITHIN THE CITY OF SANTA CLARA, COUNTY OF SANTA CLARA, CALIFORNIA

REAL PROPERTY DESCRIBED BELOW IS NOT DEDICATED IN FEE OR AS AN EASEMENT FOR PUBLIC PURPOSE

- THE STREET LABELED PARCEL A (COOR COURT), BEING A PRIVATE DRIVE ASLE IS RESERVED FOR PRIVATE STREET ACCESS, PRIVATE PARIONG, PRIVATE UTILITES, PRIVATE DRIANACE, PRIVATE TWORTSS AND CERCES AND ALL RELATED APURTENANCES HERETO ALL IN ACCORDANCE WITH THE SUBDIVISION RESTRICTIONS COVERNING THIS PRAJECT. SAD PRACEL IS TO BE COMPLEVED TO THE HOLD/OWNERS ASSOCIATION BY SEPARATE DOCUMENT SUBSEQUENT TO THE FILMING OF THIS FINAL WAP.
- THE AREAS DESIGNATED AS PARCEL B, PARCEL C, AND PARCEL D ARE RESERVED FOR THE ATELAS DESIGNATED AS PARACE, BY ANALES I, AND FARALED ARE RESARD TO PRIVATE OPEN SPACE, PRIVATE STORN DRAINADE, PRIVATE ACCESS, PRIVATE UTILITIES AND RELATED APPURTENANCES HERETO ALL IN ACCORDANCE WITH THE SUBJIVISION RESTRUCTIONS GOVERNING THIS PROJECT. SAU PARCELS ARE TO BE CONVEYED TO THE HOMEOWNERS ASSOCIATION BY SEPARATE DOCUMENT SUBSEQUENT TO THE FILING OF THIS FINAL MAP
- THE AREA DESIGNATED AS PRIVATE UTILITY EASEMENT "PRUE" IS RESERVED FOR PRIVATE UTILITIES AND RELATED APPURTEMANCES HERETO ALL IN ACCORDANCE WITH THE SUBDIVISION RESTRICTIONS COVERNING THIS PROJECT.
- THE AREA DESIGNATED PRIVATE STORM DRAIN EASEMENT "PSDE" IS RESERVED FOR PRIVATE STORM DRAINAGE PURPOSES, AS WELL AS THE INSTALLATION AND MAINTENANCE OF RELATED FACULTIES ON MURRANGE AND REPART OF SAND FACULTIES OF HE RESPONSIBILITY OF THE PROPERTY OWNERS BENEFITED IN ACCORDANCE WITH THE APPROPRIATE COVENANTS, CONDITIONS, AND RESTRICTIONS

THE REAL PROPERTY DESCRIBED BELOW IS DEDICATED AS AN EASEMENT FOR PUBLIC.

- WE HEREBY DEDICATE TO THE CITY OF SANTA CLARA, EASEMENTS FOR PUBLIC UTILITY PURPOSES (SUBJECT TO THE W.E AND UCEE) IN, UNDER, ON, OVER AND ACROSS THOSE ٩. CERTAIN STRIPS OF LAND DESIGNATED AND DELINEATED HEREON AS "PUE" (PUBLIC UTILITY EASEMENT), SAID EASEMENTS ARE TO BE KEPT OPEN AND FREE FROM TREES, BUILDINGS AND STRUCTURES OF ANY KIND EXCEPT PUBLIC UTLITY STRUCTURES AND APPURTENANCES THERETO, IRRIGATION SYSTEMS AND APPURTENANCES THERETO, AN LAWFUL FENCES, ADDITIONALLY, THE PRIVATE FACILITIES AS SHOWN ON THE PLANS REVIEWED AND APPROVED BY THE CITY OF SANTA CLARA IN CONJUNCTION WITH THIS SUBDIVISION SHALL ALSO BE PERMITTED IN SAID FUE. MAY FUTURE PRIVATE FACILITIES INSTALLATION WITHIN SAID PUE SHALL BE SUBJECT TO THE CITY OF SANTA CLARA ENCROLOGHMENT AGREEMENT APPLICATION PROCESS. THE PUBLIC UTILITIES SHALL HAVE RIGHT OF ACCESS ACROSS AND/OR ALONG THE ADJOINING PROPERTY FOR THE PURPOSE OF MAINTAINING, REPLACING, ADDING TO, OR REMOVING THEIR FACILITIES. THOSE CERTAIN STRIPS OF LAND ALSO DESIGNATED, DELINEATED, AND DEDICATED HEREON AS "WLE" AND UGEE" ARE SUBJECT TO THE WLE AND UGEE STATEMENTS BELOW.
- WE HEREBY DEDICATE TO THE CITY OF SANTA CLARA, EASEMENTS FOR EMERGENCY VEHICLE ACCESS PURPOSES ON, ALONG, ACROSS, AND OVER THOSE CERTAIN AREAS OF LAND DESIGNATED AND DELINEATED HEREON AS "EVAE" (EMERGENCY VEHICLE ACCESS EASEMENT), SAID EASEMENTS ARE TO BE KEPT FREE AND CLEAR OF ALL OBSTRUCTIONS OF ANY KIND AND SHALL BE MAINTAINED BY PROPERTY OWNERS SUCH THAT THE SURFACE SHALL SUPPORT EMERGENCY VEHICLE USE.
- WE HEREBY DEDICATE TO THE CITY OF SANTA CLARA, EASEMENTS IN, ON, UNDER, ALONG AND ACROSS THOSE CERTAIN STRIPS OF LAND DESIGNATED AND DELINEATED HEREON AS "UGEE" (UNDERGROUND ELECTRICAL EASEMENT) FOR THE PURPOSE OF CONSTRUCTING AND RECONSTRUCTING, INSTALLING, OPERATING, MAINTAINING, REPAIRING, AND/OR REPLACING UNDERGROUND ELECTRICAL DISTRIBUTION AND/OR COMMUNICATION SYSTEMS, AND APPURTENANCES. THE ABOVE MENTIONED UNDERGROUND ELECTRICAL EASEMENT SHALL BE KEPT OPEN AND FREE FROM TREES, BUILDINGS AND STRUCTURES OF ANY KIND EXCEPT IRRIGATION SYSTEMS AND LAWFUL FENCES, ADDITIONALLY, PG&E GAS, CABLE, TV, TELEPHONE, AND THE PRIVATE FACILITIES SHOWN ON THE PLANS REVIEWED AND APPROVED BY THE CITY OF SANTA CLARA IN CONJUNCTION WITH THIS SUBDIVISION SHALL APPORTED BY THE CITY OF SAME USER, ANY FUTURE INSTALLATION WITHIN SAME USER, OTHER THAN SAMTA CLARA ELECTRIC FACILITIES, SHALL BE SUBJECT TO THE CITY OF SAMTA CLARA ENGROACHMENT APPLICATION PROCESS. THE CITY SHALL HAVE RIGHT OF ACCESS ACROSS AND/OR ALONG THE ADJOINING PROPERTY FOR THE PURPOSE OF MAINTAINING, REPLACING, ADDING TO, OR REMOVING ITS FACILITIES.
- WE HEREBY DEDICATE TO THE CITY OF SANTA CLARA EASEMENTS IN, ON, OVER, UNDER, ALONG, AND ACROSS THOSE CERTAIN STRIPS OF LAND DESIGNATED AND DELINEATED HEREON AS "W.E" (WATER LINE EASEMENT) FOR THE PURPOSE OF CONSTRUCTING, INSTALLING, OPERATING, MAINTAINING, REPAIRING AND REPLACING WATER DISTRIBUTION SYSTEM FACILITIES AND APPURTENANCES THERETO. SAID EASEMENTS SHALL BE KEPT OPEN AND FREE FROM TREES, BUILDINGS AND STRUCTURES OF ANY KIND EXCEPT IRRIGATION SYSTEMS AND APPURTENANCES THERETO, AND LAWFUL FENCES. NO PRIVATE OR OTHER UTILITIES SHALL BE PLACED IN THE "W.E" EXCEPT FOR PURPOSE OF CROSSING. THE CITY SHALL HAVE RIGHT OF ACCESS ACROSS AND/OR ALONG THE ADJOINING PROPERTY FOR THE PURPOSE OF MAINTAINING, REPLACING, ADDING TO, OR REMOVING ITS FACILITIES