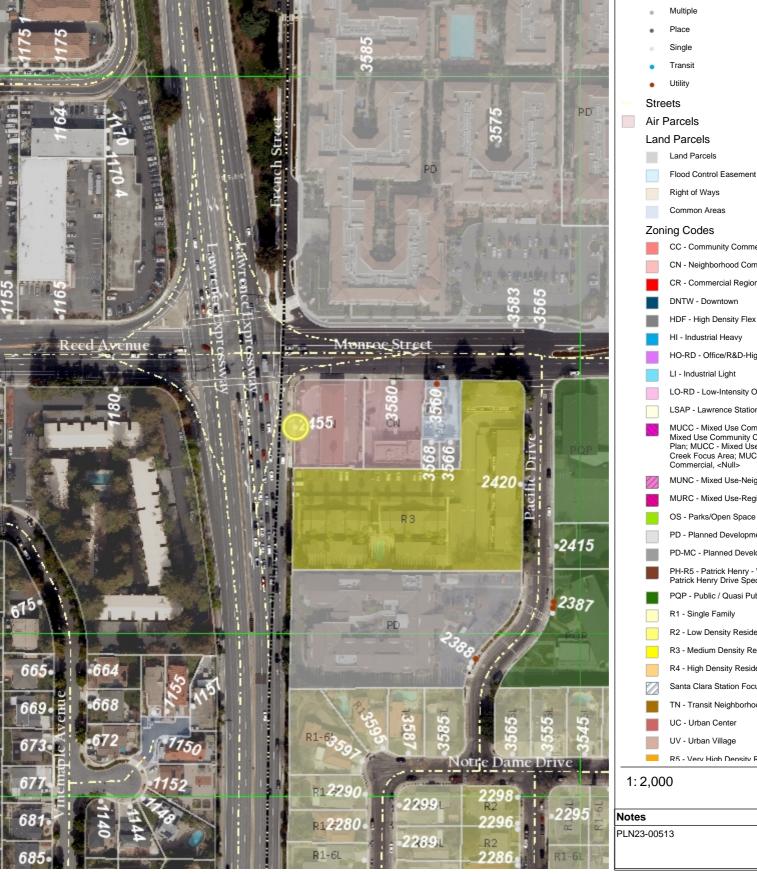

## Zoning Map - 2455 Lawrence

Legend

Park

Site Addresses

- Land Parcels
- Right of Ways
- Common Areas

- CC Community Commercial
- CN Neighborhood Commercial
- CR Commercial Regional
- DNTW Downtown
  - HDF High Density Flex
  - HI Industrial Heavy
  - HO-RD Office/R&D-High Intensity
- LI Industrial Light
- LO-RD Low-Intensity Office/R&D
- LSAP Lawrence Station Area Plar
- MUCC Mixed Use Community Co. Mixed Use Community Commercial Plan; MUCC - Mixed Use Communi Creek Focus Area; MUCC(HT)-Mixo
- MUNC Mixed Use-Neighborhood
- MURC Mixed Use-Regional Comr
- OS Parks/Open Space
- PD Planned Development
- PD-MC Planned Development M
- PH-R5 Patrick Henry Very High I Patrick Henry Drive Specific Plan
- PQP Public / Quasi Public
- R1 Single Family
  - R2 Low Density Residential
  - R3 Medium Density Residential
  - R4 High Density Residential
  - Santa Clara Station Focus Area
- TN Transit Neighborhood
- UC Urban Center
- UV Urban Village
- R5 Very High Density Residentail