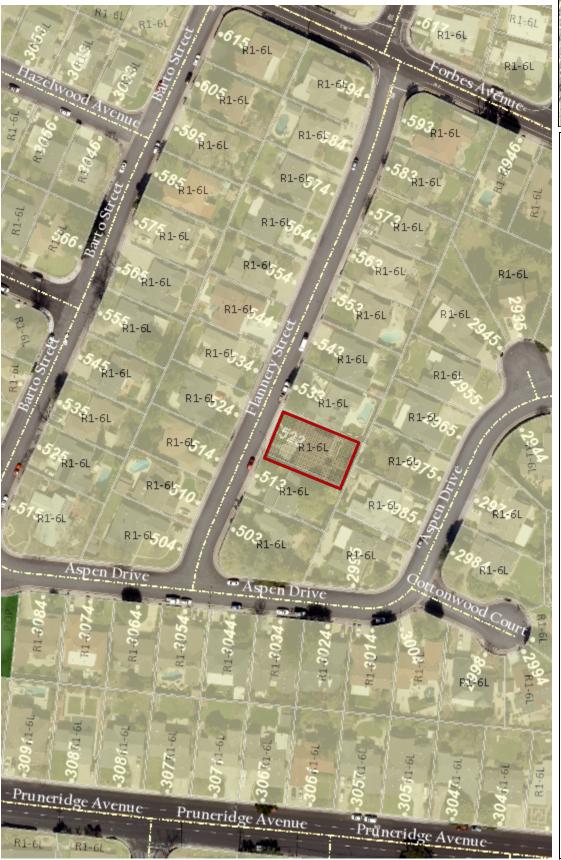

## Vicinity Map (Zoning) for 523 Flannery Street

Notes

PLN25-00152

created on 05/27/2025 16:08:17

0 200 400

NAD\_1983\_2011\_StatePanel\_California\_III\_FIPS\_0403\_Ft\_US ©City of Santa Clara

This map is a user generated static output from an Internet mapping site and is for reference only. Data layers that appear on this map may or may not be accurate, current, or otherwise reliable.

THIS MAP IS NOT TO BE USED FOR NAVIGATION