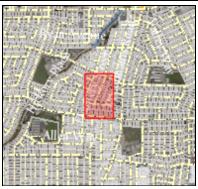

## Vicinity Map (Zoning) for 523 Flannery Street

Notes

PLN25-00152

created on 05/27/2025 16:08:17

0 200 400

NAD\_1983\_2011\_StatePanel\_California\_III\_FIPS\_0403\_Ft\_US ©City of Santa Clara

This map is a user generated static output from an Internet mapping site and is for reference only. Data layers that appear on this map may or may not be accurate, current, or otherwise reliable.

THIS MAP IS NOT TO BE USED FOR NAVIGATION