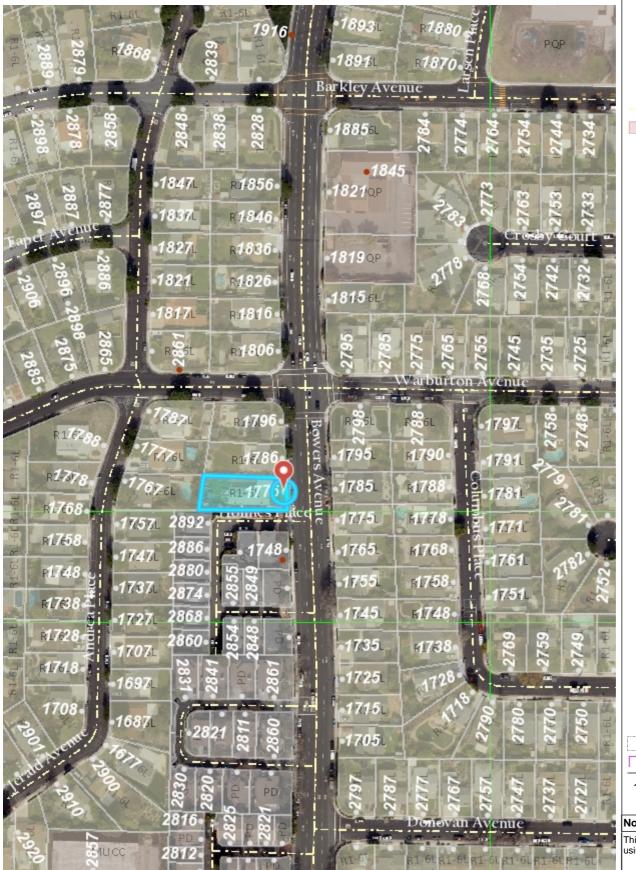

## Vicinity Map - 1776 Bowers Avenue

Legend

Park

Site Addresses

- Multiple
- Place
- Single
- Transit
- Utility

Streets

Air Parcels

Land Parcels

- Land Parcels
- Flood Control Easement
- Right of Ways
- Common Areas

Zoning Codes

- <all other values>
  - Commercial Park
- Single Family
- Single Family Larger Lot
- Residential Duplex
- Low-Density Multiple Dwelling
- Moderate-Density Multiple Dwelling
  - Medium-Density Multiple Dwelling
- High Density Residential
- Historic Combining
- Community Commercial
- Downtown Commercial
- Neighborhood Commercial
  - Commercial Park
- Commercial Thoroughfare
  - Professional Office
  - General Office
- Planned Industrial
- Light Industrial
- \_\_\_\_\_
- Medium Industrial
- Heavy Industrial
- Planned Development
- Planned Development Master Cor
- Agricultural
  - Public or Quasi-Public
- Unincorporated
- City Operational Boundary
- Boundary

1:2,000

Notes

This map was automatically generated using Geocortex Essentials.

0.1 0 0.03 0.1 Miles

This map is a user generated static output from an Internet mapping site and is for reference only. Data layers that appear on this map may or may not be accurate, current, or otherwise reliable.