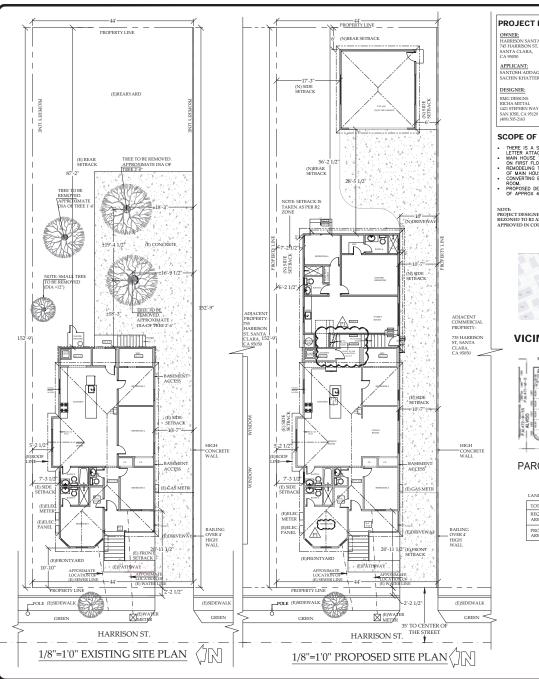

3. 24-173 PUBLIC HEARING: Consideration of 785 а Proposed 704 Square-Foot Second Square-Foot First Floor Addition. Floor Addition, and a 451 Square-Foot Detached Garage at 745 Harrison Street That is Located Within 200 Feet of a Historic Resource

**Recommendation:** Staff recommends that the Historical and Landmarks Commission find that the proposed project located at 745 Harrison Street will not destroy or have a significant adverse effect on the integrity of the abutting HRI listed properties at 755 Harrison Street and 744 Lewis Street; that the alterations and addition are compatible with the existing structure and surrounding neighborhood, and recommend approval to the Development Review Hearing Officer.