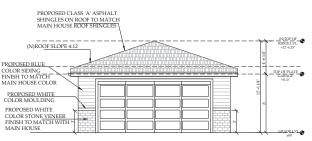

3. 24-173 PUBLIC HEARING: Consideration of 785 а Proposed 704 Square-Foot Second Square-Foot First Floor Addition. Floor Addition, and a 451 Square-Foot Detached Garage at 745 Harrison Street That is Located Within 200 Feet of a Historic Resource

**Recommendation:** Staff recommends that the Historical and Landmarks Commission find that the proposed project located at 745 Harrison Street will not destroy or have a significant adverse effect on the integrity of the abutting HRI listed properties at 755 Harrison Street and 744 Lewis Street; that the alterations and addition are compatible with the existing structure and surrounding neighborhood, and recommend approval to the Development Review Hearing Officer.