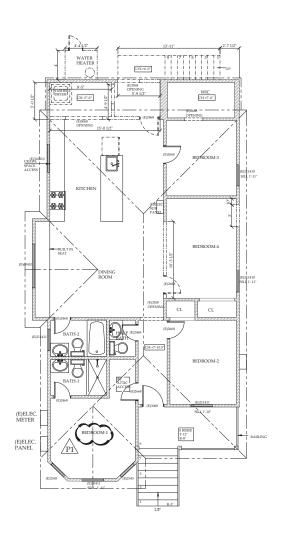

3. 24-173 PUBLIC HEARING: Consideration of 785 а Proposed 704 Square-Foot Second Square-Foot First Floor Addition. Floor Addition, and a 451 Square-Foot Detached Garage at 745 Harrison Street That is Located Within 200 Feet of a Historic Resource

**Recommendation:** Staff recommends that the Historical and Landmarks Commission find that the proposed project located at 745 Harrison Street will not destroy or have a significant adverse effect on the integrity of the abutting HRI listed properties at 755 Harrison Street and 744 Lewis Street; that the alterations and addition are compatible with the existing structure and surrounding neighborhood, and recommend approval to the Development Review Hearing Officer.