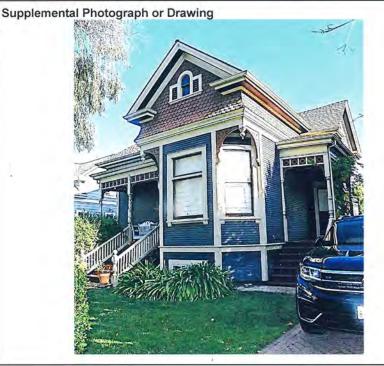

large, detached garage. Facing Madison Street, the two-car garage has a gable roof with returns and is sheathed in narrow, horizontal siding, both of which are modeled after the house's gable roofs and siding. There are two (2) separate roll-up garage doors each framed with wide trim. The garage's front-facing gable face is sheathed in octagon shingles with a Bullseye framed window set in the center, in imitation of the home's original gable face sheathing and side-gable face window. A paneled solid man-door, set near the rear of the garage's north side-elevation, allows access to the garage from the immediately adjacent rear yard. The garage is new. It was constructed following the post-1990 demolition of a

1 and 11/2 story barn that was originally located in

the rear of the property.



The primary building on the site is a 2658 sq. ft., one-story house, which was constructed circa 1898 as a small one-story "cottage" in the Queen Anne architectural style. (Note: the small 1 and 11/2 story Queen Anne houses were commonly referred to as cottages.) According to McAlester, the Queen Anne (1880-1910), was a transitional style that linked the preceding Stick (1860-1890) with the subsequent Colonial Revival, which supplanted it after about 1910. It was a style "was not highly favored by architects" but "instead owed its popularity to the publics enthusiastic embrace and the pattern books and mail order house plans that allowed them to build a Queen Anne House." The style started in the east, where it was more restrained, then moving southward and westward

(Continued on page 3