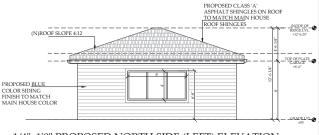

3. 24-173 PUBLIC HEARING: Consideration of 785 а Proposed 704 Square-Foot Second Square-Foot First Floor Addition. Floor Addition, and a 451 Square-Foot Detached Garage at 745 Harrison Street That is Located Within 200 Feet of a Historic Resource

**Recommendation:** Staff recommends that the Historical and Landmarks Commission find that the proposed project located at 745 Harrison Street will not destroy or have a significant adverse effect on the integrity of the abutting HRI listed properties at 755 Harrison Street and 744 Lewis Street; that the alterations and addition are compatible with the existing structure and surrounding neighborhood, and recommend approval to the Development Review Hearing Officer.