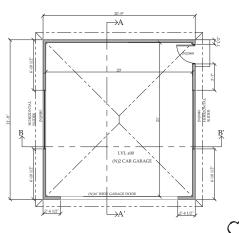

3. 24-173 PUBLIC HEARING: Consideration of 785 а Proposed 704 Square-Foot Second Square-Foot First Floor Addition. Floor Addition, and a 451 Square-Foot Detached Garage at 745 Harrison Street That is Located Within 200 Feet of a Historic Resource

**Recommendation:** Staff recommends that the Historical and Landmarks Commission find that the proposed project located at 745 Harrison Street will not destroy or have a significant adverse effect on the integrity of the abutting HRI listed properties at 755 Harrison Street and 744 Lewis Street; that the alterations and addition are compatible with the existing structure and surrounding neighborhood, and recommend approval to the Development Review Hearing Officer.