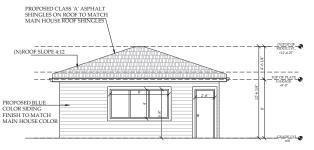

3. 24-173 PUBLIC HEARING: Consideration of 785 а Proposed 704 Square-Foot Second Square-Foot First Floor Addition. Floor Addition, and a 451 Square-Foot Detached Garage at 745 Harrison Street That is Located Within 200 Feet of a Historic Resource

**Recommendation:** Staff recommends that the Historical and Landmarks Commission find that the proposed project located at 745 Harrison Street will not destroy or have a significant adverse effect on the integrity of the abutting HRI listed properties at 755 Harrison Street and 744 Lewis Street; that the alterations and addition are compatible with the existing structure and surrounding neighborhood, and recommend approval to the Development Review Hearing Officer.