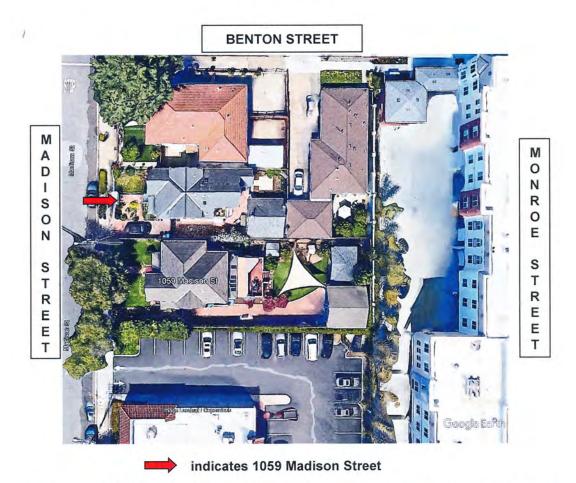

#### **GENERAL BUSINESS**

2. PUBLIC HEARING: Consideration of a Historical Preservation 24-185 Agreement (Mills Act Contract) for 1059 Madison Street

**Recommendation:** Staff recommends that the Historical and Landmarks Commission find that the Mills Act Application and associated 10-Year Plan for restoration and maintenance accomplish the intent of preserving and maintaining the historical significance of the property; and therefore, recommend City Council approval of a Mills Act Contract, and the adoption of a 10-Year Restoration and Maintenance Plan associated with the Historical Preservation Agreement for the property located at 1059 Madison Street.