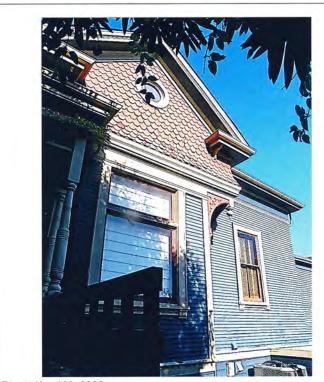

#### **GENERAL BUSINESS**

2. PUBLIC HEARING: Consideration of a Historical Preservation 24-185 Agreement (Mills Act Contract) for 1059 Madison Street

**Recommendation:** Staff recommends that the Historical and Landmarks Commission find that the Mills Act Application and associated 10-Year Plan for restoration and maintenance accomplish the intent of preserving and maintaining the historical significance of the property; and therefore, recommend City Council approval of a Mills Act Contract, and the adoption of a 10-Year Restoration and Maintenance Plan associated with the Historical Preservation Agreement for the property located at 1059 Madison Street.