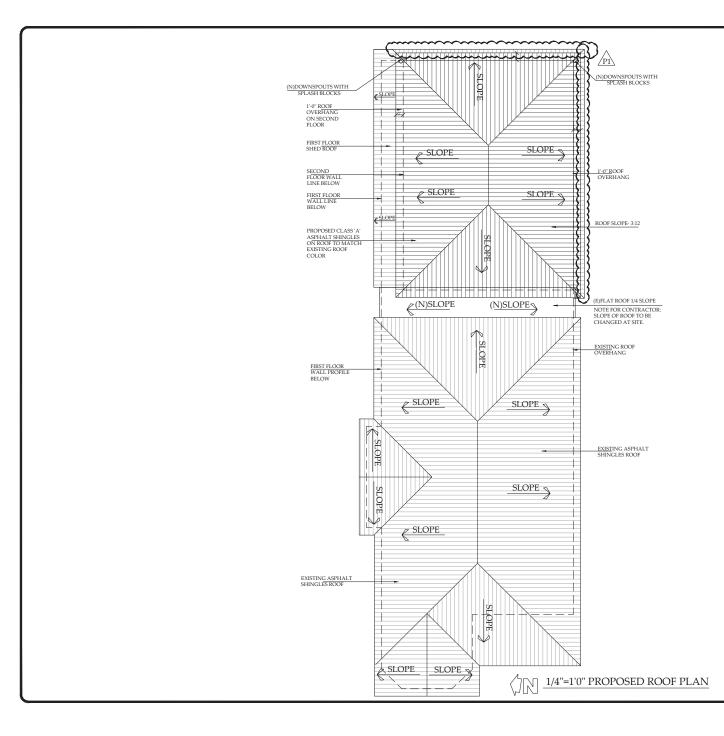

3. 24-173 PUBLIC HEARING: Consideration of 785 а Proposed 704 Square-Foot Second Square-Foot First Floor Addition. Floor Addition, and a 451 Square-Foot Detached Garage at 745 Harrison Street That is Located Within 200 Feet of a Historic Resource

**Recommendation:** Staff recommends that the Historical and Landmarks Commission find that the proposed project located at 745 Harrison Street will not destroy or have a significant adverse effect on the integrity of the abutting HRI listed properties at 755 Harrison Street and 744 Lewis Street; that the alterations and addition are compatible with the existing structure and surrounding neighborhood, and recommend approval to the Development Review Hearing Officer.