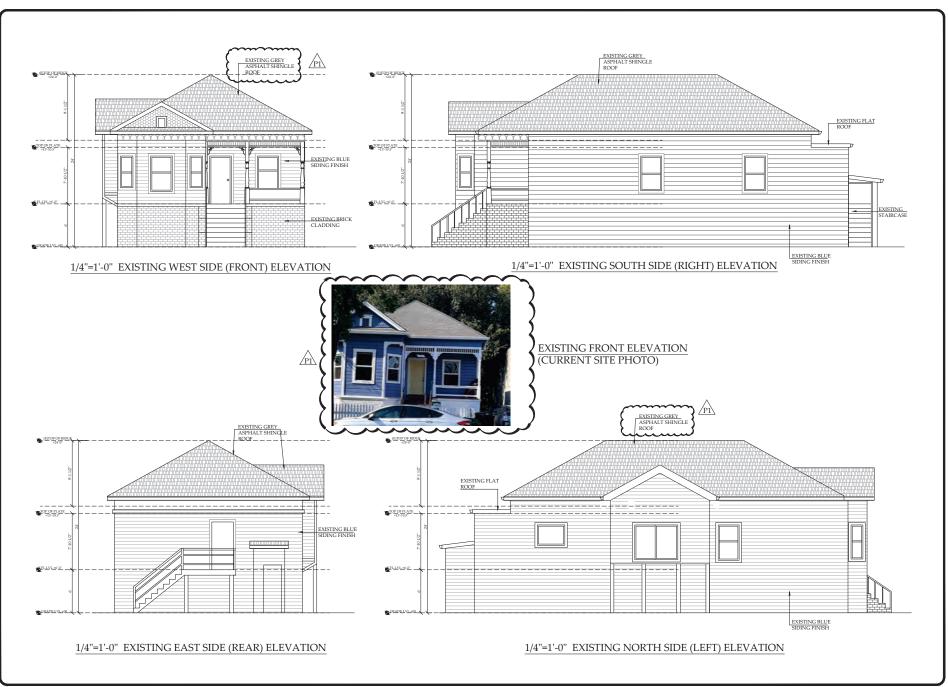

3. 24-173 PUBLIC HEARING: Consideration of 785 а Proposed 704 Square-Foot Second Square-Foot First Floor Addition. Floor Addition, and a 451 Square-Foot Detached Garage at 745 Harrison Street That is Located Within 200 Feet of a Historic Resource

**Recommendation:** Staff recommends that the Historical and Landmarks Commission find that the proposed project located at 745 Harrison Street will not destroy or have a significant adverse effect on the integrity of the abutting HRI listed properties at 755 Harrison Street and 744 Lewis Street; that the alterations and addition are compatible with the existing structure and surrounding neighborhood, and recommend approval to the Development Review Hearing Officer.