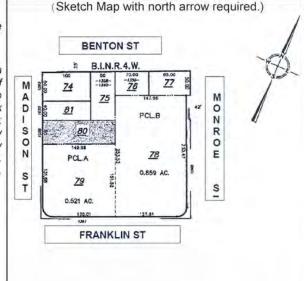

Lorie, "Santa Clara: From Mission to Municipality," 1997; Kersell family information; Map of the Town of Santa Clara, drawn by C. E. Moore, 1893; McAlester, Virginia Savage, "A Field Guide to American Houses," Revised ed., 2013; Mission City Memorial Park (Kersell & Mabie); Polk and Husted City Directories, 1890-1974; San Jose Mercury Herald 10/21/1918, 11/25/1920; Sanborn Fire Insurance Maps, 1887, 1891, 1901, 1915, 1930, 1950; Santa Clara County California Great Register, 1890; Santa Clara Historic House Tour 1988, 2000; Sunday Mercury & Herald 03/31/1907; The Evening News 1/25/1892, 10/10/1894, 01/05/1903, 04/13/1913, 10/23/1918; United States Census, 1860. 1870, 1880, 1900, 1910, 1920, 1930, 1940:

B13. Remarks:

\*B14. Evaluator: Lorie Garcia

\*Date of Evaluation: January 17, 2024



Primary # HRI # Trinomial

| Page 6 of25                | *Resource Name or # (Assigned by recorde | er) Kersell/Mabie House |          |
|----------------------------|------------------------------------------|-------------------------|----------|
| *Recorded by: Lorie Garcia | *Date 01/17/2024                         |                         | x Update |

(Continued from page 5, Form 523B)

district (the block between Franklin, Main, Liberty and Jackson Streets) and the entire block between Madison, Benton, Monroe, and Franklin Streets in the residential area and it was on this block that he had his home. Prominently involved in both its civic and political institutions, he was a founding member of the I. O. O. F in Santa Clara, a member of the Columbian Fire Company and by 1881, had