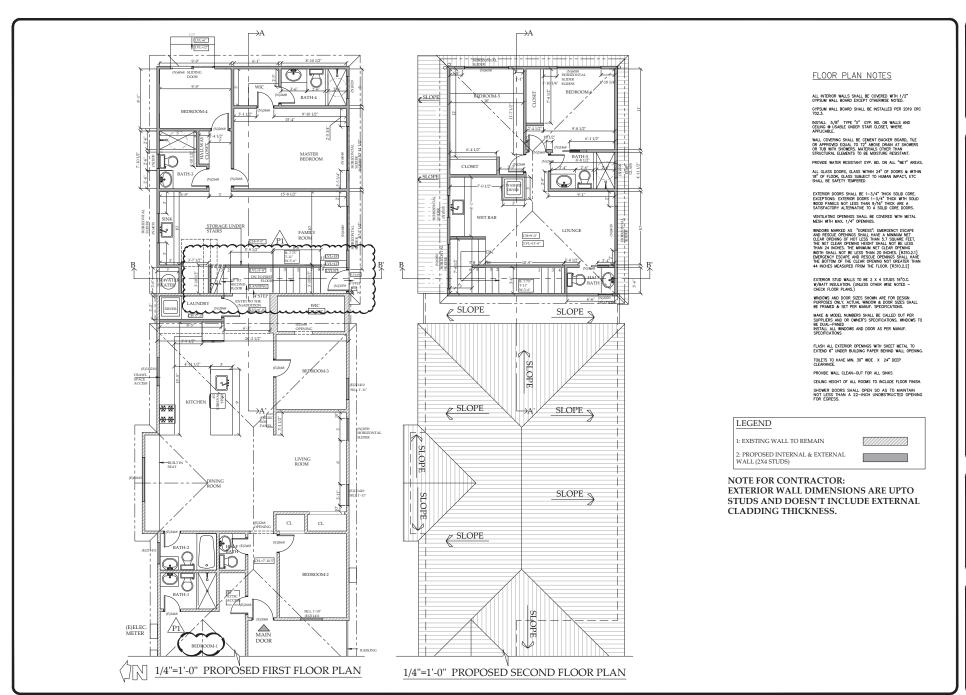

3. 24-173 PUBLIC HEARING: Consideration of 785 а Proposed 704 Square-Foot Second Square-Foot First Floor Addition. Floor Addition, and a 451 Square-Foot Detached Garage at 745 Harrison Street That is Located Within 200 Feet of a Historic Resource

**Recommendation:** Staff recommends that the Historical and Landmarks Commission find that the proposed project located at 745 Harrison Street will not destroy or have a significant adverse effect on the integrity of the abutting HRI listed properties at 755 Harrison Street and 744 Lewis Street; that the alterations and addition are compatible with the existing structure and surrounding neighborhood, and recommend approval to the Development Review Hearing Officer.