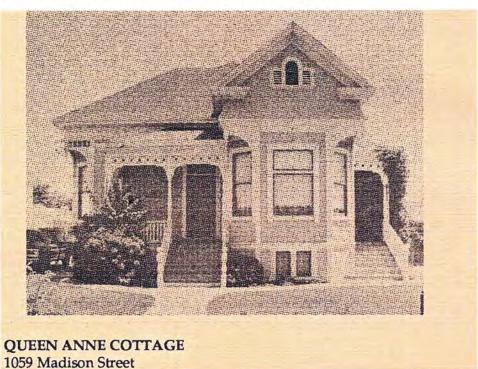

#### **GENERAL BUSINESS**

2. PUBLIC HEARING: Consideration of a Historical Preservation 24-185 Agreement (Mills Act Contract) for 1059 Madison Street

**Recommendation:** Staff recommends that the Historical and Landmarks Commission find that the Mills Act Application and associated 10-Year Plan for restoration and maintenance accomplish the intent of preserving and maintaining the historical significance of the property; and therefore, recommend City Council approval of a Mills Act Contract, and the adoption of a 10-Year Restoration and Maintenance Plan associated with the Historical Preservation Agreement for the property located at 1059 Madison Street.