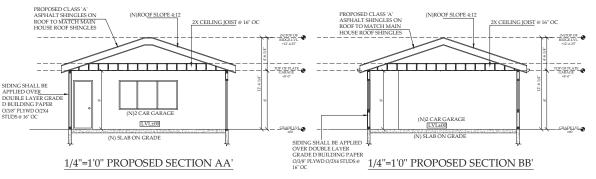

3. 24-173 PUBLIC HEARING: Consideration of 785 а Proposed 704 Square-Foot Second Square-Foot First Floor Addition. Floor Addition, and a 451 Square-Foot Detached Garage at 745 Harrison Street That is Located Within 200 Feet of a Historic Resource

**Recommendation:** Staff recommends that the Historical and Landmarks Commission find that the proposed project located at 745 Harrison Street will not destroy or have a significant adverse effect on the integrity of the abutting HRI listed properties at 755 Harrison Street and 744 Lewis Street; that the alterations and addition are compatible with the existing structure and surrounding neighborhood, and recommend approval to the Development Review Hearing Officer.