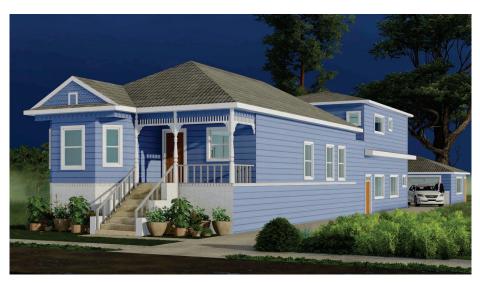

3. 24-173 PUBLIC HEARING: Consideration of 785 а Proposed 704 Square-Foot Second Square-Foot First Floor Addition. Floor Addition, and a 451 Square-Foot Detached Garage at 745 Harrison Street That is Located Within 200 Feet of a Historic Resource

**Recommendation:** Staff recommends that the Historical and Landmarks Commission find that the proposed project located at 745 Harrison Street will not destroy or have a significant adverse effect on the integrity of the abutting HRI listed properties at 755 Harrison Street and 744 Lewis Street; that the alterations and addition are compatible with the existing structure and surrounding neighborhood, and recommend approval to the Development Review Hearing Officer.