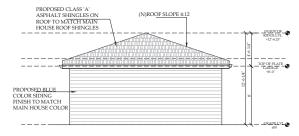

3. 24-173 PUBLIC HEARING: Consideration of 785 а Proposed 704 Square-Foot Second Square-Foot First Floor Addition. Floor Addition, and a 451 Square-Foot Detached Garage at 745 Harrison Street That is Located Within 200 Feet of a Historic Resource

**Recommendation:** Staff recommends that the Historical and Landmarks Commission find that the proposed project located at 745 Harrison Street will not destroy or have a significant adverse effect on the integrity of the abutting HRI listed properties at 755 Harrison Street and 744 Lewis Street; that the alterations and addition are compatible with the existing structure and surrounding neighborhood, and recommend approval to the Development Review Hearing Officer.