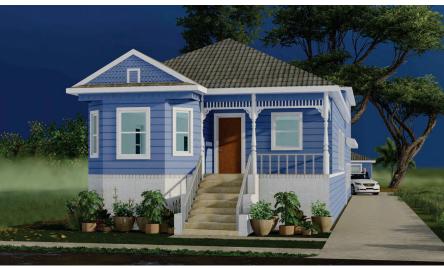

3. 24-173 PUBLIC HEARING: Consideration of 785 а Proposed 704 Square-Foot Second Square-Foot First Floor Addition. Floor Addition, and a 451 Square-Foot Detached Garage at 745 Harrison Street That is Located Within 200 Feet of a Historic Resource

**Recommendation:** Staff recommends that the Historical and Landmarks Commission find that the proposed project located at 745 Harrison Street will not destroy or have a significant adverse effect on the integrity of the abutting HRI listed properties at 755 Harrison Street and 744 Lewis Street; that the alterations and addition are compatible with the existing structure and surrounding neighborhood, and recommend approval to the Development Review Hearing Officer.