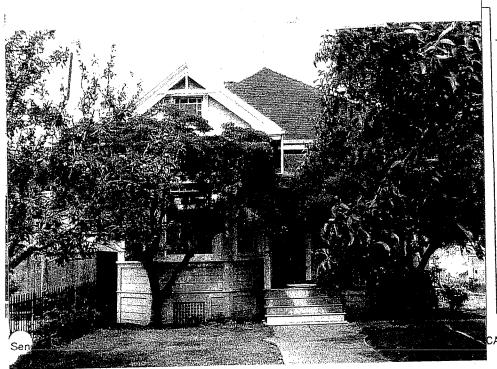

n wider shiplap siding. Both cottages have hipped roofs with small front facing gable over a slanted bay and offset porch. 1059 tends to be a more elaborate version of the style as shown by the side facing gable with returns, fishscale shingles and returns in the facade gable, and Eastlake wood decoration across the porch. A side porch with small hipped roof is located under the gable as well. Both homes have front porches supported by turned porch posts, and the slanted bays have cutaway corners with decorative brackets. Fenestration is simple sash, double hung windows throughout with the exception of the center window at the bays which contain larger plate glass sections. Both homes represent a popularized version of the Queen Anne style, the dominate house type during the late 1890's.



- 8. Planning agency
  <u>City of Santa</u> Clara
- 9. Owner & address 1059 Madison
  Paul & Valerie Gordon
  1059 Madison St, Santa Clara 9505
  1075 Madison Street
  Floyd E. Baughman
  1075 Madison St., Santa Clara 95050
- 10. Type of ownership Private
- 11. Presentuse Residence
- 12. Zoning OG (General Office)
- 13. Threats unknown

CA 94296-0∞1

\* Complete these items for historic preservation compliance projects under Section 106 (36 CFR 800). All items must be completed for historical resources survey information.

| Construction                                                                                                                            | O4 10 (0)                                                                                                       | Original locati