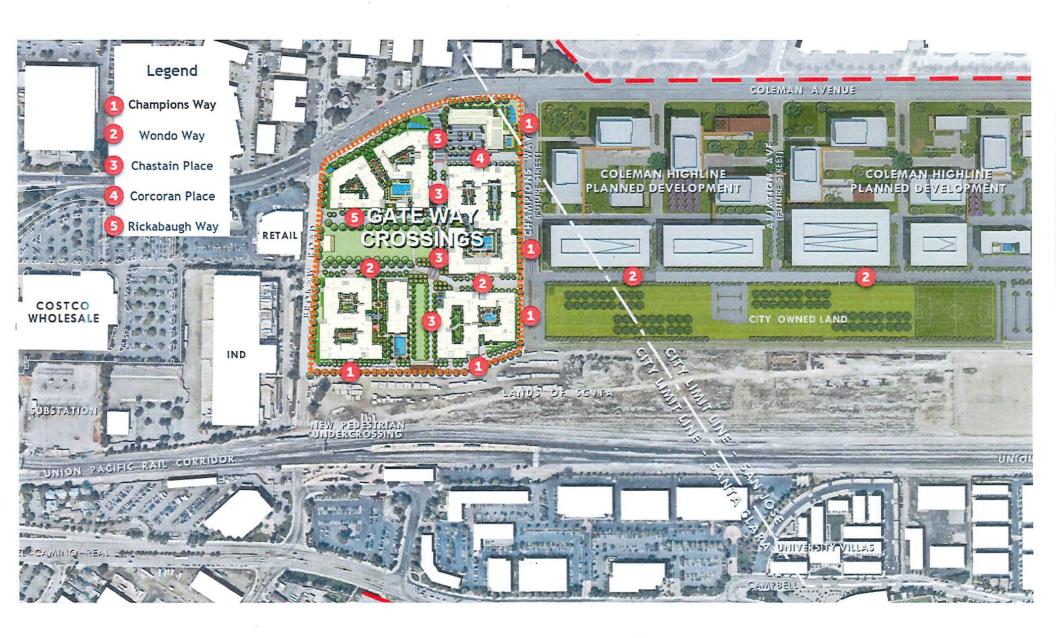

#### **EXECUTIVE SUMMARY**

Hunter Storm Properties ("Applicant") is proposing four new street names to be added to the City's approved street names list for assignment to private streets within and bordering the Gateway Crossings project site located at 1205 Coleman Avenue. The project was approved by the City Council on July 9, 2019 and consists of two parcels on a 21.4 acre project site. The proposed street names include Champions Way, Wondo Way, Chastain Place, and Rickbaugh Way. A fifth private street within the development would be assigned Corcoran Drive, which is already on the City's approved street names list.

#### **DISCUSSION**

The roadway network in the Gateway Crossings Project consists of five private streets that transect and link the mixed use development on the site to public and private streets and adjacent development. A site map is attached illustrating the approved street layout and its integration into the street network connecting adjacent land uses on the neighboring Coleman Highline Planned Development Project to the east in San Jose. Champions Way borders the Gateway Crossings Project along the eastern boundary of the site and is partly within the jurisdiction of San Jose and becomes a private street as it enters Santa Clara. Champions Way is an approved street name for the portion of roadway in San Jose and is proposed for continuance and continuity as an approved street name in Santa Clara with construction of both developments.

The Applicant initially submitted a proposal for the addition of Champions Way, Champions Drive, Olympic Drive and Hansen Drive to the City's list for assignment to the new private streets in the Gateway Crossings Project. The fifth street name was chosen from the City's approved list and is Corcoran Drive.

The names were reviewed and discussed at the HLC meeting of March 3, 2020, at which time the applicant presented an alternate street name - Wondo Way for consideration in place of Champions Drive. Following discussion of proposed street names, the HLC recommended the surnames of three fallen City of Santa Clara Police officers (Ricakbaugh, Mendis and Whybark) and a Santa Clara

20-361 Agenda Date: 6/4/2020

native Olympic medalist (Chastain) for consideration by the applicant and supported the inclusion of Champions Way and Wondo Way to the City's approved list of street names. The Applicant has considered and concurs with HLC's recommendation and has revised the proposal to request the addition of four new names to the City's list of street names that include Champions Way, Wondo Way, Chastain Place, and Rickabaugh Way for assignment to the private streets in the Gateway Crossings Project. The Applicant's updated request for the proposed street names and map of the assignment of names to the roadway network is attached.

## **Gateway Crossings Street Names**

- 1. **Champions Way** This is the street labeled (1) in the aerial exhibit. It is currently approved by the City of San Jose, including a new signalized intersection that must be complete prior to the occupancy of Building 2 in the Gateway Crossings project. Champion's Way is intended to signify the two MLS Cup Titles (2001 & 2003) and the two Supporter's Shield Titles (2005 &2012) that the San Jose Earthquakes have won in their illustrious history.
- 2. Wondo Way This street was originally intended to be named Champion's Drive; however, there has been a request from the San Jose Earthquakes team and the City of San Jose to rename the street in San Jose to Wondo Way after Chris Wondolowski the famous soccer player. Chris played his college soccer at Chico State and was drafted by the Earthquakes in 2005. He has been an integral part of two Supporter's Shield Titles (2005 &2012) that the San Jose Earthquakes have won, and on May 18, 2019 he became the all-time leading goal scorer in Major League Soccer history.
- 3. **Chastain Place** This is the street labeled (3) in the aerial exhibit. It was designed to bifurcate the Gateway Crossings project north and south from Coleman Avenue to Champions Way. We are proposing to name it Chastain Place in honor of the female

- soccer player, Brandi Chastain. Brandi was a player for the University of Santa Clara and won the national player of the year award in 1990. She has been a member of several Women's World Cup and Olympic team. She is likely best known for her decisive penalty kick in the final of the 1999 Women's World Cup against China. This kick sealed the World Cup Championship for the US Women. Currently she is a Volunteer Assistance Coach with the Santa Clara Women's Soccer team.
- 4. **Corcoran Drive** This is the street labeled (4) in the aerial exhibit. This is being named after the former Mayor who was also a hotelier in Santa Clara. This street name has already been approved by the Historical and Landmarks Commission.
- 5. Rickabaugh Way This is the street labeled (5) in the aerial exhibit. We are proposing to name this after Officer William "Bill" Rickabaugh a former Santa Clara Police Officer that was killed in the line of duty. This individual was recommended by Officer Scott Savage, Santa Clara PD (2018) and presented to the Historical and Landmarks Commission at that time. In January 1962, Officer Rickabaugh was instrumental in the capture of an assailant who killed Sunnyvale Officer Gary Larson. He was give a commendation by the Sunnyvale DPS for bravery and decisive action in the line of duty. He was killed on January 11, 1966 while on patrol as a motorcycle officer while chasing two boys riding motorcycles on top of a dirt ramp. While riding up the ramp he inadvertently collided with a metal cable that had been stretched across two posts. He was transported to the hospital where he was pronounced dead. He was 28 years old and served the department for five years.