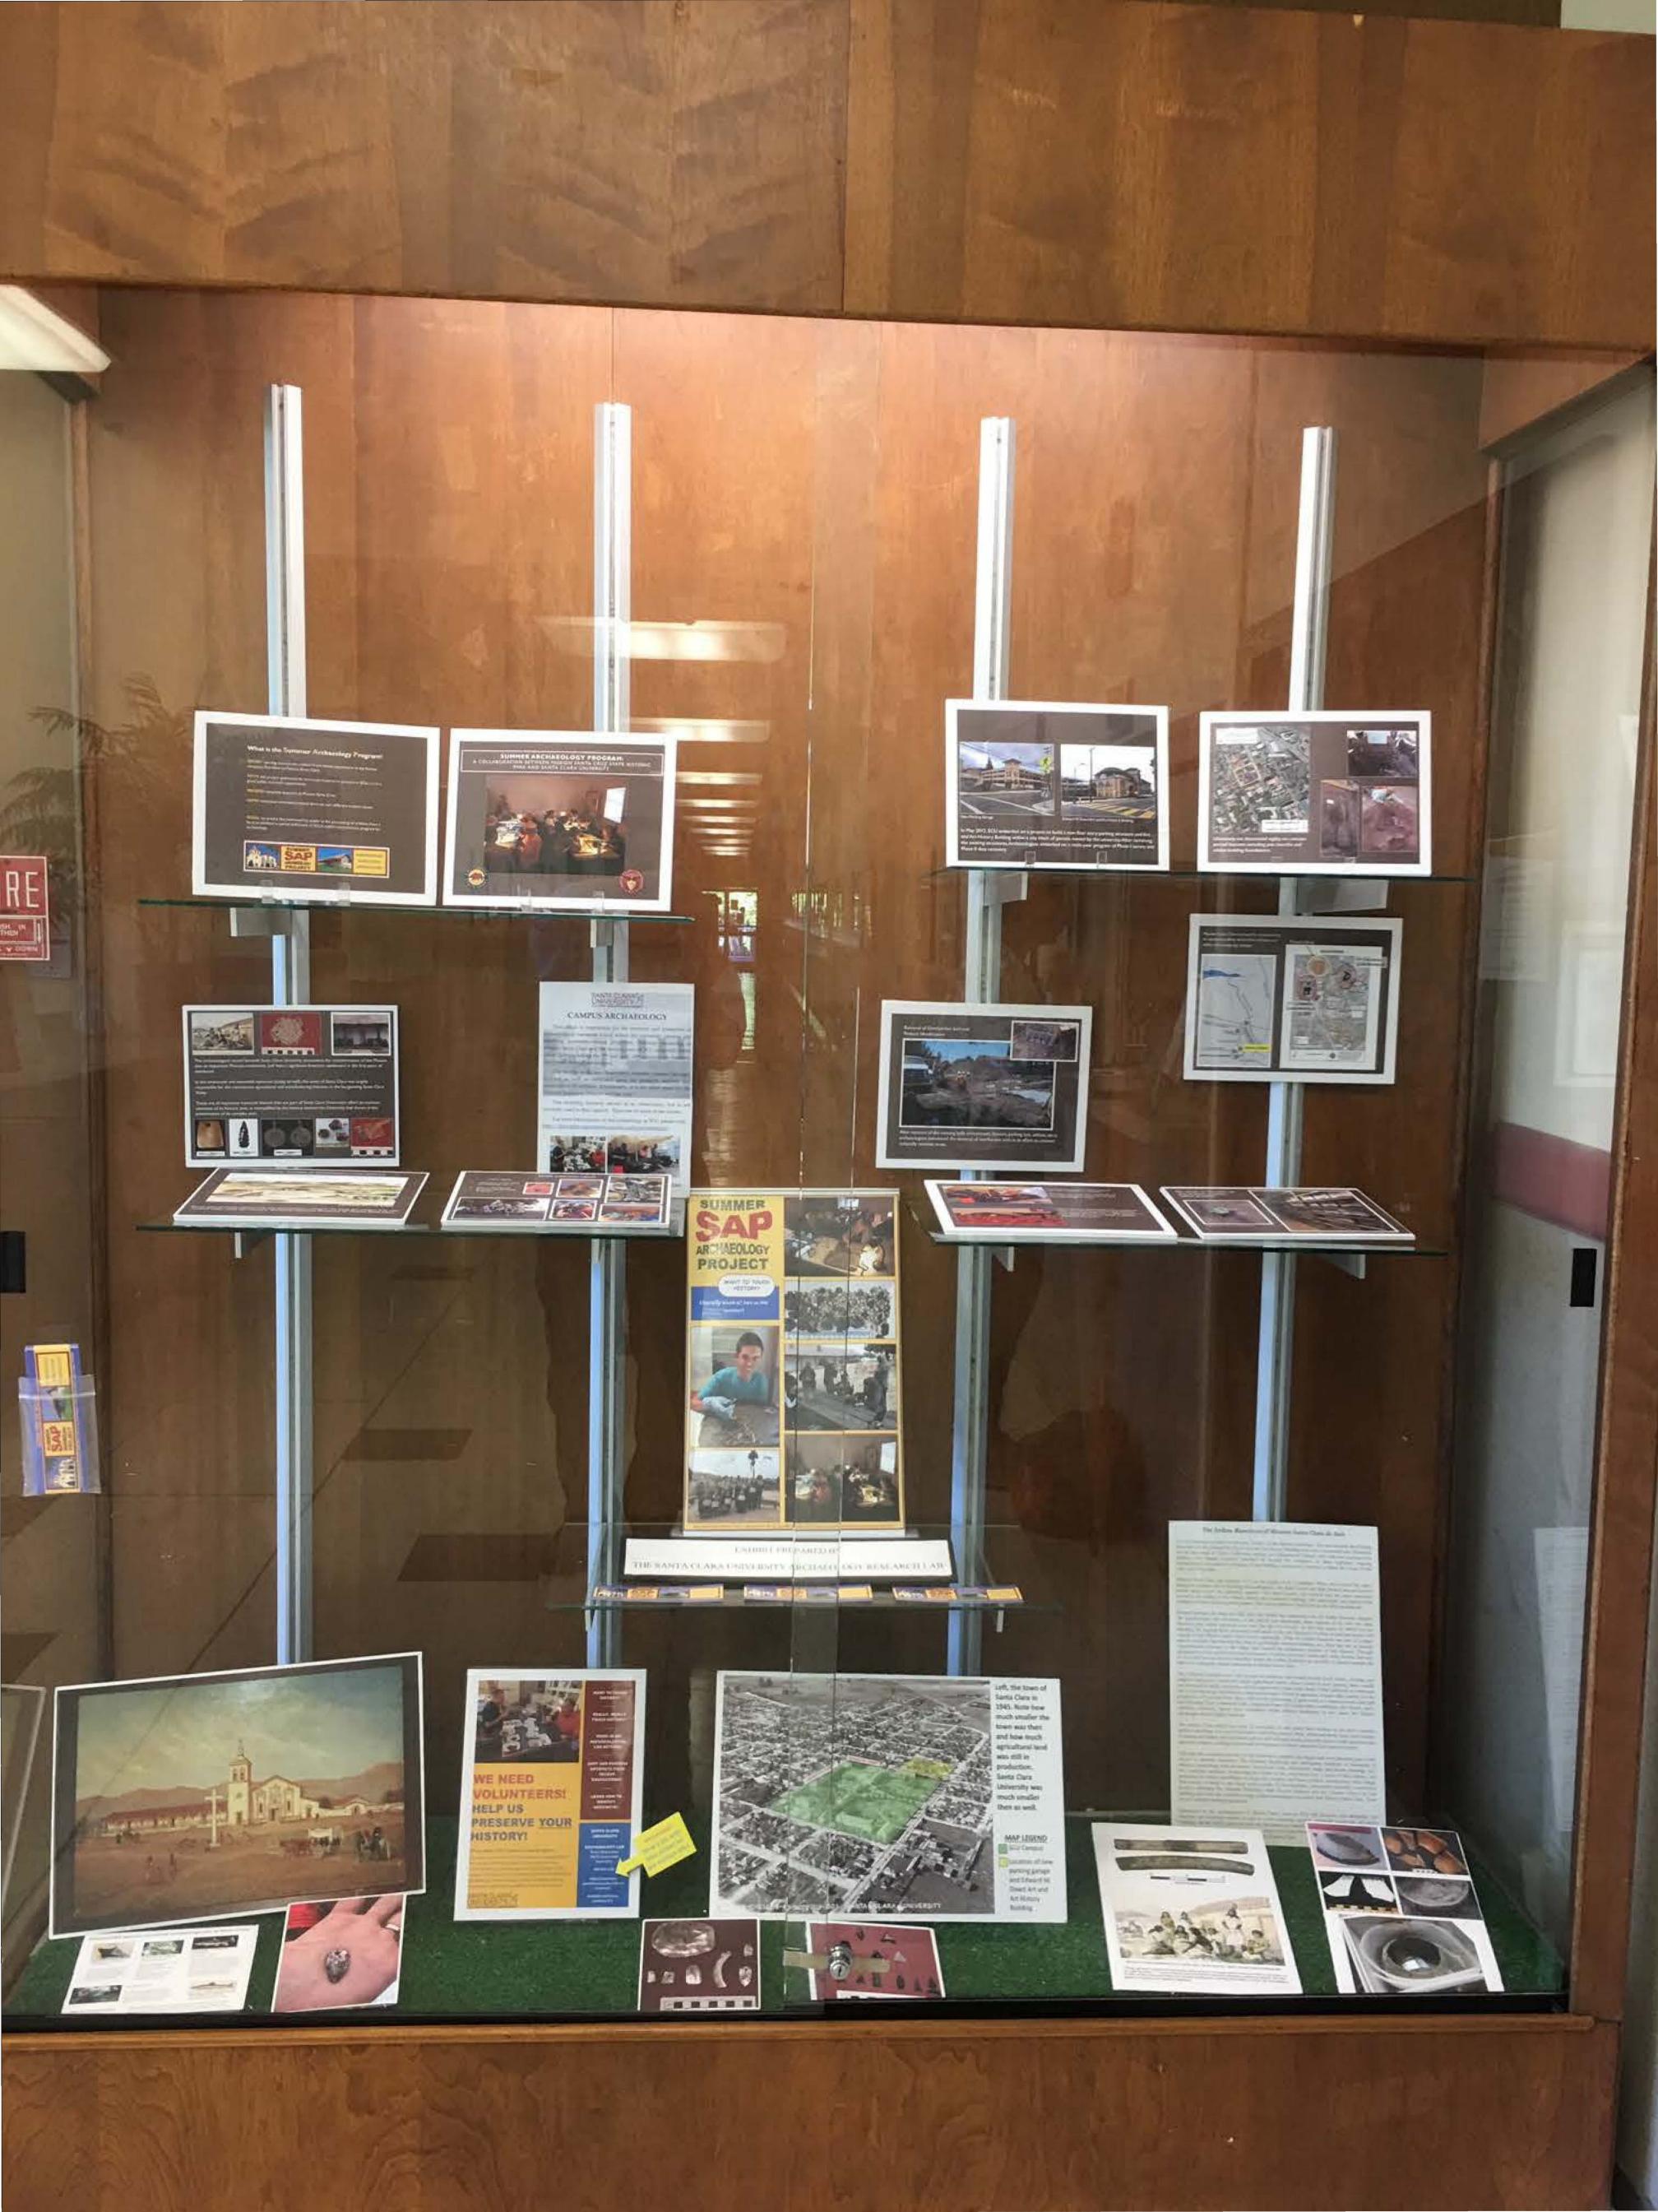

| Item or Event                     | Description                                                                                                                                                                                                                                                                                           | Date         |
|-----------------------------------|-------------------------------------------------------------------------------------------------------------------------------------------------------------------------------------------------------------------------------------------------------------------------------------------------------|--------------|
| National Preservation Month Event | The Historical and Landmarks Commission Co-sponsor by<br>the Santa Clara Woman's Club. "Santa Clara's 'Californio<br>Community' – A Historic Preservation Lecture at Santa Clara<br>Woman's Club Adobe (The Pena Adobe). This Place Matters<br>May Preservation Month Event. (copy of flyer attached) | May 18, 2019 |
| National Preservation Month Event | Fundraiser to benefit the Santa Clara Parade of Champions<br>Est. 1945. The event was held at the Historic SES Center<br>located at 1374 Lafayette Street. (copy of flyer attached)                                                                                                                   | May 18, 2019 |
| National Preservation Month       | The Historical and Landmarks Commission in the lobby of City Hall in the public information display case in conjunction with Santa Clara University Archeology Department installed a display on the Summer Archeology Project. (copy of display attached)                                            | May 2018     |