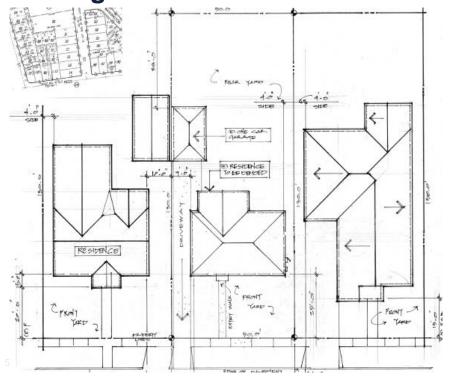

### **Existing Site and Floor Plans**

### **Existing & New Site Plans**

- Lot Area: 6,500 sq. ft.
- Existing: 1,045 sq. ft.;
  3-bedroom 1-bath, one-story with 1-car garage
- Proposed: 4-bedroom, 4.5 bathroom house
  - 1,219 sq. ft. (1<sup>st</sup> floor)
  - 1,152 sq. ft. (2<sup>nd</sup> floor)
  - 441sq. ft. attached garage at front with relocated driveway
  - 750 sq.ft. detached ADU