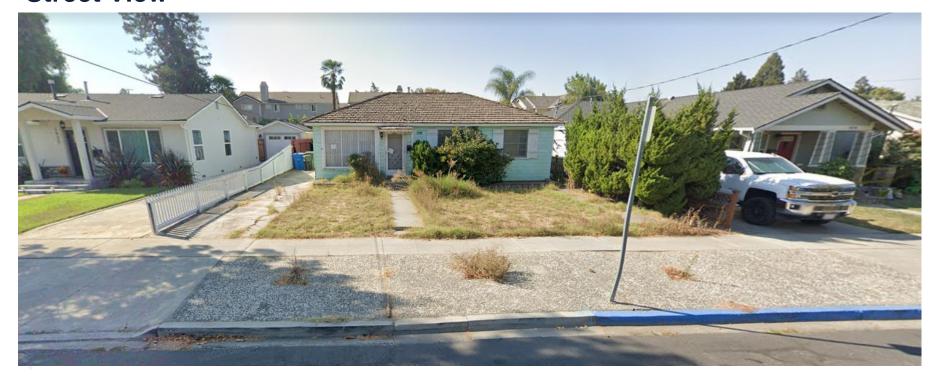

### **Street View**

### **Existing & New Site Plans**

- Lot Area: 6,500 sq. ft.
- Existing: 1,045 sq. ft.;
  3-bedroom 1-bath, one-story with 1-car garage
- Proposed: 4-bedroom, 4.5 bathroom house
  - 1,219 sq. ft. (1<sup>st</sup> floor)
  - 1,152 sq. ft. (2<sup>nd</sup> floor)
  - 441sq. ft. attached garage at front with relocated driveway
  - 750 sq.ft. detached ADU