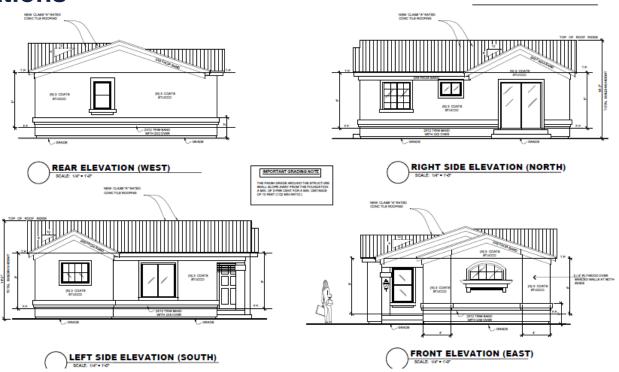

age                                    | 1,405 / 6,500 = 22%             | 1,752 / 6,500 = 27%             |
| ADU                                             | n/a                             | 750                             |
| 2 <sup>nd</sup> :1 <sup>st</sup> Floor Coverage | n/a                             | 1,052 / 1,752 = 60%             |
| F.A.R.                                          | 1,285 / 6,500= 0.20             | 2,712 / 6,500 = 0.42            |
| Bedrooms/Baths                                  | 3 / 1                           | 4/4.5                           |
| Flood Zone                                      | X                               | X                               |



#### **Elevations**





#### **Detached ADU Floor Plan**





#### **ADU Elevations**





#### Recommendation

• **Approve** the new construction of a two-story, 2,748 square-foot, 4-bedroom and 4.5-bathroom single-family home, subject to conditions.



# **City of Santa Clara**

**Development Review Hearing December 1, 2021** 

1922 Main Street

Public Hearing Item # 2 PLN2020-14727 [21-1600]