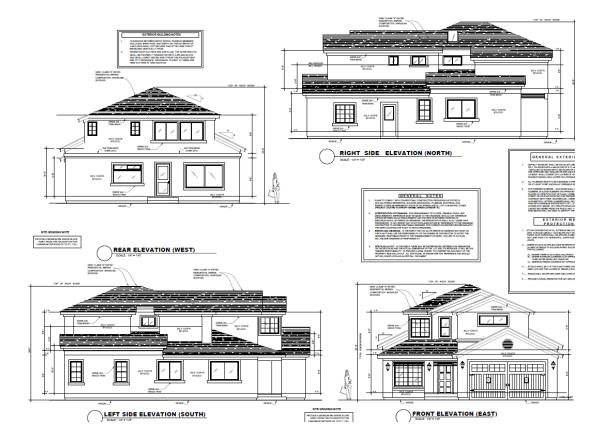

| 2,712                           |
| Lot Coverage                                    | 1,405 / 6,500 = 22%             | 1,752 / 6,500 = 27%             |
| ADU                                             | n/a                             | 750                             |
| 2 <sup>nd</sup> :1 <sup>st</sup> Floor Coverage | n/a                             | 1,052 / 1,752 = 60%             |
| F.A.R.                                          | 1,285 / 6,500= 0.20             | 2,712 / 6,500 = 0.42            |
| Bedrooms/Baths                                  | 3 / 1                           | 4/4.5                           |
| Flood Zone                                      | X                               | X                               |



#### **Elevations**





#### **Detached ADU Floor Plan**





#### **ADU Elevations**





#### Recommendation

• **Approve** the new construction of a two-story, 2,748 square-foot, 4-bedroom and 4.5-bathroom single-family home, subject to conditions.



# **City of Santa Clara**

**Development Review Hearing December 1, 2021** 

1922 Main Street

Public Hearing Item # 2 PLN2020-14727 [21-1600]