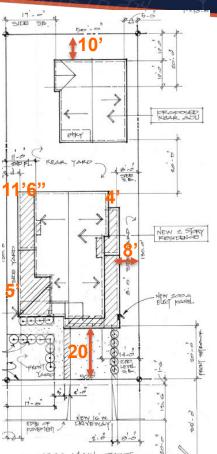

### **Existing & New Site Plans**

- Lot Area: 6,500 sq. ft.
- Existing: 1,045 sq. ft.;
  3-bedroom 1-bath, one-story with 1-car garage
- Proposed: 4-bedroom, 4.5 bathroom house
  - 1,219 sq. ft. (1<sup>st</sup> floor)
  - 1,152 sq. ft. (2<sup>nd</sup> floor)
  - 441sq. ft. attached garage at front with relocated driveway
  - 750 sq.ft. detached ADU