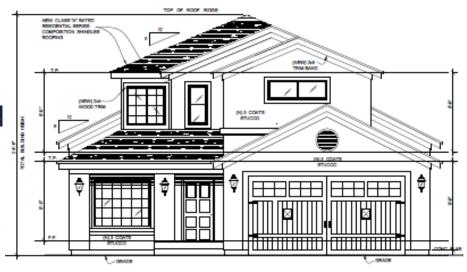

# **City of Santa Clara**

**Development Review Hearing December 1, 2021** 

1922 Main Street

Public Hearing Item # 2 PLN2020-14727 [21-1600]



### Request

Action on the new construction of a 2-story, 2,748 square-foot, 4-bedroom and 4.5-bathroom single family home with attached two-car garage and a detached 750 sq. ft., 2-bedroom and one bathroom accessory dwelling unit (ADU)





#### Site

- Area: 6,500 sq. ft.
- Zoning: Single Family (R1-6L)
- Architectural Style: Modern – Minimal Traditional





### **Street View**





### **Existing Site and Floor Plans**







### **Existing & New Site Plans**

- Lot Area: 6,500 sq. ft.
- Existing: 1,045 sq. ft.;
  3-bedroom 1-bath, one-story with 1-car garage
- Proposed: 4-bedroom, 4.5 bathroom house
  - 1,219 sq. ft. (1<sup>st</sup> floor)
  - 1,152 sq. ft. (2<sup>nd</sup> floor)
  - 441sq. ft. attached garage at front with relocated driveway
  - 750 sq.ft. detached ADU







### **Proposed Floor Plans**







## **Project Data**

| Lot Size: 6,500 sq.ft.                          | Existing Floor Area<br>(sq.ft.) | Proposed Floor Area<br>(sq.ft.) |
|-------------------------------------------------|-----------------