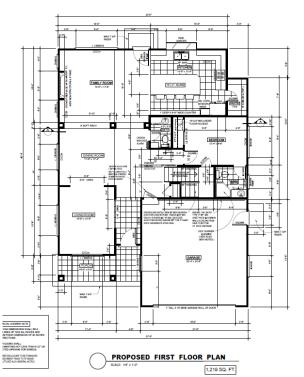

### **Proposed Floor Plans**

## **Project Data**

| Lot Size: 6,500 sq.ft.                          | Existing Floor Area<br>(sq.ft.) | Proposed Floor Area<br>(sq.ft.) |
|-------------------------------------------------|---------------------------------|---------------------------------|
| First Floor                                     | 1,045                           | 1,219                           |
| Second Floor                                    | n/a                             | 1,052                           |
| Garage                                          | 240                             | 441                             |
| Covered Porches                                 | 0                               | 92                              |
| Shed                                            | 120                             | 0                               |
| Gross Floor Area                                | 1,285                           | 2,712                           |
| Lot Coverage                                    | 1,405 / 6,500 = 22%             | 1,752 / 6,500 = 27%             |
| ADU                                             | n/a                             | 750                             |
| 2 <sup>nd</sup> :1 <sup>st</sup> Floor Coverage | n/a                             | 1,052 / 1,752 = 60%             |
| F.A.R.                                          | 1,285 / 6,500= 0.20             | 2,712 / 6,500 = 0.42            |
| Bedrooms/Baths                                  | 3 / 1                           | 4/4.5                           |
| Flood Zone                                      | X                               | X                               |