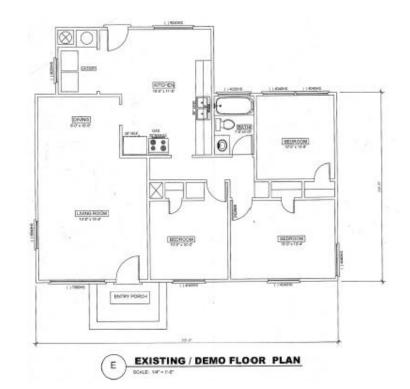

### **Existing Site and Floor Plans**

### **Existing & New Site Plans**

- Lot Area: 6,500 sq. ft.
- Existing: 1,045 sq. ft.;
  3-bedroom 1-bath, one-story with 1-car garage
- Proposed: 4-bedroom, 4.5 bathroom house
  - 1,219 sq. ft. (1<sup>st</sup> floor)
  - 1,152 sq. ft. (2<sup>nd</sup> floor)
  - 441sq. ft. attached garage at front with relocated driveway
  - 750 sq.ft. detached ADU