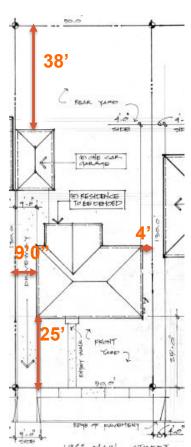

### **Existing & New Site Plans**

- Lot Area: 6,500 sq. ft.
- Existing: 1,045 sq. ft.;
  3-bedroom 1-bath, one-story with 1-car garage
- Proposed: 4-bedroom, 4.5 bathroom house
  - 1,219 sq. ft. (1<sup>st</sup> floor)
  - 1,152 sq. ft. (2<sup>nd</sup> floor)
  - 441sq. ft. attached garage at front with relocated driveway
  - 750 sq.ft. detached ADU