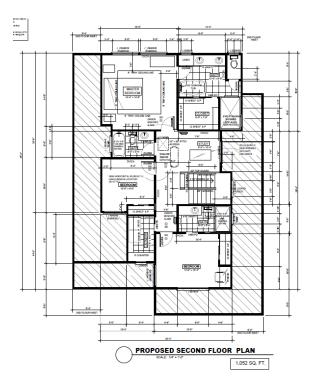

### **Proposed Floor Plans**

## **Project Data**

| Lot Size: 6,500 sq.ft.                          | Existing Floor Area<br>(sq.ft.) | Proposed Floor Area<br>(sq.ft.) |
|-------------------------------------------------|---------------------------------|---------------------------------|
| First Floor                                     | 1,045                           | 1,219                           |
| Second Floor                                    | n/a                             | 1,052                           |
| Garage                                          | 240                             | 441                             |
| Covered Porches                                 | 0                               | 92                              |
| Shed                                            | 120                             | 0                               |
| Gross Floor Area                                | 1,285                           | 2,712                           |
| Lot Coverage                                    | 1,405 / 6,500 = 22%             | 1,752 / 6,500 = 27%             |
| ADU                                             | n/a                             | 750                             |
| 2 <sup>nd</sup> :1 <sup>st</sup> Floor Coverage | n/a                             | 1,052 / 1,752 = 60%             |
| F.A.R.                                          | 1,285 / 6,500= 0.20             | 2,712 / 6,500 = 0.42            |
| Bedrooms/Baths                                  | 3 / 1                           | 4/4.5                           |
| Flood Zone                                      | X                               | X                               |