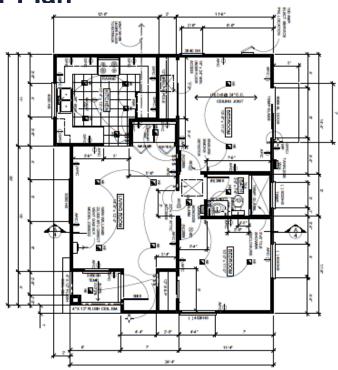

|
| Lot Coverage                                    | 1,405 / 6,500 = 22%             | 1,752 / 6,500 = 27%             |
| ADU                                             | n/a                             | 750                             |
| 2 <sup>nd</sup> :1 <sup>st</sup> Floor Coverage | n/a                             | 1,052 / 1,752 = 60%             |
| F.A.R.                                          | 1,285 / 6,500= 0.20             | 2,712 / 6,500 = 0.42            |
| Bedrooms/Baths                                  | 3 / 1                           | 4/4.5                           |
| Flood Zone                                      | X                               | X                               |



#### **Elevations**





#### **Detached ADU Floor Plan**





#### **ADU Elevations**





#### Recommendation

• **Approve** the new construction of a two-story, 2,748 square-foot, 4-bedroom and 4.5-bathroom single-family home, subject to conditions.



# **City of Santa Clara**

**Development Review Hearing December 1, 2021** 

1922 Main Street

Public Hearing Item # 2 PLN2020-14727 [21-1600]