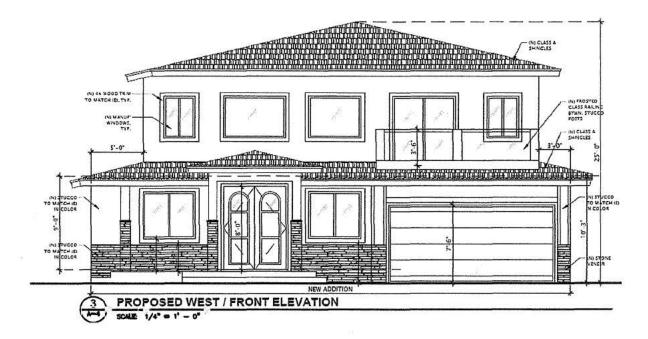

Applicant/Owner: Prasad Kunigiri

**Project Description:** Architectural Review of the proposed substantial demolition of an existing 1,662 square-foot one-story three-bedroom and two-bathroom house with an attached two-car garage, and new construction of a proposed 3,789 square-foot two-story 5 bedroom + office and four bathroom residence and conversion of an attached two car garage into a 495 square-foot one-bedroom accessory dwelling unit.