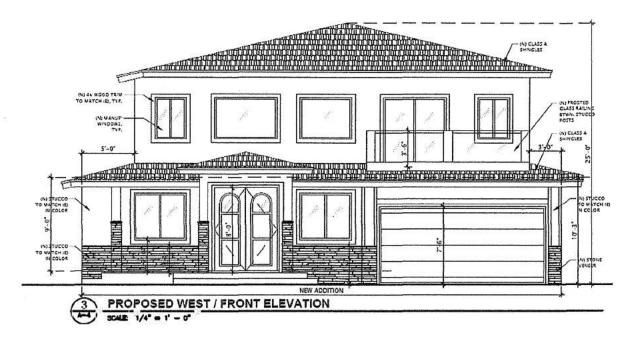

Address: 143 Claremont Avenue; APN: 296-16-011

Applicant/Owner: Prasad Kunigiri

**Project Description**: Architectural Review of the proposed substantial demolition of an existing 1,662 sft one-story three-bedroom and two-bathroom house with an attached two-car garage, and new construction of a proposed 3,789 square-foot two-story 5 bedroom + office and four bathroom residence and conversion of an attached two car garage into a 495 square-foot one-bedroom accessory dwelling unit.

Applicant/Owner: Prasad Kunigiri

**Project Description:** Architectural Review of the proposed substantial demolition of an existing 1,662 square-foot one-story three-bedroom and two-bathroom house with an attached two-car garage, and new construction of a proposed 3,789 square-foot two-story 5 bedroom + office and four bathroom residence and conversion of an attached two car garage into a 495 square-foot one-bedroom accessory dwelling unit.

Address: 143 Claremont Avenue; APN: 296-16-011

File No: PLN2021-14903

Applicant/Owner: Prasad Kunigiri

**Project Description**: Architectural Review of the proposed substantial demolition of an existing 1,662 square-foot one-story three-bedroom and two-bathroom house with an attached two-car garage, and new construction of a proposed 3,789 square-foot two-story 5 bedroom + office and four bathroom residence and conversion of an attached two car garage into a 495 square-foot one-bedroom accessory dwelling unit.