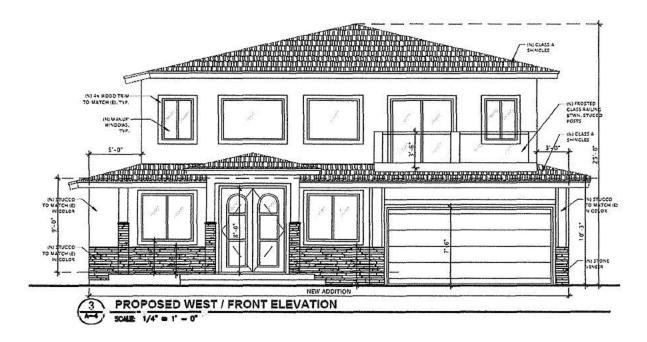

Address: 143 Claremont Avenue; APN: 296-16-011

Applicant/Owner: Prasad Kunigiri

**Project Description**: Architectural Review of the proposed substantial demolition of an existing 1,662 sft one-story three-bedroom and two-bathroom house with an attached two-car garage, and new construction of a proposed 3,789 square-foot two-story 5 bedroom + office and four bathroom residence and conversion of an attached two car garage into a 495 square-foot one-bedroom accessory dwelling unit.

Applicant/Owner: Prasad Kunigiri

**Project Description:** Architectural Review of the proposed substantial demolition of an existing 1,662 square-foot one-story three-bedroom and two-bathroom house with an attached two-car garage, and new construction of a proposed 3,789 square-foot two-story 5 bedroom + office and four bathroom residence and conversion of an attached two car garage into a 495 square-foot one-bedroom accessory dwelling unit.