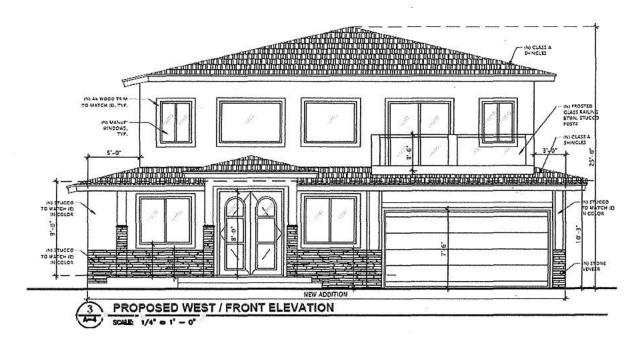

Address: 143 Claremont Avenue; APN: 296-16-011

File No: PLN2021-14903

Applicant/Owner: Prasad Kunigiri

**Project Description**: Architectural Review of the proposed substantial demolition of an existing 1,662 square-foot one-story three-bedroom and two-bathroom house with an attached two-car garage, and new construction of a proposed 3,789 square-foot two-story 5 bedroom + office and four bathroom residence and conversion of an attached two car garage into a 495 square-foot one-bedroom accessory dwelling unit.