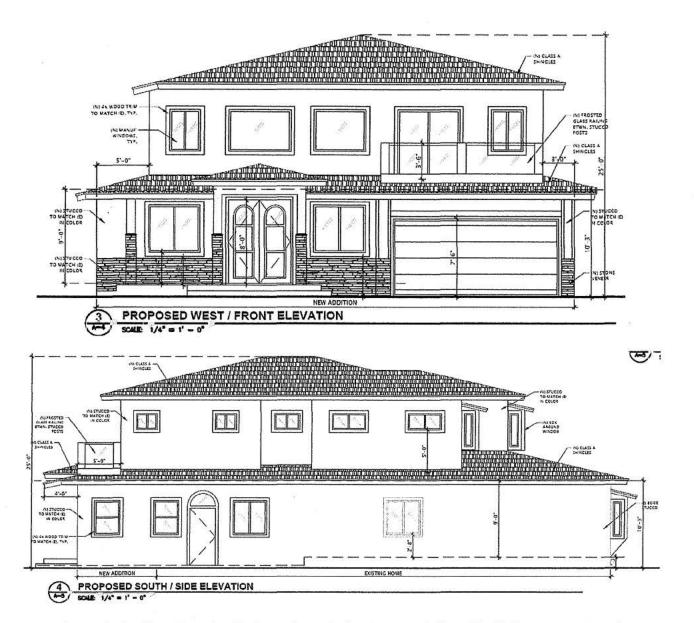

Address: 143 Claremont Avenue; APN: 296-16-011

Applicant/Owner: Prasad Kunigiri

**Project Description**: Architectural Review of the proposed substantial demolition of an existing 1,662 sft one-story three-bedroom and two-bathroom house with an attached two-car garage, and new construction of a proposed 3,789 square-foot two-story 5 bedroom + office and four bathroom residence and conversion of an attached two car garage into a 495 square-foot one-bedroom accessory dwelling unit.

Applicant/Owner: Prasad Kunigiri

**Project Description:** Architectural Review of the proposed substantial demolition of an existing 1,662 square-foot one-story three-bedroom and two-bathroom house with an attached two-car garage, and new construction of a proposed 3,789 square-foot two-story 5 bedroom + office and four bathroom residence and conversion of an attached two car garage into a 495 square-foot one-bedroom accessory dwelling unit.

Address: 143 Claremont Avenue; APN: 296-16-011

File No: PLN2021-14903

Applicant/Owner: Prasad Kunigiri

**Project Description**: Architectural Review of the proposed substantial demolition of an existing 1,662 square-foot one-story three-bedroom and two-bathroom house with an attached two-car garage, and new construction of a proposed 3,789 square-foot two-story 5 bedroom + office and four bathroom residence and conversion of an attached two car garage into a 495 square-foot one-bedroom accessory dwelling unit.