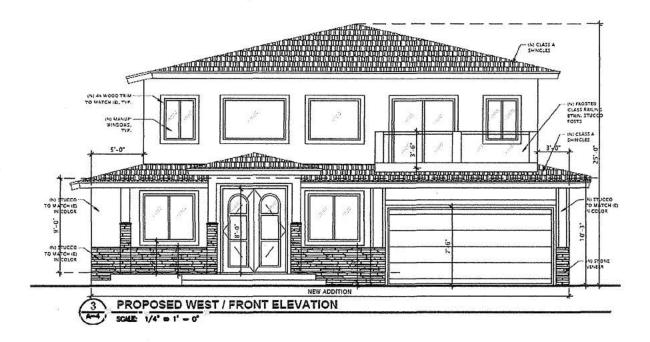

Address: 143 Claremont Avenue; APN: 296-16-011

Applicant/Owner: Prasad Kunigiri

**Project Description**: Architectural Review of the proposed substantial demolition of an existing 1,662 sft one-story three-bedroom and two-bathroom house with an attached two-car garage, and new construction of a proposed 3,789 square-foot two-story 5 bedroom + office and four bathroom residence and conversion of an attached two car garage into a 495 square-foot one-bedroom accessory dwelling unit.

I am fine with the elevation and setbacks as shown in the picture and okay with this home extension plan.

10/28/2021

133 Claremont Ave, Santa Clara

Address: 143 Claremont Avenue; APN: 296-16-011

File No: PLN2021-14903