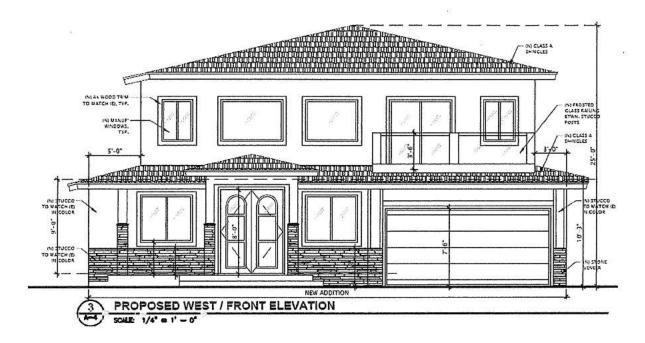

Project Description: Architectural Review of the proposed substantial demolition of an existing 1,662 square-foot one-story three-bedroom and two-bathroom house with an attached two-car garage, and new construction of a proposed 3,789 square-foot two-story 5 bedroom + office and four bathroom residence and conversion of an attached two car garage into a 495 square-foot one-bedroom accessory dwelling unit.