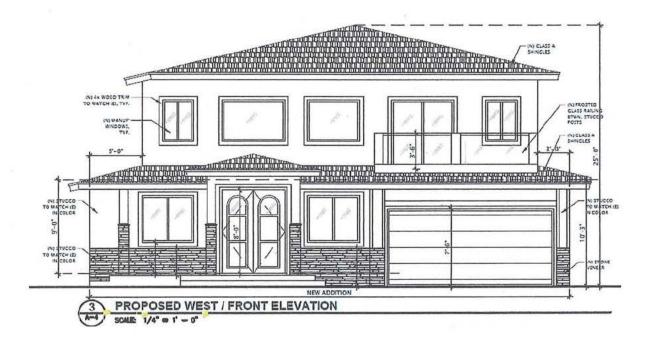

Address: 143 Claremont Avenue; APN: 296-16-011

File No: PLN2021-14903

Applicant/Owner: Prasad Kunigiri

Project Description: Architectural Review of the proposed substantial demolition of an existing 1,662 square-foot one-story three-bedroom and two-bathroom house with an attached two-car garage, and new construction of a proposed 3,789 square-foot two-story 5 bedroom + office and four bathroom residence and conversion of an attached two car garage into a 495 square-foot one-bedroom accessory dwelling unit.