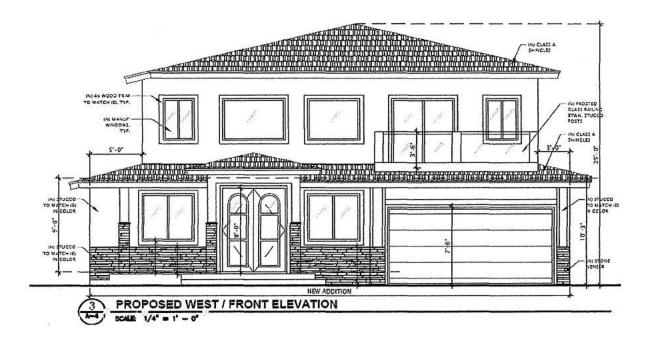

Address: 143 Claremont Avenue; APN: 296-16-011

Applicant/Owner: Prasad Kunigiri

**Project Description**: Architectural Review of the proposed substantial demolition of an existing 1,662 sft one-story three-bedroom and two-bathroom house with an attached two-car garage, and new construction of a proposed 3,789 square-foot two-story 5 bedroom + office and four bathroom residence and conversion of an attached two car garage into a 495 square-foot one-bedroom accessory dwelling unit.

Applicant/Owner: Prasad Kunigiri

**Project Description:** Architectural Review of the proposed substantial demolition of an existing 1,662 square-foot one-story three-bedroom and two-bathroom house with an attached two-car garage, and new construction of a proposed 3,789 square-foot two-story 5 bedroom + office and four bathroom residence and conversion of an attached two car garage into a 495 square-foot one-bedroom accessory dwelling unit.

Address: 143 Claremont Avenue; APN: 296-16-011

File No: PLN2021-14903

Applicant/Owner: Prasad Kunigiri

**Project Description**: Architectural Review of the proposed substantial demolition of an existing 1,662 square-foot one-story three-bedroom and two-bathroom house with an attached two-car garage, and new construction of a proposed 3,789 square-foot two-story 5 bedroom + office and four bathroom residence and conversion of an attached two car garage into a 495 square-foot one-bedroom accessory dwelling unit.