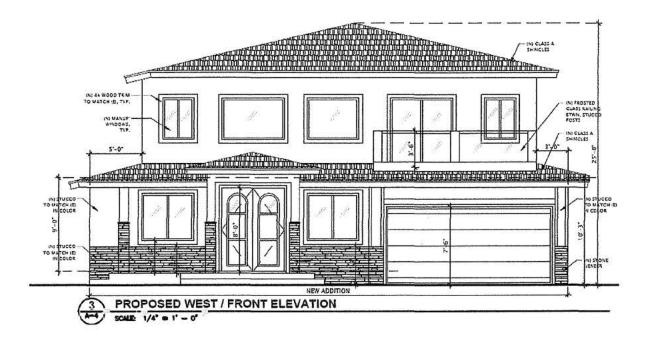

Address: 143 Claremont Avenue; APN: 296-16-011

Applicant/Owner: Prasad Kunigiri

**Project Description**: Architectural Review of the proposed substantial demolition of an existing 1,662 sft one-story three-bedroom and two-bathroom house with an attached two-car garage, and new construction of a proposed 3,789 square-foot two-story 5 bedroom + office and four bathroom residence and conversion of an attached two car garage into a 495 square-foot one-bedroom accessory dwelling unit.

Applicant/Owner: Prasad Kunigiri

**Project Description:** Architectural Review of the proposed substantial demolition of an existing 1,662 square-foot one-story three-bedroom and two-bathroom house with an attached two-car garage, and new construction of a proposed 3,789 square-foot two-story 5 bedroom + office and four bathroom residence and conversion of an attached two car garage into a 495 square-foot one-bedroom accessory dwelling unit.

Address: 143 Claremont Avenue; APN: 296-16-011

File No: PLN2021-14903

Applicant/Owner: Prasad Kunigiri

**Project Description**: Architectural Review of the proposed substantial demolition of an existing 1,662 square-foot one-story three-bedroom and two-bathroom house with an attached two-car garage, and new construction of a proposed 3,789 square-foot two-story 5 bedroom + office and four bathroom residence and conversion of an attached two car garage into a 495 square-foot one-bedroom accessory dwelling unit.