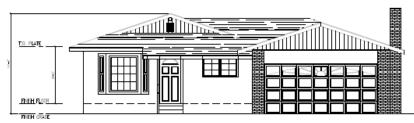

|
| Porch            | 13                               |                         |                       | 13                               |
| Gross Floor Area | 1,723                            | -                       |                       | 2,567                            |
| Lot Coverage     | 1,723/8,510=20%                  | -                       |                       | 2,567/ 8,510=30%                 |
| Bedrooms/Baths   | 3/2                              | -                       |                       | 5/4                              |
| Flood Zone       | Х                                |                         |                       | Х                                |





### **2618 Elliot Street** Existing Floor Plan and Elevations











#### **Proposed Floor Plan and Elevations**





### **2618 Elliot Street** Surrounding Neighborhood











#### Recommendation

 Approve an 844 square foot rear addition to the existing single family residence resulting in a 2,121 square foot 5 bedroom and 4 bathroom home with 433 square foot attached garage to remain at 2618 Elliot Street, subject to conditions



## **City of Santa Clara Development Review Hearing** January 12, 2022

2618 Elliot Street

Public Hearing Item #3 PLN21-15318