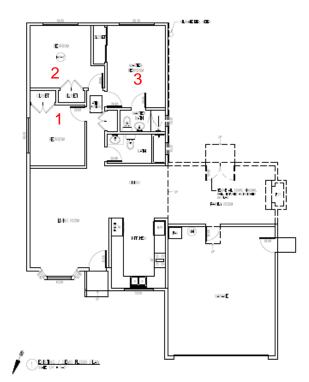

|
| Porch            | 13                               |                         |                       | 13                               |
| Gross Floor Area | 1,723                            | -                       |                       | 2,567                            |
| Lot Coverage     | 1,723/8,510=20%                  | -                       |                       | 2,567/ 8,510=30%                 |
| Bedrooms/Baths   | 3/2                              | -                       |                       | 5/4                              |
| Flood Zone       | Х                                |                         |                       | Х                                |





### **2618 Elliot Street** Existing Floor Plan and Elevations











#### **Proposed Floor Plan and Elevations**





### **2618 Elliot Street** Surrounding Neighborhood











#### Recommendation

 Approve an 844 square foot rear addition to the existing single family residence resulting in a 2,121 square foot 5 bedroom and 4 bathroom home with 433 square foot attached garage to remain at 2618 Elliot Street, subject to conditions



## **City of Santa Clara Development Review Hearing** January 12, 2022

2618 Elliot Street

Public Hearing Item #3 PLN21-15318