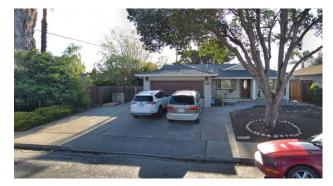

| 13                               |
| Gross Floor Area | 1,723                            | -                       |                       | 2,567                            |
| Lot Coverage     | 1,723/8,510=20%                  | -                       |                       | 2,567/ 8,510=30%                 |
| Bedrooms/Baths   | 3/2                              | -                       |                       | 5/4                              |
| Flood Zone       | Х                                |                         |                       | Х                                |





### **2618 Elliot Street** Existing Floor Plan and Elevations











#### **Proposed Floor Plan and Elevations**





### **2618 Elliot Street** Surrounding Neighborhood











#### Recommendation

 Approve an 844 square foot rear addition to the existing single family residence resulting in a 2,121 square foot 5 bedroom and 4 bathroom home with 433 square foot attached garage to remain at 2618 Elliot Street, subject to conditions



## **City of Santa Clara Development Review Hearing** January 12, 2022

2618 Elliot Street

Public Hearing Item #3 PLN21-15318