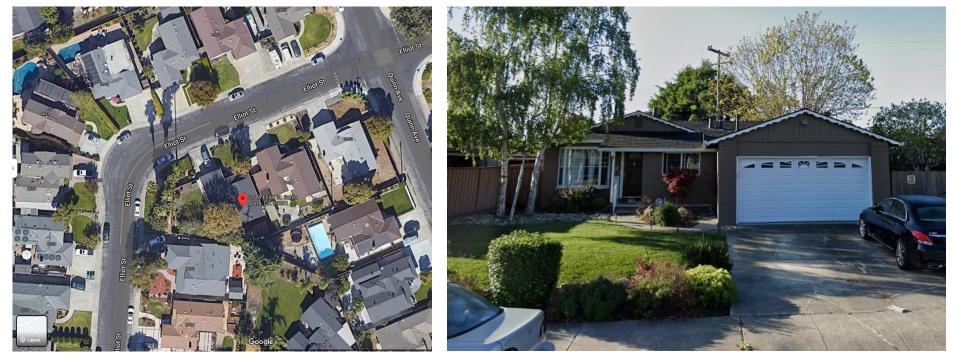

## **City of Santa Clara Development Review Hearing** January 12, 2022

2618 Elliot Street

Public Hearing Item #3 PLN21-15318



#### Request

• Architectural Review of an 844 square foot rear addition to the existing single family residence resulting in a 2,121 square foot 5 bedroom and 4 bathroom home with 433 square foot attached garage to remain.







### **2618 Elliot Street** Exiting and Proposed Site Plan

|                  | Existing Floor Area<br>(sq. ft.) | Demolition<br>(sq. ft.) | Addition<br>(sq. ft.) | Proposed Floor Area<br>(sq. ft.) |
|------------------|----------------------------------|-------------------------|-----------------------|----------------------------------|
| First Floor      | 1,277                            | -                       | 844                   | 2,121                            |
| Garage           | 433                              | -                       |                       | 433                              |
| Porch            | 13                               |                         |                       | 13                               |
| Gross Floor Area | 1,723