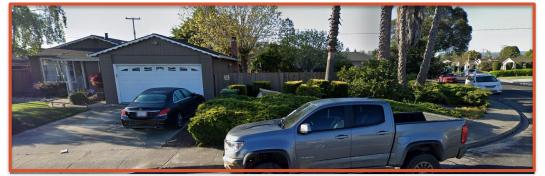

| 13                               |
| Gross Floor Area | 1,723                            | -                       |                       | 2,567                            |
| Lot Coverage     | 1,723/8,510=20%                  | -                       |                       | 2,567/ 8,510=30%                 |
| Bedrooms/Baths   | 3/2                              | -                       |                       | 5/4                              |
| Flood Zone       | Х                                |                         |                       | Х                                |





### **2618 Elliot Street** Existing Floor Plan and Elevations











#### **Proposed Floor Plan and Elevations**





### **2618 Elliot Street** Surrounding Neighborhood











#### Recommendation

 Approve an 844 square foot rear addition to the existing single family residence resulting in a 2,121 square foot 5 bedroom and 4 bathroom home with 433 square foot attached garage to remain at 2618 Elliot Street, subject to conditions



## **City of Santa Clara Development Review Hearing** January 12, 2022

2618 Elliot Street

Public Hearing Item #3 PLN21-15318