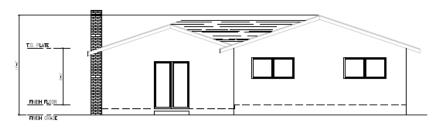

|
| Porch            | 13                               |                         |                       | 13                               |
| Gross Floor Area | 1,723                            | -                       |                       | 2,567                            |
| Lot Coverage     | 1,723/8,510=20%                  | -                       |                       | 2,567/ 8,510=30%                 |
| Bedrooms/Baths   | 3/2                              | -                       |                       | 5/4                              |
| Flood Zone       | Х                                |                         |                       | Х                                |





### **2618 Elliot Street** Existing Floor Plan and Elevations











#### **Proposed Floor Plan and Elevations**





### **2618 Elliot Street** Surrounding Neighborhood











#### Recommendation

 Approve an 844 square foot rear addition to the existing single family residence resulting in a 2,121 square foot 5 bedroom and 4 bathroom home with 433 square foot attached garage to remain at 2618 Elliot Street, subject to conditions



## **City of Santa Clara Development Review Hearing** January 12, 2022

2618 Elliot Street

Public Hearing Item #3 PLN21-15318