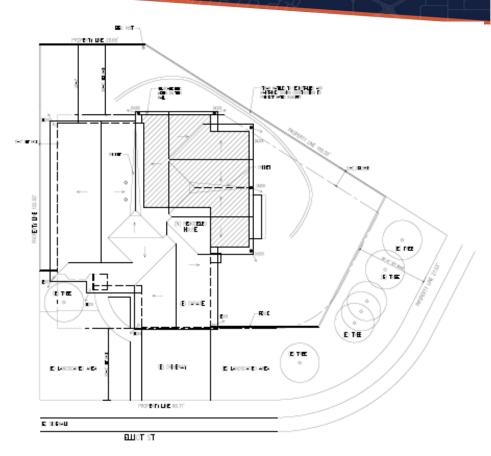

### **2618 Elliot Street** Exiting and Proposed Site Plan

|                  | Existing Floor Area<br>(sq. ft.) | Demolition<br>(sq. ft.) | Addition<br>(sq. ft.) | Proposed Floor Area<br>(sq. ft.) |
|------------------|----------------------------------|-------------------------|-----------------------|----------------------------------|
| First Floor      | 1,277                            | -                       | 844                   | 2,121                            |
| Garage           | 433                              | -                       |                       | 433                              |
| Porch            | 13                               |                         |                       | 13                               |
| Gross Floor Area | 1,723                            | -                       |                       | 2,567                            |
| Lot Coverage     | 1,723/8,510=20%                  | -                       |                       | 2,567/ 8,510=30%                 |
| Bedrooms/Baths   | 3/2                              | -                       |                       | 5/4                              |
| Flood Zone       | Х                                |                         |                       | Х                                |