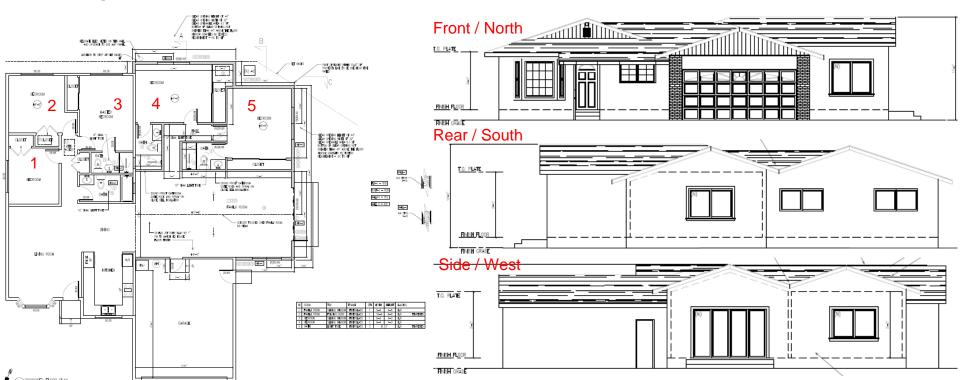

|                         |                       | 13                               |
| Gross Floor Area | 1,723                            | -                       |                       | 2,567                            |
| Lot Coverage     | 1,723/8,510=20%                  | -                       |                       | 2,567/ 8,510=30%                 |
| Bedrooms/Baths   | 3/2                              | -                       |                       | 5/4                              |
| Flood Zone       | Х                                |                         |                       | Х                                |





### **2618 Elliot Street** Existing Floor Plan and Elevations











#### **Proposed Floor Plan and Elevations**





### **2618 Elliot Street** Surrounding Neighborhood











#### Recommendation

 Approve an 844 square foot rear addition to the existing single family residence resulting in a 2,121 square foot 5 bedroom and 4 bathroom home with 433 square foot attached garage to remain at 2618 Elliot Street, subject to conditions



## **City of Santa Clara Development Review Hearing** January 12, 2022

2618 Elliot Street

Public Hearing Item #3 PLN21-15318