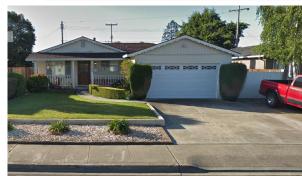

| 13                               |
| Gross Floor Area | 1,723                            | -                       |                       | 2,567                            |
| Lot Coverage     | 1,723/8,510=20%                  | -                       |                       | 2,567/ 8,510=30%                 |
| Bedrooms/Baths   | 3/2                              | -                       |                       | 5/4                              |
| Flood Zone       | Х                                |                         |                       | Х                                |





### **2618 Elliot Street** Existing Floor Plan and Elevations











#### **Proposed Floor Plan and Elevations**





### **2618 Elliot Street** Surrounding Neighborhood











#### Recommendation

 Approve an 844 square foot rear addition to the existing single family residence resulting in a 2,121 square foot 5 bedroom and 4 bathroom home with 433 square foot attached garage to remain at 2618 Elliot Street, subject to conditions



## **City of Santa Clara Development Review Hearing** January 12, 2022

2618 Elliot Street

Public Hearing Item #3 PLN21-15318