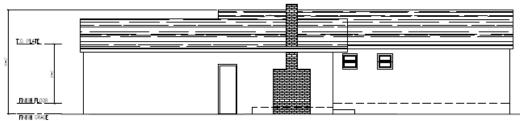

|
| Porch            | 13                               |                         |                       | 13                               |
| Gross Floor Area | 1,723                            | -                       |                       | 2,567                            |
| Lot Coverage     | 1,723/8,510=20%                  | -                       |                       | 2,567/ 8,510=30%                 |
| Bedrooms/Baths   | 3/2                              | -                       |                       | 5/4                              |
| Flood Zone       | Х                                |                         |                       | Х                                |





### **2618 Elliot Street** Existing Floor Plan and Elevations











#### **Proposed Floor Plan and Elevations**





### **2618 Elliot Street** Surrounding Neighborhood











#### Recommendation

 Approve an 844 square foot rear addition to the existing single family residence resulting in a 2,121 square foot 5 bedroom and 4 bathroom home with 433 square foot attached garage to remain at 2618 Elliot Street, subject to conditions



## **City of Santa Clara Development Review Hearing** January 12, 2022

2618 Elliot Street

Public Hearing Item #3 PLN21-15318