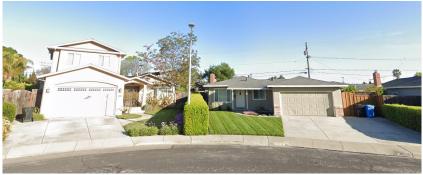

| 13                               |
| Gross Floor Area | 1,723                            | -                       |                       | 2,567                            |
| Lot Coverage     | 1,723/8,510=20%                  | -                       |                       | 2,567/ 8,510=30%                 |
| Bedrooms/Baths   | 3/2                              | -                       |                       | 5/4                              |
| Flood Zone       | Х                                |                         |                       | Х                                |





### **2618 Elliot Street** Existing Floor Plan and Elevations











#### **Proposed Floor Plan and Elevations**





### **2618 Elliot Street** Surrounding Neighborhood











#### Recommendation

 Approve an 844 square foot rear addition to the existing single family residence resulting in a 2,121 square foot 5 bedroom and 4 bathroom home with 433 square foot attached garage to remain at 2618 Elliot Street, subject to conditions



## **City of Santa Clara Development Review Hearing** January 12, 2022

2618 Elliot Street

Public Hearing Item #3 PLN21-15318