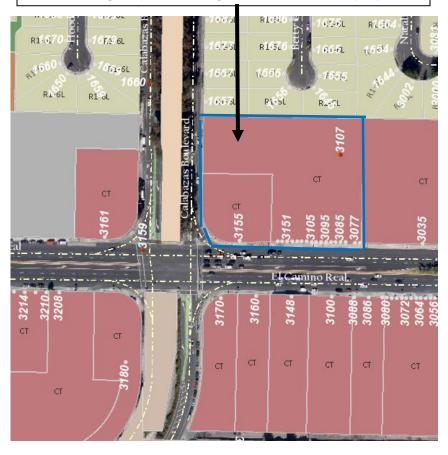

| 60                                                                         |
| Private Open Space       | N/A                          | Yes.                                                                       |
| Stories / Total Height   | One-story                    | Three and two stories (up to 43.3 feet)                                    |
| Parking                  | Surface parking lots         | Single, tandem and side-by-<br>side attached garages and<br>visitor spaces |
| Flood Zone               | X                            | X                                                                          |

### **Aerial Map**

# **Project Site**



# **General Plan Map – Community Mixed Use Designation**



## **Zoning Map – Thoroughfare Commercial (CT)**