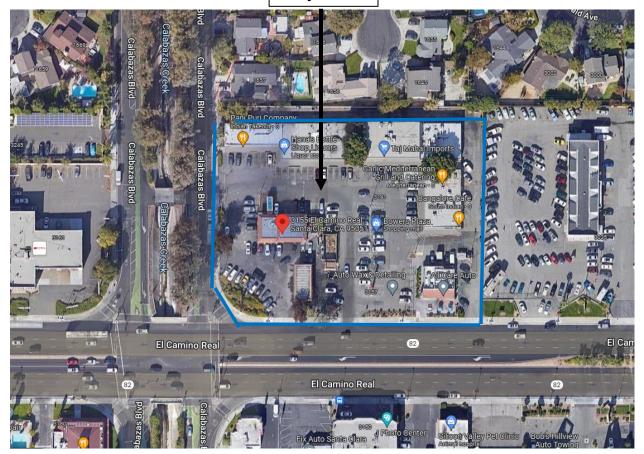

### **Aerial Map**

# **Project Site**

## **Project Data**

**File**: CEQ2020-01080, PLN2020-14674 and PLN2020-14705

**Location**: 3141 – 3155 El Camino Real

Applicant/ Owner: Oak Investment Group, LLC / Bowers Plaza GP

**CEQA Determination**: Mitigated Negative Declaration