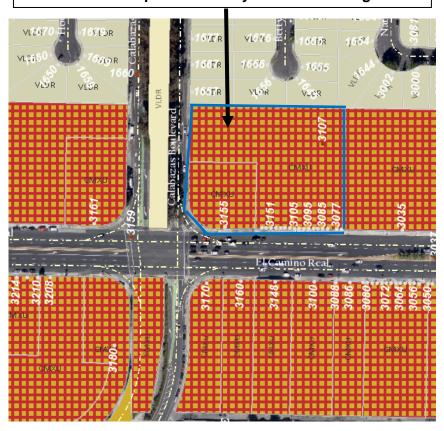

|
| Residential Units        | 0                            | 60                                                                         |
| Private Open Space       | N/A                          | Yes.                                                                       |
| Stories / Total Height   | One-story                    | Three and two stories (up to 43.3 feet)                                    |
| Parking                  | Surface parking lots         | Single, tandem and side-by-<br>side attached garages and<br>visitor spaces |
| Flood Zone               | X                            | X                                                                          |

### **Aerial Map**

# **Project Site**



# **General Plan Map – Community Mixed Use Designation**



## **Zoning Map – Thoroughfare Commercial (CT)**