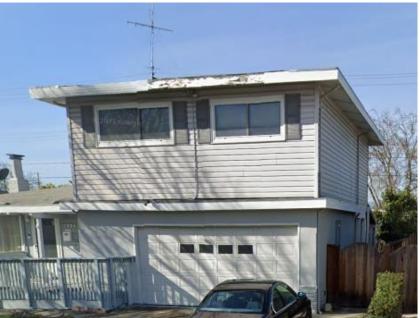

## Two-story homes with non-compliant setbacks near Sonoma Place.

• 2674 Benton Street (behind subject property) Old addition of second floor with no setback on the sides or rear. Also has an entry door from the rear on the second floor, but several foot drop to ground floor roof below.