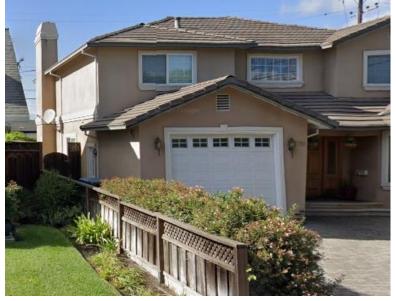

## Two-story homes with non-compliant setbacks near Sonoma Place.

• 2674 Benton Street (behind subject property) Old addition of second floor with no setback on the sides or rear. Also has an entry door from the rear on the second floor, but several foot drop to ground floor roof below.

- Note full size door opening to nothing.
- 2761 Benton Street (behind and across Benton from the subject property) is an old addition or construction with no setbacks.

• 2782 Sonoma Place is a new construction in the last 15 years no setback