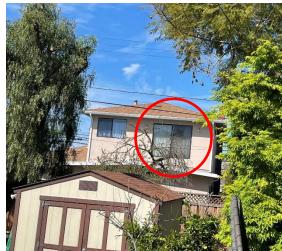

## Two-story homes with non-compliant setbacks near Sonoma Place.

• 2674 Benton Street (behind subject property) Old addition of second floor with no setback on the sides or rear. Also has an entry door from the rear on the second floor, but several foot drop to ground floor roof below.

- Note full size door opening to nothing.
- 2761 Benton Street (behind and across Benton from the subject property) is an old addition or construction with no setbacks.

• 2782 Sonoma Place is a new construction in the last 15 years no setback