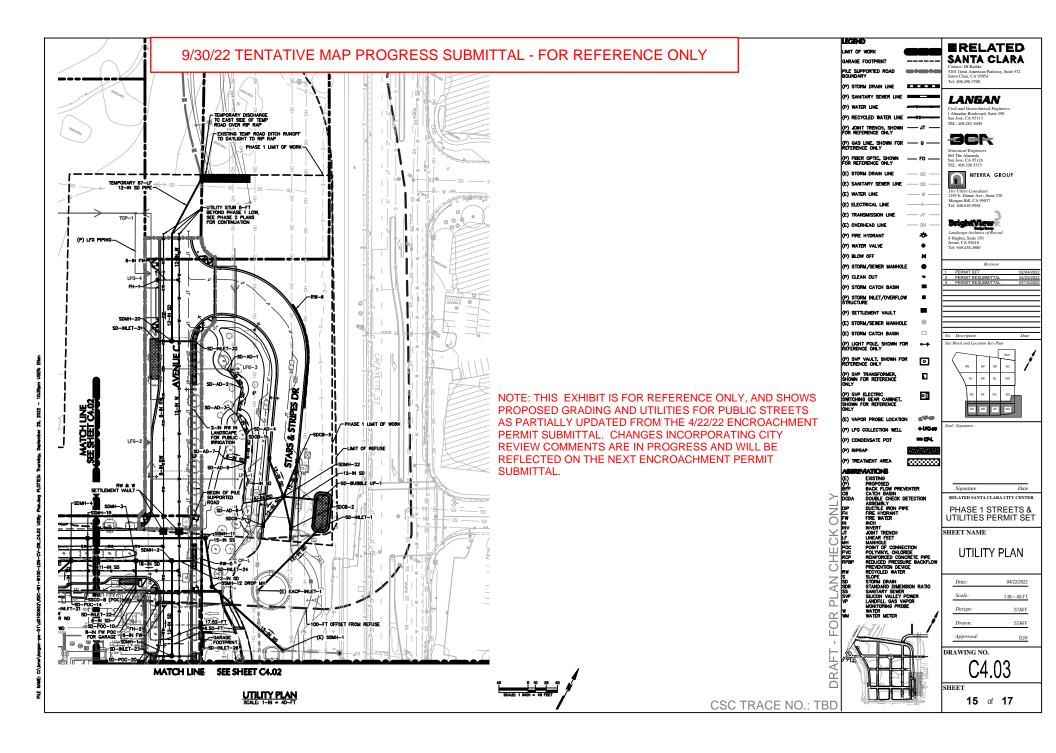

## 9/30/22 TENTATIVE MAP PROGRESS SUBMITTAL - FOR REFERENCE ONLY

## 9/30/22 TENTATIVE MAP PROGRESS SUBMITTAL - FOR REFERENCE ONLY

NOTE: THIS EXHIBIT IS FOR REFERENCE ONLY, AND SHOWS PROPOSED GRADING AND UTILITIES FOR PUBLIC STREETS AS PARTIALLY UPDATED FROM THE 4/22/22 ENCROACHMENT PERMIT SUBMITTAL. CHANGES INCORPORATING CITY REVIEW COMMENTS ARE IN PROGRESS AND WILL BE REFLECTED ON THE NEXT ENCROACHMENT PERMIT SUBMITTAL.