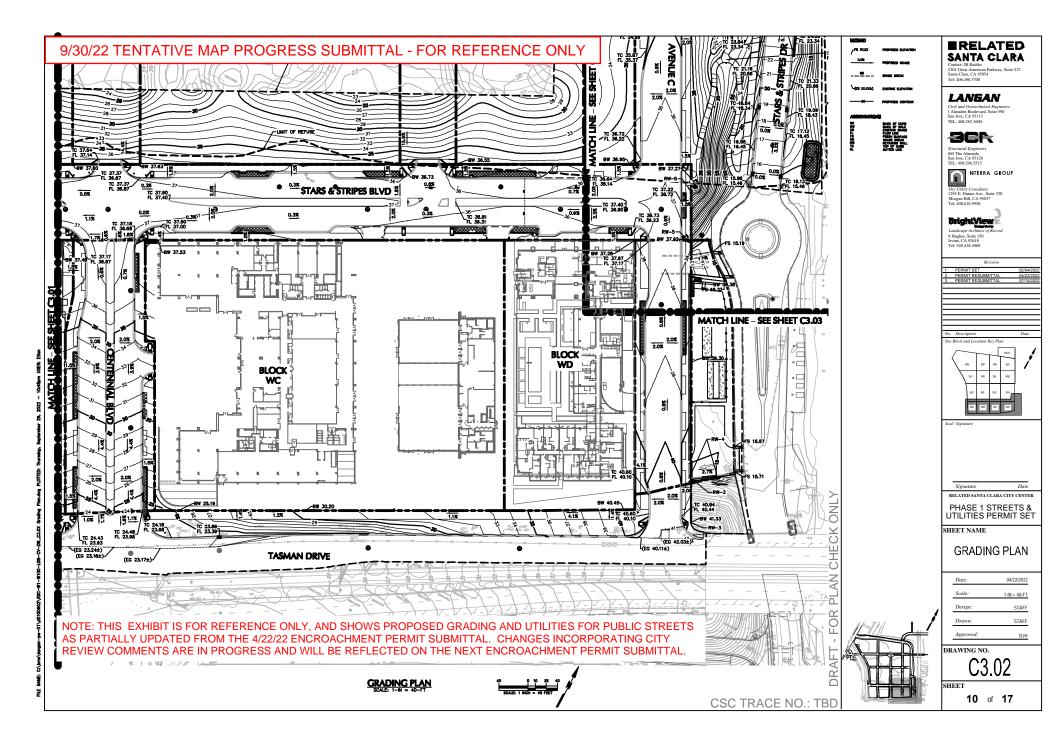

## 9/30/22 TENTATIVE MAP PROGRESS SUBMITTAL - FOR REFERENCE ONLY

## 9/30/22 TENTATIVE MAP PROGRESS SUBMITTAL - FOR REFERENCE ONLY

NOTE: THIS EXHIBIT IS FOR REFERENCE ONLY, AND SHOWS PROPOSED GRADING AND UTILITIES FOR PUBLIC STREETS AS PARTIALLY UPDATED FROM THE 4/22/22 ENCROACHMENT PERMIT SUBMITTAL. CHANGES INCORPORATING CITY REVIEW COMMENTS ARE IN PROGRESS AND WILL BE REFLECTED ON THE NEXT ENCROACHMENT PERMIT SUBMITTAL.