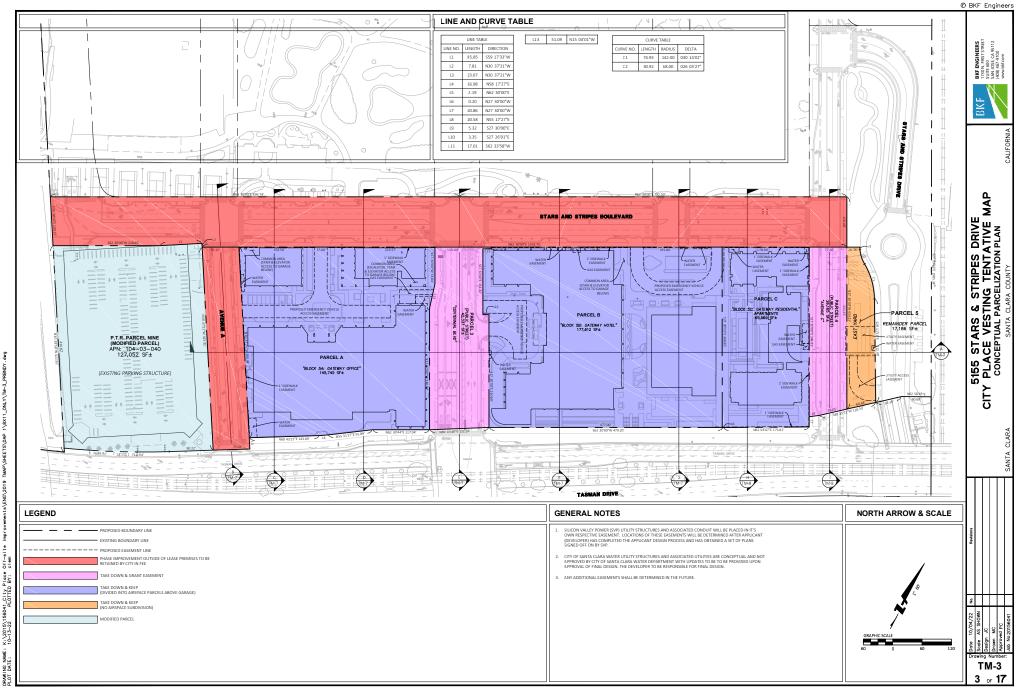

ING NAME: DATE:

p'wit

Ę.

-I-I-I-I

Ē Of f-site ciem K:\2015\156041\_City Place 10-13-22 PLOTTED BY:

PLOT



NAME: K:\2015/156041\_City Place Off-site improvements\ENG\2019 TMAP\SHEETS\DAP 1\IM-2\_EXCO TE: 10-13-22 PLOTTED BY: clem

DRAWING PLOT DAT



ā Of f-site ciem K:\2015\156041\_City Place 10-13-22 PLOTTED BY: ING NAME: DATE:

ž



5 Mg

© BKF Engineers





BRWING NAME: K:\2015/156041\_City Place Oit-site improvements\ENG\2019 TMAP\SHEETS\DAP 1\TM-5\_PRHOR PLOT DATE: 10-15-22 PLOTTED BY: clem













## 9/30/22 TENTATIVE MAP PROGRESS SUBMITTAL - FOR REFERENCE ONLY



## 9/30/22 TENTATIVE MAP PROGRESS SUBMITTAL - FOR REFERENCE ONLY





## 9/30/22 TENTATIVE MAP PROGRESS SUBMITTAL - FOR REFERENCE ONLY



NOTE: THIS EXHIBIT IS FOR REFERENCE ONLY, AND SHOWS PROPOSED GRADING AND UTILITIES FOR PUBLIC STREETS AS PARTIALLY UPDATED FROM THE 4/22/22 ENCROACHMENT PERMIT SUBMITTAL. CHANGES INCORPORATING CITY REVIEW COMMENTS ARE IN PROGRESS AND WILL BE REFLECTED ON THE NEXT ENCROACHMENT PERMIT SUBMITTAL.





1. THE CRITICAL ALIGNMENT A