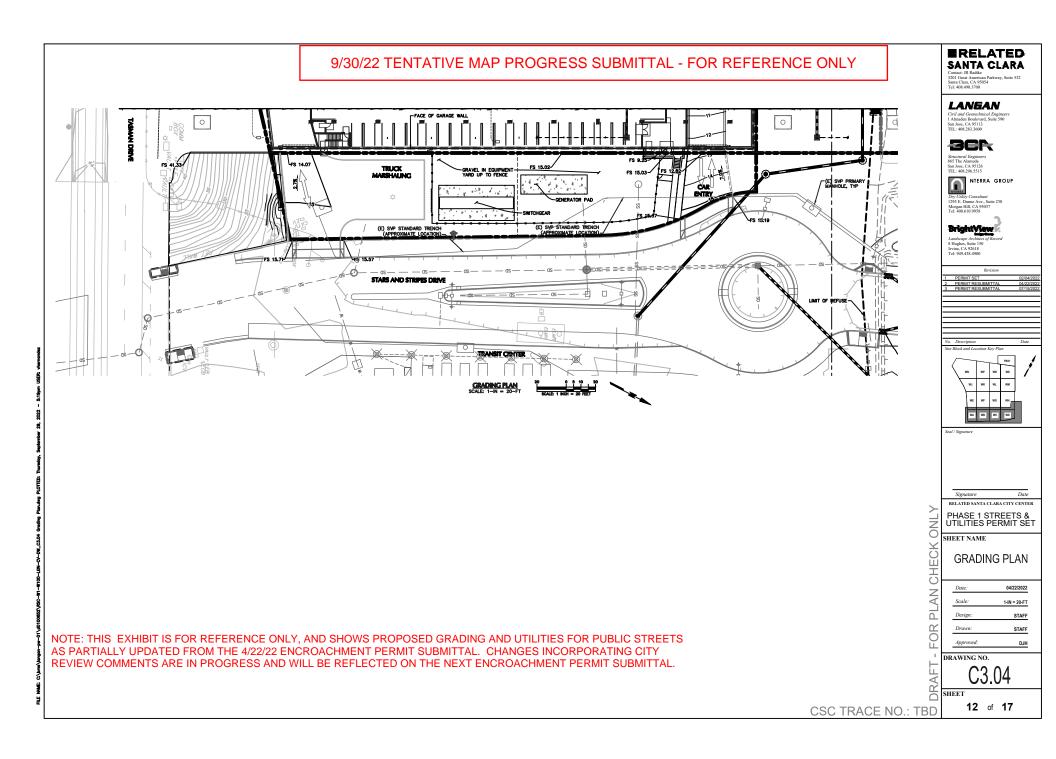

## 9/30/22 TENTATIVE MAP PROGRESS SUBMITTAL - FOR REFERENCE ONLY

NOTE: THIS EXHIBIT IS FOR REFERENCE ONLY, AND SHOWS PROPOSED GRADING AND UTILITIES FOR PUBLIC STREETS AS PARTIALLY UPDATED FROM THE 4/22/22 ENCROACHMENT PERMIT SUBMITTAL. CHANGES INCORPORATING CITY REVIEW COMMENTS ARE IN PROGRESS AND WILL BE REFLECTED ON THE NEXT ENCROACHMENT PERMIT SUBMITTAL.