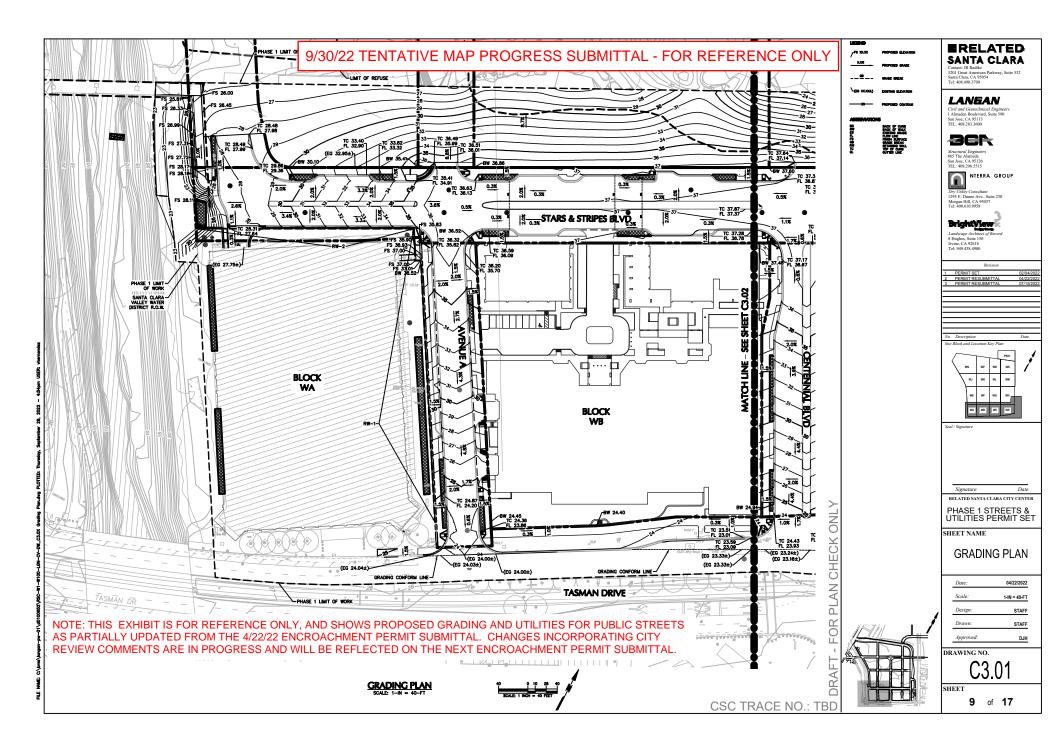

## 9/30/22 TENTATIVE MAP PROGRESS SUBMITTAL - FOR REFERENCE ONLY

## 9/30/22 TENTATIVE MAP PROGRESS SUBMITTAL - FOR REFERENCE ONLY

NOTE: THIS EXHIBIT IS FOR REFERENCE ONLY, AND SHOWS PROPOSED GRADING AND UTILITIES FOR PUBLIC STREETS AS PARTIALLY UPDATED FROM THE 4/22/22 ENCROACHMENT PERMIT SUBMITTAL. CHANGES INCORPORATING CITY REVIEW COMMENTS ARE IN PROGRESS AND WILL BE REFLECTED ON THE NEXT ENCROACHMENT PERMIT SUBMITTAL.