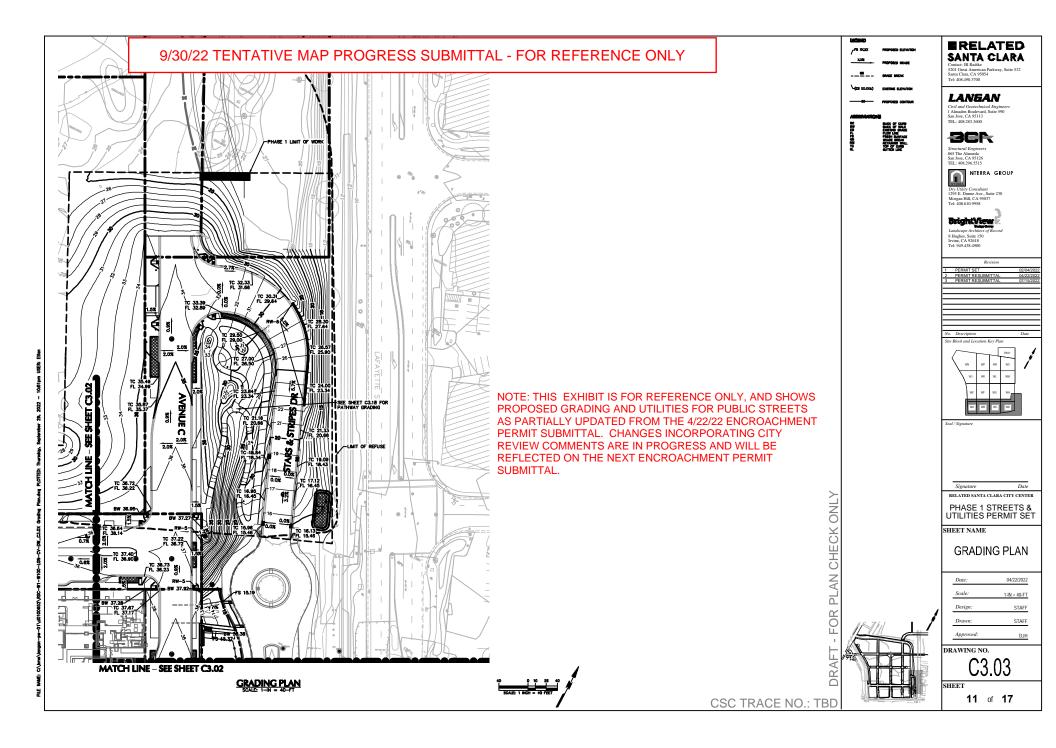

## 9/30/22 TENTATIVE MAP PROGRESS SUBMITTAL - FOR REFERENCE ONLY

NOTE: THIS EXHIBIT IS FOR REFERENCE ONLY, AND SHOWS PROPOSED GRADING AND UTILITIES FOR PUBLIC STREETS AS PARTIALLY UPDATED FROM THE 4/22/22 ENCROACHMENT PERMIT SUBMITTAL. CHANGES INCORPORATING CITY REVIEW COMMENTS ARE IN PROGRESS AND WILL BE REFLECTED ON THE NEXT ENCROACHMENT PERMIT SUBMITTAL.