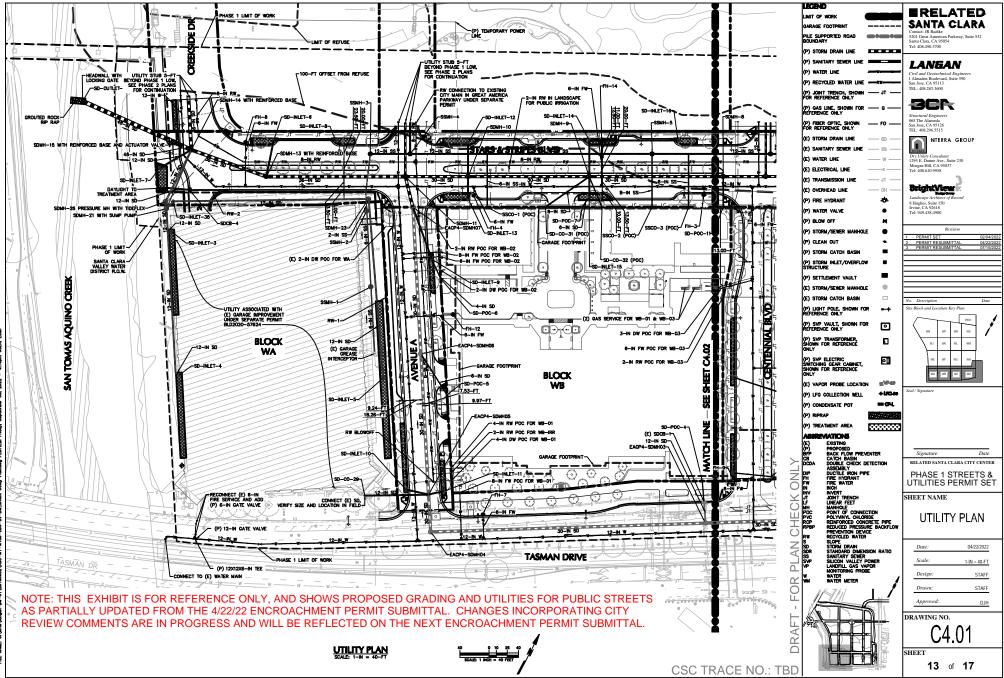

## 9/30/22 TENTATIVE MAP PROGRESS SUBMITTAL - FOR REFERENCE ONLY

NOTE: THIS EXHIBIT IS FOR REFERENCE ONLY, AND SHOWS PROPOSED GRADING AND UTILITIES FOR PUBLIC STREETS AS PARTIALLY UPDATED FROM THE 4/22/22 ENCROACHMENT PERMIT SUBMITTAL. CHANGES INCORPORATING CITY REVIEW COMMENTS ARE IN PROGRESS AND WILL BE REFLECTED ON THE NEXT ENCROACHMENT PERMIT SUBMITTAL.