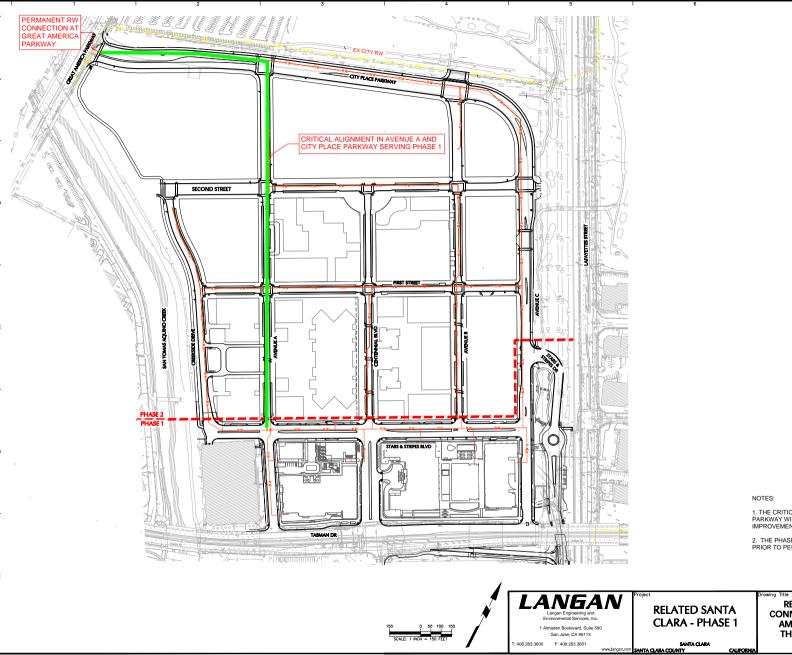

1. THE CRITICAL ALIGNMENT ALONG AVENUE A AND CITY PLACE PARKWAY WILL BE INSTALLED CONCURRENTLY WITH PHASE 2 IMPROVEMENTS, UNDER SEPARATE PERMIT.

2. THE PHASE 1 RW SYSTEM WILL BE CONNECTED AND ACTIVE PRIOR TO PERMANENT OCCUPANCY OF PHASE 1 STRUCTURES.