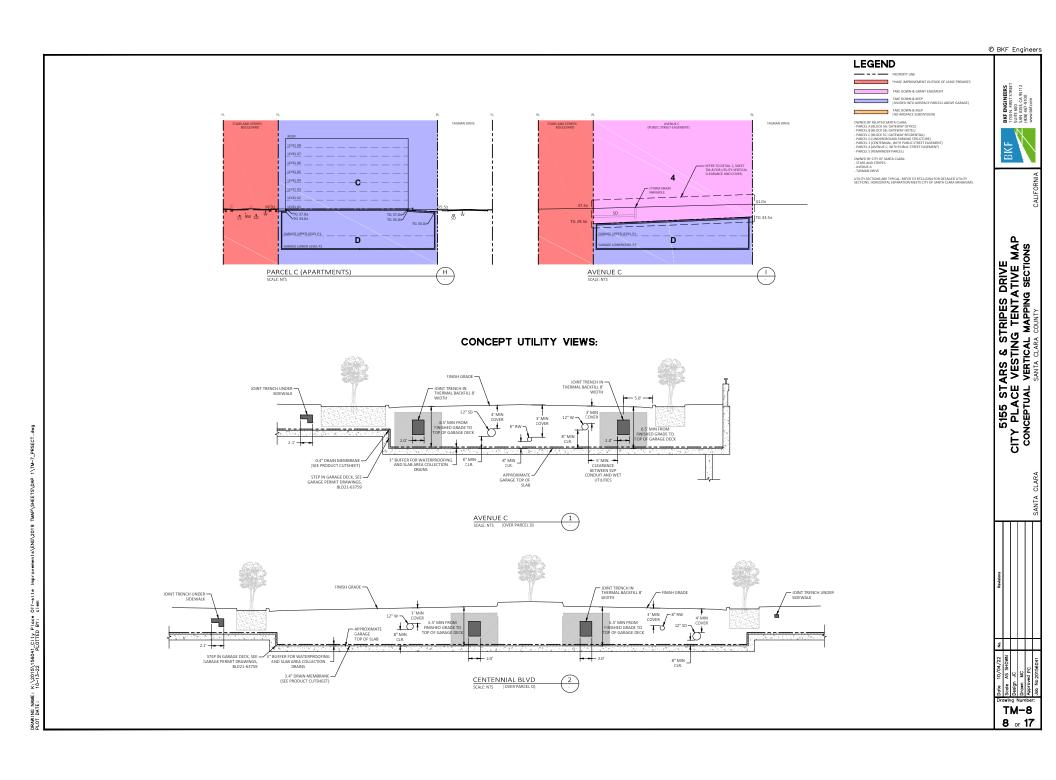

ING NAME: DATE:

p'wit

Ę.

-I-I-I-I

Ē Of f-site ciem K:\2015\156041\_City Place 10-13-22 PLOTTED BY:

PLOT



NAME: K:\2015/156041\_City Place Off-site improvements\ENG\2019 TMAP\SHEETS\DAP 1\IM-2\_EXCO TE: 10-13-22 PLOTTED BY: clem

DRAWING PLOT DAT



ā Of f-site ciem K:\2015\156041\_City Place 10-13-22 PLOTTED BY: ING NAME: DATE:

ž



5 Mg

© BKF Engineers





BRWING NAME: K:\2015/156041\_City Place Oit-site improvements\ENG\2019 TMAP\SHEETS\DAP 1\TM-5\_PRHOR PLOT DATE: 10-15-22 PLOTTED BY: clem













## 9/30/22 TENTATIVE MAP PROGRESS SUBMITTAL - FOR REFERENCE ONLY



## 9/30/22 TENTATIVE MAP PROGRESS SUBMITTAL - FOR REFERENCE ONLY





## 9/30/22 TENTATIVE MAP PROGRESS SUBMITTAL - FOR REFERENCE ONLY



NOTE: THIS EXHIBIT IS FOR REFERENCE ONLY, AND SHOWS PROPOSED GRADING AND UTILITIES FOR PUBLIC STREETS AS PARTIALLY UPDATED FROM THE 4/22/22 ENCROACHMENT PERMIT SUBMITTAL. CHANGES INCORPORATING CITY REVIEW COMMENTS ARE IN PROGRESS AND WILL BE REFLECTED ON THE NEXT ENCROACHMENT PERMIT SUBMITTAL.





1. THE CRITICAL ALIGNMENT ALONG AVENUE A AND CITY PLACE PARKWAY WILL BE INSTALLED CONCURRENTLY WITH PHASE 2 IMPROVEMENTS, UNDER SEPARATE PERMIT.

2. THE PHASE 1 RW SYSTEM WILL BE CONNECTED AND ACTIVE PRIOR TO PERMANENT OCCUPANCY OF PHASE 1 STRUCTURES.