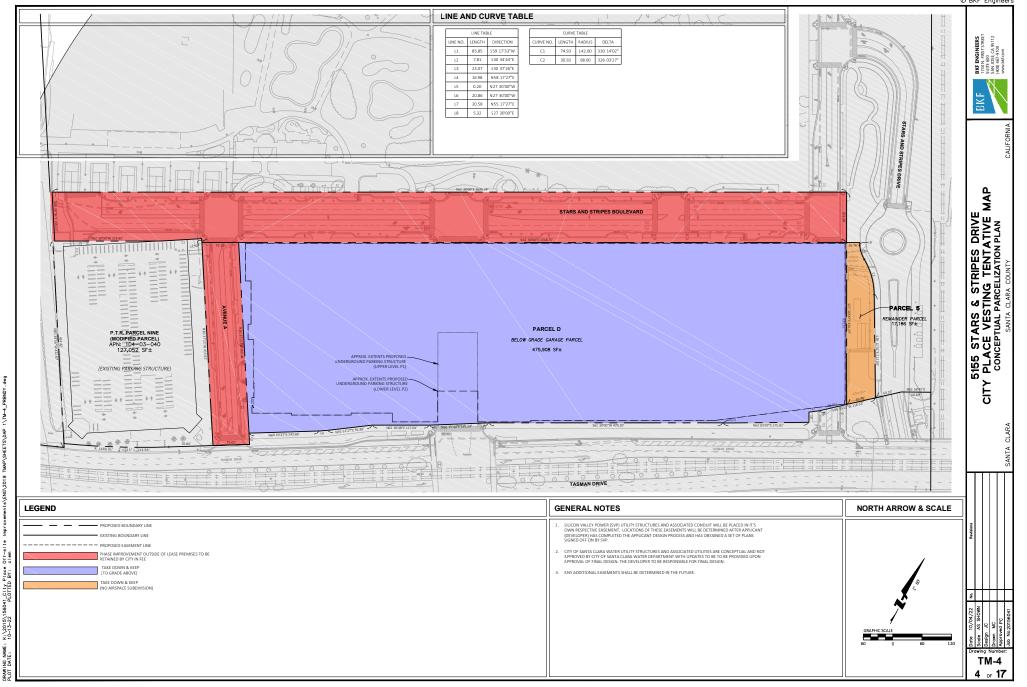

ING NAME: DATE:

p'wit

Ę.

-I-I-I-I

Ē Of f-site ciem K:\2015\156041\_City Place 10-13-22 PLOTTED BY:

PLOT



NAME: K:\2015/156041\_City Place Off-site improvements\ENG\2019 TMAP\SHEETS\DAP 1\IM-2\_EXCO TE: 10-13-22 PLOTTED BY: clem

DRAWING PLOT DAT



ā Of f-site ciem K:\2015\156041\_City Place 10-13-22 PLOTTED BY: ING NAME: DATE:

ž



5 Mg

© BKF Engineers





BRWING NAME: K:\2015/156041\_City Place Oit-site improvements\ENG\2019 TMAP\SHEETS\DAP 1\TM-5\_PRHOR PLOT DATE: 10-15-22 PLOTTED BY: clem













## 9/30/22 TENTATIVE MAP PROGRESS SUBMITTAL - FOR REFERENCE ONLY



## 9/30/22 TENTATIVE MAP PROGRESS SUBMITTAL - FOR REFERENCE ONLY





## 9/30/22 TENTATIVE MAP PROGRESS SUBMITTAL - FOR REFERENCE ONLY



NOTE: THIS EXHIBIT IS FOR REFERENCE ONLY, AND SHOWS PROPOSED GRADING AND UTILITIES FOR PUBLIC STREETS AS PARTIALLY UPDATED FROM THE 4/22/22 ENCROACHMENT PERMIT SUBMITTAL. CHANGES INCORPORATING CITY REVIEW COMMENTS ARE IN PROGRESS AND WILL BE REFLECTED ON THE NEXT ENCROACHMENT PERMIT SUBMITTAL.





1. THE CRITICAL ALIGNMENT ALONG AVENUE A AND CITY PLACE PARKWAY WILL BE INSTALLED CONCURRENTLY WITH PHASE 2 IMPROV