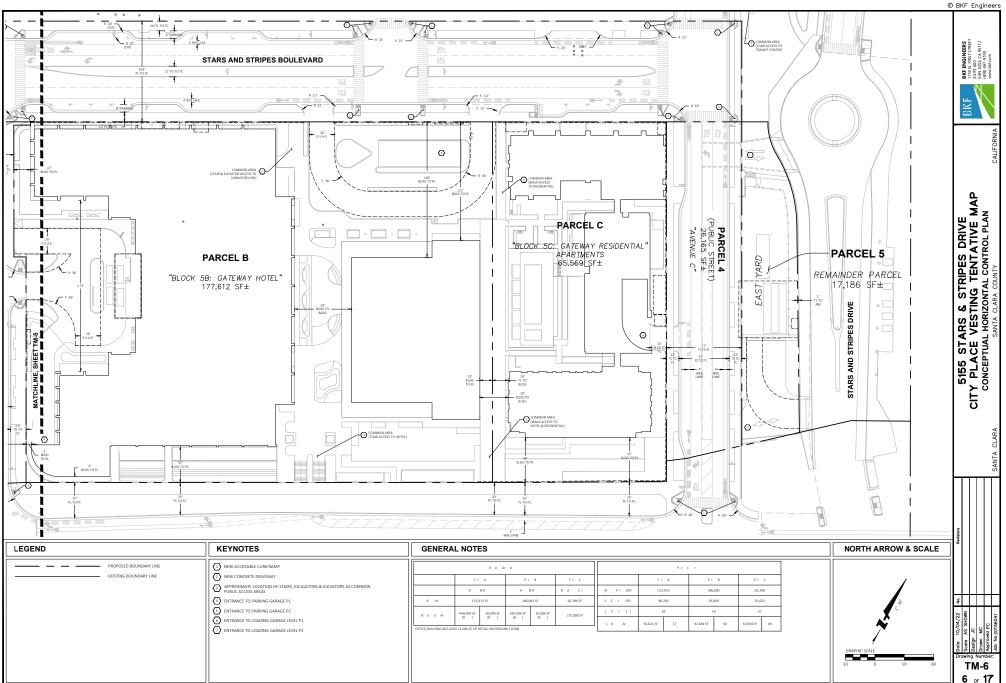

ING NAME: DATE:

p'wit

Ę.

-I-I-I-I

Ē Of f-site ciem K:\2015\156041\_City Place 10-13-22 PLOTTED BY:

PLOT



NAME: K:\2015/156041\_City Place Off-site improvements\ENG\2019 TMAP\SHEETS\DAP 1\IM-2\_EXCO TE: 10-13-22 PLOTTED BY: clem

DRAWING PLOT DAT



ā Of f-site ciem K:\2015\156041\_City Place 10-13-22 PLOTTED BY: ING NAME: DATE:

ž



5 Mg

© BKF Engineers





BRWING NAME: K:\2015/156041\_City Place Oit-site improvements\ENG\2019 TMAP\SHEETS\DAP 1\TM-5\_PRHOR PLOT DATE: 10-15-22 PLOTTED BY: clem













## 9/30/22 TENTATIVE MAP PROGRESS SUBMITTAL - FOR REFERENCE ONLY



## 9/30/22 TENTATIVE MAP PROGRESS SUBMITTAL - FOR REFERENCE ONLY





## 9/30/22 TENTATIVE MAP PROGRESS SUBMITTAL - FOR REFERENCE ONLY



NOTE: THIS EXHIBIT IS FOR REFERENCE ONLY, AND SHOWS PROPOSED GRADING AND UTILITIES FOR PUBLIC STREETS AS PARTIALLY UPDATED FROM THE 4/22/22 ENCROACHMENT PERMIT SUBMITTAL. CHANGES INCORPORATING CITY REVIEW COMMENTS ARE IN PROGRESS AND WILL BE REFLECTED ON THE NEXT ENCROACHMENT PERMIT SUBMITTAL.





1. THE CRITICAL ALIGNMENT ALONG AVENUE A AND CITY PLACE PARKWAY WILL BE INSTALLED CONCURRENTLY WITH PHASE 2 IMPROVEMENTS, UNDER SEPARATE PERM