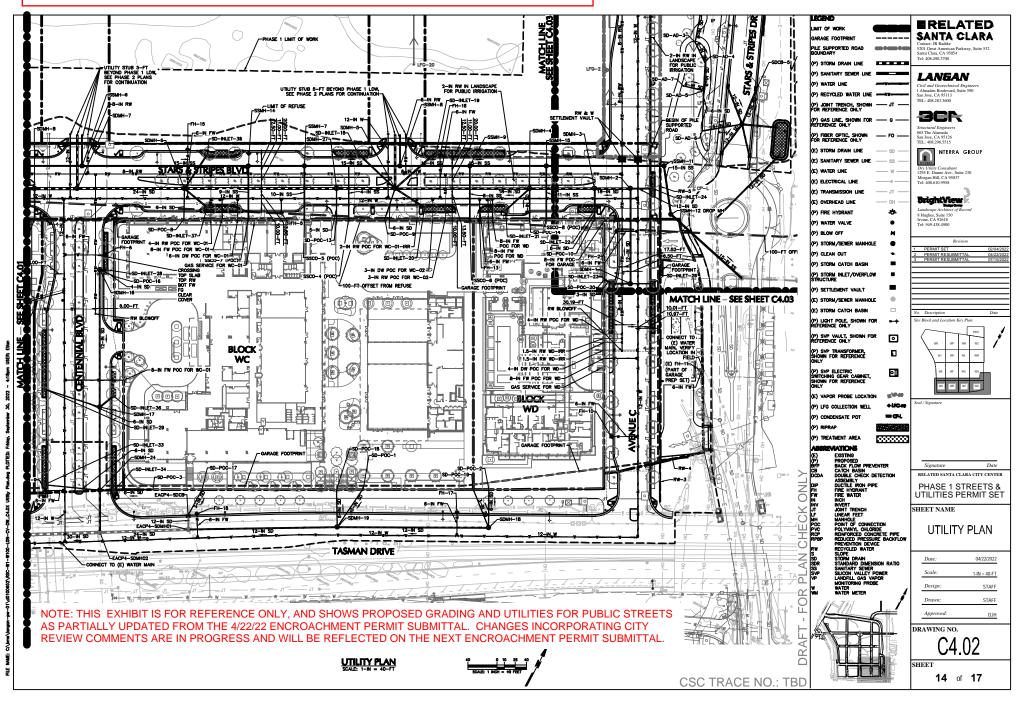

## 9/30/22 TENTATIVE MAP PROGRESS SUBMITTAL - FOR REFERENCE ONLY

NOTE: THIS EXHIBIT IS FOR REFERENCE ONLY, AND SHOWS PROPOSED GRADING AND UTILITIES FOR PUBLIC STREETS AS PARTIALLY UPDATED FROM THE 4/22/22 ENCROACHMENT PERMIT SUBMITTAL. CHANGES INCORPORATING CITY REVIEW COMMENTS ARE IN PROGRESS AND WILL BE REFLECTED ON THE NEXT ENCROACHMENT PERMIT SUBMITTAL.