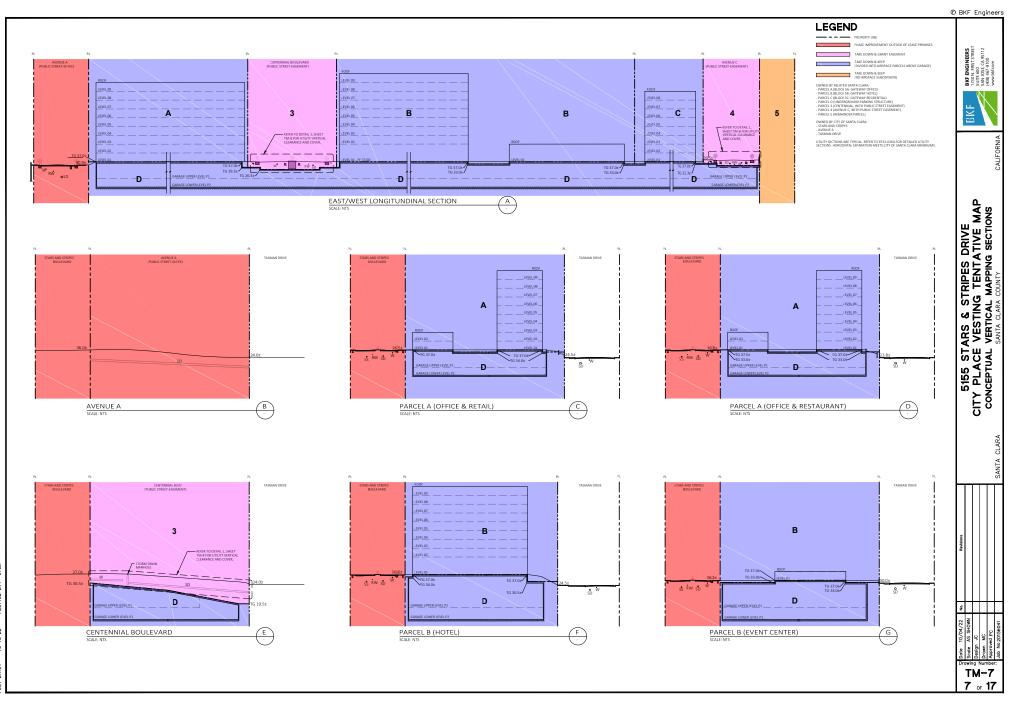

ING NAME: DATE:

p'wit

Ę.

-I-I-I-I

Ē Of f-site ciem K:\2015\156041\_City Place 10-13-22 PLOTTED BY:

PLOT



NAME: K:\2015/156041\_City Place Off-site improvements\ENG\2019 TMAP\SHEETS\DAP 1\IM-2\_EXCO TE: 10-13-22 PLOTTED BY: clem

DRAWING PLOT DAT



ā Of f-site ciem K:\2015\156041\_City Place 10-13-22 PLOTTED BY: ING NAME: DATE:

ž



5 Mg

© BKF Engineers





BRWING NAME: K:\2015/156041\_City Place Oit-site improvements\ENG\2019 TMAP\SHEETS\DAP 1\TM-5\_PRHOR PLOT DATE: 10-15-22 PLOTTED BY: clem













## 9/30/22 TENTATIVE MAP PROGRESS SUBMITTAL - FOR REFERENCE ONLY



## 9/30/22 TENTATIVE MAP PROGRESS SUBMITTAL - FOR REFERENCE ONLY





## 9/30/22 TENTATIVE MAP PROGRESS SUBMITTAL - FOR REFERENCE ONLY



NOTE: THIS EXHIBIT IS FOR REFERENCE ONLY, AND SHOWS PROPOSED GRADING AND UTILITIES FOR PUBLIC STREETS AS PARTIALLY UPDATED FROM THE 4/22/22 ENCROACHMENT PERMIT SUBMITTAL. CHANGES INCORPORATING CITY REVIEW COMMENTS ARE IN PROGRESS AND WILL BE REFLECTED ON THE NEXT ENCROACHMENT PERMIT SUBMITTAL.





1. THE CRITICAL ALIGNMENT ALONG AVENUE A AND CITY PLACE PARKWAY WILL BE INSTALLED CONCURRENTLY WITH PHASE 2 IMPROVEMENTS, UNDER SEPARATE PERMIT.

2. THE PHASE 1 RW SYSTEM WILL BE CONNECTED AND ACTIVE PRIOR TO PERMANENT OCCUPANCY OF PHASE 1 STRUCTURES.