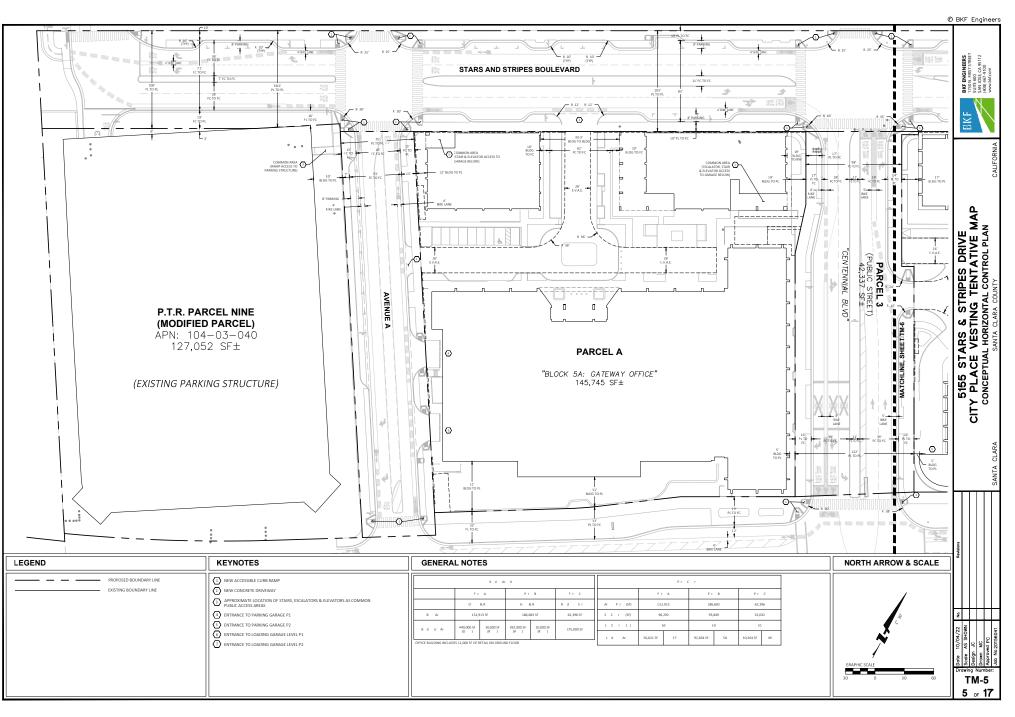

ING NAME: DATE:

p'wit

Ę.

-I-I-I-I

Ē Of f-site ciem K:\2015\156041\_City Place 10-13-22 PLOTTED BY:

PLOT



NAME: K:\2015/156041\_City Place Off-site improvements\ENG\2019 TMAP\SHEETS\DAP 1\IM-2\_EXCO TE: 10-13-22 PLOTTED BY: clem

DRAWING PLOT DAT



ā Of f-site ciem K:\2015\156041\_City Place 10-13-22 PLOTTED BY: ING NAME: DATE:

ž



5 Mg

© BKF Engineers





BRWING NAME: K:\2015/156041\_City Place Oit-site improvements\ENG\2019 TMAP\SHEETS\DAP 1\TM-5\_PRHOR PLOT DATE: 10-15-22 PLOTTED BY: clem













## 9/30/22 TENTATIVE MAP PROGRESS SUBMITTAL - FOR REFERENCE ONLY



## 9/30/22 TENTATIVE MAP PROGRESS SUBMITTAL - FOR REFERENCE ONLY





## 9/30/22 TENTATIVE MAP PROGRESS SUBMITTAL - FOR REFERENCE ONLY



NOTE: THIS EXHIBIT IS FOR REFERENCE ONLY, AND SHOWS PROPOSED GRADING AND UTILITIES FOR PUBLIC STREETS AS PARTIALLY UPDATED FROM THE 4/22/22 ENCROACHMENT PERMIT SUBMITTAL. CHANGES INCORPORATING CITY REVIEW COMMENTS ARE IN PROGRESS AND WILL BE REFLECTED ON THE NEXT ENCROACHMENT PERMIT SUBMITTAL.





1. THE CRITICAL ALIGNMENT ALONG AVENUE A AND CITY PLACE PARKWAY WILL BE INSTALLED CONCURRENTLY WITH PHASE 2 IMPROVEMENTS, UNDER SEPARATE PE