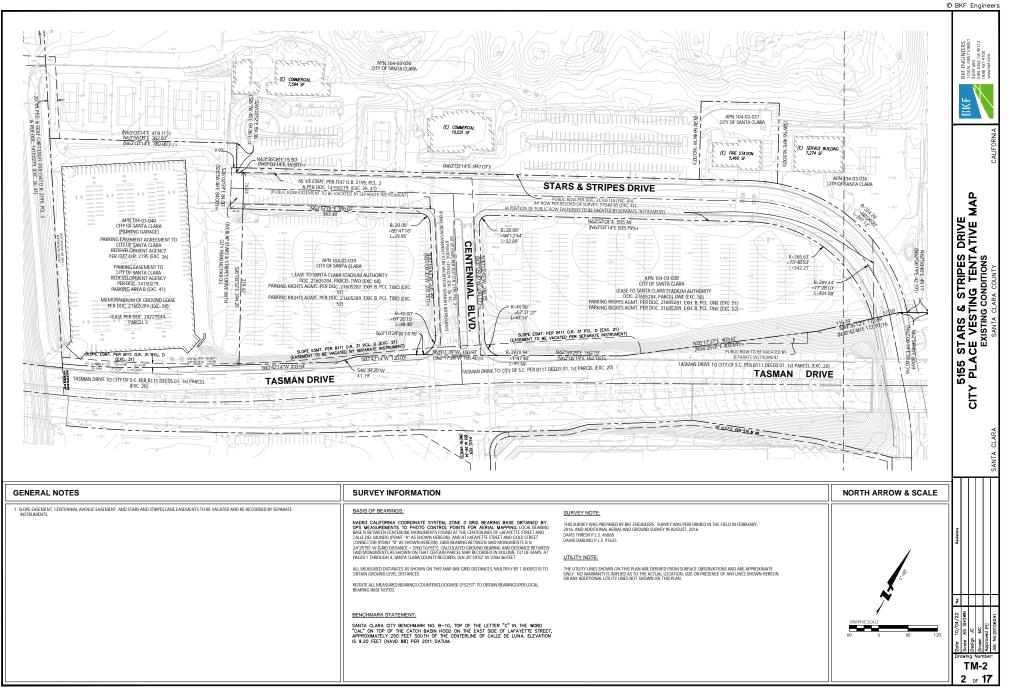

ING NAME: DATE:

p'wit

Ę.

-I-I-I-I

Ē Of f-site ciem K:\2015\156041\_City Place 10-13-22 PLOTTED BY:

PLOT



NAME: K:\2015/156041\_City Place Off-site improvements\ENG\2019 TMAP\SHEETS\DAP 1\IM-2\_EXCO TE: 10-13-22 PLOTTED BY: clem

DRAWING PLOT DAT



ā Of f-site ciem K:\2015\156041\_City Place 10-13-22 PLOTTED BY: ING NAME: DATE:

ž



5 Mg

© BKF Engineers





BRWING NAME: K:\2015/156041\_City Place Oit-site improvements\ENG\2019 TMAP\SHEETS\DAP 1\TM-5\_PRHOR PLOT DATE: 10-15-22 PLOTTED BY: clem













## 9/30/22 TENTATIVE MAP PROGRESS SUBMITTAL - FOR REFERENCE ONLY



## 9/30/22 TENTATIVE MAP PROGRESS SUBMITTAL - FOR REFERENCE ONLY





## 9/30/22 TENTATIVE MAP PROGRESS SUBMITTAL - FOR REFERENCE ONLY



NOTE: THIS EXHIBIT IS FOR REFERENCE ONLY, AND SHOWS PROPOSED GRADING AND UTILITIES FOR PUBLIC STREETS AS PARTIALLY UPDATED FROM THE 4/22/22 ENCROACHMENT PERMIT SUBMITTAL. CHANGES INCO