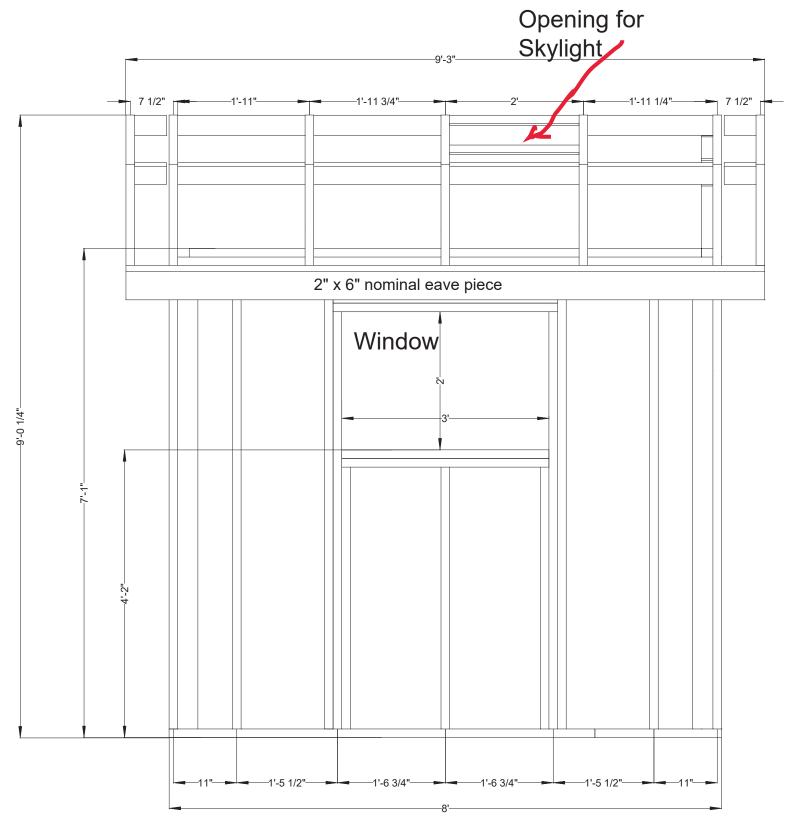

# Right Side View Opening for Skylight 2" x 6" nominal eave piece Opening for AC

Unless otherwise noted, all lumber is 2x4 nominal Base pieces are pressure treated

<-- Toward House
Toward Rear Fence -->