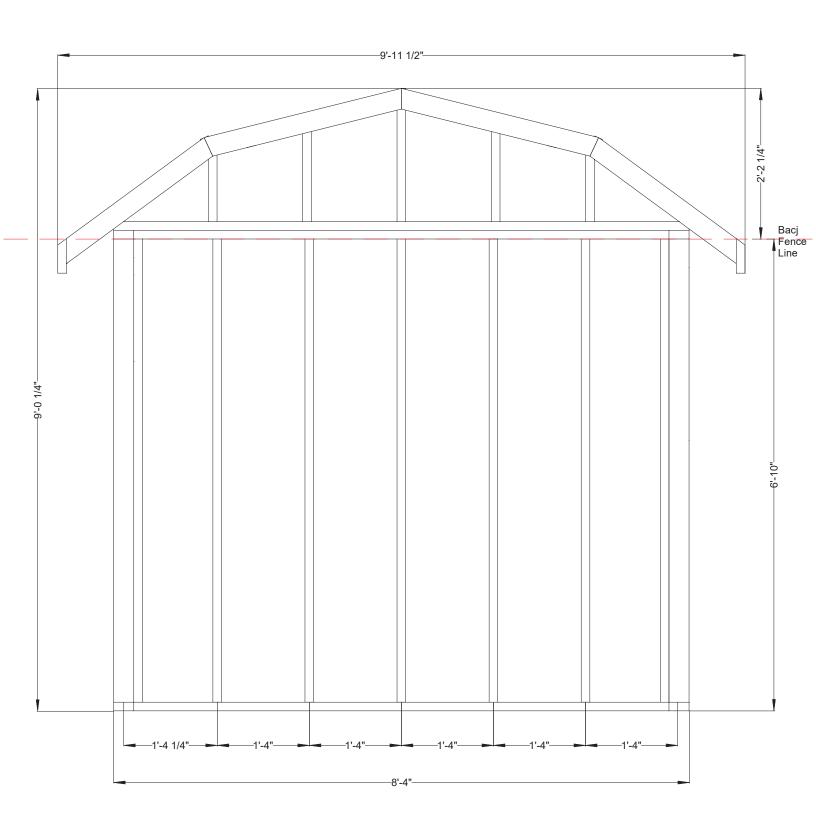

### Main House Dimensions

# Front View

Unless otherwise noted, all lumber is 2x4 nominal Base pieces are pressure treated Towards side fence -->