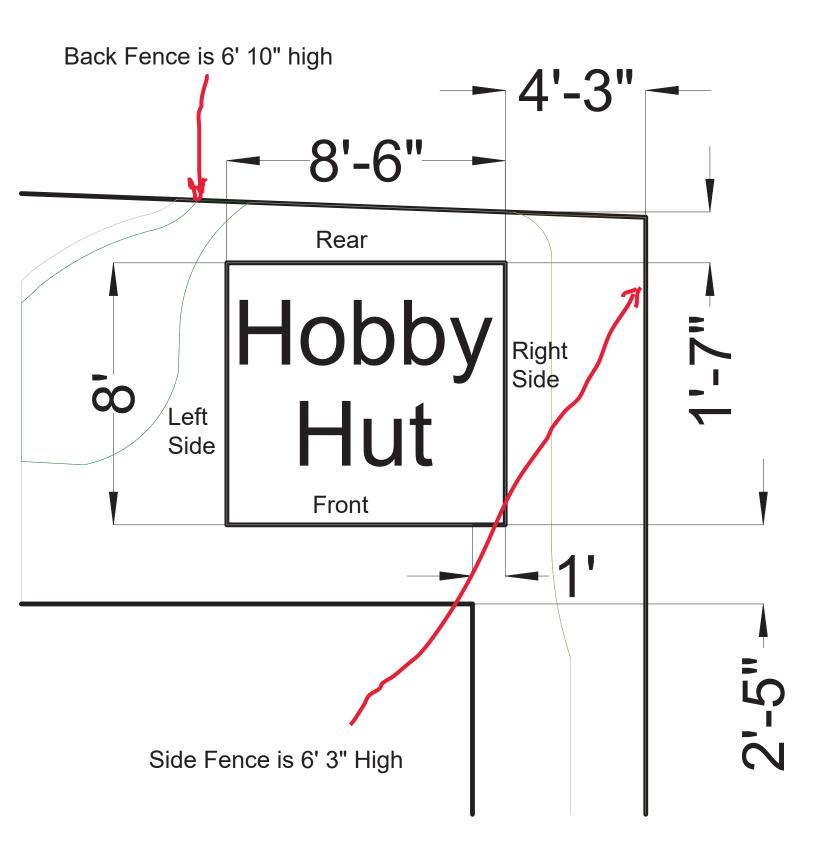

### Main House Dimensions





# Front View



Unless otherwise noted, all lumber is 2x4 nominal Base pieces are pressure treated Towards side fence -->

#### Left Side View



Unless otherwise noted, all lumber is 2x4 nominal Base pieces are pressure treated

Toward House --> <-- Toward Rear Fence

# Right Side View Opening for Skylight 2" x 6" nominal eave piece Opening for AC

Unless otherwise noted, all lumber is 2x4 nominal Base pieces are pressure treated

<-- Toward House
Toward Rear Fence -->

## Rear View



Unless otherwise noted, all lumber is 2x4 nominal Base pieces are pressure treated <-- Towards Side Fence