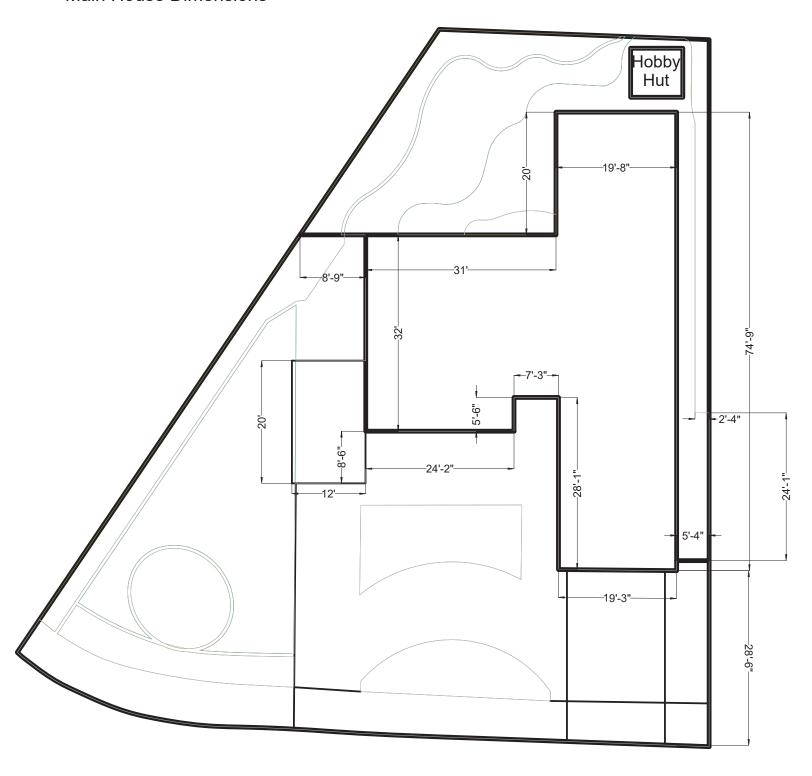

### Main House Dimensions





# Front View



Unless otherwise noted, all lumber is 2x4 nominal Base pieces are pressure treated Towards side fence -->

#### Left Side View



Unless otherwise noted, all lumber is 2x4 nominal Base pieces are pressure treated

Toward House --> <-- Toward Rear Fence

# Right Side View Opening for Skylight 2" x 6" nominal eave piece Opening for AC

Unless otherwise noted, all lumber is 2x4 nominal Base pieces are pressure treated

<-- Toward House
Toward Rear Fence -->

## Rear View



Unless otherwise noted, all lumber is 2x4 nominal Base pieces are pressure treated <-- Towards Side Fence