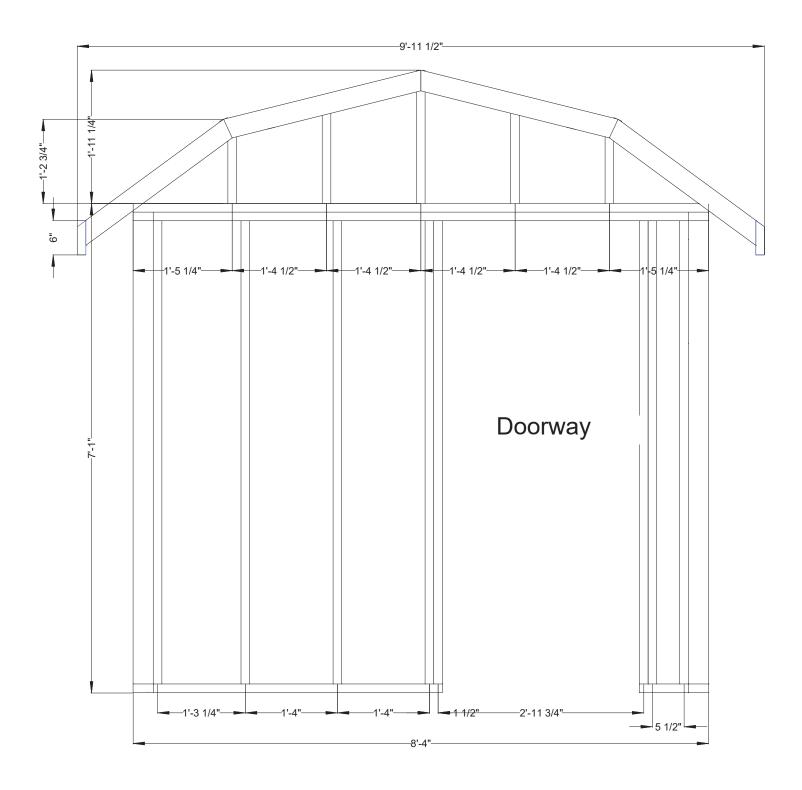

# Front View

Unless otherwise noted, all lumber is 2x4 nominal Base pieces are pressure treated Towards side fence -->