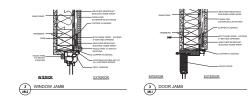

# ALL GLAZING IN HAZARDOUS LOCATIONS MUST BE IDENTIFIED BY A LABEL (PERMANENT IF TEMPERED) AS SAFETY GLAZING. HAZARDOUS LOCATIONS ARE IDENTIFIED AS FOLLOWS:

A. GLOBIN NAL DODES
 A. GLOBIN NAL PROCES
 GLOBIN NAL FRECES
 GLOBIN
 A. GLOBIN

# ALL NEW GLAZING SHALL COMPLY WITH STANDARDS OF THE U.S. CONSUMER PRODUCT SAFETY COMMISSION MANUFACTURERS TO SUPPLY CERTIFICATE OF COMPLIANCE TO THE OWNER.

| [ |   | SIZE   |        |           | STYLE        |       | MATERIAL   |                | FINISH   |          | NOTES + BRAND: |
|---|---|--------|--------|-----------|--------------|-------|------------|----------------|----------|----------|----------------|
| [ |   | WIDTH  | HEIGHT | THICKNESS | TYPE         | LITES | FRAME BODY | GLASS          | INTERIOR | EXTERIOR |                |
| - | 0 | 16"-0" | 8'-0"  | 1 3/4*    | OVERHEAD 'A' | 16    | ALUMINUM   | CLEAR/TEMPERED | BRONZE   | BRONZE   | GARAGE DOOR    |
|   | 2 | 3'-6"  | 8'-0"  | 1 3/4"    | SWINGING 'B' | 0     | WOOD       | -              | STAINED  | STAINED  | EXTERIOR DOOR  |
|   | 3 | 8'-0"  | 8'-0"  | 1 3/4*    | POCKET 'C'   | 1     | ALUMINUM   | CLEAR/TEMPERED | BRONZE   | BRONZE   | EXTERIOR DOOR  |
|   | ٢ | 8'-0"  | 8'-0"  | 1 3/4*    | SLIDING 'D'  | 2     | ALUMINUM   | CLEAR/TEMPERED | BRONZE   | BRONZE   | EXTERIOR DOOR  |
|   | 5 | 2'-8"  | 6'-8"  | 1 3/4*    | SWINGING 'E' | 0     | WOOD       | -              | PAINTED  | PAINTED  | INTERIOR DOOR  |
|   | ٢ | 2'-8"  | 6'-8"  | 1 3/4*    | POCKET 'F'   | 0     | WOOD       | -              | PAINTED  | PAINTED  | INTERIOR DOOR  |
|   | 0 | 3'-0"  | 6'-8"  | 1 3/4*    | SLIDING 'E'  | 0     | WOOD       | -              | PAINTED  | PAINTED  | INTERIOR DOOR  |
|   |   |        |        |           |              |       |            |                |          |          |                |