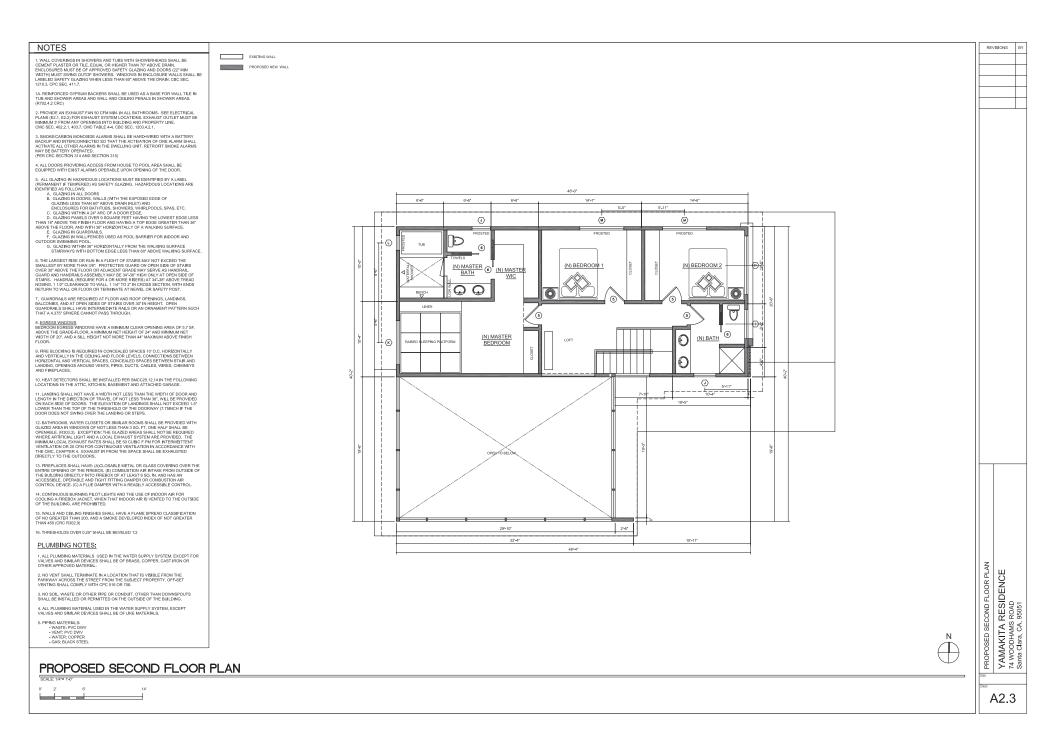

|                                                                                                                                |                                                                                                                                                                                                                                                                                                                                                                                                           | A0.0                                                                           |





















# NOTES

# ALL GLAZING IN HAZARDOUS LOCATIONS MUST BE IDENTIFIED BY A LABEL (PERMANENT IF TEMPERED) AS SAFETY GLAZING. HAZARDOUS LOCATIONS ARE IDENTIFIED AS FOLLOWS:

A. GLOBIN NAL DODES
 A. GLOBIN NAL PROCES
 GLOBIN NAL FRECES
 GLOBIN
 A. GLOBIN









## DOOR TYPES

# ALL NEW GLAZING SHALL COMPLY WITH STANDARDS OF THE U.S. CONSUMER PRODUCT SAFETY COMMISSION MANUFACTURERS TO SUPPLY CERTIFICATE OF COMPLIANCE TO THE OWNER.

| [ |   | SIZE   |        |           | STYLE        |       | MATERIAL   |                | FINISH   |          | NOTES + BRAND: |
|---|---|--------|--------|-----------|--------------|-------|------------|----------------|----------|----------|----------------|
| [ |   | WIDTH  | HEIGHT | THICKNESS | TYPE         | LITES | FRAME BODY | GLASS          | IN