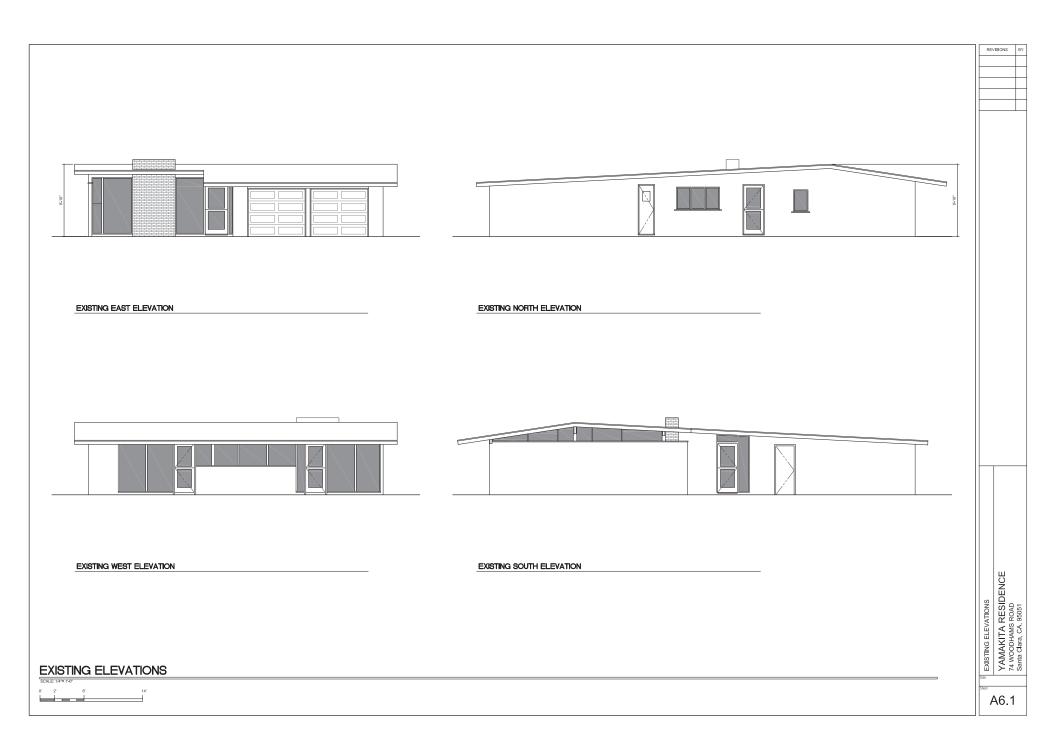

|                                                                                                                                |                                                                                                                                                                                                                                                                                                                                                                                                           | A0.0                                                                           |





















# NOTES

# ALL GLAZING IN HAZARDOUS LOCATIONS MUST BE IDENTIFIED BY A LABEL (PERMANENT IF TEMPERED) AS SAFETY GLAZING. HAZARDOUS LOCATIONS ARE IDENTIFIED AS FOLLOWS:

A. GLOBIN NAL DODES
 A. GLOBIN NAL PROCES
 GLOBIN NAL FRECES
 GLOBIN
 A. GLOBIN









## DOOR TYPES

# ALL NEW GLAZING SHALL COMPLY WITH STANDARDS OF THE U.S. CONSUMER PRODUCT SAFETY COMMISSION MANUFACTURERS TO SUPPLY CERTIFICATE OF COMPLIANCE TO THE OWNER.

| [ |   | SIZE   |        |           | STYLE        |       | MATERIAL   |                | FINISH   |          | NOTES + BRAND: |
|---|---|--------|--------|-----------|--------------|-------|------------|----------------|----------|----------|----------------|
| [ |   | WIDTH  | HEIGHT | THICKNESS | TYPE         | LITES | FRAME BODY | GLASS          | INTERIOR