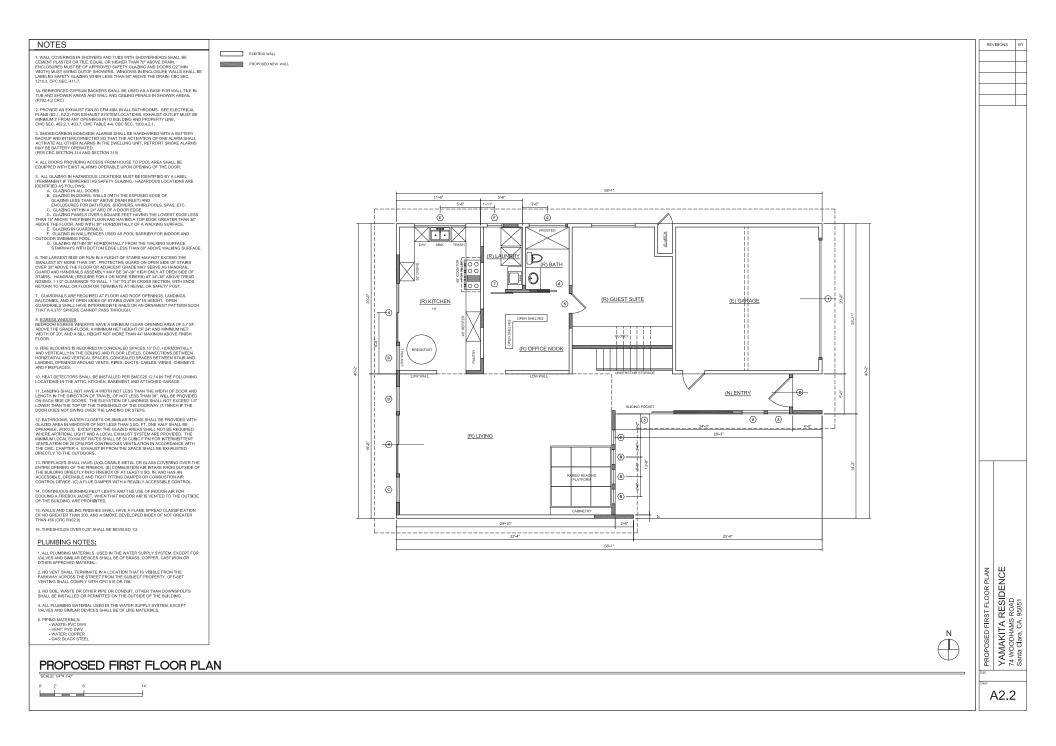

# NOTES

# ALL GLAZING IN HAZARDOUS LOCATIONS MUST BE IDENTIFIED BY A LABEL (PERMANENT IF TEMPERED) AS SAFETY GLAZING. HAZARDOUS LOCATIONS ARE IDENTIFIED AS FOLLOWS:

A. GLOBIN NAL DODES
 A. GLOBIN NAL PROCES
 GLOBIN NAL FRECES
 GLOBIN
 A. GLOBIN

# ALL NEW GLAZING SHALL COMPLY WITH STANDARDS OF THE U.S. CONSUMER PRODUCT SAFETY COMMISSION MANUFACTURERS TO SUPPLY CERTIFICATE OF COMPLIANCE TO THE OWNER.

| [ |   | SIZE   |        |           | STYLE        |       | MATERIAL   |                | FINISH   |          | NOTES + BRAND: |
|---|---|--------|--------|-----------|--------------|-------|------------|----------------|----------|----------|----------------|
| [ |   | WIDTH  | HEIGHT | THICKNESS | TYPE         | LITES | FRAME BODY | GLASS          | INTERIOR | EXTERIOR |                |
| - | 0 | 16"-0" | 8'-0"  | 1 3/4*    | OVERHEAD 'A' | 16    | ALUMINUM   | CLEAR/TEMPERED | BRONZE   | BRONZE   | GARAGE DOOR    |
|   | 2 | 3'-6"  | 8'-0"  | 1 3/4"    | SWINGING 'B' | 0     | WOOD       | -              | STAINED  | STAINED  | EXTERIOR DOOR  |
|   | 3 | 8'-0"  | 8'-0"  | 1 3/4*    | POCKET 'C'   | 1     | ALUMINUM   | CLEAR/TEMPERED | BRONZE   | BRONZE   | EXTERIOR DOOR  |
|   | ٢ | 8'-0"  | 8'-0"  | 1 3/4*    | SLIDING 'D'  | 2     | ALUMINUM   | CLEAR/TEMPERED | BRONZE   | BRONZE   | EXTERIOR DOOR  |
|   | 5 | 2'-8"  | 6'-8"  | 1 3/4*    | SWINGING 'E' | 0     | WOOD       | -              | PAINTED  | PAINTED  | INTERIOR DOOR  |
|   | ٢ | 2'-8"  | 6'-8"  | 1 3/4*    | POCKET 'F'   | 0     | WOOD       | -              | PAINTED  | PAINTED  | INTERIOR DOOR  |
|   | 0 | 3'-0"  | 6'-8"  | 1 3/4*    | SLIDING 'E'  | 0     | WOOD       | -              | PAINTED  | PAINTED  | INTERIOR DOOR  |
|   |   |        |        |           |              |       |            |                |          |          |                |