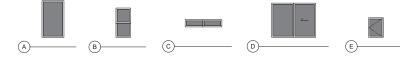

### V

L 2'-0"

SLIDING

| WI | NDOW TYPES | 6      |       |                   |          |          |                 |                                                                                |           |              |                    |      |           |                                 |
|----|------------|--------|-------|-------------------|----------|----------|-----------------|--------------------------------------------------------------------------------|-----------|--------------|--------------------|------|-----------|---------------------------------|
|    | WINDOW     | SCHEDU | JLE:  | -THE LOAD RESISTA | NCE OF G | LASS UND | ER UNIFORM LOAD | THE U.S. CONSUMER PRODI<br>) SHALL BE DETERMINED IN<br>MUST REMAIN ON THE UNIT | ACCORDANC | E WITH ASTME | 1300.              |      | CERTIFIC/ | ATE OF COMPLIANCE TO THE OWNER. |
| _  | SIZE       |        | STYLE |                   |          |          | MATERIALS       |                                                                                | FINISH    |              | ACCESSORIES U-FACT |      | R SHGC    | NOTES + BRAND:                  |
|    | WIDTH      | HEIGHT | TYPE  | OPERATION         | SASH     | LITES    | FRAMES / SASH   | GLASS                                                                          | INTERIOR  | EXTERIOR     | SCREEN             |      |           |                                 |
| 0  | 3'-0"      | 8'-0"  | w.    | FIXED             | 1        | 1        | ALUMINUM        | CLEAR/ DUAL PANE/<br>LOW-E / TEMPERED                                          | BRONZE    | BRONZE       | NO                 | 0.28 | 0.20      |                                 |
| •  | 2'-0"      | 7'-0"  | W.    | FIXED             | 1        | 1        | ALUMINUM        | CLEAR/ DUAL PANE/<br>LOW-E / TEMPERED                                          | BRONZE    | BRONZE       | NO                 | 0.28 | 0.20      |                                 |
| c  | 3'-5"      | 8'-0"  | ж     | FIXED             | 1        | 1        | ALUMINUM        | CLEAR/ DUAL PANE/<br>LOW-E / TEMPERED                                          | BRONZE    | BRONZE       | NO                 | 0.28 | 0.20      |                                 |
| 0  | 3'-5"      | 5'-0"  | w.    | FIXED             | 1        | 1        | ALUMINUM        | CLEAR/ DUAL PANE/<br>LOW-E / TEMPERED                                          | BRONZE    | BRONZE       | NO                 | 0.28 | 0.20      |                                 |
| E  |            | 1'-6"  | W.    | FIXED             | 1        | 1        | ALUMINUM        | CLEAR/ DUAL PANE/<br>LOW-E / TEMPERED                                          | BRONZE    | BRONZE       | NO                 | 0.28 | 0.20      |                                 |
| F  | 2'-0"      | 4'-0"  | 'B'   | SINGLE-HUNG       | 2        | 2        | ALUMINUM        | CLEAR/ DUAL PANE/<br>LOW-E                                                     | BRONZE    | BRONZE       | YES                | 0.28 | 0.20      |                                 |
| 6) |            | 1'-0"  | 'C'   | SLIDING           | 2        | 2        | ALUMINUM        | FROSTED/ DUAL<br>PANE/LOW-E                                                    | BRONZE    | BRONZE       | YES                | 0.28 | 0.20      |                                 |
| Ð  | 8'-0"      | 1'-6"  | W.    | FIXED             | 1        | 1        | ALUMINUM        | CLEAR/ DUAL PANE/<br>LOW-E                                                     | BRONZE    | BRONZE       | NO                 | 0.28 | 0.20      |                                 |
| D  | 4'-0"      | 1'-6"  | 'W'   | FIXED             | 1        | 1        | ALUMINUM        | CLEAR/ DUAL PANE/<br>LOW-E                                                     | BRONZE    | BRONZE       | NO                 | 0.28 | 0.20      |                                 |
| I  | 2'-6"      | 3'-8"  | 'B'   | SINGLE-HUNG       | 2        | 2        | ALUMINUM        | FROSTED/ DUAL<br>PANE/LOW-E                                                    | BRONZE    | BRONZE       | YES                | 0.28 | 0.20      |                                 |
| K  |            | 4'-8"  | 'D'   | SLIDING           | 2        | 2        | ALUMINUM        | CLEAR/ DUAL PANE/<br>LOW-E / TEMPERED                                          | BRONZE    | BRONZE       | YES                | 0.28 | 0.20      |                                 |
| I  |            | 2'-8"  | 'E'   | CASEMENT          | 1        | 1        | ALUMINUM        | FROSTED/ DUAL<br>PANE/LOW-E/TEMPERED                                           | BRONZE    | BRONZE       | YES                | 0.28 | 0.20      |                                 |
| N  | 6'-0"      | 3'-8"  | 'D'   | SLIDING           | 2        | 2        | ALUMINUM        | FROSTED/ DUAL                                                                  | BRONZE    | BRONZE       | YES                | 0.28 | 0.20      |                                 |