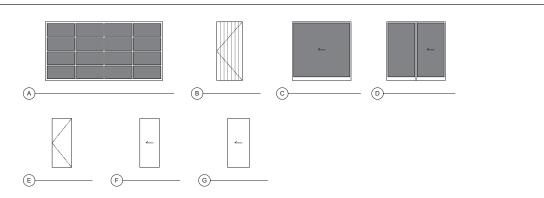

## DOOR TYPES

# ALL NEW GLAZING SHALL COMPLY WITH STANDARDS OF THE U.S. CONSUMER PRODUCT SAFETY COMMISSION MANUFACTURERS TO SUPPLY CERTIFICATE OF COMPLIANCE TO THE OWNER.

| [ |   | SIZE   |        |           | STYLE        |       | MATERIAL   |                | FINISH   |          | NOTES + BRAND: |
|---|---|--------|--------|-----------|--------------|-------|------------|----------------|----------|----------|----------------|
| [ |   | WIDTH  | HEIGHT | THICKNESS | TYPE         | LITES | FRAME BODY | GLASS          | INTERIOR | EXTERIOR |                |
| - | 0 | 16"-0" | 8'-0"  | 1 3/4*    | OVERHEAD 'A' | 16    | ALUMINUM   | CLEAR/TEMPERED | BRONZE   | BRONZE   | GARAGE DOOR    |
|   | 2 | 3'-6"  | 8'-0"  | 1 3/4"    | SWINGING 'B' | 0     | WOOD       | -              | STAINED  | STAINED  | EXTERIOR DOOR  |
|   | 3 | 8'-0"  | 8'-0"  | 1 3/4*    | POCKET 'C'   | 1     | ALUMINUM   | CLEAR/TEMPERED | BRONZE   | BRONZE   | EXTERIOR DOOR  |
|   | ٢ | 8'-0"  | 8'-0"  | 1 3/4*    | SLIDING 'D'  | 2     | ALUMINUM   | CLEAR/TEMPERED | BRONZE   | BRONZE   | EXTERIOR DOOR  |
|   | 5 | 2'-8"  | 6'-8"  | 1 3/4*    | SWINGING 'E' | 0     | WOOD       | -              | PAINTED  | PAINTED  | INTERIOR DOOR  |
|   | ٢ | 2'-8"  | 6'-8"  | 1 3/4*    | POCKET 'F'   | 0     | WOOD       | -              | PAINTED  | PAINTED  | INTERIOR DOOR  |
|   | 0 | 3'-0"  | 6'-8"  | 1 3/4*    | SLIDING 'E'  | 0     | WOOD       | -              | PAINTED  | PAINTED  | INTERIOR DOOR  |
|   |   |        |        |           |              |       |            |                |          |          |                |

### V

L 2'-0"

SLIDING

| WI | NDOW TYPES | 6      |       |                   |          |          |                 |                                                                                |           |              |                    |      |           |                                 |
|----|------------|--------|-------|-------------------|----------|----------|-----------------|--------------------------------------------------------------------------------|-----------|--------------|--------------------|------|-----------|---------------------------------|
|    | WINDOW     | SCHEDU | JLE:  | -THE LOAD RESISTA | NCE OF G | LASS UND | ER UNIFORM LOAD | THE U.S. CONSUMER PRODI<br>) SHALL BE DETERMINED IN<br>MUST REMAIN ON THE UNIT | ACCORDANC | E WITH ASTME | 1300.              |      | CERTIFIC/ | ATE OF COMPLIANCE TO THE OWNER. |
| _  | SIZE       |        | STYLE |                   |          |          | MATERIALS       |                                                                                | FINISH    |              | ACCESSORIES U-FACT |      | R SHGC    | NOTES + BRAND:                  |
|    | WIDTH      | HEIGHT | TYPE  | OPERATION         | SASH     | LITES    | FRAMES / SASH   | GLASS                                                                          | INTERIOR  | EXTERIOR     | SCREEN             |      |           |                                 |
| 0  | 3'-0"      | 8'-0"  | w.    | FIXED             | 1        | 1        | ALUMINUM        | CLEAR/ DUAL PANE/<br>LOW-E / TEMPERED                                          | BRONZE    | BRONZE       | NO                 | 0.28 | 0.20      |                                 |
| •  | 2'-0"      | 7'-0"  | W.    | FIXED             | 1        | 1        | ALUMINUM        | CLEAR/ DUAL PANE/<br>LOW-E / TEMPERED                                          | BRONZE    | BRONZE       | NO                 | 0.28 | 0.20      |                                 |
| c  | 3'-5"      | 8'-0"  | ж     | FIXED             | 1        | 1        | ALUMINUM        | CLEAR/ DUAL PANE/<br>LOW-E / TEMPERED                                          | BRONZE    | BRONZE       | NO                 | 0.28 | 0.20      |                                 |
| 0  | 3'-5"      | 5'-0"  | w.    | FIXED             | 1        | 1        | ALUMINUM        | CLEAR/ DUAL PANE/<br>LOW-E / TEMPERED                                          | BRONZE    | BRONZE       | NO                 | 0.28 | 0.20      |                                 |
| E  |            | 1'-6"  | W.    | FIXED             | 1        | 1        | ALUMINUM        | CLEAR/ DUAL PANE/<br>LOW-E / TEMPERED                                          | BRONZE    | BRONZE       | NO                 | 0.28 | 0.20      |                                 |
| F  | 2'-0"      | 4'-0"  | 'B'   | SINGLE-HUNG       | 2        | 2        | ALUMINUM        | CLEAR/ DUAL PANE/<br>LOW-E                                                     | BRONZE    | BRONZE       | YES                | 0.28 | 0.20      |                                 |
| 6) |            | 1'-0"  | 'C'   | SLIDING           | 2        | 2        | ALUMINUM        | FROSTED/ DUAL<br>PANE/LOW-E                                                    | BRONZE    | BRONZE       | YES                | 0.28 | 0.20      |                                 |
| Ð  | 8'-0"      | 1'-6"  | W.    | FIXED             | 1        | 1        | ALUMINUM        | CLEAR/ DUAL PANE/<br>LOW-E                                                     | BRONZE    | BRONZE       | NO                 | 0.28 | 0.20      |                                 |
| D  | 4'-0"      | 1'-6"  | 'W'   | FIXED             | 1        | 1        | ALUMINUM        | CLEAR/ DUAL PANE/<br>LOW-E                                                     | BRONZE    | BRONZE       | NO                 | 0.28 | 0.20      |                                 |
| I  | 2'-6"      | 3'-8"  | 'B'   | SINGLE-HUNG       | 2        | 2        | ALUMINUM        | FROSTED/ DUAL<br>PANE/LOW-E                                                    | BRONZE    | BRONZE       | YES                | 0.28 | 0.20      |                                 |
| K  |            | 4'-8"  | 'D'   | SLIDING           | 2        | 2        | ALUMINUM        | CLEAR/ DUAL PANE/<br>LOW-E / TEMPERED                                          | BRONZE    | BRONZE       | YES                | 0.28 | 0.20      |                                 |
| I  |            | 2'-8"  | 'E'   | CASEMENT          | 1        | 1        | ALUMINUM        | FROSTED/ DUAL<br>PANE/LOW-E/TEMPERED                                           | BRONZE    | BRONZE       | YES                | 0.28 | 0.20      |                                 |
| N  | 6'-0"      | 3'-8"  | 'D'   | SLIDING           | 2        | 2        | ALUMINUM        | FROSTED/ DUAL                                                                  | BRONZE    | BRONZE       | YES                | 0.28 | 0.20      |                                 |