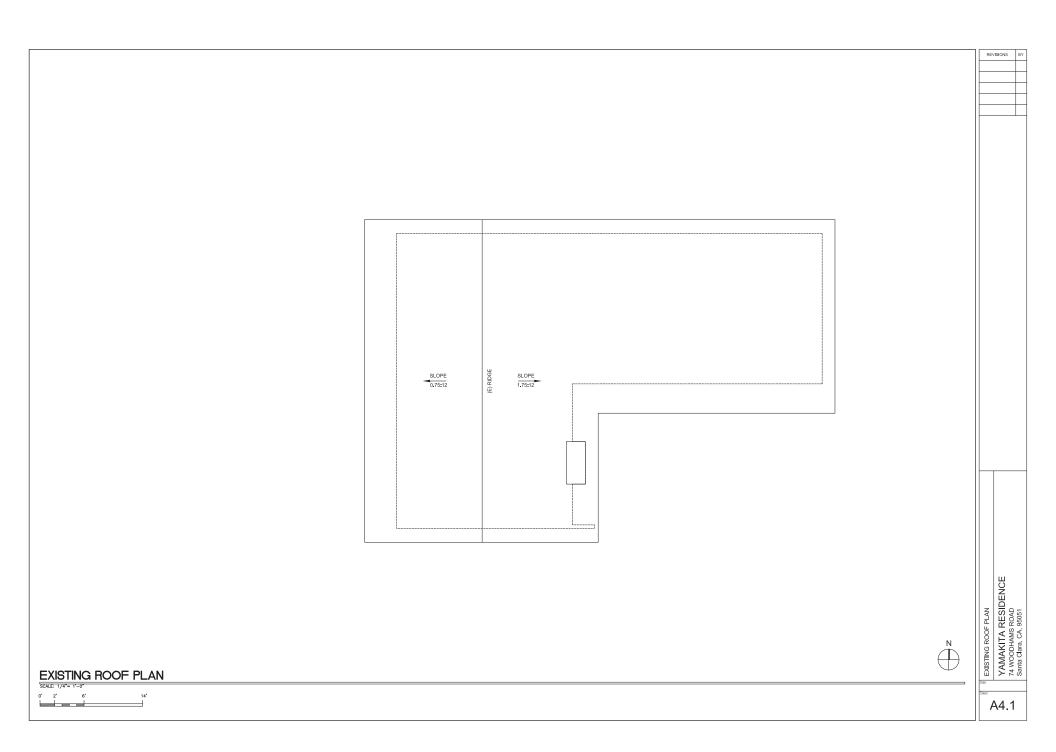

|                                                                                                                                |                                                                                                                                                                                                                                                                                                                                                                                                           | A0.0                                                                           |





















# NOTES

# ALL GLAZING IN HAZARDOUS LOCATIONS MUST BE IDENTIFIED BY A LABEL (PERMANENT IF TEMPERED) AS SAFETY GLAZING. HAZARDOUS LOCATIONS ARE IDENTIFIED AS FOLLOWS:

A. GLOBIN NAL DODES
 A. GLOBIN NAL PROCES
 GLOBIN NAL FRECES
 GLOBIN
 A. GLOBIN









## DOOR TYPES

# ALL NEW GLAZING SHALL COMPLY WITH STANDARDS OF THE U.S. CONSUMER PRODUCT SAFETY COMMISSION MANUFACTURERS TO SUPPLY CERTIFICATE OF COMPLIANCE TO THE OWNER.

| [ |   | SIZE   |        |           | STYLE        |       | MATERIAL   |                | FINISH   |          | NOTES + BRAND: |
|---|---|--------|--------|-----------|--------------|-------|------------|----------------|----------|----------|----------------|
| [ |   | WIDTH  | HEIGHT | THICKNESS | TYPE         | LITES | FRAME BODY | GLASS          | INTE