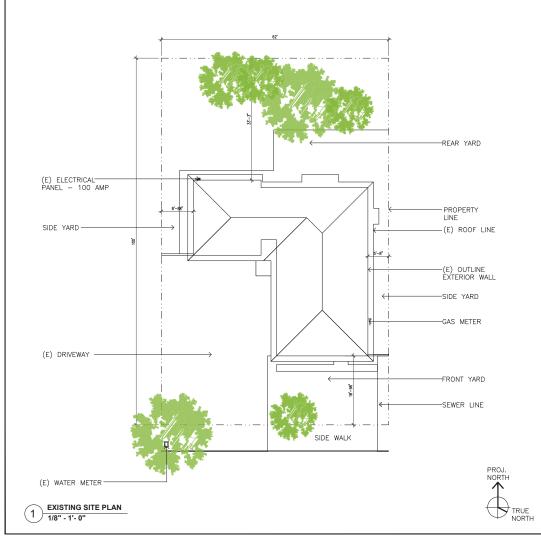

## RESIDENCE ADDITION

4628 DEMARET DR., SANTA CLARA, CA 95054

PROJECT DATA REVISION GENERAL NOTES DATE I. THESE PLANS AND DESCRIPTIONS OF OWNER NAME: ANNA HUANG PLAN CHECK RESPONSE 01/11 MATERIALS SHALL GOVERN THE EXTENT OF THE CONTACT NUMBER: (408) 207-5786 WORK TO BE DONE. ANY DISCREPANCY BETWEEN RESIDENCE AT THESE DOCUMENTS AND FEILD CONDITIONS MUST 4628 DEMARET DR., SANTA CLARA, CA 95054 BE CALLED TO THE ATTENTION OF DESIGNERS AND STRUCTURAL ENGINEER. ANY DISCREPANCY NOT REPORT TO DESIGNER AND ENGINEERS WILL ONE-STORY, SINGLE FAMILY RESIDENCE CONSTRUCTION TYPE : V-B
OCCUPANCY CLASS : R-3, U ABSOLVE THEM OF ANY RESPONSIBILITY. APN: 097-17-095 2. GENERAL CONTRACTOR TO VERIFY BEARING BUILT YEAR: 1960 AND NON-BEARING STATUS OF EXISTING CONSTRUCTION TO BE DEMOLISHED BEFORE DESIGNER PROCESSING WITH WORK. SQUARE FOOTAGE 3. GENERAL CONTRACTOR TO VERIFY AND PROVIDE TEMPORARY SHORING AS REQUIRES DURING DEMOLITION OF ANY PART OF THE WALL, DESCRIPTION FYISTING ADDITION RCEL MAR 6,200 S.E. 1,167 S.F. +418 S.F. 1,635 S.F. FLOOR AND CEILING. FLOOR AREA DESIGNER: KAREN I OK 379 S.F. +121 S.F. 4. GENERAL CONTRACTOR REQUIRES TO INSPECT ADDRESS: 1769 HILLSDALE AVE AND EVALUATE ON EXISTING CONDITION AND PROVIDE SHORING ON EXISTING STRUCTURE #24975, SAN JOSE, CA 95154 PRIOR DEMOLITION TO BEGIN. CONTACT: (415) 465-9406 APPLICABLE CODE EMAIL: KINTDESIGN@HOTMAIL.COM 5. PROVIDE 2X BLOCKING WHERE WALL HUNG FIXTURE OCCURS. \_2019 CALIFORNIA BUILDING CODE 2019 CALIFORNIA RESIDENTIAL CODE Carentok 6. GENERAL CONTRACTOR AND ALL \_2019 CALIFORNIA ELECTRICAL CODE SUBCONTRACTORS MUST FIELD VERIFY EXISTING 2019 CALIFORNIA MECHANICAL CODE CONDITIONS AND DIMENSIONS PRIOR TO THE \_2019 CALIFORNIA PLUMBING CODE SUBMITTAL OF BID PROPOSALS AND 2016 CALIFORNIA ENERGY CODE CONSTRUCTION. 2019 CALIFORNIA GREEN BUILDING STANDARD CODE 7. GENERAL CONTRACTOR IS FULLY RESPONSIBLE \_2019 CALIFORNIA EXISTING BUILDING CODE FOR THE SATISFACTION COMPLETION OF ALL WORK IN ACCORDANCE WITH THE PROJECT PLAN AND SPECIFICATIONS. SHEET INDEX COVER SHEET & EXISTING SITE PLAN PROPOSED SITE PLAN & EXISTING/ DEMO. FLOORPLAN PROPOSED FLOORPLAN SCOPE OF WORK & PLAN EXISTING & PROPOSED ROOFPLANS EXISTING & PROPOSED S S \_CONVERT (E) GARAGE TO BE STUDIO, BEDROOM EXTERIOR ELEVATIONS & WALK-IN CLOSET W/. RAISED FLOOR \_\_(N) ADDITION FOR THE MAIN ENTRANCE AND GARAGE (FRONT & LEFT) DEMARET I TA CLARA, ( A4.1 EXISTING & PROPOSED EXTERIOR COVER SHEET EXISTING SITE ELEVATIONS (REAR & RIGHT) \_NEW SKYLIGHT AND REMOVE (E) WINDOW IN \_REMOVE WALL BETWEEN TWO BEDROOMS (N) SINK, WASHER & DRYER IN GARAGE \_(E) WATER HEATER RELOCATION 4628 DE SANTA ( JAN 11, 2023 VICINITY MAP SCALE PROJECT AREA AS SHOWN 97 17 DRAWN BY KL