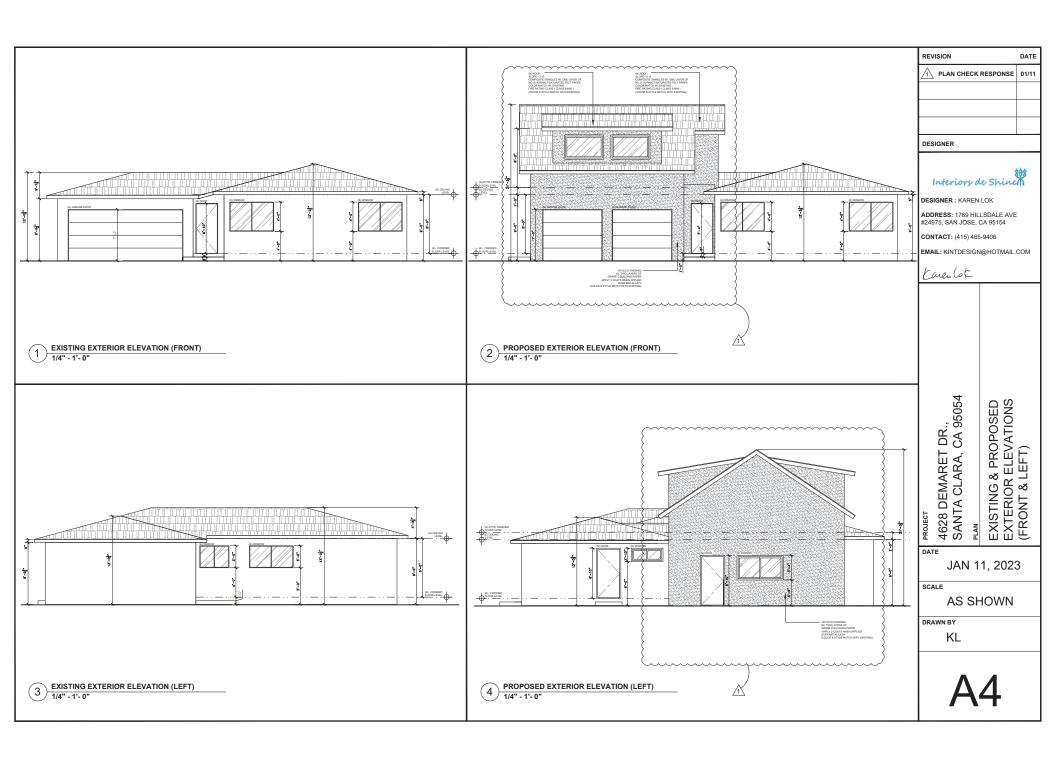

## RESIDENCE ADDITION

4628 DEMARET DR., SANTA CLARA, CA 95054

PROJECT DATA REVISION GENERAL NOTES DATE I. THESE PLANS AND DESCRIPTIONS OF OWNER NAME: ANNA HUANG PLAN CHECK RESPONSE 01/11 MATERIALS SHALL GOVERN THE EXTENT OF THE CONTACT NUMBER: (408) 207-5786 WORK TO BE DONE. ANY DISCREPANCY BETWEEN RESIDENCE AT THESE DOCUMENTS AND FEILD CONDITIONS MUST 4628 DEMARET DR., SANTA CLARA, CA 95054 BE CALLED TO THE ATTENTION OF DESIGNERS AND STRUCTURAL ENGINEER. ANY DISCREPANCY NOT REPORT TO DESIGNER AND ENGINEERS WILL ONE-STORY, SINGLE FAMILY RESIDENCE CONSTRUCTION TYPE : V-B
OCCUPANCY CLASS : R-3, U ABSOLVE THEM OF ANY RESPONSIBILITY. APN: 097-17-095 2. GENERAL CONTRACTOR TO VERIFY BEARING BUILT YEAR: 1960 AND NON-BEARING STATUS OF EXISTING CONSTRUCTION TO BE DEMOLISHED BEFORE DESIGNER PROCESSING WITH WORK. SQUARE FOOTAGE 3. GENERAL CONTRACTOR TO VERIFY AND PROVIDE TEMPORARY SHORING AS REQUIRES DURING DEMOLITION OF ANY PART OF THE WALL, DESCRIPTION FYISTING ADDITION RCEL MAR 6,200 S.E. 1,167 S.F. +418 S.F. 1,635 S.F. FLOOR AND CEILING. FLOOR AREA DESIGNER: KAREN I OK 379 S.F. +121 S.F. 4. GENERAL CONTRACTOR REQUIRES TO INSPECT ADDRESS: 1769 HILLSDALE AVE AND EVALUATE ON EXISTING CONDITION AND PROVIDE SHORING ON EXISTING STRUCTURE #24975, SAN JOSE, CA 95154 PRIOR DEMOLITION TO BEGIN. CONTACT: (415) 465-9406 APPLICABLE CODE EMAIL: KINTDESIGN@HOTMAIL.COM 5. PROVIDE 2X BLOCKING WHERE WALL HUNG FIXTURE OCCURS. \_2019 CALIFORNIA BUILDING CODE 2019 CALIFORNIA RESIDENTIAL CODE Carentok 6. GENERAL CONTRACTOR AND ALL \_2019 CALIFORNIA ELECTRICAL CODE SUBCONTRACTORS MUST FIELD VERIFY EXISTING 2019 CALIFORNIA MECHANICAL CODE CONDITIONS AND DIMENSIONS PRIOR TO THE \_2019 CALIFORNIA PLUMBING CODE SUBMITTAL OF BID PROPOSALS AND 2016 CALIFORNIA ENERGY CODE CONSTRUCTION. 2019 CALIFORNIA GREEN BUILDING STANDARD CODE 7. GENERAL CONTRACTOR IS FULLY RESPONSIBLE \_2019 CALIFORNIA EXISTING BUILDING CODE FOR THE SATISFACTION COMPLETION OF ALL WORK IN ACCORDANCE WITH THE PROJECT PLAN AND SPECIFICATIONS. SHEET INDEX COVER SHEET & EXISTING SITE PLAN PROPOSED SITE PLAN & EXISTING/ DEMO. FLOORPLAN PROPOSED FLOORPLAN SCOPE OF WORK & PLAN EXISTING & PROPOSED ROOFPLANS EXISTING & PROPOSED S S \_CONVERT (E) GARAGE TO BE STUDIO, BEDROOM EXTERIOR ELEVATIONS & WALK-IN CLOSET W/. RAISED FLOOR \_\_(N) ADDITION FOR THE MAIN ENTRANCE AND GARAGE (FRONT & LEFT) DEMARET I TA CLARA, ( A4.1 EXISTING & PROPOSED EXTERIOR COVER SHEET EXISTING SITE ELEVATIONS (REAR & RIGHT) \_NEW SKYLIGHT AND REMOVE (E) WINDOW IN \_REMOVE WALL BETWEEN TWO BEDROOMS (N) SINK, WASHER & DRYER IN GARAGE \_(E) WATER HEATER RELOCATION 4628 DE SANTA ( JAN 11, 2023 VICINITY MAP SCALE PROJECT AREA AS SHOWN 97 17 DRAWN BY KL