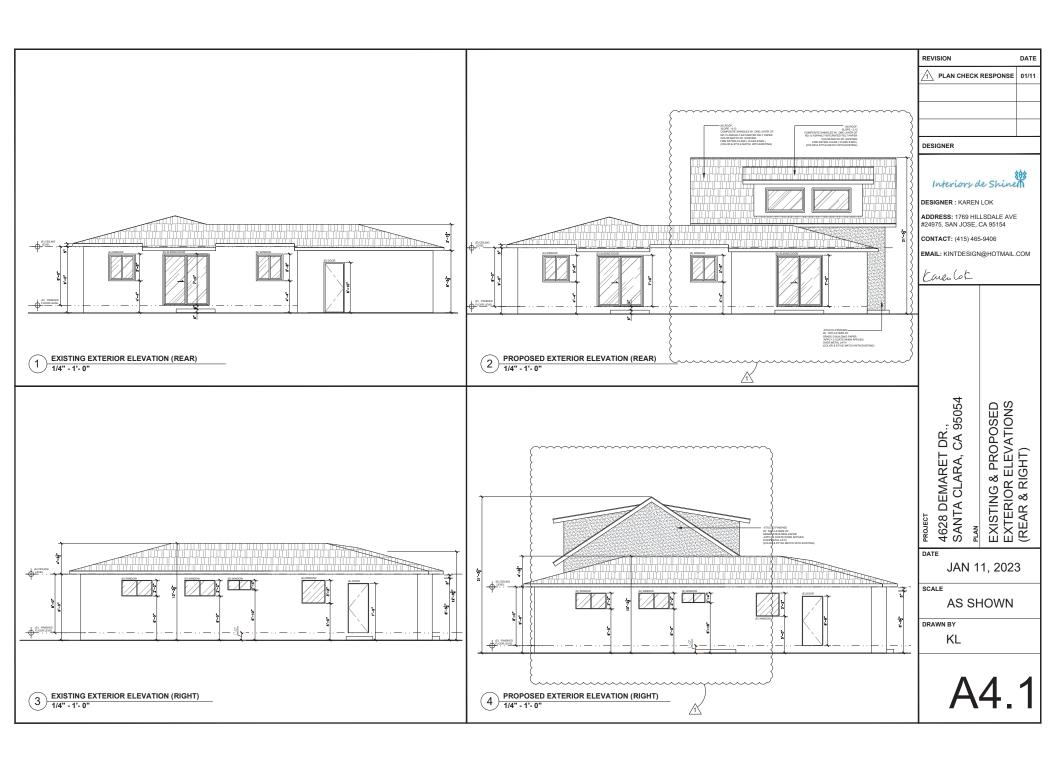

## RESIDENCE ADDITION

4628 DEMARET DR., SANTA CLARA, CA 95054

PROJECT DATA REVISION GENERAL NOTES DATE I. THESE PLANS AND DESCRIPTIONS OF OWNER NAME: ANNA HUANG PLAN CHECK RESPONSE 01/11 MATERIALS SHALL GOVERN THE EXTENT OF THE CONTACT NUMBER: (408) 207-5786 WORK TO BE DONE. ANY DISCREPANCY BETWEEN RESIDENCE AT THESE DOCUMENTS AND FEILD CONDITIONS MUST 4628 DEMARET DR., SANTA CLARA, CA 95054 BE CALLED TO THE ATTENTION OF DESIGNERS AND STRUCTURAL ENGINEER. ANY DISCREPANCY NOT REPORT TO DESIGNER AND ENGINEERS WILL ONE-STORY, SINGLE FAMILY RESIDENCE CONSTRUCTION TYPE : V-B
OCCUPANCY CLASS : R-3, U ABSOLVE THEM OF ANY RESPONSIBILITY. APN: 097-17-095 2. GENERAL CONTRACTOR TO VERIFY BEARING BUILT YEAR: 1960 AND NON-BEARING STATUS OF EXISTING CONSTRUCTION TO BE DEMOLISHED BEFORE DESIGNER PROCESSING WITH WORK. SQUARE FOOTAGE 3. GENERAL CONTRACTOR TO VERIFY AND PROVIDE TEMPORARY SHORING AS REQUIRES DURING DEMOLITION OF ANY PART OF THE WALL, DESCRIPTION FYISTING ADDITION RCEL MAR 6,200 S.E. 1,167 S.F. +418 S.F. 1,635 S.F. FLOOR AND CEILING. FLOOR AREA DESIGNER: KAREN I OK 379 S.F. +121 S.F. 4. GENERAL CONTRACTOR REQUIRES TO INSPECT ADDRESS: 1769 HILLSDALE AVE AND EVALUATE ON EXISTING CONDITION AND PROVIDE SHORING ON EXISTING STRUCTURE #24975, SAN JOSE, CA 95154 PRIOR DEMOLITION TO BEGIN. CONTACT: (415) 465-9406 APPLICABLE CODE EMAIL: KINTDESIGN@HOTMAIL.COM 5. PROVIDE 2X BLOCKING WHERE WALL HUNG FIXTURE OCCURS. \_2019 CALIFORNIA BUILDING CODE 2019 CALIFORNIA RESIDENTIAL CODE Carentok 6. GENERAL CONTRACTOR AND ALL \_2019 CALIFORNIA ELECTRICAL CODE SUBCONTRACTORS MUST FIELD VERIFY EXISTING 2019 CALIFORNIA MECHANICAL CODE CONDITIONS AND DIMENSIONS PRIOR TO THE \_2019 CALIFORNIA PLUMBING CODE SUBMITTAL OF BID PROPOSALS AND 2016 CALIFORNIA ENERGY CODE CONSTRUCTION. 2019 CALIFORNIA GREEN BUILDING STANDARD CODE 7. GENERAL CONTRACTOR IS FULLY RESPONSIBLE \_2019 CALIFORNIA EXISTING BUILDING CODE FOR THE SATISFACTION COMPLETION OF ALL WORK IN ACCORDANCE WITH THE PROJECT PLAN AND SPECIFICATIONS. SHEET INDEX COVER SHEET & EXISTING SITE PLAN PROPOSED SITE PLAN & EXISTING/ DEMO. FLOORPLAN PROPOSED FLOORPLAN SCOPE OF WORK & PLAN EXISTING & PROPOSED ROOFPLANS EXISTING & PROPOSED S S \_CONVERT (E) GARAGE TO BE STUDIO, BEDROOM EXTERIOR ELEVATIONS & WALK-IN CLOSET W/. RAISED FLOOR \_\_(N) ADDITION FOR THE MAIN ENTRANCE AND GARAGE (FRONT & LEFT) DEMARET I TA CLARA, ( A4.1 EXISTING & PROPOSED EXTERIOR COVER SHEET EXISTING SITE ELEVATIONS (REAR & RIGHT) \_NEW SKYLIGHT AND REMOVE (E) WINDOW IN \_REMOVE WALL BETWEEN TWO BEDROOMS (N) SINK, WASHER & DRYER IN GARAGE \_(E) WATER HEATER RELOCATION 4628 DE SANTA ( JAN 11, 2023 VICINITY MAP SCALE PROJECT AREA AS SHOWN 97 17 DRAWN BY KL