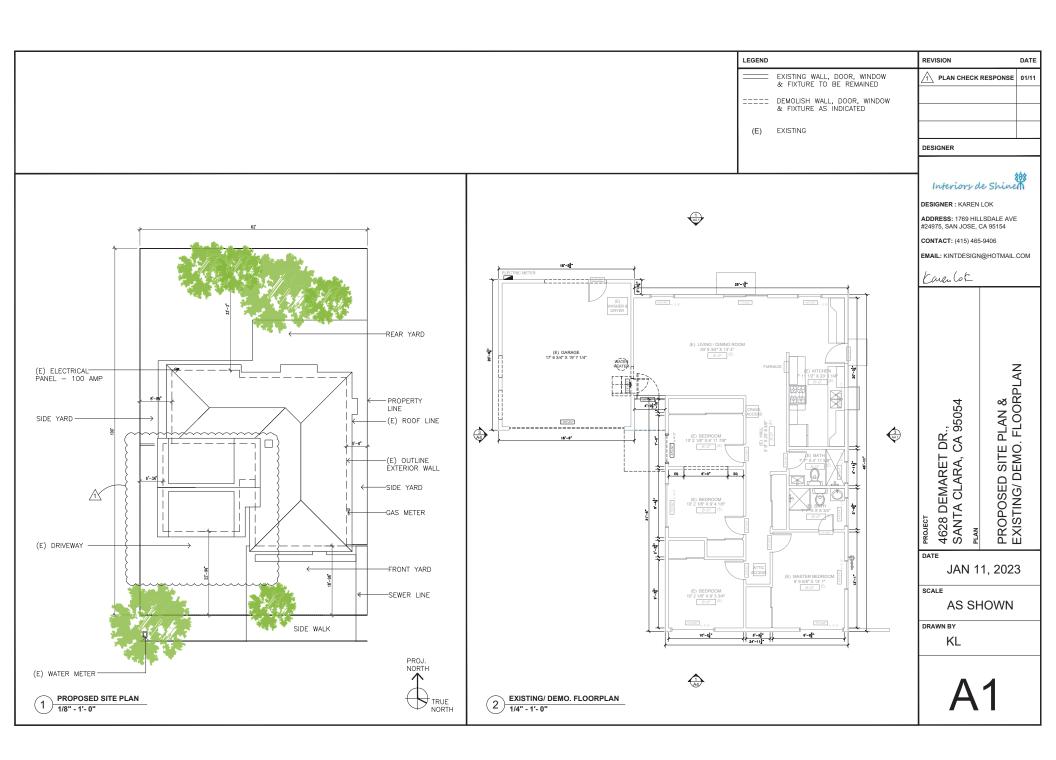

## RESIDENCE ADDITION

4628 DEMARET DR., SANTA CLARA, CA 95054

PROJECT DATA REVISION GENERAL NOTES DATE I. THESE PLANS AND DESCRIPTIONS OF OWNER NAME: ANNA HUANG PLAN CHECK RESPONSE 01/11 MATERIALS SHALL GOVERN THE EXTENT OF THE CONTACT NUMBER: (408) 207-5786 WORK TO BE DONE. ANY DISCREPANCY BETWEEN RESIDENCE AT THESE DOCUMENTS AND FEILD CONDITIONS MUST 4628 DEMARET DR., SANTA CLARA, CA 95054 BE CALLED TO THE ATTENTION OF DESIGNERS AND STRUCTURAL ENGINEER. ANY DISCREPANCY NOT REPORT TO DESIGNER AND ENGINEERS WILL ONE-STORY, SINGLE FAMILY RESIDENCE CONSTRUCTION TYPE : V-B
OCCUPANCY CLASS : R-3, U ABSOLVE THEM OF ANY RESPONSIBILITY. APN: 097-17-095 2. GENERAL CONTRACTOR TO VERIFY BEARING BUILT YEAR: 1960 AND NON-BEARING STATUS OF EXISTING CONSTRUCTION TO BE DEMOLISHED BEFORE DESIGNER PROCESSING WITH WORK. SQUARE FOOTAGE 3. GENERAL CONTRACTOR TO VERIFY AND PROVIDE TEMPORARY SHORING AS REQUIRES DURING DEMOLITION OF ANY PART OF THE WALL, DESCRIPTION FYISTING ADDITION RCEL MAR 6,200 S.E. 1,167 S.F. +418 S.F. 1,635 S.F. FLOOR AND CEILING. FLOOR AREA DESIGNER: KAREN I OK 379 S.F. +121 S.F. 4. GENERAL CONTRACTOR REQUIRES TO INSPECT ADDRESS: 1769 HILLSDALE AVE AND EVALUATE ON EXISTING CONDITION AND PROVIDE SHORING ON EXISTING STRUCTURE #24975, SAN JOSE, CA 95154 PRIOR DEMOLITION TO BEGIN. CONTACT: (415) 465-9406 APPLICABLE CODE EMAIL: KINTDESIGN@HOTMAIL.COM 5. PROVIDE 2X BLOCKING WHERE WALL HUNG FIXTURE OCCURS. \_2019 CALIFORNIA BUILDING CODE 2019 CALIFORNIA RESIDENTIAL CODE Carentok 6. GENERAL CONTRACTOR AND ALL \_2019 CALIFORNIA ELECTRICAL CODE SUBCONTRACTORS MUST FIELD VERIFY EXISTING 2019 CALIFORNIA MECHANICAL CODE CONDITIONS AND DIMENSIONS PRIOR TO THE \_2019 CALIFORNIA PLUMBING CODE SUBMITTAL OF BID PROPOSALS AND 2016 CALIFORNIA ENERGY CODE CONSTRUCTION. 2019 CALIFORNIA GREEN BUILDING STANDARD CODE 7. GENERAL CONTRACTOR IS FULLY RESPONSIBLE \_2019 CALIFORNIA EXISTING BUILDING CODE FOR THE SATISFACTION COMPLETION OF ALL WORK IN ACCORDANCE WITH THE PROJECT PLAN AND SPECIFICATIONS. SHEET INDEX COVER SHEET & EXISTING SITE PLAN PROPOSED SITE PLAN & EXISTING/ DEMO. FLOORPLAN PROPOSED FLOORPLAN SCOPE OF WORK & PLAN EXISTING & PROPOSED ROOFPLANS EXISTING & PROPOSED S S \_CONVERT (E) GARAGE TO BE STUDIO, BEDROOM EXTERIOR ELEVATIONS & WALK-IN CLOSET W/. RAISED FLOOR \_\_(N) ADDITION FOR THE MAIN ENTRANCE AND GARAGE (FRONT & LEFT) DEMARET I TA CLARA, ( A4.1 EXISTING & PROPOSED EXTERIOR COVER SHEET EXISTING SITE ELEVATIONS (REAR & RIGHT) \_NEW SKYLIGHT AND REMOVE (E) WINDOW IN \_REMOVE WALL BETWEEN TWO BEDROOMS (N) SINK, WASHER & DRYER IN GARAGE \_(E) WATER HEATER RELOCATION 4628 DE SANTA ( JAN 11, 2023 VICINITY MAP SCALE PROJECT AREA AS SHOWN 97 17 DRAWN BY KL