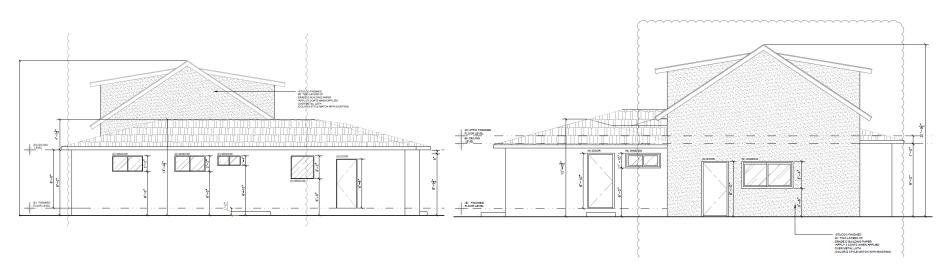

| 539                                    | 2085                             |
| Lot Coverage           | 1546/6200=24%                    | +539 sqft                              | 2085/6200=33%                    |
| Bedrooms/Baths         | 3-bedroom, 3<br>bathrooms        | Add 1 bedroom, 1 bathroom              | 4-bedroom, 4-<br>bathrooms       |
| Flood Zone             | Х                                |                                        |                                  |





# **Existing Floor Plan**

Current Site Plan includes:

- Garage
- Four bedrooms
- Small shed in rear





### **Proposed Floor Plan**





ATTIC AREA FLOORPLAN



### **Proposed Elevations**

#### **Front**



#### Rear





## **Proposed Elevations**

### Right

#### Left





### 2467 Park Avenue Recommendation

 Redesign the second story of the proposed addition consistent with the Single-Family Design Guidelines.



# City of Santa Clara Development Review Hearing

4628 Demaret Drive

PLN23-00077