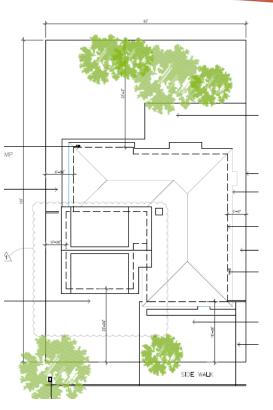

9                              | 121                                    | 500                              |
| ADU                    | n/a                              | n/a                                    | n/a                              |
| Gross Floor Area       | 1546                             | 539                                    | 2085                             |
| Lot Coverage           | 1546/6200=24%                    | +539 sqft                              | 2085/6200=33%                    |
| Bedrooms/Baths         | 3-bedroom, 3<br>bathrooms        | Add 1 bedroom, 1 bathroom              | 4-bedroom, 4-<br>bathrooms       |
| Flood Zone             | Х                                |                                        |                                  |





# **Existing Floor Plan**

Current Site Plan includes:

- Garage
- Four bedrooms
- Small shed in rear





### **Proposed Floor Plan**





ATTIC AREA FLOORPLAN



### **Proposed Elevations**

#### **Front**



#### Rear





## **Proposed Elevations**

### Right

#### Left





### 2467 Park Avenue Recommendation

 Redesign the second story of the proposed addition consistent with the Single-Family Design Guidelines.



# City of Santa Clara Development Review Hearing

4628 Demaret Drive

PLN23-00077