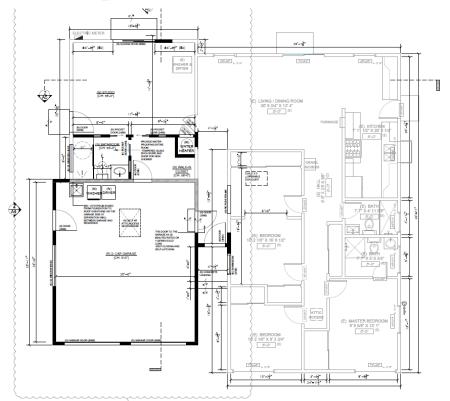

| n/a                                    | n/a                              |
| Gross Floor Area       | 1546                             | 539                                    | 2085                             |
| Lot Coverage           | 1546/6200=24%                    | +539 sqft                              | 2085/6200=33%                    |
| Bedrooms/Baths         | 3-bedroom, 3<br>bathrooms        | Add 1 bedroom, 1 bathroom              | 4-bedroom, 4-<br>bathrooms       |
| Flood Zone             | Х                                |                                        |                                  |





# **Existing Floor Plan**

Current Site Plan includes:

- Garage
- Four bedrooms
- Small shed in rear





### **Proposed Floor Plan**





ATTIC AREA FLOORPLAN



### **Proposed Elevations**

#### **Front**



#### Rear





## **Proposed Elevations**

### Right

#### Left





### 2467 Park Avenue Recommendation

 Redesign the second story of the proposed addition consistent with the Single-Family Design Guidelines.



# City of Santa Clara Development Review Hearing

4628 Demaret Drive

PLN23-00077