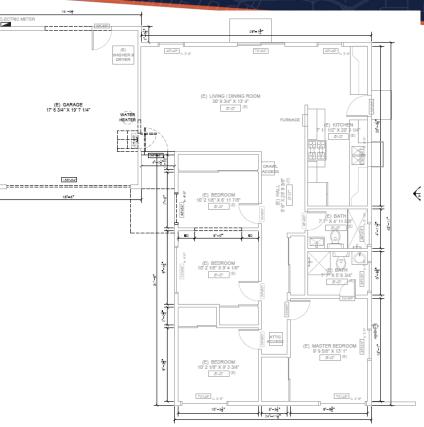

# **Existing Floor Plan**

Current Site Plan includes:

- Garage
- Four bedrooms
- Small shed in rear