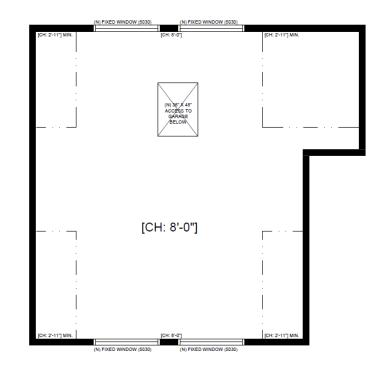

| n/a                                    | n/a                              |
| Gross Floor Area       | 1546                             | 539                                    | 2085                             |
| Lot Coverage           | 1546/6200=24%                    | +539 sqft                              | 2085/6200=33%                    |
| Bedrooms/Baths         | 3-bedroom, 3<br>bathrooms        | Add 1 bedroom, 1 bathroom              | 4-bedroom, 4-<br>bathrooms       |
| Flood Zone             | Х                                |                                        |                                  |





# **Existing Floor Plan**

Current Site Plan includes:

- Garage
- Four bedrooms
- Small shed in rear





### **Proposed Floor Plan**





ATTIC AREA FLOORPLAN



### **Proposed Elevations**

#### **Front**



#### Rear





## **Proposed Elevations**

### Right

#### Left





### 2467 Park Avenue Recommendation

 Redesign the second story of the proposed addition consistent with the Single-Family Design Guidelines.



# City of Santa Clara Development Review Hearing

4628 Demaret Drive

PLN23-00077