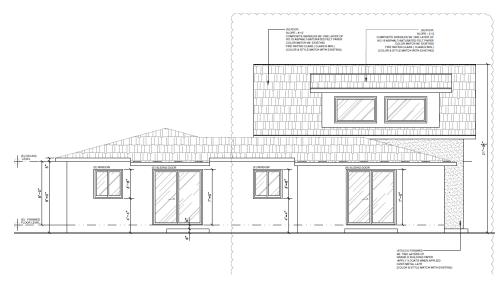

|
| Gross Floor Area       | 1546                             | 539                                    | 2085                             |
| Lot Coverage           | 1546/6200=24%                    | +539 sqft                              | 2085/6200=33%                    |
| Bedrooms/Baths         | 3-bedroom, 3<br>bathrooms        | Add 1 bedroom, 1 bathroom              | 4-bedroom, 4-<br>bathrooms       |
| Flood Zone             | Х                                |                                        |                                  |





# **Existing Floor Plan**

Current Site Plan includes:

- Garage
- Four bedrooms
- Small shed in rear





### **Proposed Floor Plan**





ATTIC AREA FLOORPLAN



### **Proposed Elevations**

#### **Front**



#### Rear





## **Proposed Elevations**

### Right

#### Left





### 2467 Park Avenue Recommendation

 Redesign the second story of the proposed addition consistent with the Single-Family Design Guidelines.



# City of Santa Clara Development Review Hearing

4628 Demaret Drive

PLN23-00077