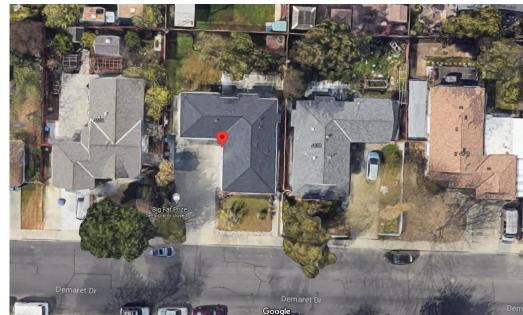

# **Project Site**

- 6,200 square-foot lot
- APN: 097-17-095
- General Plan Designation: Very Low Density Residential
- Zoning: R1-6L