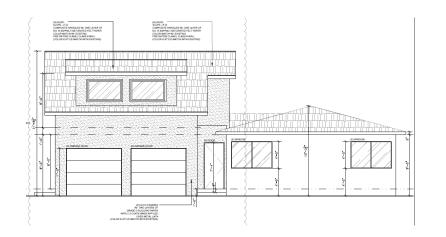

/a                              |
| Gross Floor Area       | 1546                             | 539                                    | 2085                             |
| Lot Coverage           | 1546/6200=24%                    | +539 sqft                              | 2085/6200=33%                    |
| Bedrooms/Baths         | 3-bedroom, 3<br>bathrooms        | Add 1 bedroom, 1 bathroom              | 4-bedroom, 4-<br>bathrooms       |
| Flood Zone             | Х                                |                                        |                                  |





# **Existing Floor Plan**

Current Site Plan includes:

- Garage
- Four bedrooms
- Small shed in rear





### **Proposed Floor Plan**





ATTIC AREA FLOORPLAN



### **Proposed Elevations**

#### **Front**



#### Rear





## **Proposed Elevations**

### Right

#### Left





### 2467 Park Avenue Recommendation

 Redesign the second story of the proposed addition consistent with the Single-Family Design Guidelines.



# City of Santa Clara Development Review Hearing

4628 Demaret Drive

PLN23-00077