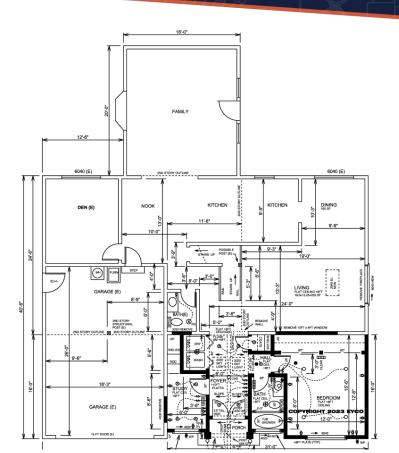

## **Existing Floor Plan**

**Current Floor Plan** 

- Two story single family house
- Four bedrooms
- Two car garage

## **Proposed Floor Plan**

Proposed Floor Plan

- First floor addition of Study, Bedroom, bathroom
- Total of five bedrooms, which results in the need for Development Review