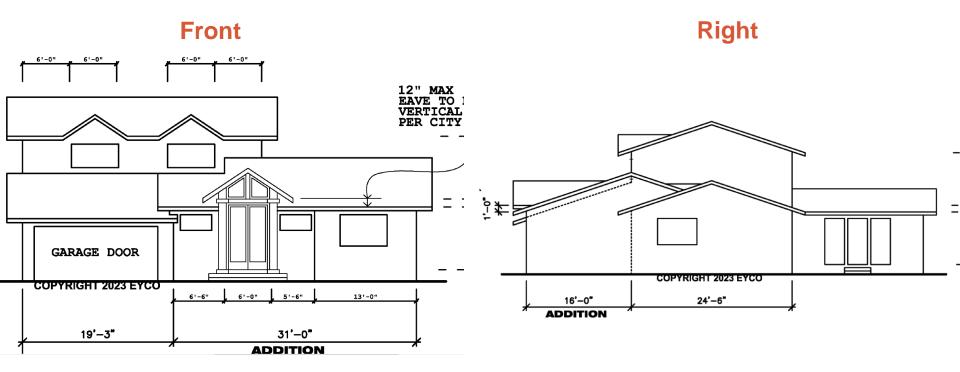

t Coverage           | 2685/8840=30%                    | +466 sqft                              | 3151/6200=35%                    |
| Bedrooms/Baths         | 4-bedroom                        |                                        | 5-bedroom                        |
| Flood Zone             | Х                                |                                        |                                  |



## **Existing Floor Plan**

**Current Floor Plan** 

- Two story single family house
- Four bedrooms
- Two car garage





## **Proposed Floor Plan**

Proposed Floor Plan

- First floor addition of Study, Bedroom, bathroom
- Total of five bedrooms, which results in the need for Development Review





#### **Original Proposed Elevations**



7



#### **Updated Proposed Elevations**





#### 2841 Pruneridge Ave Recommendation

• **Redesign** the front porch of the proposed addition consistent with the Single-Family Design Guidelines.



## City of Santa Clara Development Review Hearing

2841 Pruneridge Ave

PLN23-00171