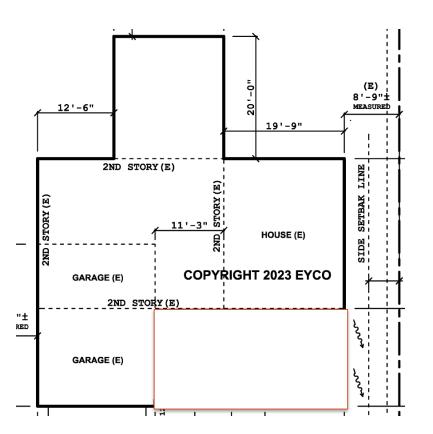

## **Project Data and Site Plan**

#### 2841 Pruneridge Avenue

| Lot Size: 8840 sq. ft. |                                  |                                        |                                  |
|------------------------|----------------------------------|----------------------------------------|----------------------------------|
|                        | Existing Floor<br>Area (sq. ft.) | Proposed New<br>Construction (sq. ft.) | Proposed Floor<br>Area (sq. ft.) |
| First Floor            | 2170                             | 466                                    | 2636                             |
| Second Floor           | n/a                              | n/a                                    | n/a                              |
| Garage                 | 497                              | n/a                                    | 497                              |
| ADU                    | n/a                              | n/a                                    | n/a                              |
| Gross Floor Area       | 2685                             | 466                                    | 3151                             |
| Lot Coverage           | 2685/8840=30%                    | +466 sqft                              | 3151/6200=35%                    |
| Bedrooms/Baths         | 4-bedroom                        |                                        | 5-bedroom                        |
| Flood Zone             | Х                                |                                        |                                  |