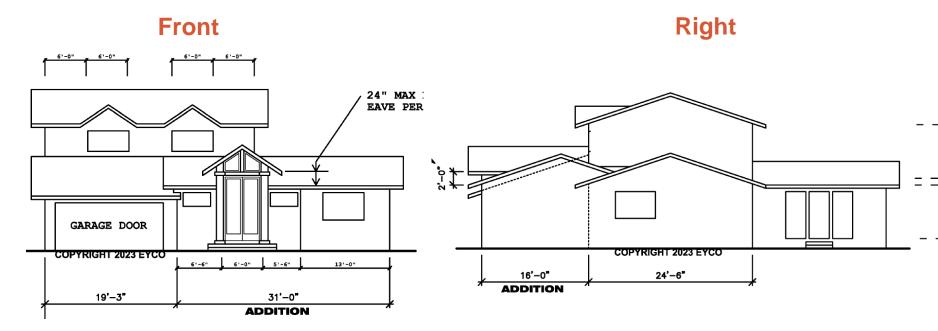

#### **Original Proposed Elevations**

7

#### **Updated Proposed Elevations**

#### 2841 Pruneridge Ave Recommendation

• **Redesign** the front porch of the proposed addition consistent with the Single-Family Design Guidelines.