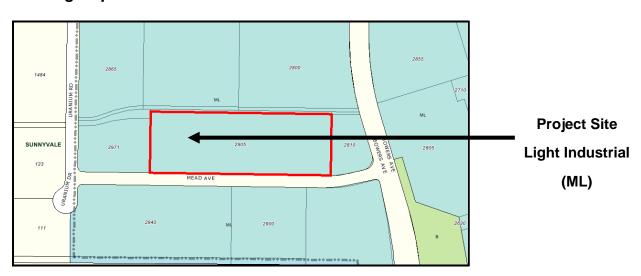

#### **Project Data**

|                               | Existing                         | Proposed |
|-------------------------------|----------------------------------|----------|
| General Plan Designation      | Low Intensity Office R&D         | Same     |
| Zoning District               | Light Industrial (ML)            | Same     |
| Land Use                      | Industrial – Indoor Recreational | Same     |
| Lot Size                      | 5.91 acres                       | Same     |
| Building Square Footage (sf.) | 63,087                           | Same     |
| Parking                       | 152                              | Same     |

## Zoning Map