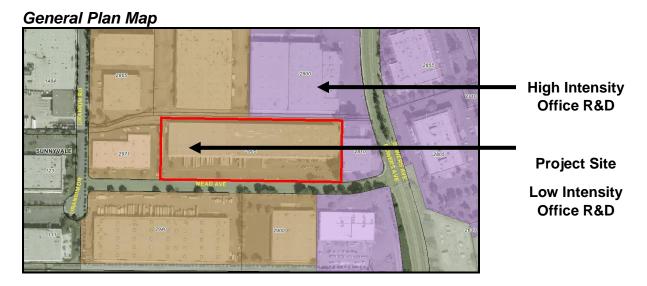

## **Site Location and Context**

#### Surrounding Land Uses:

The project site is located in an industrial sector of the City and is surrounded by office and light industrial development. Properties to the north are offices for Lockheed Martin and a lumber yard and to the east are offices for two businesses. A large warehouse building is located to the southwest with a single tenant (3-Way) and a smaller warehouse with Bay Area Exhibits and Sky High Sports (a commercial recreation use) is located to the southeast. The property immediately west of the project site is an office use.