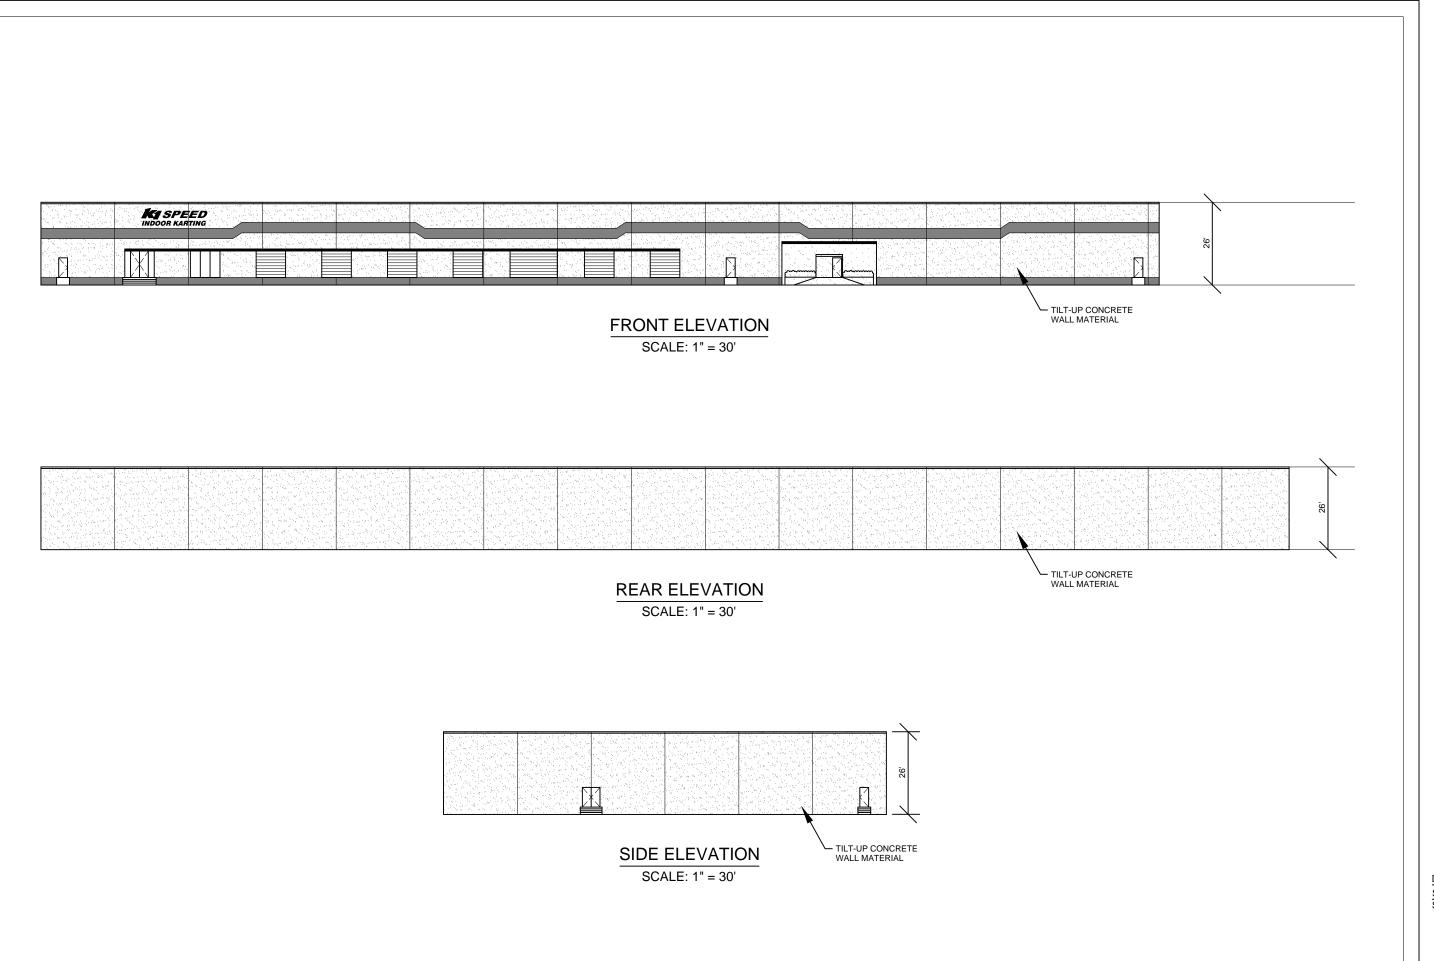

REA:
 257,240 SF

 K1 SPEED LEASE SPACE:
 63,087 SF

 TOTAL BUILDING AREA:
 116,096 SF

NUMBER OF STORIES: 1

THERE ARE 152 TOTAL PARKING SPACES PROVIDED.

## NOTE

- Standard parking spaces are 9 ft. X 18 ft.,
- compact spaces are 8 ft. X 16 ft.
- Emergency vehicle access from Mead Ave. driveways; no gates are proposed.



NORTH SCALE - 1" = 60 FT.



VICINITY MAP

SPEED AND AND SECOND SE

Plan

Site

K1 Speed - Santa Clara Clara 2905-2925 Mead Ave. Santa Clara, CA 95051

 Date:
 1-24-18

 Scale:
 1"=60'

 Sheet 1 of 3 Sheets





LAND TER COASTAL PLANNING
LANDSCAPE ARCHITECTURE
ROLLOT AND PROCESSING
REVIEW MITGATION
100, CARLEBAD, CA. 92009 SYSTEMS STRING 1890 PARADAY AVENUE SUITE LO

Floor Plan

Clara Santa Speed

2905-2925 Mead Ave. Santa Clara, CA 95051

6-12-17

Sheet 2 of 3 Sheets





a Clara Elevations

K1 Speed - Santa Cla 2905-2925 Mead Ave. Santa Clara, CA 95051

 Date:
 6-12-17

 Scale:
 1"=30'

 Sheet 3 of 3 Sheets

3 ELEVATIONS