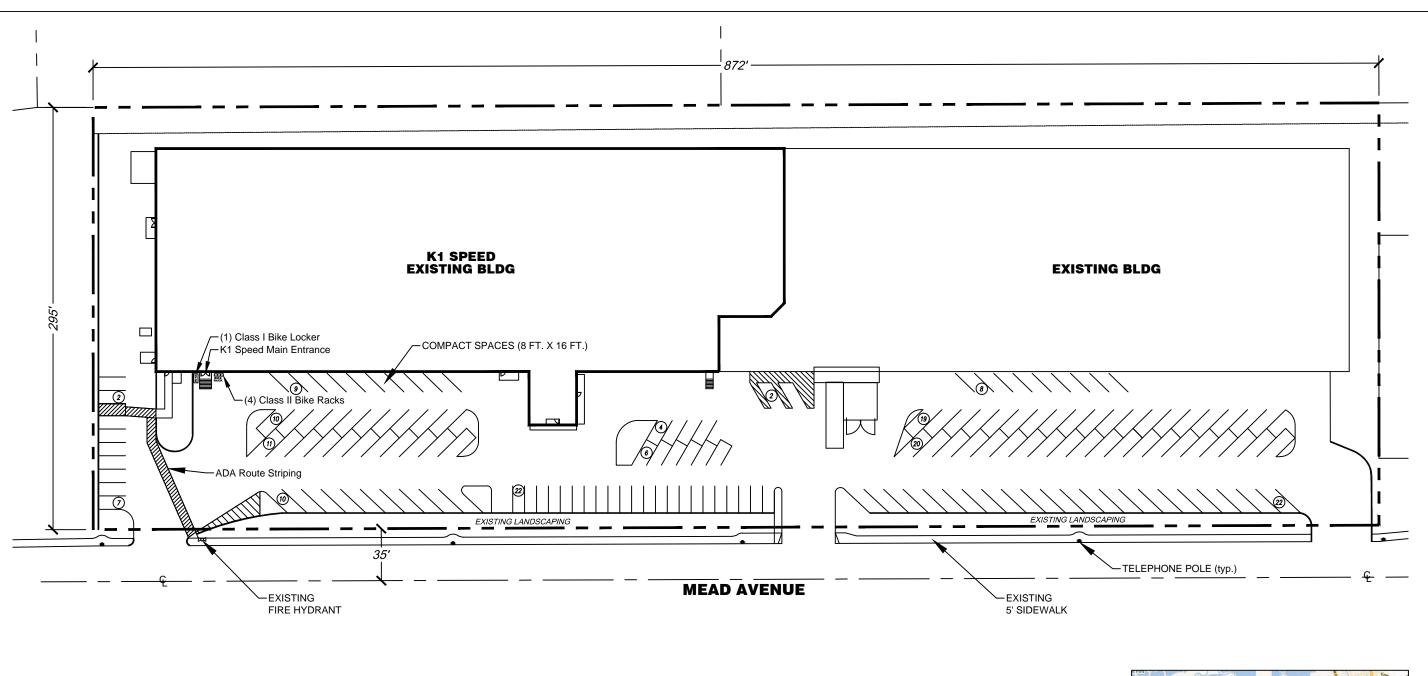

STREET ADDRESS AND ASSESSOR'S PARCEL NUMBER: 2905-2925 MEAD AVE. SANTA CLARA, CA 95051

 APN #
 216-28-089

 SITE ACREAGE:
 5.91 ACRES

 LOT AREA:
 257,240 SF

 K1 SPEED LEASE SPACE:
 63,087 SF

 TOTAL BUILDING AREA:
 116,096 SF

NUMBER OF STORIES: 1

THERE ARE 152 TOTAL PARKING SPACES PROVIDED.

## NOTE

- Standard parking spaces are 9 ft. X 18 ft.,
- compact spaces are 8 ft. X 16 ft.
- Emergency vehicle access from Mead Ave. driveways; no gates are proposed.

NORTH SCALE - 1" = 60 FT.

VICINITY MAP

SPEED AND AND SECOND SE

Plan

Site

K1 Speed - Santa Clara Clara 2905-2925 Mead Ave. Santa Clara, CA 95051

 Date:
 1-24-18

 Scale:
 1"=60'

 Sheet 1 of 3 Sheets

LAND TER COASTAL PLANNING
LANDSCAPE ARCHITECTURE
ROLLOT AND PROCESSING
REVIEW MITGATION
100, CARLEBAD, CA. 92009 SYSTEMS STRING 1890 PARADAY AVENUE SUITE LO