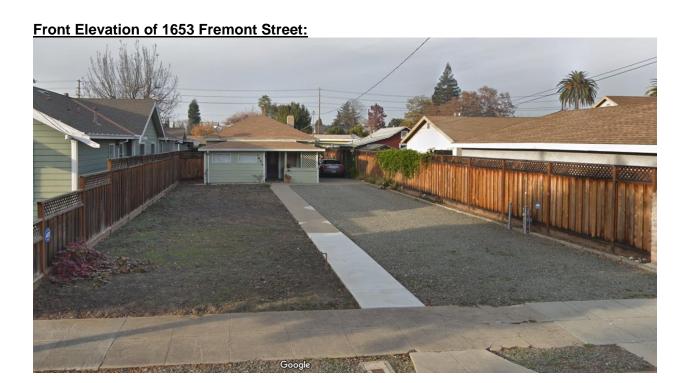

## **Project Data Sheet**

File: PLN2018-13301

Location: 1653 Fremont Street, a 6,573 square-foot parcel located on the north side

of Fremont Street, between Lincoln Street and Pierce Street, APN: 269-

12-017; property is zoned Single Family Residential (R1-6L)

Applicant / Owner: Frank M. Correia/ Jeannie Stewart

Request: **Design Review** to convert the existing 660 square foot one bedroom

residence to an accessory dwelling unit and move the 896 square foot two-bedrooms house to subject property to be used as the primary