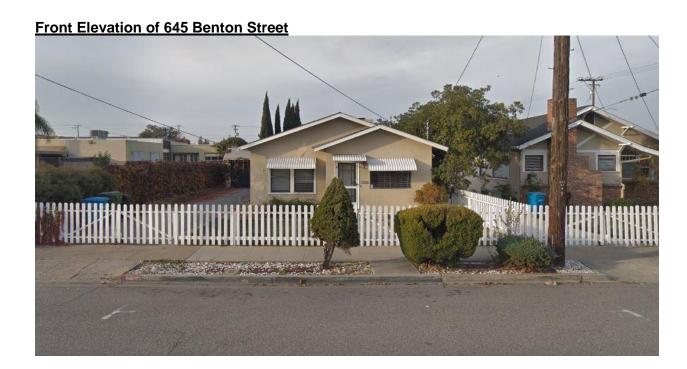

Applicant / Owner: Frank M. Correia/ Jeannie Stewart

Request: **Design Review** to convert the existing 660 square foot one bedroom

residence to an accessory dwelling unit and move the 896 square foot two-bedrooms house to subject property to be used as the primary