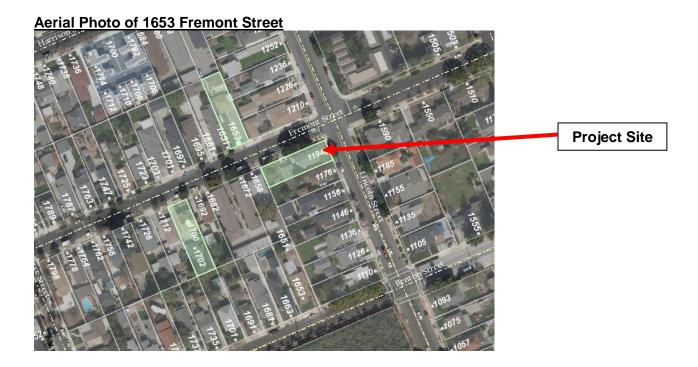

## **Project Data Sheet**

File: PLN2018-13301

Location: 1653 Fremont Street, a 6,573 square-foot parcel located on the north side

of Fremont Street, between Lincoln Street and Pierce Street, APN: 269-

12-017; property is zoned Single Family Residential (R1-6L)