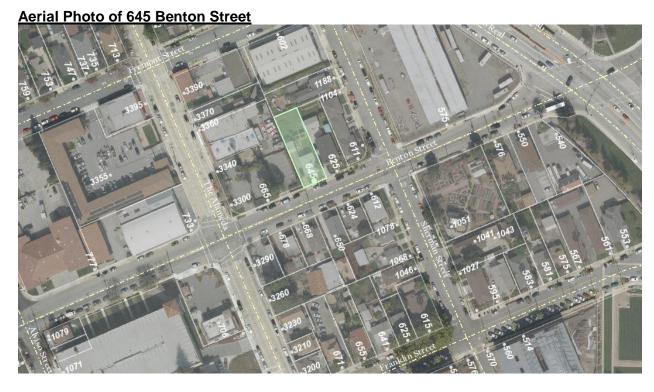

Applicant / Owner: Frank M. Correia/ Jeannie Stewart

Request: **Design Review** to convert the existing 660 square foot one bedroom

residence to an accessory dwelling unit and move the 896 square foot two-bedrooms house to subject property to be used as the primary