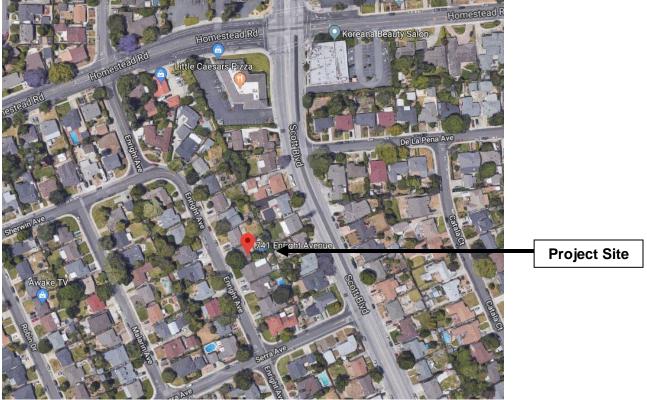

## Project Data

| File:<br>Location:                  | PLN2018-13407<br>741 Enright Avenue, a 5,500 square foot property located at the east<br>of Enright Avenue, APN: 294-17-043; property is zoned Single Family<br>(R1-6L) |  |
|-------------------------------------|-------------------------------------------------------------------------------------------------------------------------------------------------------------------------|--|
| Applicant:                          | Jie Wei                                                                                                                                                                 |  |
| Owner:                              | Jie Wei                                                                                                                                                                 |  |
| Request:                            | Variance to construct an 809 square foot rear addition to an existing single-family home and retain an attached one-car garage                                          |  |
| CEQA Determination:                 | Categorically Exempt per CEQA Section 15303, New Construction or<br>Conversion of Small Structures                                                                      |  |
| Project Planner:<br>Recommendation: | Steve Le, Assistant Planner I<br>Approve, subject to conditions.                                                                                                        |  |

## Aerial Map