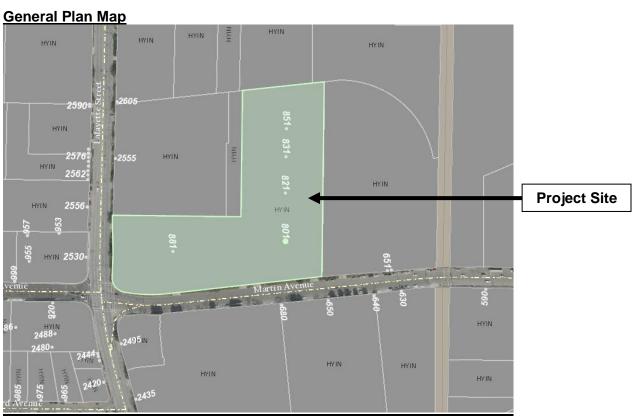

|
| Lot Size                 | 9.64 acres        | Same                                                              |
| Land Use                 | Industrial Office | 3,736 sf will be converted into a climbing gym for Planet Granite |
| Stories / Total Height   | One-story         | same                                                              |
| Parking                  | 447               | 435                                                               |
| Clean Air Parking        | N/A               | 16                                                                |
| Bicycle Parking          | N/A               | 21                                                                |



**Project Site** 

## **Zoning Map**