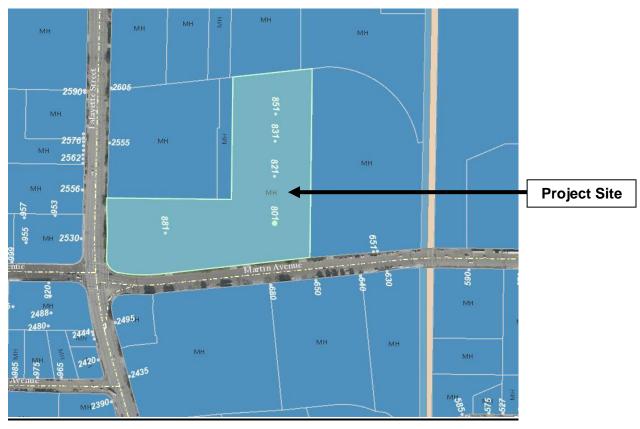

## **Project Data**

**File**: PLN2018-13347

Location: 801 Martin Avenue, a 9.64 acres property located at the north of

Martin Avenue, APN: 224-04-090; property is zoned MH - Heavy

Industrial

Applicant: Alex Ross

**Project Site** 