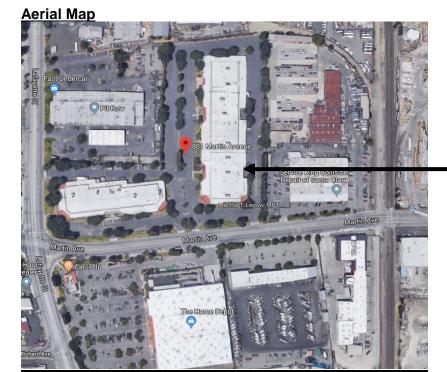

## **Project Data**

**File**: PLN2018-13347

Location: 801 Martin Avenue, a 9.64 acres property located at the north of

Martin Avenue, APN: 224-04-090; property is zoned MH - Heavy

Industrial

Applicant: Alex Ross

**Project Site** 