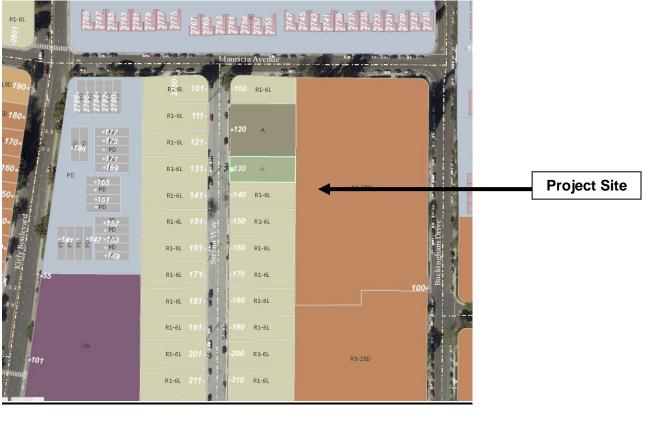

|

|                          | Existing                   | Proposed              |  |
|--------------------------|----------------------------|-----------------------|--|
| General Plan Designation | Medium Density Residential | Same                  |  |
| Zoning District          | A – Agricultural           | Single Family - R1-6L |  |
| Lot Size                 | 8,605 sf.                  | Same                  |  |
| Land Use                 | Single-family home         | Same                  |  |
| Stories / Total Height   | One-story                  | same                  |  |
| Lot Coverage             | 24.9% (2,146sf)            | Same                  |  |
| Parking                  | Two-car garage             | Same                  |  |

## Aerial Map



Zoning Map



## **General Plan Map**

| VLDR<br>VLDR<br>1082