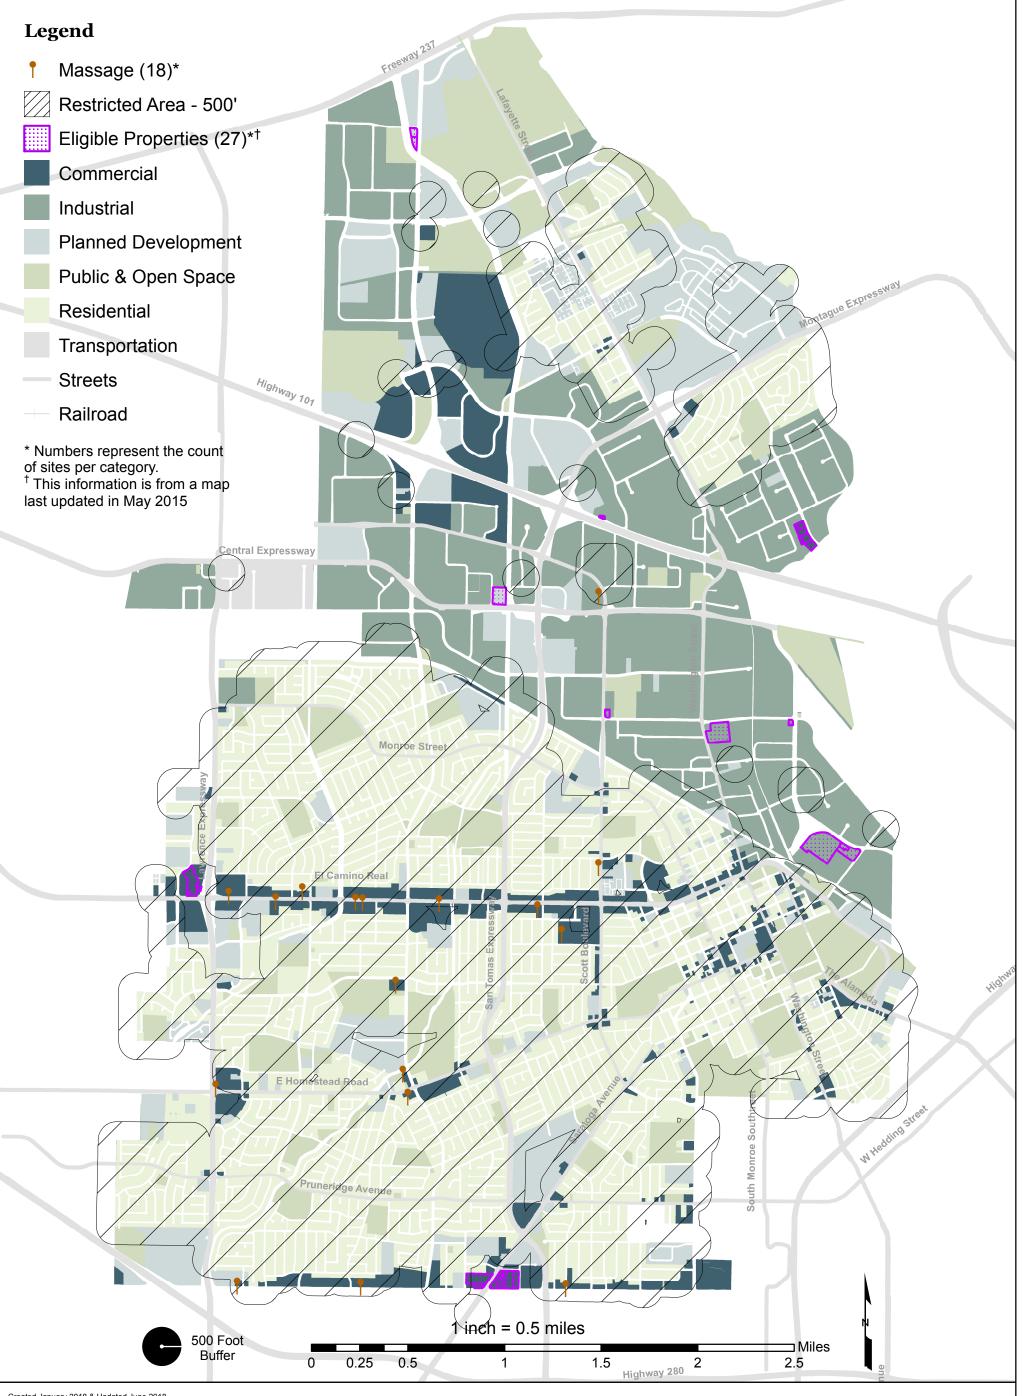

## **Massage Establishments**

With Zoning Restrictions and Designations

Created January 2018 & Updated June 2018 Projection: California State Plane NAD 83 Zone 3 (Feet)

Disclaimer: City of Santa Clara has provided this map to allow easy access and a visual display of City information. We have made considerable effort to assure the accuracy of the maps and data provided; nevertheless, some information may be inaccurate. The data available including all maps, tables, numbers, graphics, and text (hereinafter collectively referred to as the "information,") is provided on an "AS IS," "AS AVAILABLE" and "WITH ALL FAULTS" basis. City of Santa Clara shall assume no liability for: (1) Any errors, omissions or inaccuracies in the information provided graph ended; and (2) any decision made or action taken or not taken by a user in reliance upon any information or data furnished. Do not make docisions based on this data before validating your decision with the appropriate city department. The copyright for the information provided is held by Ganta Clara. No one is permitted to sell this information except in accordance with a written agreement with the City of Santa Clara. This map is distributed for informational purposes only. The visual clarity, the zoning codes were simplified into six categories. Business information available for information provided in December 2017. For more information please contact the City of Santa Clara at 1500 Warburton Avenue, Santa Clara, CA 95050.