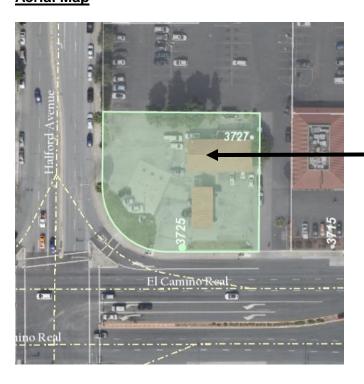

## **Project Data**

**File**: PLN2018-13294

**Location**: 3725 El Camino Real, a 0.56 acre lot, located at the northeast corner

of Halford Avenue and El Camino Real, APN: 213-34-008.

**Applicant**: Royal Gas Zone, Inc. **Owner**: Reza Damabeh

## **Aerial Map**

**Project Site** 