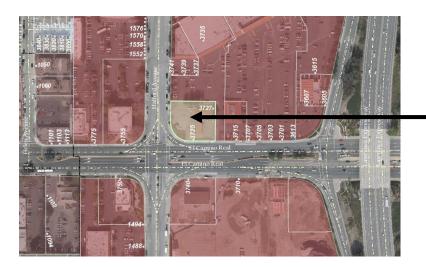

| n/a                                                                    |
| Private Open Space        | n/a                                                     | n/a                                                                    |
| Public Open Space         | n/a                                                     | n/a                                                                    |
| Stories / Total Height    | One-story / 16 feet in height                           | Same                                                                   |
| Parking                   | 5 on-site vehicle parking spaces and no bicycle parking | 12 on-site vehicle parking spaces and 1 bicycle rack and 1 bike locker |

## **Aerial Map**



**Project Site** 

## **Zoning Map**



Project Site Zoning – CC – Community Commercial

## **General Plan Map**



Project Site General Plan Designation – Regional Mixed Use / El Camino Real Focus Area