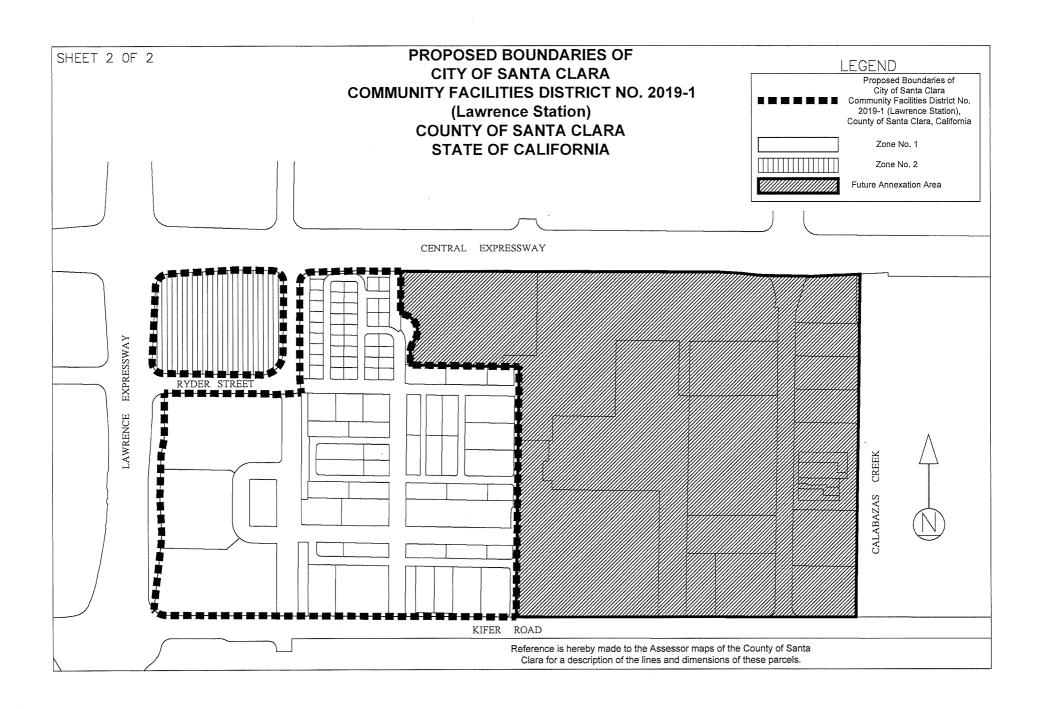

## PROPOSED BOUNDARIES OF CITY OF SANTA CLARA COMMUNITY FACILITIES DISTRICT NO. 2019-1 (Lawrence Station) COUNTY OF SANTA CLARA

|     |                                                                                                                                                 |     | STATE OF CALIFORNIA                                                                                                                                                                                                                                                                     |     |                                                                                                                                                                                                                             |
|-----|-------------------------------------------------------------------------------------------------------------------------------------------------|-----|-----------------------------------------------------------------------------------------------------------------------------------------------------------------------------------------------------------------------------------------------------------------------------------------|-----|-----------------------------------------------------------------------------------------------------------------------------------------------------------------------------------------------------------------------------|
| (1) | Filed in the office of the of City Clerk of the City of Santa Clara this, 2019.  City Clerk of the City of Santa Clara                          | (2) | I hereby certify that the within map showing the proposed boundaries of City of Santa Clara Community Facilities District No. 2019-1 (Lawrence Station), County of Santa Clara, State of California, was approved by the City Council at a regular meeting thereof, held on this day of | (3) | Filed this day of, 2019, at the hour of o'clockm, in Book of Maps of Assessment and Community Facilities Districts at Page and as Instrument No in the office of the County Recorder in the County of Santa Clara, State of |
|     | City Clerk of the City of Santa Clara                                                                                                           |     | 2019, by its Resolution No.                                                                                                                                                                                                                                                             |     | California.                                                                                                                                                                                                                 |
|     |                                                                                                                                                 |     | •                                                                                                                                                                                                                                                                                       |     | Regina M. Alcomendras County Clerk-Recorder of County of Santa Clara By Deputy                                                                                                                                              |
|     |                                                                                                                                                 |     | City Clerk of the City of Santa Clara                                                                                                                                                                                                                                                   |     | Fee                                                                                                                                                                                                                         |
|     | Assessor Parcels within the Future Annexation Area: 216-33-001, 216-33-021, 216-33-022,                                                         |     |                                                                                                                                                                                                                                                                                         |     | Exempt recording requested, per CA Government Code §6103                                                                                                                                                                    |
|     | 216-33-025,<br>216-33-030,<br>216-33-033 through 216-33-038,<br>216-33-040 through 216-33-045,<br>216-34-076,<br>216-34-079 through 216-34-081. |     | Assessor Parcels within  Zone 1: 216-59-001 through 216-59-046, 216-60-001 through 216-60-045.                                                                                                                                                                                          |     |                                                                                                                                                                                                                             |
|     |                                                                                                                                                 |     | Assessor Parcel within Zone 2: 216-34-052.                                                                                                                                                                                                                                              |     |                                                                                                                                                                                                                             |
|     | The Assessor Parcel Numbers listed                                                                                                              |     | 2.3 3. 332.                                                                                                                                                                                                                                                                             |     |                                                                                                                                                                                                                             |