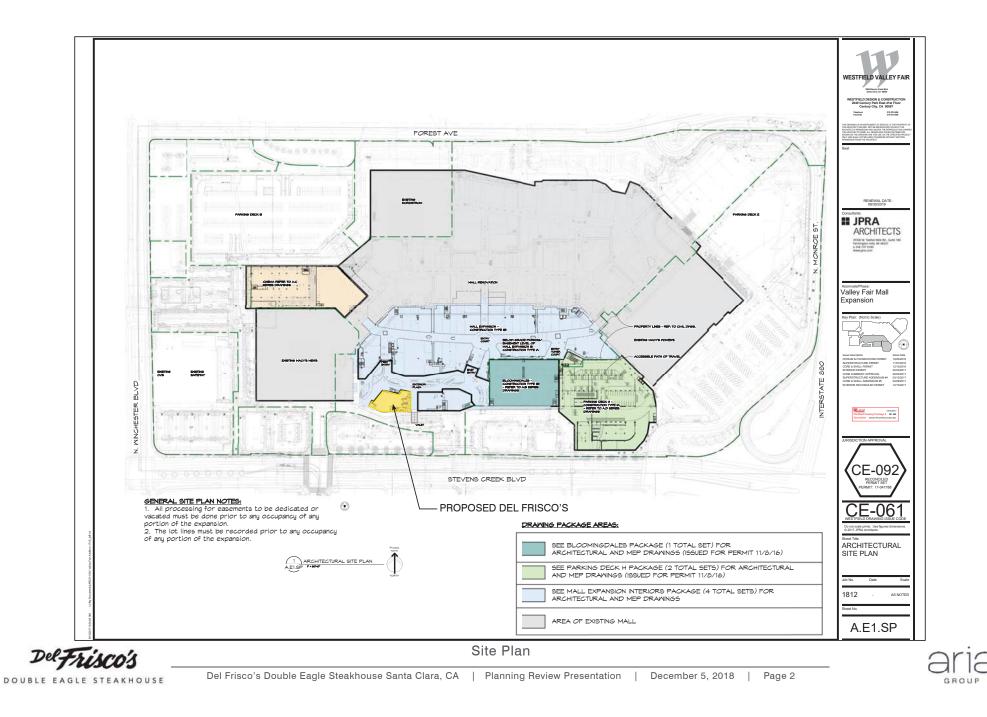

Santa Clara, CA

Planning Review Presentation December 5, 2018

| Index                                  |       |
|----------------------------------------|-------|
| Site Plan                              | 2     |
| City of San Jose Approved Parking Plan | 3     |
| Square Footage Floor Plans             | 4-6   |
| Dimensioned Floor Plans                | 7-9   |
| Dimensioned Exterior Elevations        | 10    |
| Rendered Exterior Elevations           | 11-14 |
| Perspectives                           | 15-17 |
| Exterior Finishes                      | 18    |







Del Frisco's Double Eagle Steakhouse Santa Clara, CA | Planning Review Presentation | December 5, 2018

GROUP





| KITCHEN TOTAL | 3,180 SF  |
|---------------|-----------|
| DINING TOTAL  | 11,369 SF |
| PATIO TOTAL   | 1,648 SF  |

Del Frisco's

DOUBLE EAGLE STEAKHOUSE











Del Frisco's







Del Frisco's Double Eagle Steakhouse Santa Clara, CA | Planning Review Presentation | December 5, 2018 | Page 10

aria Group



Del Frisco's



DOUBLE EAGLE STEAKHOUSE



Del Frisco's



DOUBLE EAGLE STEAKHOUSE



Del Frisco's



DOUBLE EAGLE STEAKHOUSE



Del Frisco's



DOUBLE EAGLE STEAKHOUSE



Del Frisco's

5 - Rendered Perspective



DOUBLE EAGLE STEAKHOUSE



Del Frisco's

6 - Rendered Perspective



DOUBLE EAGLE STEAKHOUSE



Del Frisco's

7 - Rendered Perspective



DOUBLE EAGL