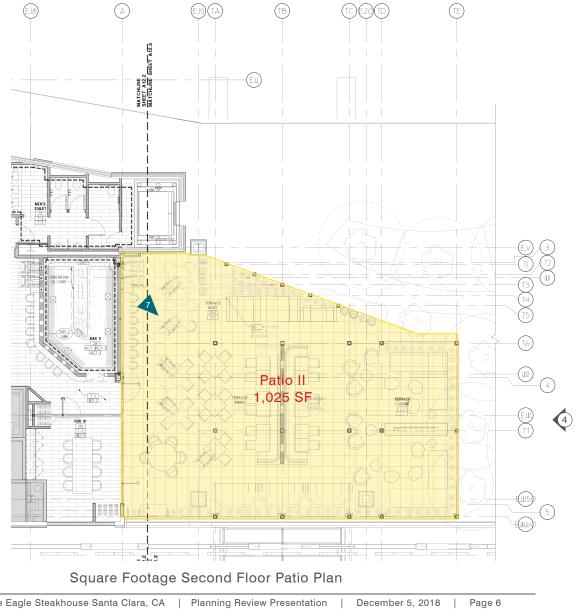

Del Frisco's Double Eagle Steakhouse Santa Clara, CA | Planning Review Presentation | December 5, 2018

GROUP

| KITCHEN TOTAL | 3,180 SF  |
|---------------|-----------|
| DINING TOTAL  | 11,369 SF |
| PATIO TOTAL   | 1,648 SF  |