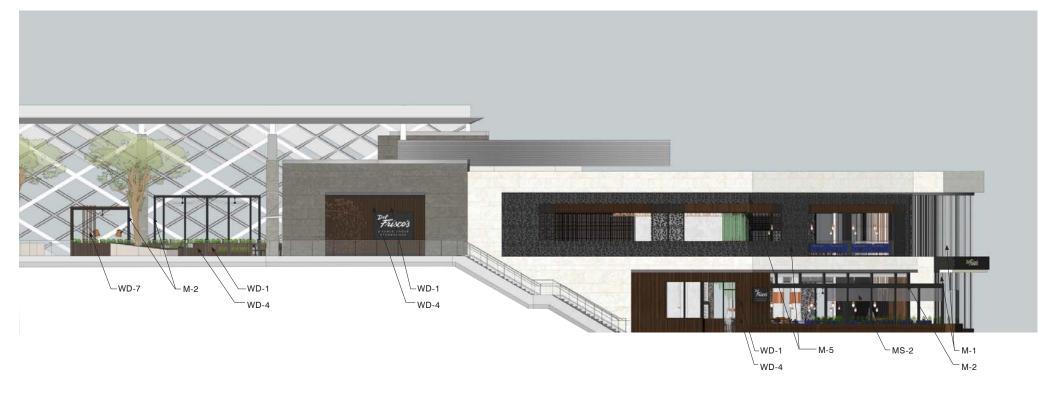

Del Frisco's

DOUBLE EAGLE STEAKHOUSE

Del Frisco's

Del Frisco's Double Eagle Steakhouse Santa Clara, CA | Planning Review Presentation | December 5, 2018 | Page 10

aria Group

Del Frisco's

DOUBLE EAGLE STEAKHOUSE