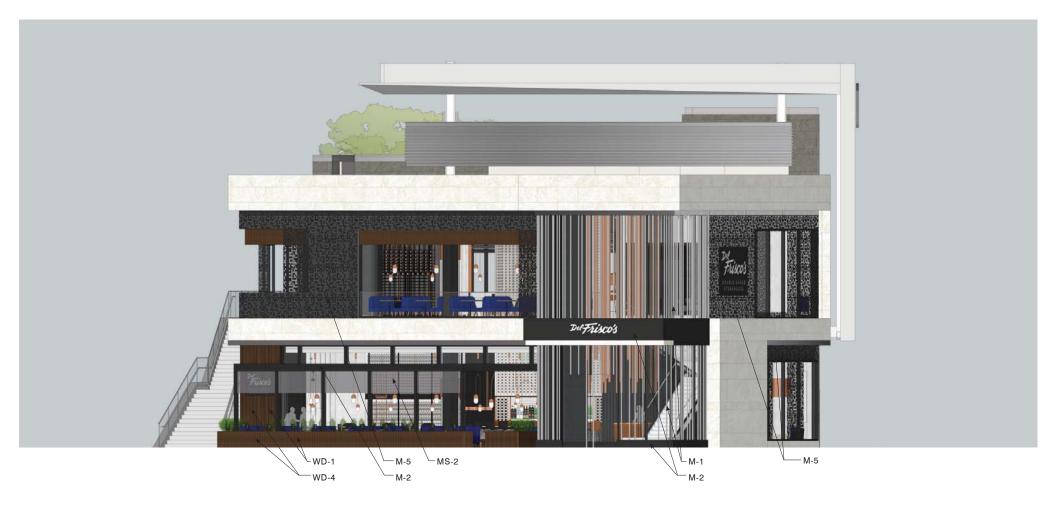

Del Frisco's

DOUBLE EAGLE STEAKHOUSE

Del Frisco's

Del Frisco's Double Eagle Steakhouse Santa Clara, CA | Planning Review Presentation | December 5, 2018 | Page 10

aria Group

Del Frisco's

DOUBLE EAGLE STEAKHOUSE