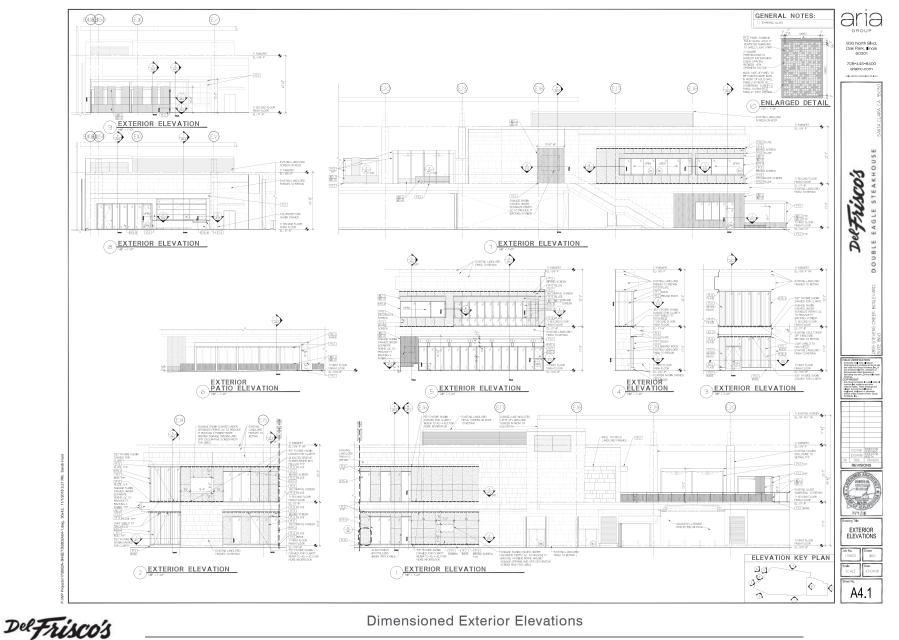

Del Frisco's

DOUBLE EAGLE STEAKHOUSE

Del Frisco's

Del Frisco's Double Eagle Steakhouse Santa Clara, CA | Planning Review Presentation | December 5, 2018 | Page 10

aria Group

Del Frisco's

DOUBLE EAGLE STEAKHOUSE