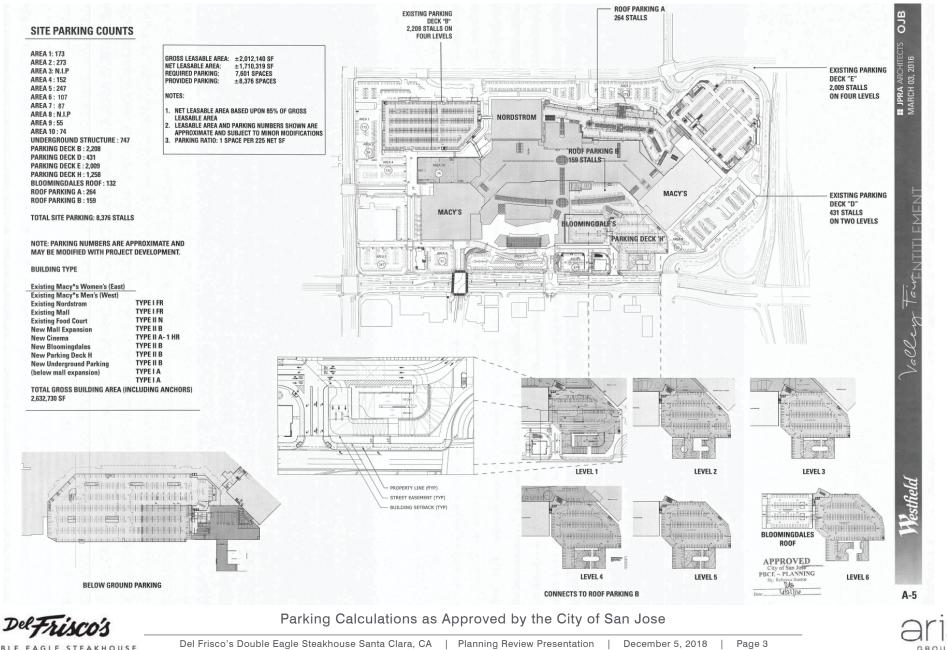

Santa Clara, CA

Planning Review Presentation December 5, 2018

| Index                                  |       |
|----------------------------------------|-------|
| Site Plan                              | 2     |
| City of San Jose Approved Parking Plan | 3     |
| Square Footage Floor Plans             | 4-6   |
| Dimensioned Floor Plans                | 7-9   |
| Dimensioned Exterior Elevations        | 10    |
| Rendered Exterior Elevations           | 11-14 |
| Perspectives                           | 15-17 |
| Exterior Finishes                      | 18    |







Del Frisco's Double Eagle Steakhouse Santa Clara, CA | Planning Review Presentation | December 5, 2018

GROUP





| KITCHEN TOTAL | 3,180 SF  |
|---------------|-----------|
| DINING TOTAL  | 11,369 SF |
| PATIO TOTAL   | 1,648 SF  |

Del Frisco's

DOUBLE EAGLE STEAKHOUSE











Del Frisco's







Del Frisco's Double Eagle Steakhouse Santa Clara, CA | Planning Review Presentation | December 5, 2018 | Page 10

aria Group



Del Frisco's



DOUBLE EAGLE STEAKHOUSE



Del Frisco's



DOUBLE EAGLE STEAKHOUSE



Del Frisco's



DOUBLE EAGLE STEAKHOUSE



Del Frisco's



DOUBLE EAGLE STEAKHOUSE



Del Frisco's

5 - Rendered Perspective



DOUBLE EAGLE STEAKHOUSE



Del Frisco's

6 - Rendered Perspective



DOUBLE EAGLE STEAKHOUSE



Del Frisco's

7 - Rendered Perspective



DOUBLE EAGLE