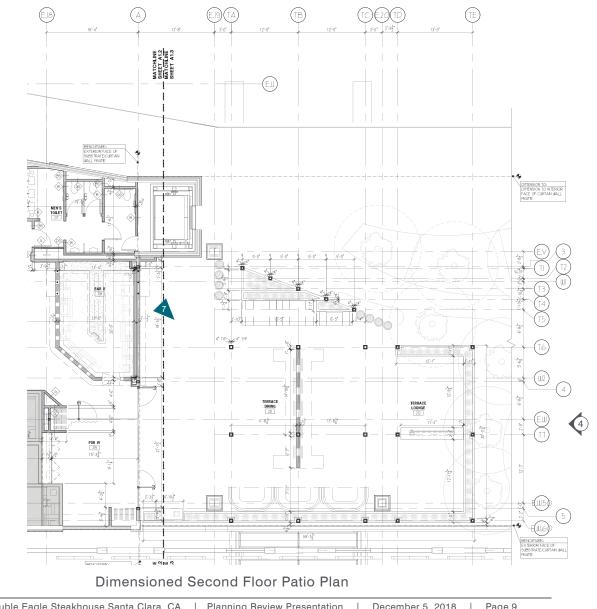

Del Frisco's Double Eagle Steakhouse Santa Clara, CA | Planning Review Presentation | December 5, 2018

GROUP

| KITCHEN TOTAL | 3,180 SF  |
|---------------|-----------|
| DINING TOTAL  | 11,369 SF |
| PATIO TOTAL   | 1,648 SF  |