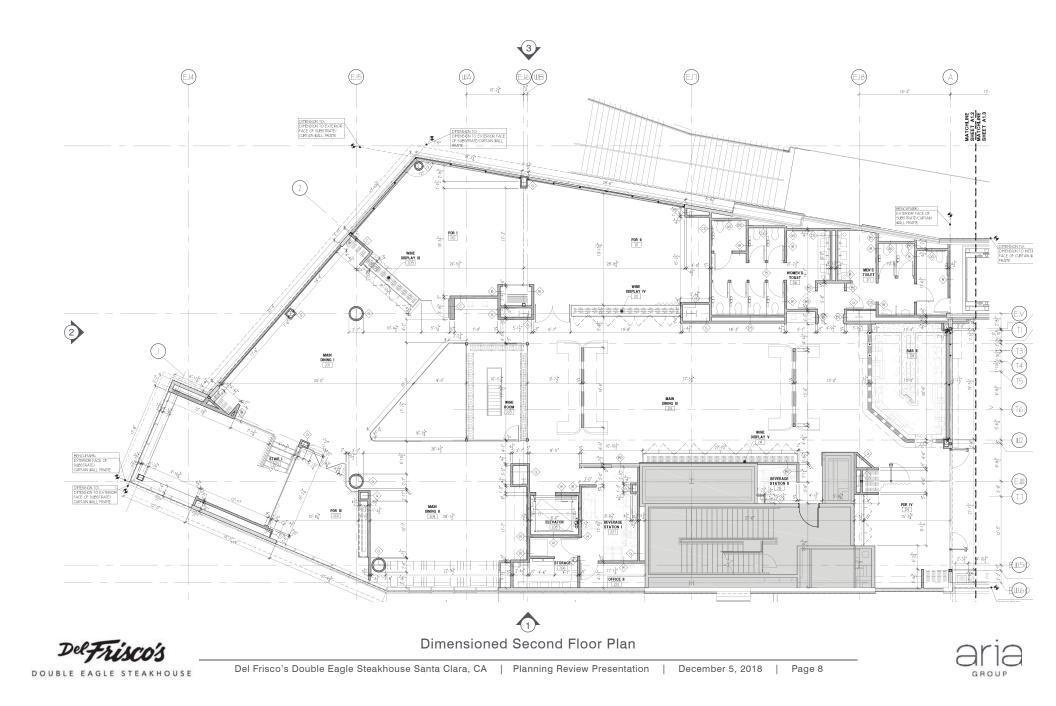

Del Frisco's Double Eagle Steakhouse Santa Clara, CA | Planning Review Presentation | December 5, 2018

GROUP

| KITCHEN TOTAL | 3,180 SF  |
|---------------|-----------|
| DINING TOTAL  | 11,369 SF |
| PATIO TOTAL   | 1,648 SF  |