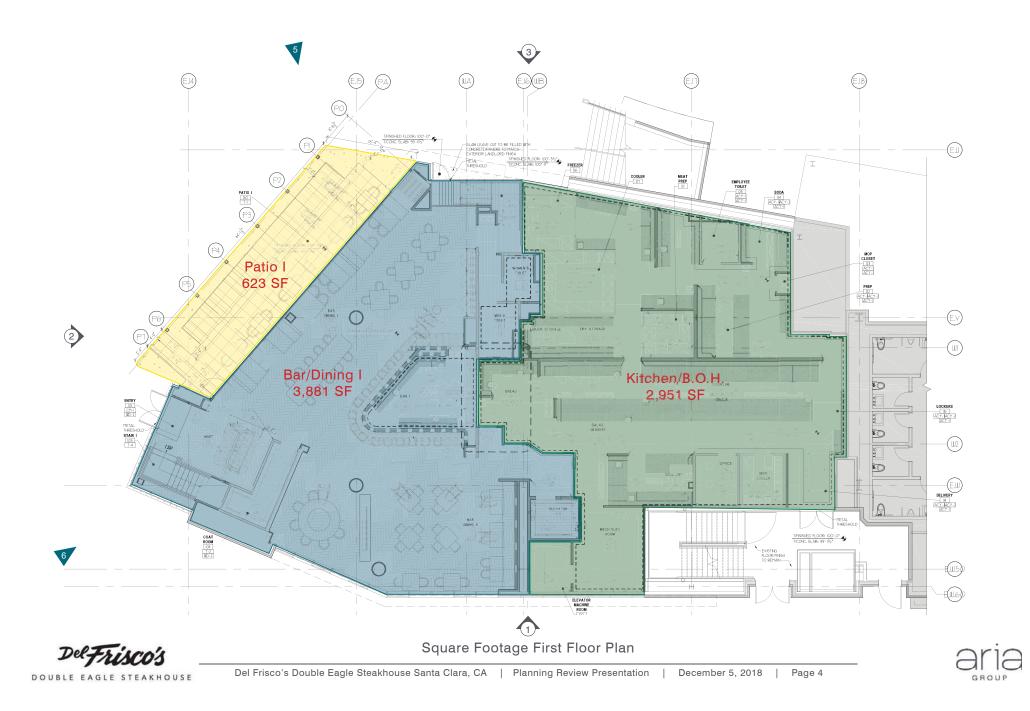

Del Frisco's Double Eagle Steakhouse Santa Clara, CA | Planning Review Presentation | December 5, 2018

GROUP

| KITCHEN TOTAL | 3,180 SF  |
|---------------|-----------|
| DINING TOTAL  | 11,369 SF |
| PATIO TOTAL   | 1,648 SF  |