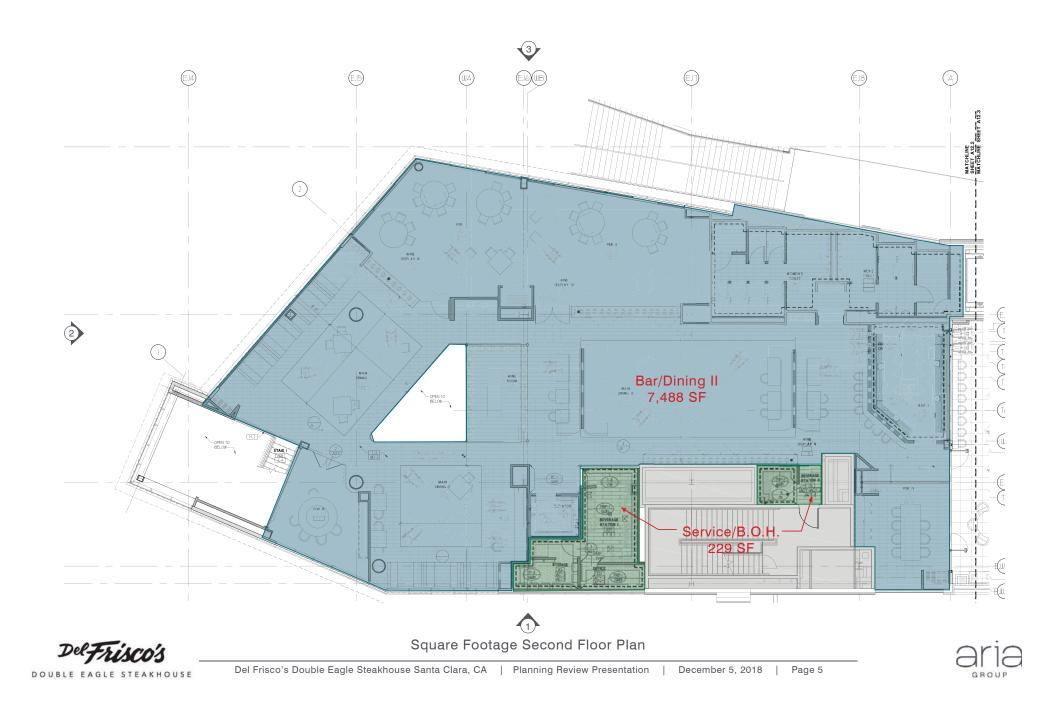

Del Frisco's Double Eagle Steakhouse Santa Clara, CA | Planning Review Presentation | December 5, 2018

GROUP

| KITCHEN TOTAL | 3,180 SF  |
|---------------|-----------|
| DINING TOTAL  | 11,369 SF |
| PATIO TOTAL   | 1,648 SF  |