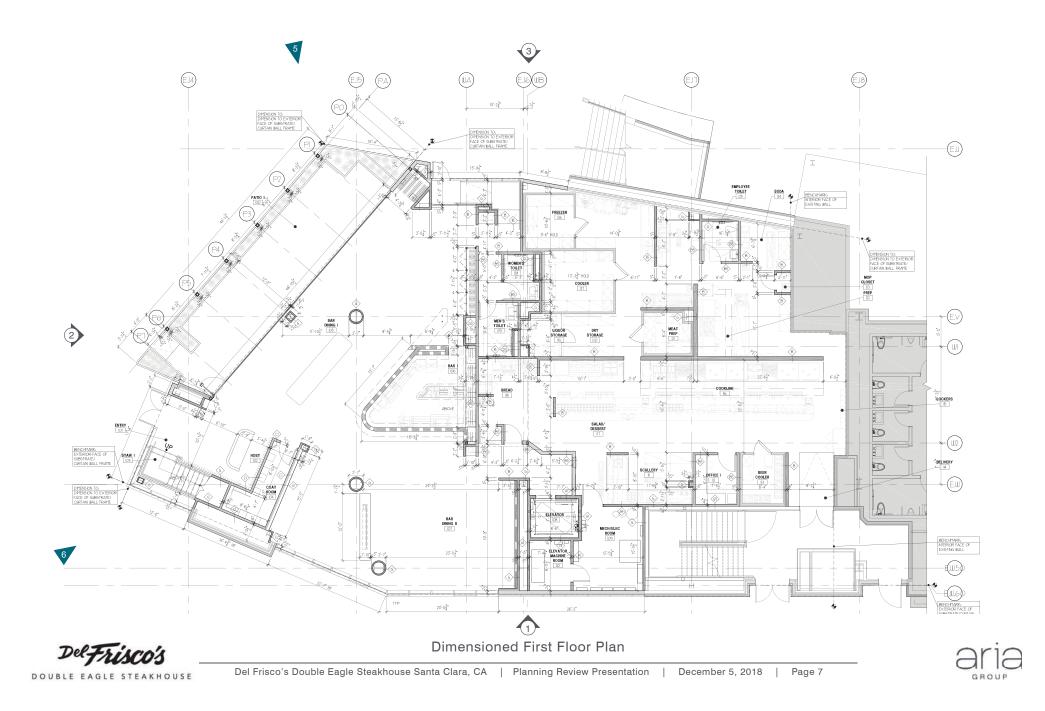

Del Frisco's Double Eagle Steakhouse Santa Clara, CA | Planning Review Presentation | December 5, 2018

GROUP

| KITCHEN TOTAL | 3,180 SF  |
|---------------|-----------|
| DINING TOTAL  | 11,369 SF |
| PATIO TOTAL   | 1,648 SF  |