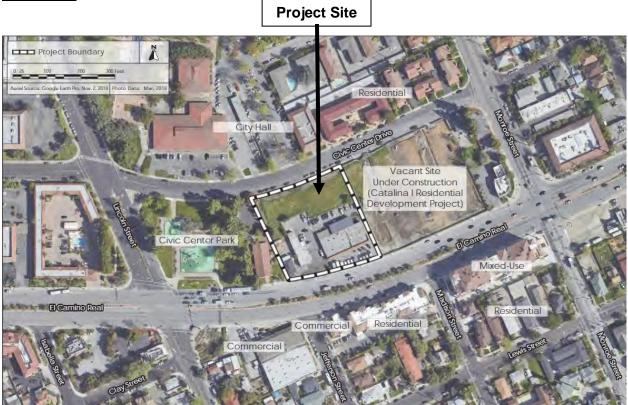

## **Aerial Map**

## **Project Data**

File: PLN2018-13609, PLN2018-13610 and CEQ2018-01065

**Location**: 1433-1493 El Camino Real

Applicant/ Owner: SCS Development

CEQA Determination: Mitigated Negative Declaration Debby Fernandez, Associate Planner