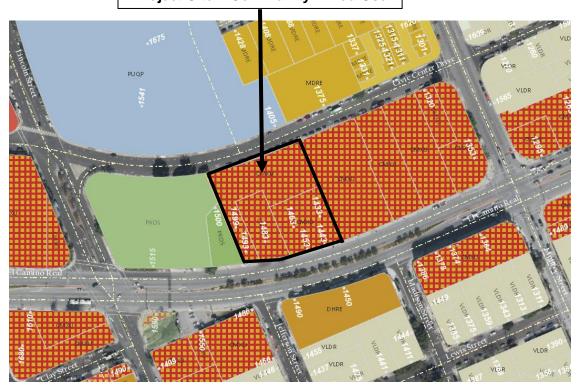

|
| Footage                  |                                                      |                                                        |
| Residential Units        | 1                                                    | 39                                                     |
| Private Open Space       | N/A                                                  | 3,048 sq.ft.                                           |
| Stories / Total Height   | One-story                                            | Three-stories<br>(up to 41.25 feet)                    |
| Parking                  | Detached garage and surface parking lots             | 39 two-car tandem garages and 8 visitor parking spaces |

## **Aerial Map**



## General Plan Map

**Project Site - Community Mixed Use**