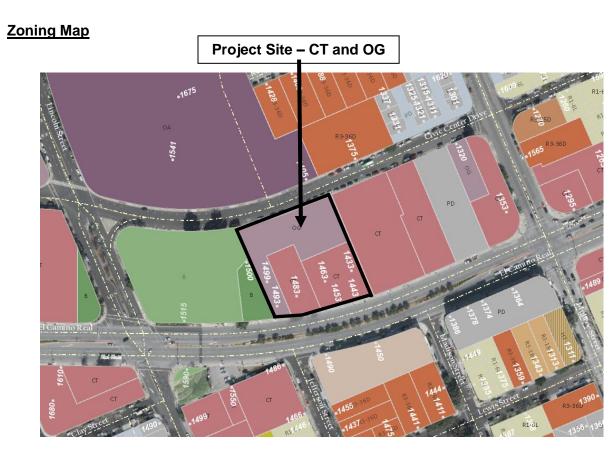

|                          | Existing                                             | Proposed                                               |
|--------------------------|------------------------------------------------------|--------------------------------------------------------|
| General Plan Designation | Community Mixed Use                                  | Same                                                   |
| Zoning District          | Thoroughfare Commercial (CT) and General Office (OG) | Planned Development (PD)                               |
| Lot Size                 | 1.7 acres                                            | Same                                                   |
| Land Use                 | Commercial and Residential                           | Residential                                            |
| Commercial Square        | 14,880 sq.ft.                                        | 0                                                      |
| Footage                  |                                                      |                                                        |
| Residential Units        | 1                                                    | 39                                                     |
| Private Open Space       | N/A                                                  | 3,048 sq.ft.                                           |
| Stories / Total Height   | One-story                                            | Three-stories<br>(up to 41.25 feet)                    |
| Parking                  | Detached garage and surface parking lots             | 39 two-car tandem garages and 8 visitor parking spaces |