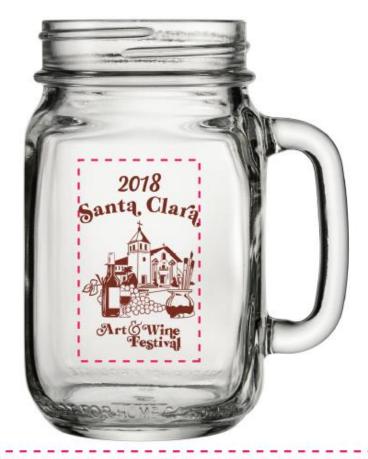

## **Quantity Ordered: 4000**

| Description C | City of Santa Clara 2018 Art & Wine Festival 1C 97084 Drinking Jar 16oz |  |  |  |  |
|---------------|-------------------------------------------------------------------------|--|--|--|--|
| t Location C  | Container                                                               |  |  |  |  |
| Side 1        | Placement                                                               |  |  |  |  |
| Side 2        | Placement                                                               |  |  |  |  |
| Ink Colors R  | ed 1815                                                                 |  |  |  |  |

DOTTED LINES represent our standard 1½"w x 2½"h print area placed 1"from base and WILL NOT BE PRINTED.