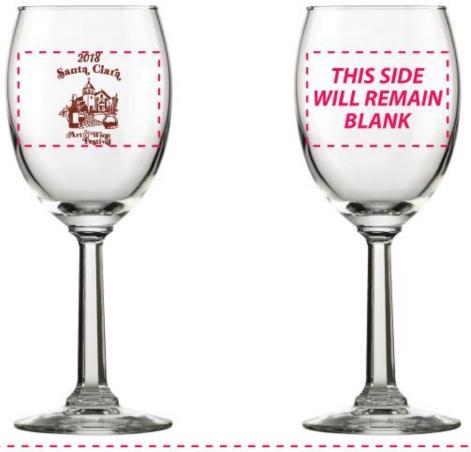

## **Quantity Ordered: 2000**

| rintion | City of Santa Clara Red 2018 Art & Wine Festival 1C 8764 Napa Wine 8oz |           |                                                                                                                                                                                                                                                                                                                                                                                                                                                                                                                                                                                                                                                                                                                                                                                                                                                                                                                                                                                                                                                                                                                                                                                                                                                                                                                                                                                                                                                                                                                                                                                                                                                                                                                                                                                                                                                                                                                                                                                                                                                                                                                                |
|---------|------------------------------------------------------------------------|-----------|--------------------------------------------------------------------------------------------------------------------------------------------------------------------------------------------------------------------------------------------------------------------------------------------------------------------------------------------------------------------------------------------------------------------------------------------------------------------------------------------------------------------------------------------------------------------------------------------------------------------------------------------------------------------------------------------------------------------------------------------------------------------------------------------------------------------------------------------------------------------------------------------------------------------------------------------------------------------------------------------------------------------------------------------------------------------------------------------------------------------------------------------------------------------------------------------------------------------------------------------------------------------------------------------------------------------------------------------------------------------------------------------------------------------------------------------------------------------------------------------------------------------------------------------------------------------------------------------------------------------------------------------------------------------------------------------------------------------------------------------------------------------------------------------------------------------------------------------------------------------------------------------------------------------------------------------------------------------------------------------------------------------------------------------------------------------------------------------------------------------------------|
|         | Container                                                              |           |                                                                                                                                                                                                                                                                                                                                                                                                                                                                                                                                                                                                                                                                                                                                                                                                                                                                                                                                                                                                                                                                                                                                                                                                                                                                                                                                                                                                                                                                                                                                                                                                                                                                                                                                                                                                                                                                                                                                                                                                                                                                                                                                |
| Side 1  | 1.02 x 1.5                                                             | Placement | 3/4" from lip                                                                                                                                                                                                                                                                                                                                                                                                                                                                                                                                                                                                                                                                                                                                                                                                                                                                                                                                                                                                                                                                                                                                                                                                                                                                                                                                                                                                                                                                                                                                                                                                                                                                                                                                                                                                                                                                                                                                                                                                                                                                                                                  |
| ide 2   |                                                                        | Placement |                                                                                                                                                                                                                                                                                                                                                                                                                                                                                                                                                                                                                                                                                                                                                                                                                                                                                                                                                                                                                                                                                                                                                                                                                                                                                                                                                                                                                                                                                                                                                                                                                                                                                                                                                                                                                                                                                                                                                                                                                                                                                                                                |
| olors   | Red 1815                                                               | 323       | to the second se |

I DOTTED LINES represent our standard 21/4"w x 11/2"h print area placed 3/4" from lip and WILL NOT BE PRINTED.