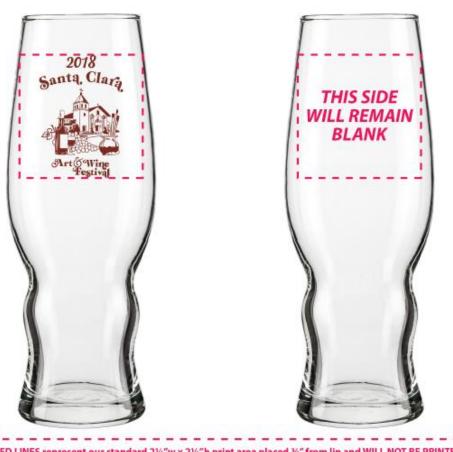

## **Quantity Ordered: 2750**

| ption City of Santa Cl | City of Santa Clara 2018 Art & Wine Fest 1C J4457 Medford Pilsner 16oz |               |  |
|------------------------|------------------------------------------------------------------------|---------------|--|
| ation Container        | Container                                                              |               |  |
| ide 1 1.53 x 2.25      | Placement                                                              | 3/4" from lip |  |
| ide 2                  | Placement                                                              |               |  |
| olors Red 1815         |                                                                        |               |  |

DOTTED LINES represent our standard 2¼"w x 2¼"h print area placed ¾" from lip and WILL NOT BE PRINTED.