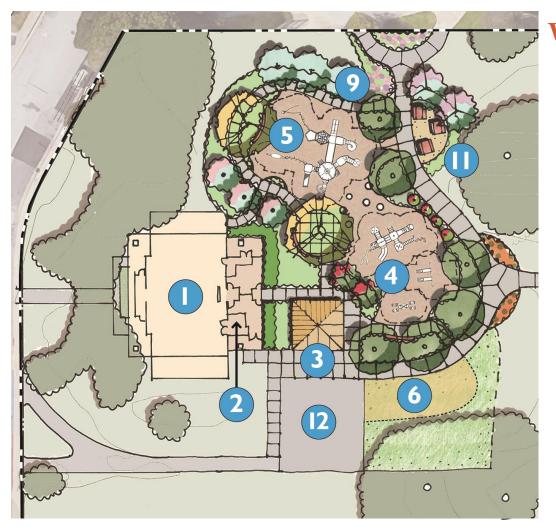

# Montague Park Proposed Schematic Design West side

#### West Side Improvements:

- Renovate Ex. Recreation Building
- 2 Replace existing restroom with new restroom addition
- 2a Remove existing restroom/storage building
- 3 New covered Picnic Area
  - New Playground: Ages 2-5
- 5 Replace existing tot Play Area with new ages 6-12 Playground
- 6 New fitness stations
- Add new landscaping
- **11** Replace existing picnic tables with new group picnic area.
- 12 Relocate existing basketball court and replace with new half size court on 6" concrete slab