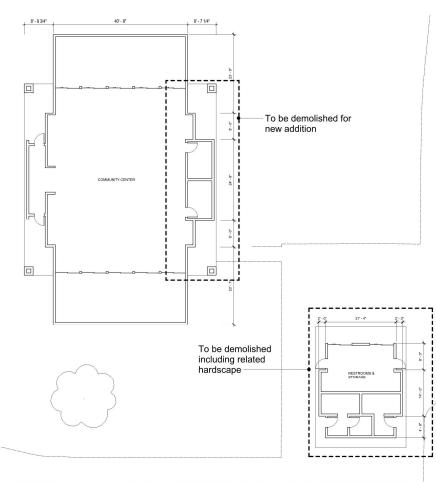

ground: Ages 2-5
- 5 Replace existing tot Play Area with new ages 6-12 Playground
- 6 New fitness stations
- Add new landscaping
- **11** Replace existing picnic tables with new group picnic area.
- 12 Relocate existing basketball court and replace with new half size court on 6" concrete slab



# Montague Park Proposed Schematic Design East side



#### **East Side Improvements:**

- 6 Repurpose the existing 2-5 play area for new fitness stations for seniors.
- 8a Repair existing concrete path.
- 9 Convert the existing 5-12 play area with adding new plantings and trees for providing shade to the new group picnic area.
- 11 Repurpose the existing 5-12 play area for a new uncovered group picnic area on decomposed granite paving.



# **Montague Park Renovate Existing Recreation Building**





2 EXISTING FLOOR PLAN





Santa Clara

**City of** 

1 PROPOSED FLOOR PLAN

### Montague Park Renovate Existing Recreation Building





# Montague Park Renovate Existing Recreation Building

#### **Items within Budget:**

#### A. New Construction (Restroom/Kitchenette Expansion)

- (N) Floor Slab in Restroom/Kitchenette
- (N) Roofing (TPO)
- (N) Restroom Finished Floor
- Exterior CUM Walls
- Interior Partitions
- Standard Toilet Partition
- ADA Toilet Partitions
- New Lockers
- Lighting
- (N) Doors/Frames/Hardware

#### **B. Renovation at (E) Community Center -Exterior**

- (N) Door Hardware
- (N) Door Paint
- (N) Soffit Finish
- (N) LED Soffit Light
- (N) Skylight
- (N) Roofing Standing Seam Metal

#### C. Renovation at (E) Community Center -Interior

- Paint (E) Ceiling.
- Paint (E