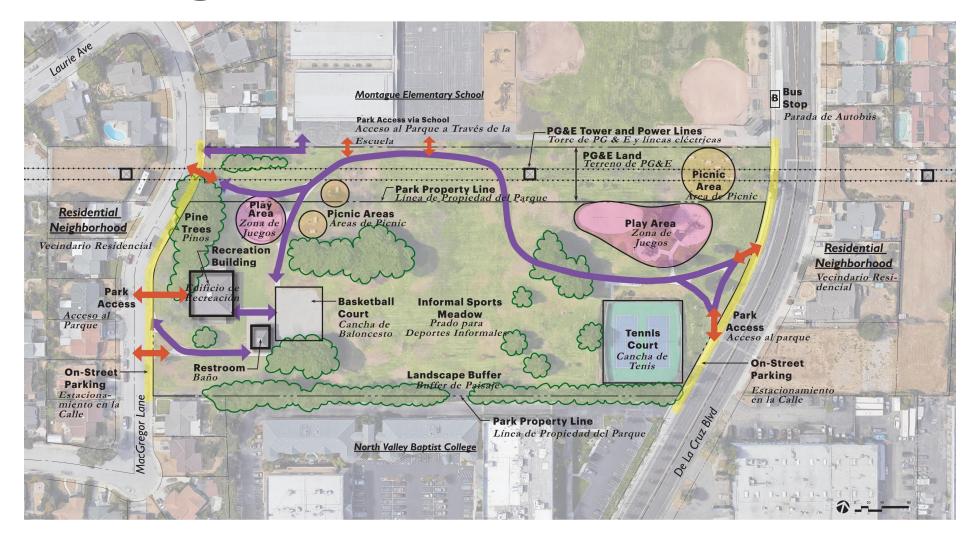

## Montague Park Existing Site Plan & Conditions





# Montague Park Existing Schematic Design





# Montague Park Proposed Schematic Design West side



#### West Side Improvements:

- Renovate Ex. Recreation Building
- 2 Replace existing restroom with new restroom addition
- 2a Remove existing restroom/storage building
- 3 New covered Picnic Area
  - New Playground: Ages 2-5
- 5 Replace existing tot Play Area with new ages 6-12 Playground
- 6 New fitness stations
- Add new landscaping
- **11** Replace existing picnic tables with new group picnic area.
- 12 Relocate existing basketball court and replace with new half size court on 6" concrete slab



# Montague Park Proposed Schematic Design East side



#### **East Side Improvements:**

- 6 Repurpose the existing 2-5 play area for new fitness stations for seniors.
- 8a Repair existing