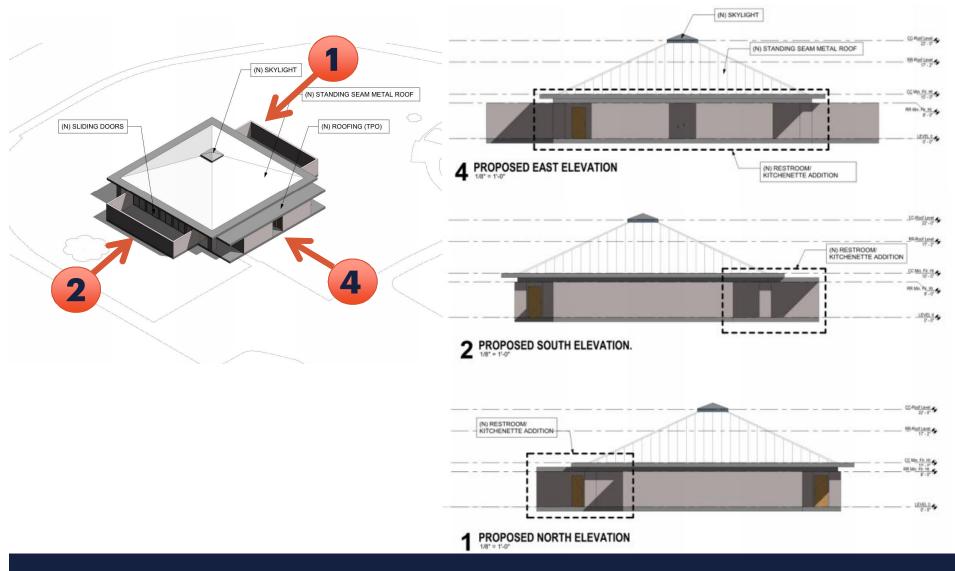

### Montague Park Renovate Existing Recreation Building

# Montague Park Renovate Existing Recreation Building

#### A. New Construction (Restroom/Kitchenette Expansion)

- (N) Floor Slab in Restroom/Kitchenette
- (N) Roofing (TPO)
- (N) Restroom Finished Floor
- Exterior CUM Walls
- Interior Partitions
- Standard Toilet Partition
- ADA Toilet Partitions
- New Lockers
- Lighting
- (N) Doors/Frames/Hardware

#### **B. Renovation at (E) Community Center -Exterior**

- (N) Door Hardware
- (N) Door Paint
- (N) Soffit Finish
- (N) LED Soffit Light
- (N) Skylight
- (N) Roofing Standing Seam Metal