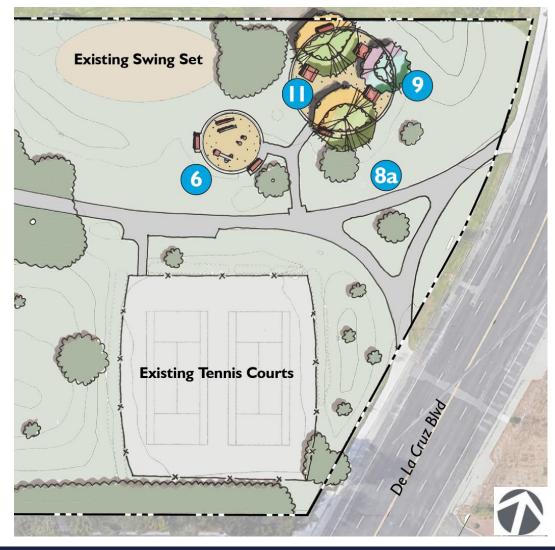

# Montague Park Proposed Schematic Design East side

#### **East Side Improvements:**

- 6 Repurpose the existing 2-5 play area for new fitness stations for seniors.
- 8a Repair existing concrete path.
- 9 Convert the existing 5-12 play area with adding new plantings and trees for providing shade to the new group picnic area.
- 11 Repurpose the existing 5-12 play area for a new uncovered group picnic area on decomposed granite paving.