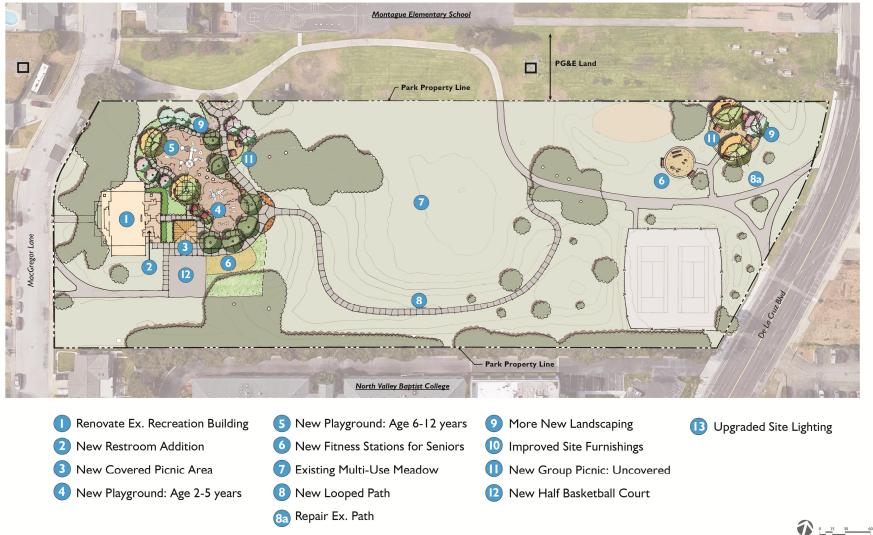

# Montague Park Existing Schematic Design

#### West Side Improvements:

- Renovate Ex. Recreation Building
- 2 Replace existing restroom with new restroom addition
- 2a Remove existing restroom/storage building
- 3 New covered Picnic Area
  - New Playground: Ages 2-5
- 5 Replace existing tot Play Area with new ages 6-12 Playground
- 6 New fitness stations
- Add new landscaping
- **11** Replace existing picnic tables with new group picnic area.
- 12 Relocate existing basketball court and replace with new half size court on 6" concrete slab

#### **East Side Improvements:**

- 6 Repurpose the existing 2-5 play area for new fitness stations for seniors.
- 8a Repair existing concrete path.
- 9 Convert the existing 5-12 play area with adding new plantings and trees for providing shade to the new group picnic area.
- 11 Repurpose the existing 5-12 play area for a new uncovered group picnic area on decomposed granite paving.