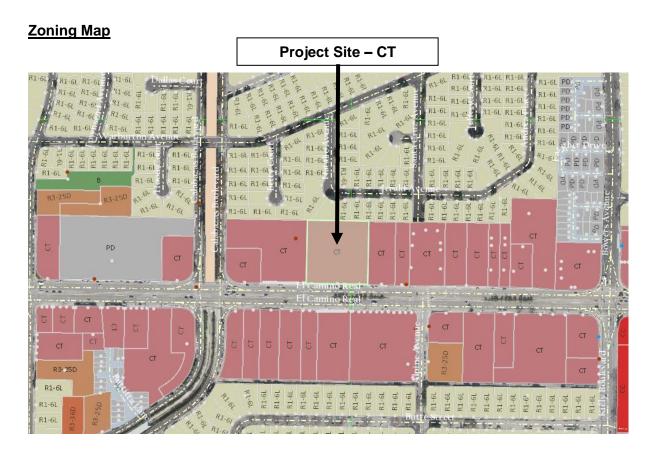

**Applicant:** Janet Larson

Owner: Hayden Land Company LLC
CEQA Determination: Mitigated Negative Declaration
Project Planner: Jeff Schwilk, Associate Planner

|                          | Existing                     | Proposed                                                                                                                      |
|--------------------------|------------------------------|-------------------------------------------------------------------------------------------------------------------------------|
| General Plan Designation | Community Mixed Use          | Same                                                                                                                          |
| Zoning District          | Thoroughfare Commercial (CT) | Planned Development (PD)                                                                                                      |
| Lot Size                 | 1.88 acres                   | Same                                                                                                                          |
| Land Use                 | Commercial and Residential   | Residential                                                                                                                   |
| Commercial Square        | 5,200 sq.ft.                 | 8,189                                                                                                                         |
| Footage                  |                              |                                                                                                                               |
| Residential Units        | 0                            | 48                                                                                                                            |
| Private Open Space       | N/A                          | 33,002 sq.ft.                                                                                                                 |
| Stories / Total Height   | One-story                    | Three and Four-stories (up to 50 feet)                                                                                        |
| Parking                  | Surface parking lot          | 102 On-site parking spaces – 34 Standard two-car garages 28 Two-car tandem garages 9 Carport spaces 31 surface parking spaces |