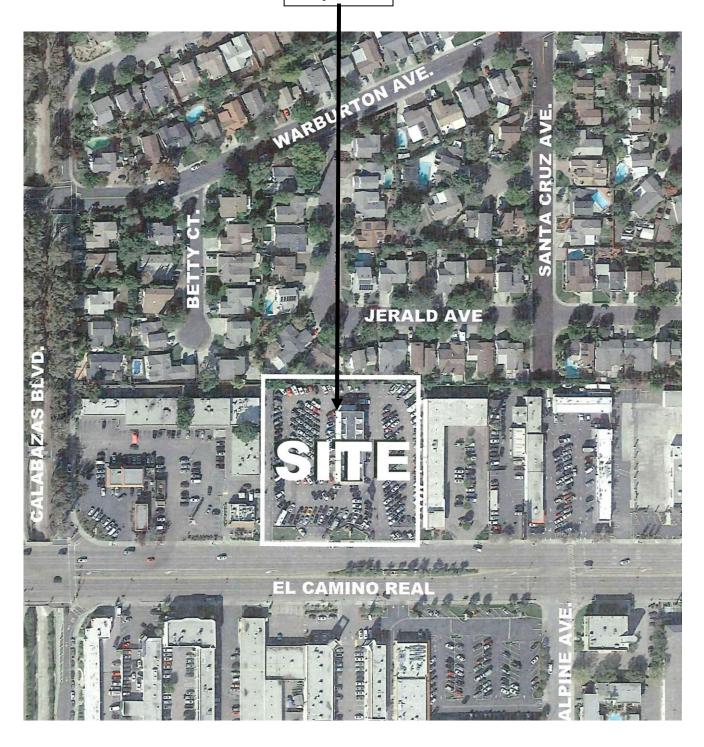

## **Project Data**

Files: PLN2018-13265, PLN2018-13266 and CEQ2018-01061

Location: 3035 El Camino Real, a 1.88 acre site consisting of two parcels (with

a single Assessor's parcel number - APN: 220-32-059)

**Project Site** 