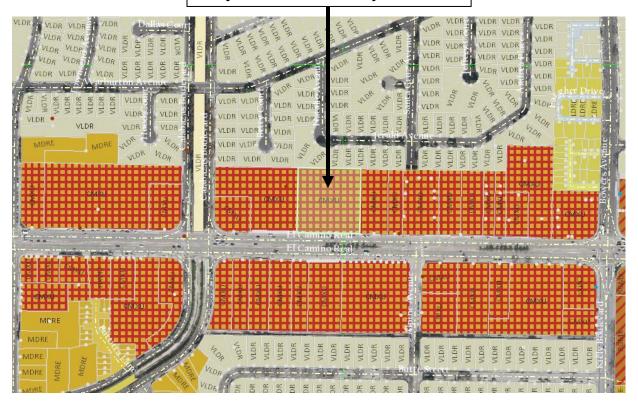

| 48                                                                                                                            |
| Private Open Space       | N/A                          | 33,002 sq.ft.                                                                                                                 |
| Stories / Total Height   | One-story                    | Three and Four-stories (up to 50 feet)                                                                                        |
| Parking                  | Surface parking lot          | 102 On-site parking spaces – 34 Standard two-car garages 28 Two-car tandem garages 9 Carport spaces 31 surface parking spaces |

**Project Site** 



## **General Plan Map**

## **Project Site - Community Mixed Use**