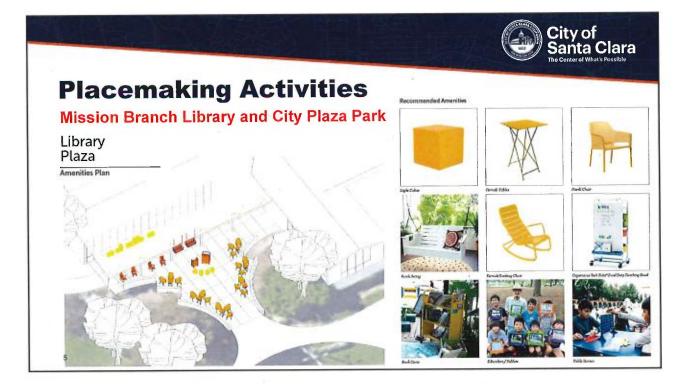

#### **PPS Recommendations**

- LQC Intent is easier and less expensive to implement
- Emphasize activities and physical improvements that support activities within the park / adjacent to the library
- Encourage the two to operate together as one active place attractive as a community gathering destination