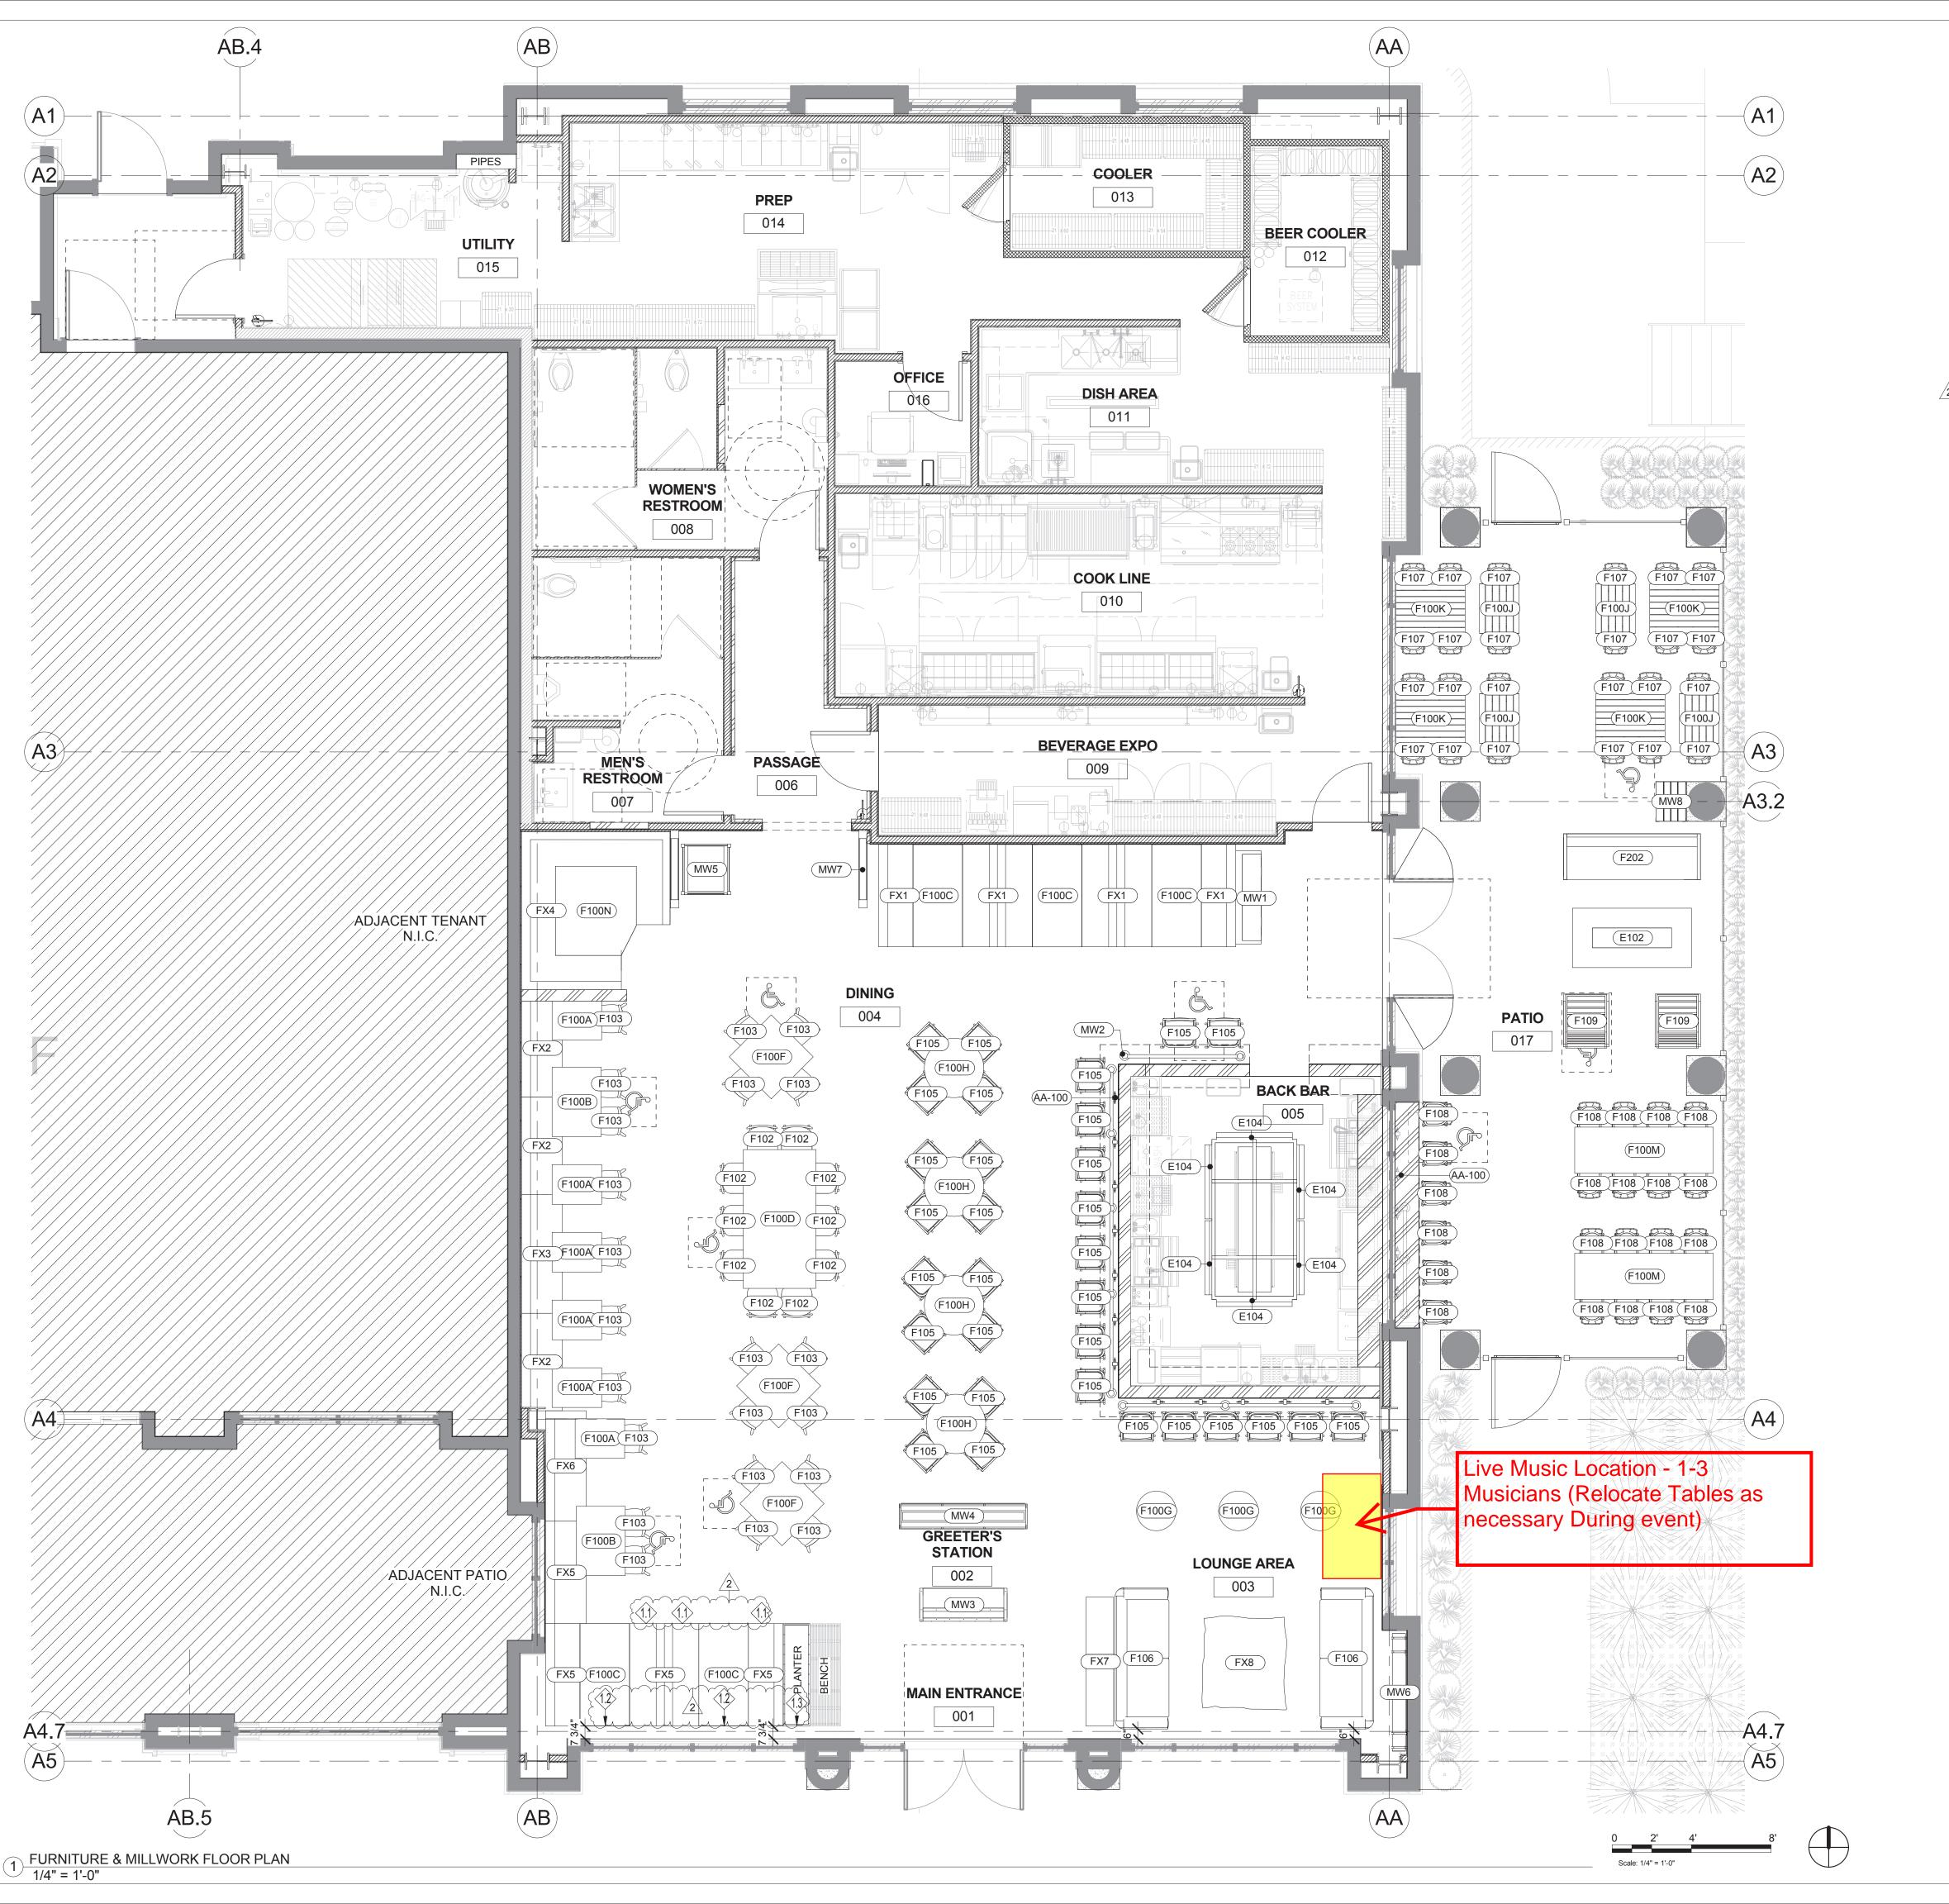

#### SEATING COUNT:

INTERIOR DINING: 98 SEATS INTERIOR BAR: TOTAL INTERIOR 114 SEATS EYTEDIOD BAD TOAL EXTERIOR: 52 SEATS

TOTAL SEATS

## **KEYED NOTES:**

BOOTH SEATS LOCATED AT THE STOREFRONT MUST HAVE END CAPS ON BOTH OPENING SIDE AND OUTSIDE BACKS MADE OF A DURABLE MATERIAL THAT WILL CREATE A FINISH LOOK AT THE WINDOW LINE. FINISH ALL TO MATCH FURNITURE FINISH. BOOTH TABLES MUST INCLUDE 6" BACKSPLASH AT THE GLASS LINE TO SHIELD TABLE TOP CONDIMENTS FROM EXTERIOR VIEW, AS WELL AS PROTECT THE WINDOW FROM POTENTIAL DEBRIS. FINISH ALL TO MATCH FURNITURE FINISH. PLEASE SEE DETAIL DRAWING ON SHEET A700.

PLANTER LOCATED AT THE STOREFRONT TO HAVE END CAPS AND FINISH ALL TO 

SHEET TITLE:

FURNITURE & MILLWORK FLOOR PLAN

SHEET NO:

<sup>2</sup> A102