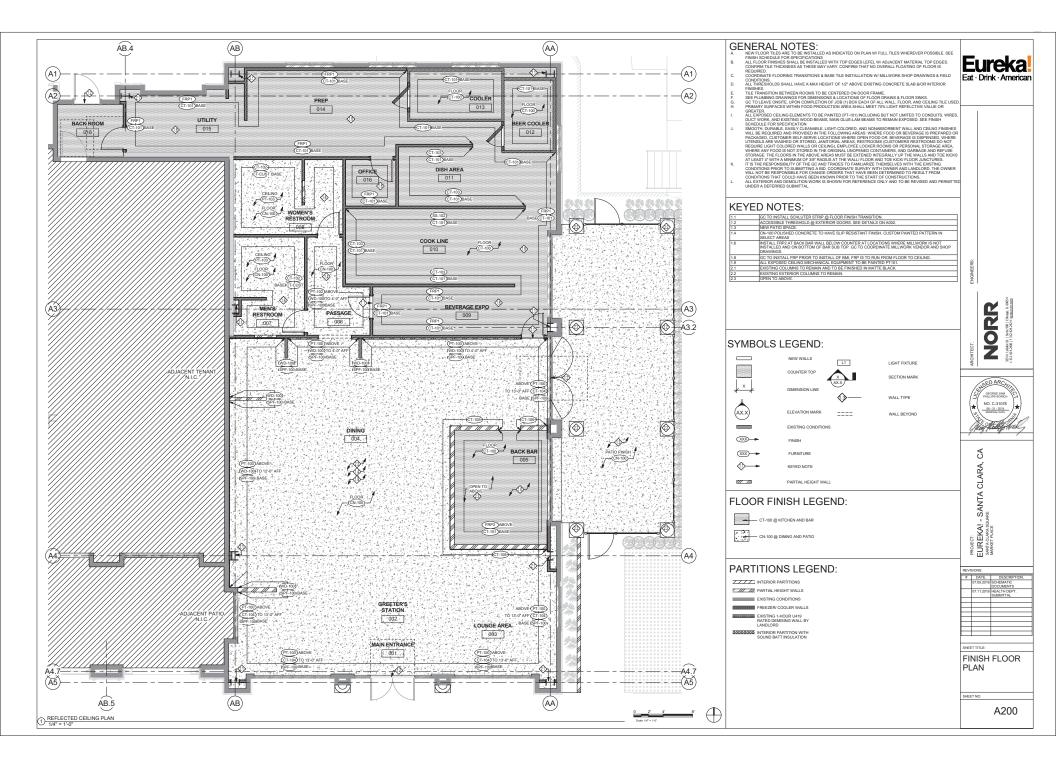

## **GENERAL NOTES:**

- REFER TO A400 FOR RESTROOM FIXTURES AND ACCESSORIES. ALL WOOD BLOCING FOR WALL MOUNTED EQUIOPMENT TO BE
- LOCATED WITHIN WALL CAVITY SEE KITCHEN DRAWINGS FOR EQUIPOMENT PLAN AND SCHEDULE.
- REFERENCE DETAILS FOR MILLWORK PROVIDED ON SHEETS A600,
- A601, & A602
- GC TO CAULK ALL JOINTS BETWEEN MILLWORK & ADJACENT
- SURFACES. FILL ALL NAIL HOLES
- IT IS THE RESPONSIBILITY OF THE GC AND TRADES TO FAMILIARIZE THEMSELVES WITH THE EXISTING CONDITIONS PRIOR TO SUBMITTING A BID. COORDINATE SURVEY WITH OWNER AND LANDLORD. THE OWNER WILL NOT BE RESPONSIBLE FOR CHANGE ORDERS THAT HAVE BEEN DETERMINED TO RESULT FROM CONDITIONS THAT COULD HAVE BEEN KNOWN PRIOR TO THE START OF CONSTRUCTION.

## **KEYED NOTES:**

BOOTH SEATS LOCATED AT THE STOREFRONT MUST HAVE END CAPS ON BOTH OPENING SIDE AND OUTSIDE BACKS MADE OF A DURABLE MATERIAL THAT WILL CREATE A FINISH LOOK AT THE WINDOW LINE. FINISH ALL TO MATCH FURNITURE FINISH. BOOTH TABLES MUST INCLUDE 6" BACKSPLASH AT THE GLASS LINE TO SHIELD TABLE TOP CONDIMENTS FROM EXTERIOR VIEW, AS WELL AS PROTECT THE WINDOW FROM POTENTIAL DEBRIS. FINISH ALL TO MATCH FURNITURE FINISH. PLEASE SEE DETAIL DRAWING ON SHEET A700.

# SYMBOLS LEGEND:

### PARTITIONS LEGEND:

INTERIOR PARTITIONS PARTIAL HEIGHT WALLS FREEZER/ COOLER WALLS EXISTING 1-HOUR U419 RATED DEMISING WALL BY LANDLORD

INTERIOR PARTITION WITH

SOUND BATT INSULATION

<sup>®</sup>DUNAWAY|U®