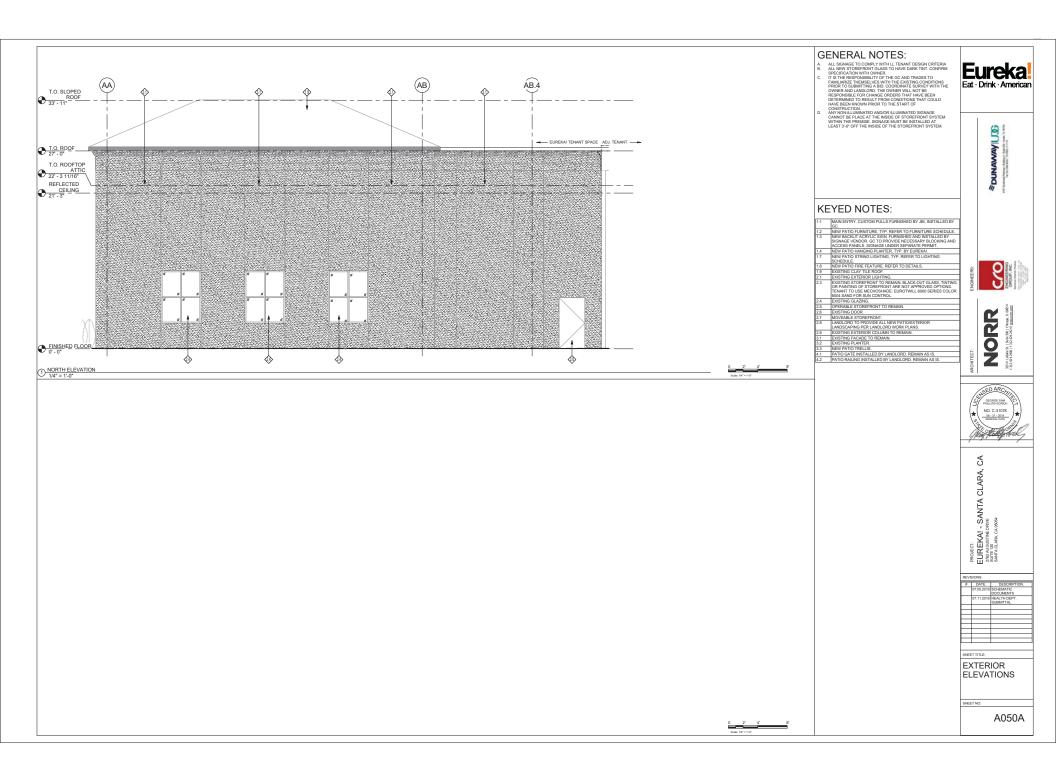

## **GENERAL NOTES:**

- REFER TO A400 FOR RESTROOM FIXTURES AND ACCESSORIES. ALL WOOD BLOCING FOR WALL MOUNTED EQUIOPMENT TO BE
- LOCATED WITHIN WALL CAVITY SEE KITCHEN DRAWINGS FOR EQUIPOMENT PLAN AND SCHEDULE.
- REFERENCE DETAILS FOR MILLWORK PROVIDED ON SHEETS A600,
- A601, & A602
- GC TO CAULK ALL JOINTS BETWEEN MILLWORK & ADJACENT
- SURFACES. FILL ALL NAIL HOLES
- IT IS THE RESPONSIBILITY OF THE GC AND TRADES TO FAMILIARIZE THEMSELVES WITH THE EXISTING CONDITIONS PRIOR TO SUBMITTING A BID. COORDINATE SURVEY WITH OWNER AND LANDLORD. THE OWNER WILL NOT BE RESPONSIBLE FOR CHANGE ORDERS THAT HAVE BEEN DETERMINED TO RESULT FROM CONDITIONS THAT COULD HAVE BEEN KNOWN PRIOR TO THE START OF CONSTRUCTION.

## **KEYED NOTES:**

BOOTH SEATS LOCATED AT THE STOREFRONT MUST HAVE END CAPS ON BOTH OPENING SIDE AND OUTSIDE BACKS MADE OF A DURABLE MATERIAL THAT WILL CREATE A FINISH LOOK AT THE WINDOW LINE. FINISH ALL TO MATCH FURNITURE FINISH. BOOTH TABLES MUST INCLUDE 6" BACKSPLASH AT THE GLASS LINE TO SHIELD TABLE TOP CONDIMENTS FROM EXTERIOR VIEW, AS WELL AS PROTECT THE WINDOW FROM POTENTIAL DEBRIS. FINISH ALL TO MATCH FURNITURE FINISH. PLEASE SEE DETAIL DRAWING ON SHEET A700.

PLANTER LOCATED AT THE STOREFRONT TO HAVE END CAPS AND FINISH ALL TO 