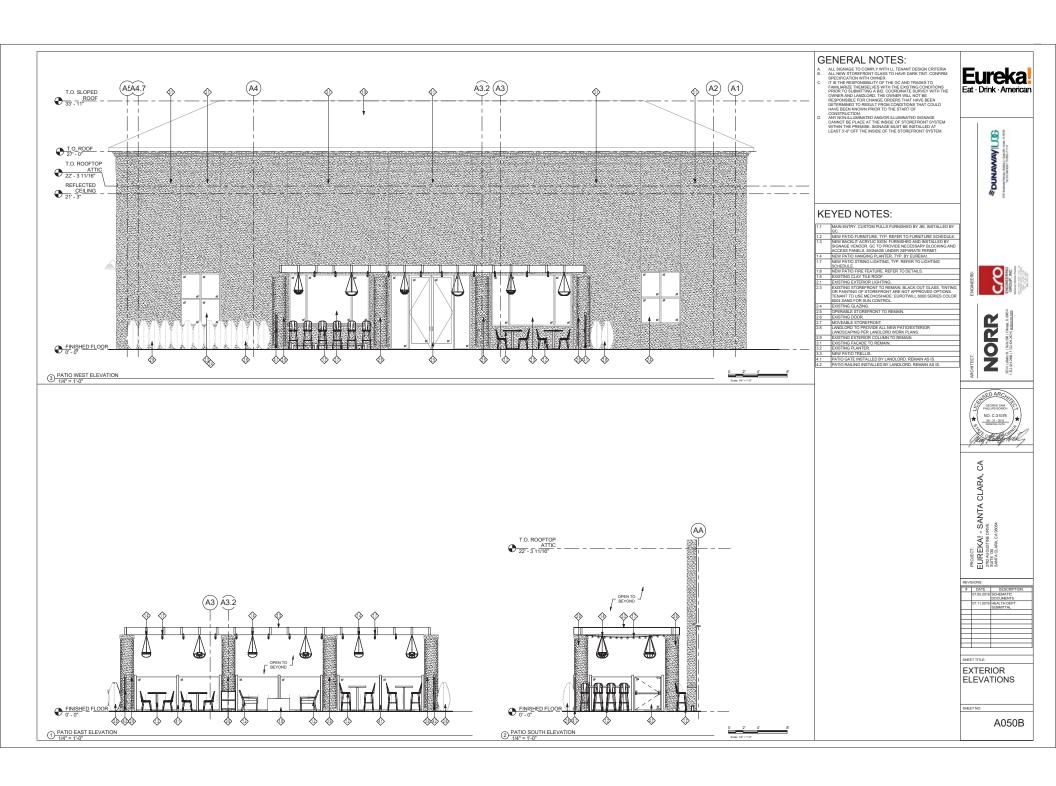

## **GENERAL NOTES:**

- REFER TO A400 FOR RESTROOM FIXTURES AND ACCESSORIES. ALL WOOD BLOCING FOR WALL MOUNTED EQUIOPMENT TO BE
- LOCATED WITHIN WALL CAVITY SEE KITCHEN DRAWINGS FOR EQUIPOMENT PLAN AND SCHEDULE.
- REFERENCE DETAILS FOR MILLWORK PROVIDED ON SHEETS A600,
- A601, & A602
- GC TO CAULK ALL JOINTS BETWEEN MILLWORK & ADJACENT
- SURFACES. FILL ALL NAIL HOLES
- IT IS THE RESPONSIBILITY OF THE GC AND TRADES TO FAMILIARIZE THEMSELVES WITH THE EXISTING CONDITIONS PRIOR TO SUBMITTING A BID. COORDINATE SURVEY WITH OWNER AND LANDLORD. THE OWNER WILL NOT BE RESPONSIBLE FOR CHANGE ORDERS THAT HAVE BEEN DETERMINED TO RESULT FROM CONDITIONS THAT COULD HAVE BEEN KNOWN PRIOR TO THE START OF CONSTRUCTION.

## **KEYED NOTES:**

BOOTH SEATS LOCATED AT THE STOREFRONT MUST HAVE END CAPS ON BOTH OPENING SIDE AND OUTSIDE BACKS MADE OF A DURABLE MATERIAL THAT WILL CREATE A FINISH LOOK AT THE WINDOW LINE. FINISH ALL TO MATCH FURNITURE FINISH. BOOTH TABLES MUST INCLUDE 6" BACKSPLASH AT THE GLASS LINE TO SHIELD TABLE TOP CONDIMENTS FROM EXTERIOR VIEW, AS WELL AS PROTECT THE WINDOW FROM POTENTIAL DEBRIS. FINISH ALL TO MATCH FURNITURE FINISH. PLEASE SEE DETAIL DRAWING ON SHEET A700.

PLANTER LOCATED AT THE STOREFRONT TO HAVE END CAPS AND FINISH ALL TO 