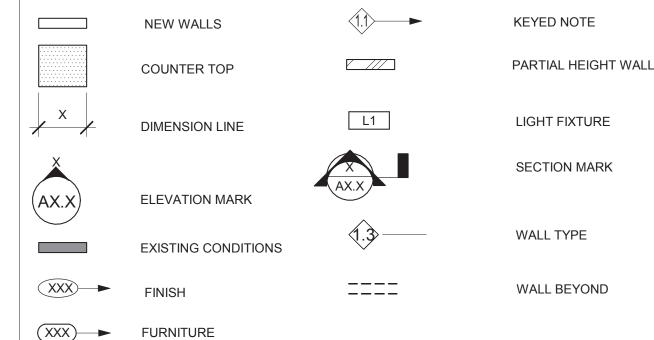

OR TO SUBMITTING A BID. COORDINATE SURVEY WITH OWNER AND LANDLORD. THE OWNER WILL NOT BE RESPONSIBLE FOR CHANGE ORDERS THAT HAVE BEEN DETERMINED TO RESULT FROM CONDITIONS THAT COULD HAVE BEEN KNOWN PRIOR TO THE START OF CONSTRUCTION.

## **KEYED NOTES:**

BOOTH SEATS LOCATED AT THE STOREFRONT MUST HAVE END CAPS ON BOTH OPENING SIDE AND OUTSIDE BACKS MADE OF A DURABLE MATERIAL THAT WILL CREATE A FINISH LOOK AT THE WINDOW LINE. FINISH ALL TO MATCH FURNITURE FINISH. BOOTH TABLES MUST INCLUDE 6" BACKSPLASH AT THE GLASS LINE TO SHIELD TABLE TOP CONDIMENTS FROM EXTERIOR VIEW, AS WELL AS PROTECT THE WINDOW FROM POTENTIAL DEBRIS. FINISH ALL TO MATCH FURNITURE FINISH. PLEASE SEE DETAIL DRAWING ON SHEET A700.

PLANTER LOCATED AT THE STOREFRONT TO HAVE END CAPS AND FINISH ALL TO 

# SYMBOLS LEGEND:



### PARTITIONS LEGEND:

INTERIOR PARTITIONS PARTIAL HEIGHT WALLS FREEZER/ COOLER WALLS EXISTING 1-HOUR U419 RATED DEMISING WALL BY LANDLORD

INTERIOR PARTITION WITH

SOUND BATT INSULATION





<sup>®</sup>DUNAWAY|U®

GEORGE SAM PHILLIPS-SORICH NO. C-31078 08 - 31 - 2019 RENEWAL DATE

SANTA PROJECT:

EUREKA! - (
2762 AUGUSTINE DRIN
SUITE 120
SANTA CLARA, CA 950

| REVISIONS: |            |                             |
|------------|------------|-----------------------------|
| #          | DATE.      | DESCRIPTION.                |
|            | 07.05.2019 | SCHEMATIC<br>DOCUMENTS      |
|            | 07.11.2019 | HEALTH DEPT.<br>SUBMITTAL   |
|            | 08.15.2019 | DESIGN<br>DEVELOPMENT       |
|            | 08.30.2019 | PERMIT DOCUMENTS            |
| 1          | 09.23.2019 |