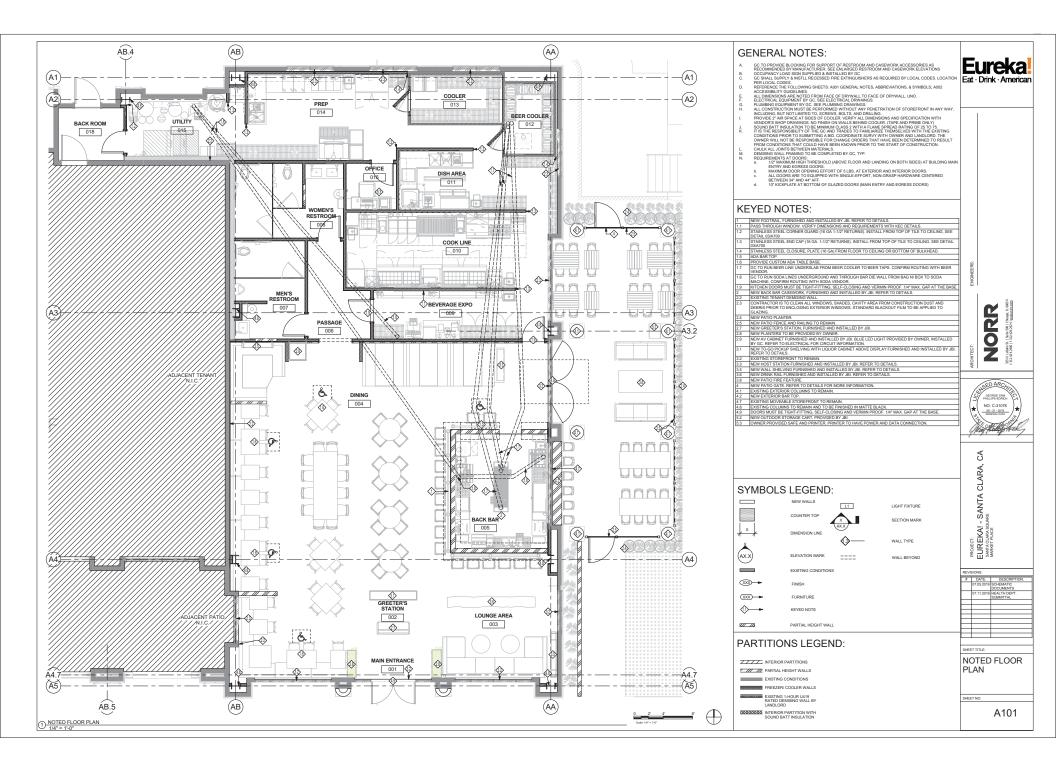

## **GENERAL NOTES:**

- REFER TO A400 FOR RESTROOM FIXTURES AND ACCESSORIES. ALL WOOD BLOCING FOR WALL MOUNTED EQUIOPMENT TO BE
- LOCATED WITHIN WALL CAVITY SEE KITCHEN DRAWINGS FOR EQUIPOMENT PLAN AND SCHEDULE.
- REFERENCE DETAILS FOR MILLWORK PROVIDED ON SHEETS A600,
- A601, & A602
- GC TO CAULK ALL JOINTS BETWEEN MILLWORK & ADJACENT
- SURFACES. FILL ALL NAIL HOLES
- IT IS THE RESPONSIBILITY OF THE GC AND TRADES TO FAMILIARIZE THEMSELVES WITH THE EXISTING CONDITIONS PRIOR TO SUBMITTING A BID. COORDINATE SURVEY WITH OWNER AND LANDLORD. THE OWNER WILL NOT BE RESPONSIBLE FOR CHANGE ORDERS THAT HAVE BEEN DETERMINED TO RESULT FROM CONDITIONS THAT COULD HAVE BEEN KNOWN PRIOR TO THE START OF CONSTRUCTION.

## **KEYED NOTES:**

BOOTH SEATS LOCATED AT THE STOREFRONT MUST HAVE END CAPS ON BOTH OPENING SIDE AND OUTSIDE BACKS MADE OF A DURABLE MATERIAL THAT WILL CREATE A FINISH LOOK AT THE WINDOW LINE. FINISH ALL TO MATCH FURNITURE FINISH. BOOTH TABLES MUST INCLUDE 6" BACKSPLASH AT THE GLASS LINE TO SHIELD TABLE TOP CONDIMENTS FROM EXTERIOR VIEW, AS WELL AS PROTECT THE WINDOW FROM POTENTIAL DEBRIS. FINISH ALL TO MATCH FURNITURE FINISH. PLEASE SEE DETAIL DRAWING ON SHEET A700.

PLANTER LOCATED AT THE STOREFRONT TO HAVE END CAPS AND FINISH ALL TO 

# SYMBOLS LEGEND:

### PARTITIONS LEGEND:

INTERIOR PARTITIONS PARTIAL HEIGHT WALLS FREEZER/ COOLER WALLS EXISTING 1-HOUR U419 RATED DEMISING WALL BY LANDLORD

INTERIOR PARTITION WITH

SOUND BATT INSULATION

<sup>®</sup>DUNAWAY|U®