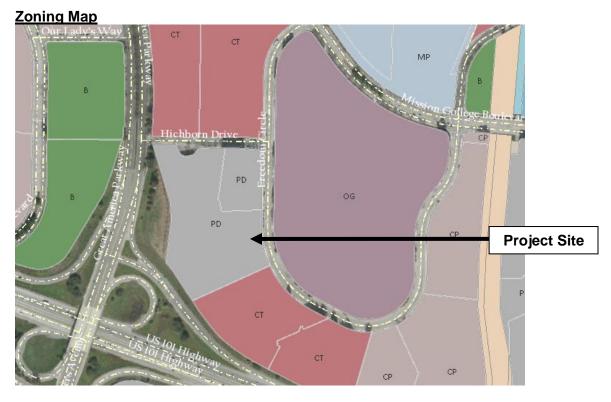

## Project Data

| File:<br>Location:                  | PLN2019-14129<br>3975 Freedom Circle, an approximately 12 acre property located on<br>the northeast corner of Great America Parkway and US 101, APN:<br>104-40-034; property is zoned PD Planned Development |  |
|-------------------------------------|--------------------------------------------------------------------------------------------------------------------------------------------------------------------------------------------------------------|--|
| Applicant:                          | Corporate Sign Systems                                                                                                                                                                                       |  |
| Owner:                              | 3975 Freedom Circle, LLC                                                                                                                                                                                     |  |
| Request:                            | <b>Variance</b> to allow two wall signs on one side of a building at a height of over 35 feet where only one sign would typically be allowed and increased sign area at 3975 Freedom Circle.                 |  |
| CEQA Determination:                 | Categorically Exempt per CEQA Section 15311(a) Accessory Structures                                                                                                                                          |  |
| Project Planner:<br>Recommendation: | Rebecca Bustos, Associate Planner<br>Approve, subject to conditions.                                                                                                                                         |  |

|                          | Existing                                      |
|--------------------------|-----------------------------------------------|
| General Plan Designation | High Intensity Office / R&D                   |
| Zoning District          | PD Planned Development                        |
| Lot Size                 | 10.12 acres                                   |
| Land Use                 | Two industrial buildings and a parking garage |
| Stories / Total Height   | 12 stories                                    |