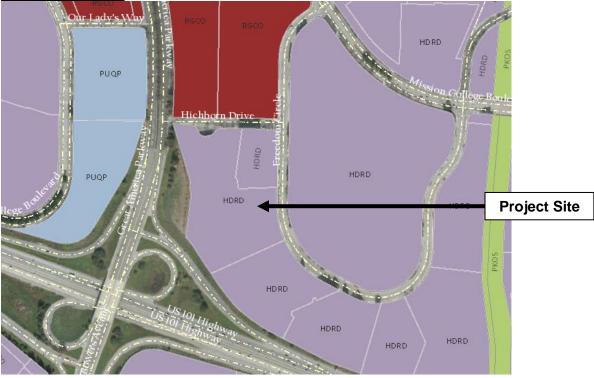

## Project Data

| File:<br>Location:                  | PLN2019-14129<br>3975 Freedom Circle, an approximately 12 acre property located on<br>the northeast corner of Great America Parkway and US 101, APN:<br>104-40-034; property is zoned PD Planned Development |  |
|-------------------------------------|--------------------------------------------------------------------------------------------------------------------------------------------------------------------------------------------------------------|--|
| Applicant:                          | Corporate Sign Systems                                                                                                                                                                                       |  |
| Owner:                              | 3975 Freedom Circle, LLC                                                                                                                                                                                     |  |
| Request:                            | <b>Variance</b> to allow two wall signs on one side of a building at a height of over 35 feet where only one sign would typically be allowed and increased sign area at 3975 Freedom Circle.                 |  |
| CEQA Determination:                 | Categorically Exempt per CEQA Section 15311(a) Accessory Structures                                                                                                                                          |  |
| Project Planner:<br>Recommendation: | Rebecca Bustos, Associate Planner<br>Approve, subject to conditions.                                                                                                                                         |  |

|                          | Existing                                      |
|--------------------------|-----------------------------------------------|
| General Plan Designation | High Intensity Office / R&D                   |
| Zoning District          | PD Planned Development                        |
| Lot Size                 | 10.12 acres                                   |
| Land Use                 | Two industrial buildings and a parking garage |
| Stories / Total Height   | 12 stories                                    |