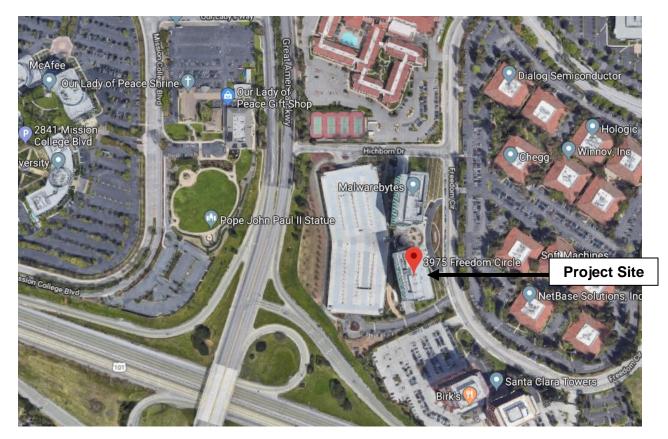

## Project Data

| File:<br>Location:                  | PLN2019-14129<br>3975 Freedom Circle, an approximately 12 acre property located on<br>the northeast corner of Great America Parkway and US 101, APN:<br>104-40-034; property is zoned PD Planned Development |  |
|-------------------------------------|--------------------------------------------------------------------------------------------------------------------------------------------------------------------------------------------------------------|--|
| Applicant:                          | Corporate Sign Systems                                                                                                                                                                                       |  |
| Owner:                              | 3975 Freedom Circle, LLC                                                                                                                                                                                     |  |
| Request:                            | <b>Variance</b> to allow two wall signs on one side of a building at a height of over 35 feet where only one sign would typically be allowed and increased sign area at 3975 Freedom Circle.                 |  |
| CEQA Determination:                 | Categorically Exempt per CEQA Section 15311(a) Accessory Structures                                                                                                                                          |  |
| Project Planner:<br>Recommendation: | Rebecca Bustos, Associate Planner<br>Approve, subject to conditions.                                                                                                                                         |  |

## Aerial Map