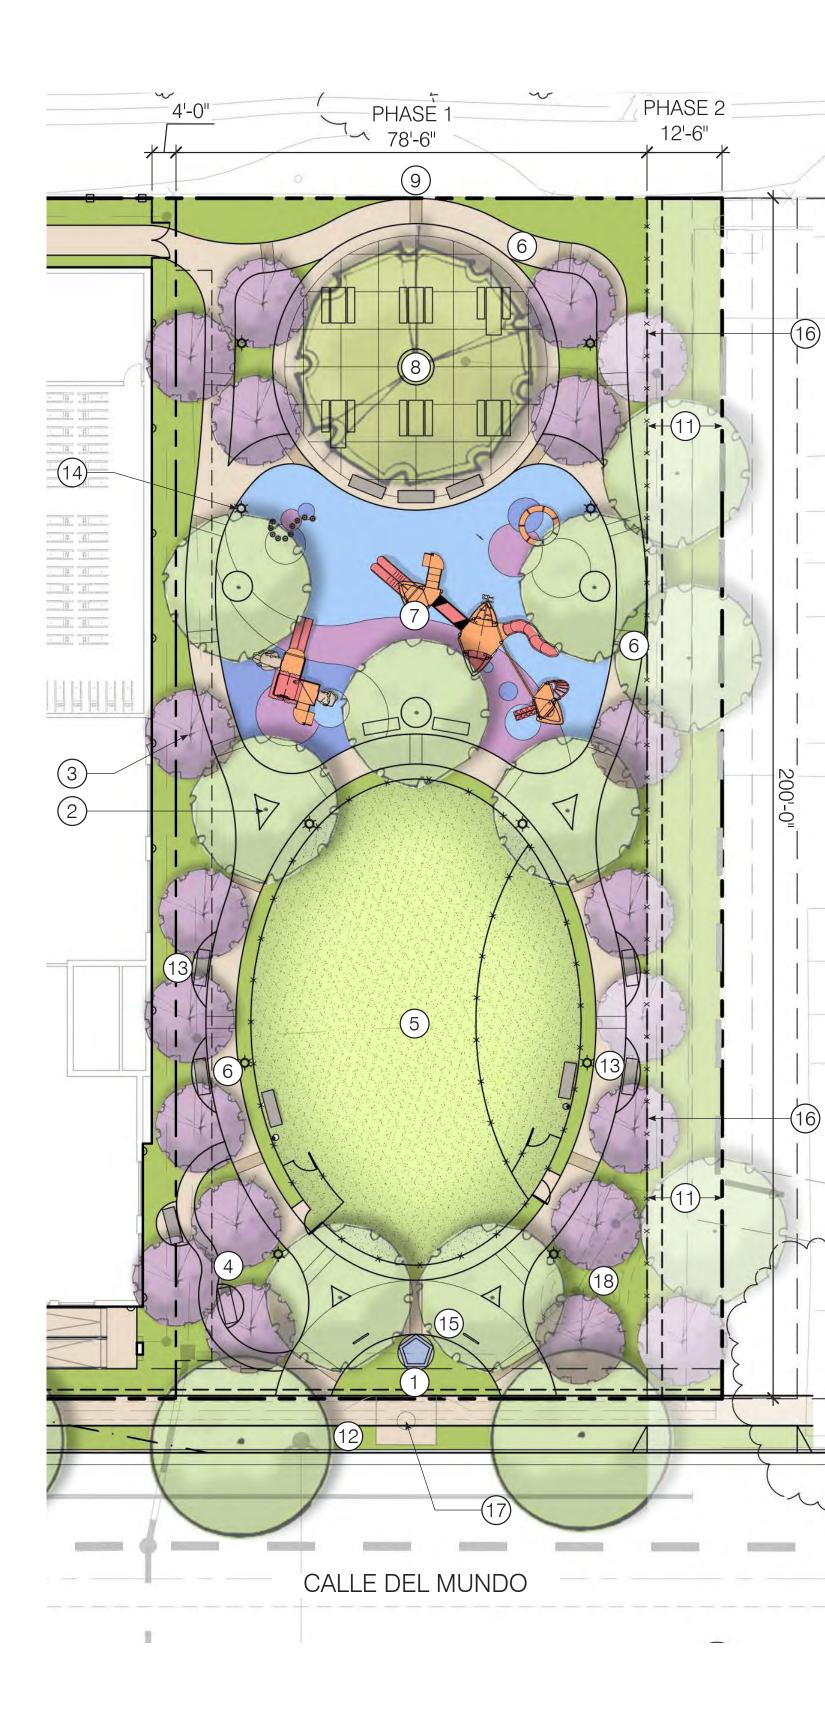

## LEGEND

- 1 PARK ENTRYWAY WITH FOCAL ART ELEMENT OR SCULPTURE AND ENHANCED PLANTING
- (2) LARGE SHADE TREE, TYP
- 3 ACCENT TREE, TYP
- 4 <u>QUIET PARK-LIKE AREA</u>: MEANDERING PATHWAY, BENCH SEATING, AND LUSH PLANTING, TYP
- DOG PARK:ENCLOSED DOG PARK AREA WITH 4' &5' HT TUBE STEEL FENCING, SEPARATE AREAS FOR<br/>SMALL AND LARGE DOGS, SYNTHETIC TURF, SEATING, DRINKING FOUNTAIN AND BUFFER PLANTING
- 6 LOOP PATHWAY WITH DECORATIVE BANDING IDEAL FOR STROLLING AND CHILDREN'S TRICYCLE/SCOOTER RIDING
  - PLAYGROUND: PLAY STRUCTURES AND FREE-STANDING ELEMENTS DESIGNATED FOR AGES 2-5 AND 6-12, COLORFUL POURED-IN-PLACE PLAY SURFACING, SEATING, AND
- DRINKING FOUNTAIN, 3,500 SF MIN. THE PLAYGROUND STRUCTURES & ELEMENTS WILL INCLUDE ALL ELEMENTS OF PLAY AND PHYSICAL ACTIVITY AS REQUIRED BY THE PARKS DEPARTMENT. SPECIFIC STRUCTURES & ELEMENTS WILL BE SELECTED DURING CONSTRUCTION DOCUMENTS.
- 8 <u>FAMILY PICNIC AREA</u>: PICNIC TABLES, CHARCOAL GRILLS AND HOT COAL BINS, SEATING, AND SPECIMIN SHADE TREE
- 9 FUTURE TERRACED CONNECTION TO CITY PLACE
- (1) EXISTING 12.5' DRIVEWAY EASEMENT. IMPROVEMENTS WITHIN THIS EASEMENT WON'T OCCUR UNTIL ADJACENT PROPERTY REDEVELOPS
- (12) CALLE DEL MUNDO STREETSCAPE WITH 5' WIDE SIDEWALK AND 4' WIDE CONTINUOUS PLANTING STRIP WITH STREET TREES, SEE CIVIL PLANS FOR SECTIONS
- (13) BENCH SEATING, TYP
- (14) AREA LIGHTING, TYP
- (15) (2) CLASS II BIKE RACKS (PARKING FOR 4 BICYCLES)
- (16) 4' HIGH TEMPORARY FENCING TO BE REMOVED DURING PHASE 2 OF PARK CONSTRUCTION
- (17) JOINT TRENCH MANHOLE FLUSH WITH SIDEWALK
- 18 BIORETENTION AREA, SEE STORMWATER PLANT PALETTE ON SHEET L-5

NOTE: ALL PATHWAYS WILL BE DESIGNED TO BE ADA ACCESSIBLE.