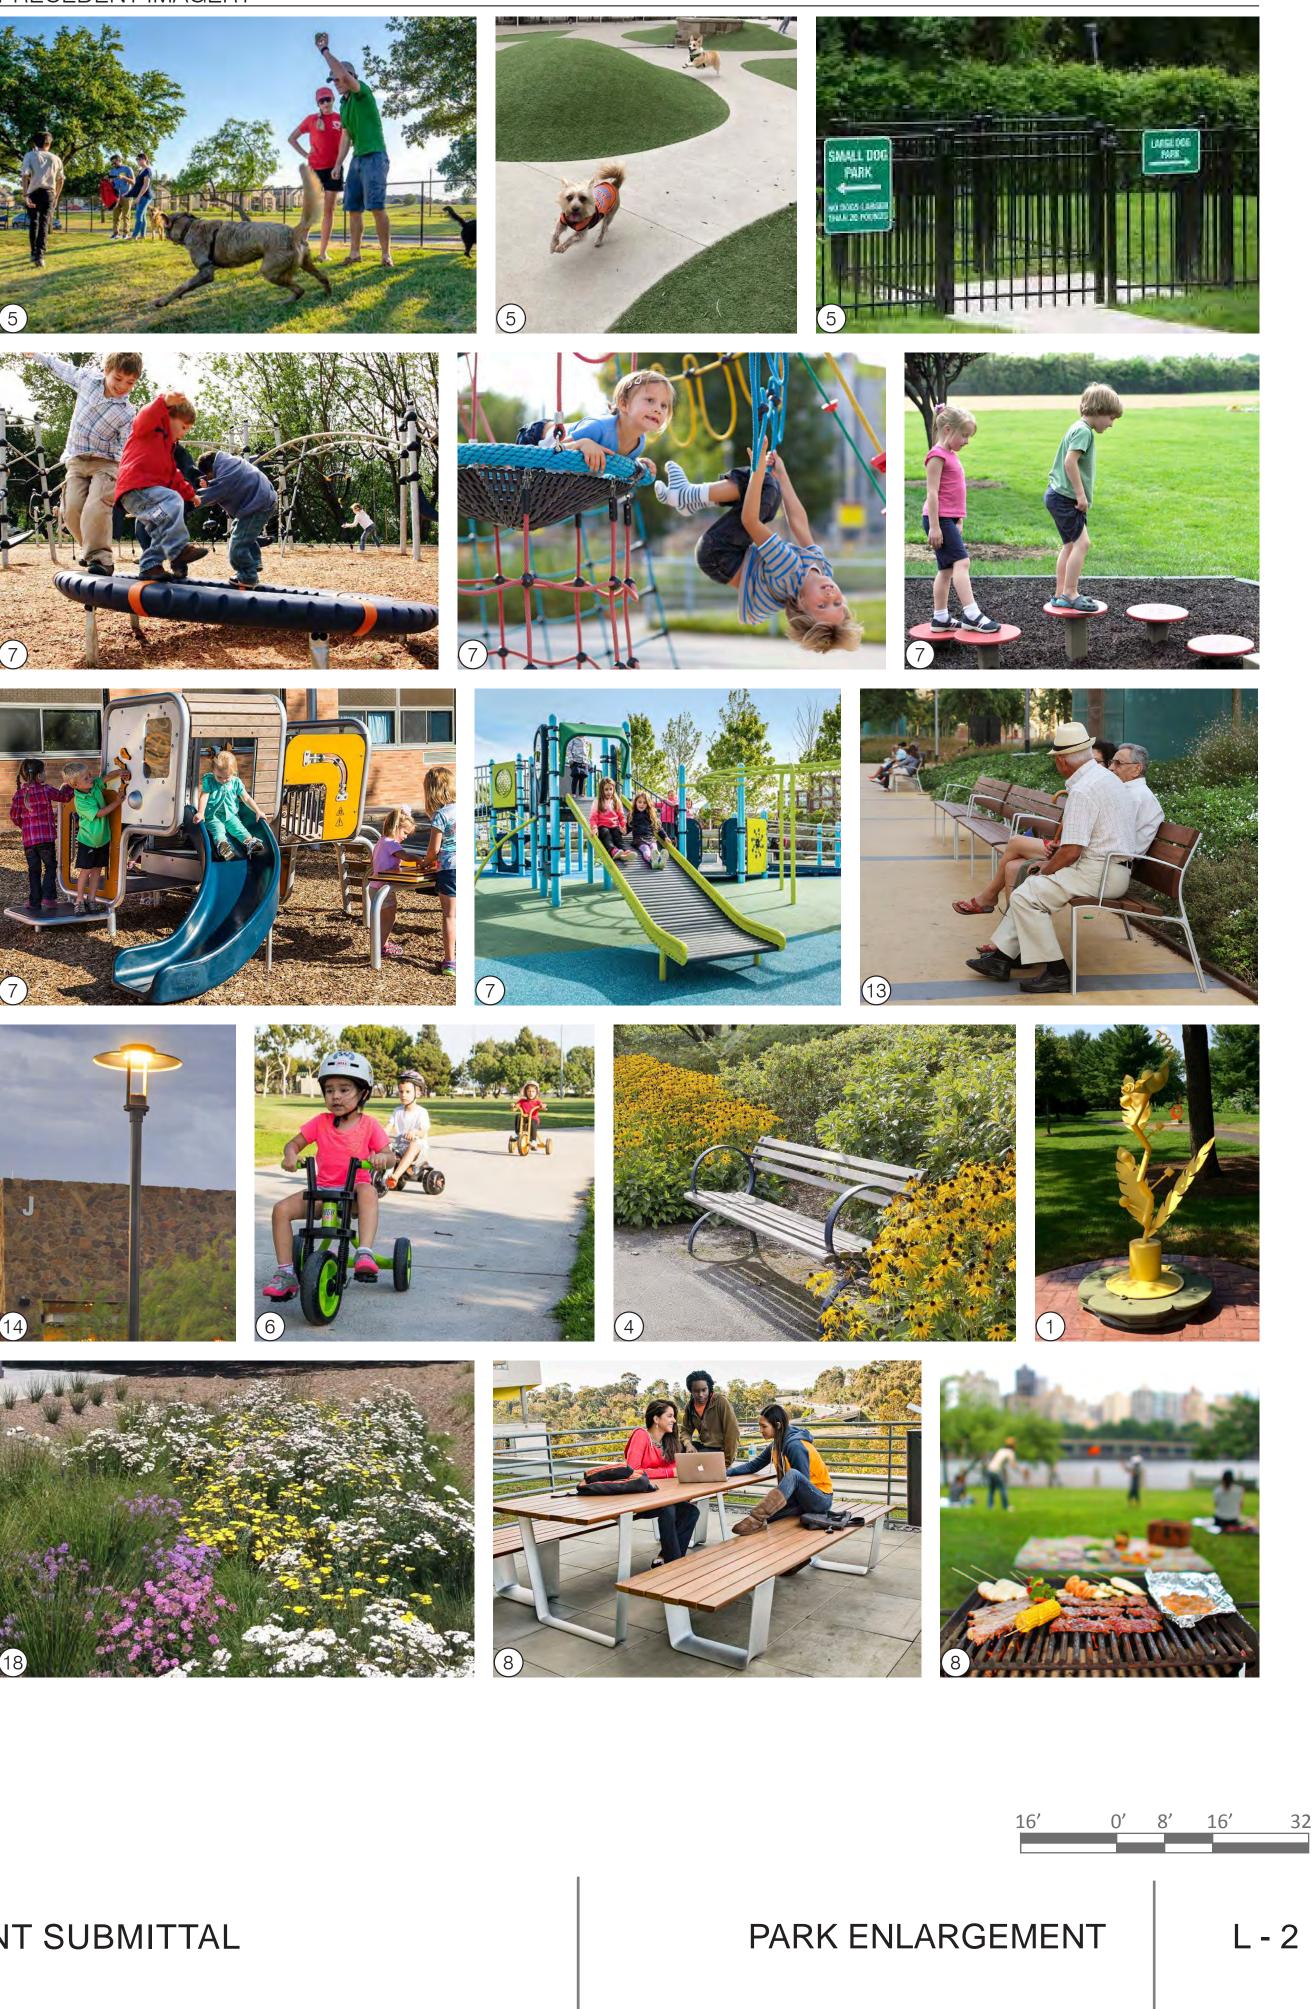

## LEGEND

- 1 PARK ENTRYWAY WITH FOCAL ART ELEMENT OR SCULPTURE AND ENHANCED PLANTING
- (2) LARGE SHADE TREE, TYP
- 3 ACCENT TREE, TYP
- 4 <u>QUIET PARK-LIKE AREA</u>: MEANDERING PATHWAY, BENCH SEATING, AND LUSH PLANTING, TYP
- DOG PARK:ENCLOSED DOG PARK AREA WITH 4' &5' HT TUBE STEEL FENCING, SEPARATE AREAS FOR<br/>SMALL AND LARGE DOGS, SYNTHETIC TURF, SEATING, DRINKING FOUNTAIN AND BUFFER PLANTING
- 6 LOOP PATHWAY WITH DECORATIVE BANDING IDEAL FOR STROLLING AND CHILDREN'S TRICYCLE/SCOOTER RIDING
  - PLAYGROUND: PLAY STRUCTURES AND FREE-STANDING ELEMENTS DESIGNATED FOR AGES 2-5 AND 6-12, COLORFUL POURED-IN-PLACE PLAY SURFACING, SEATING, AND
- DRINKING FOUNTAIN, 3,500 SF MIN. THE PLAYGROUND STRUCTURES & ELEMENTS WILL INCLUDE ALL ELEMENTS OF PLAY AND PHYSICAL ACTIVITY AS REQUIRED BY THE PARKS DEPARTMENT. SPECIFIC STRUCTURES & ELEMENTS WILL BE SELECTED DURING CONSTRUCTION DOCUMENTS.
- 8 <u>FAMILY PICNIC AREA</u>: PICNIC TABLES, CHARCOAL GRILLS AND HOT COAL BINS, SEATING, AND SPECIMIN SHADE TREE
- 9 FUTURE TERRACED CONNECTION TO CITY PLACE
- (1) EXISTING 12.5' DRIVEWAY EASEMENT. IMPROVEMENTS WITHIN THIS EASEMENT WON'T OCCUR UNTIL ADJACENT PROPERTY REDEVELOPS
- (12) CALLE DEL MUNDO STREETSCAPE WITH 5' WIDE SIDEWALK AND 4' WIDE CONTINUOUS PLANTING STRIP WITH STREET TREES, SEE CIVIL PLANS FOR SECTIONS
- (13) BENCH SEATING, TYP
- (14) AREA LIGHTING, TYP
- (15) (2) CLASS II BIKE RACKS (PARKING FOR 4 BICYCLES)
- (16) 4' HIGH TEMPORARY FENCING TO BE REMOVED DURING PHASE 2 OF PARK CONSTRUCTION
- (17) JOINT TRENCH MANHOLE FLUSH WITH SIDEWALK
- 18 BIORETENTION AREA, SEE STORMWATER PLANT PALETTE ON SHEET L-5

## PRECEDENT IMAGERY

Attachment

N

JORTH