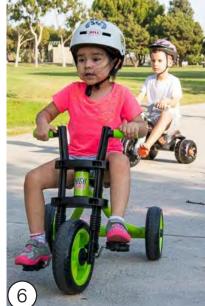

## LEGEND

- 1 PARK ENTRYWAY WITH FOCAL ART ELEMENT OR SCULPTURE AND ENHANCED PLANTING
- (2) LARGE SHADE TREE, TYP
- 3 ACCENT TREE, TYP
- 4 <u>QUIET PARK-LIKE AREA</u>: MEANDERING PATHWAY, BENCH SEATING, AND LUSH PLANTING, TYP
- DOG PARK:ENCLOSED DOG PARK AREA WITH 4' &5' HT TUBE STEEL FENCING, SEPARATE AREAS FOR<br/>SMALL AND LARGE DOGS, SYNTHETIC TURF, SEATING, DRINKING FOUNTAIN AND BUFFER PLANTING
- 6 LOOP PATHWAY WITH DECORATIVE BANDING IDEAL FOR STROLLING AND CHILDREN'S TRICYCLE/SCOOTER RIDING
  - PLAYGROUND: PLAY STRUCTURES AND FREE-STANDING ELEMENTS DESIGNATED FOR AGES 2-5 AND 6-12, COLORFUL POURED-IN-PLACE PLAY SURFACING, SEATING, AND
- DRINKING FOUNTAIN, 3,500 SF MIN. THE PLAYGROUND STRUCTURES & ELEMENTS WILL INCLUDE ALL ELEMENTS OF PLAY AND PHYSICAL ACTIVITY AS REQUIRED BY THE PARKS DEPARTMENT. SPECIFIC STRUCTURES & ELEMENTS WILL BE SELECTED DURING CONSTRUCTION DOCUMENTS.
- 8 <u>FAMILY PICNIC AREA</u>: PICNIC TABLES, CHARCOAL GRILLS AND HOT COAL BINS, SEATING, AND SPECIMIN SHADE TREE
- 9 FUTURE TERRACED CONNECTION TO CITY PLACE
- (1) EXISTING 12.5' DRIVEWAY EASEMENT. IMPROVEMENTS WITHIN THIS EASEMENT WON'T OCCUR UNTIL ADJACENT PROPERTY REDEVELOPS
- (12) CALLE DEL MUNDO STREETSCAPE WITH 5' WIDE SIDEWALK AND 4' WIDE CONTINUOUS PLANTING STRIP WITH STREET TREES, SEE CIVIL PLANS FOR SECTIONS
- (13) BENCH SEATING, TYP
- (14) AREA LIGHTING, TYP
- (15) (2) CLASS II BIKE RACKS (PARKING FOR 4 BICYCLES)
- (16) 4' HIGH TEMPORARY FENCING TO BE REMOVED DURING PHASE 2 OF PARK CONSTRUCTION
- (17) JOINT TRENCH MANHOLE FLUSH WITH SIDEWALK
- 18 BIORETENTION AREA, SEE STORMWATER PLANT PALETTE ON SHEET L-5