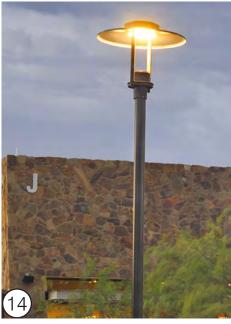

## LEGEND

- 1 PARK ENTRYWAY WITH FOCAL ART ELEMENT OR SCULPTURE AND ENHANCED PLANTING
- (2) LARGE SHADE TREE, TYP
- 3 ACCENT TREE, TYP
- 4 <u>QUIET PARK-LIKE AREA</u>: MEANDERING PATHWAY, BENCH SEATING, AND LUSH PLANTING, TYP
- DOG PARK:ENCLOSED DOG PARK AREA WITH 4' &5' HT TUBE STEEL FENCING, SEPARATE AREAS FOR<br/>SMALL AND LARGE DOGS, SYNTHETIC TURF, SEATING, DRINKING FOUNTAIN AND BUFFER PLANTING
- 6 LOOP PATHWAY WITH DECORATIVE BANDING IDEAL FOR STROLLING AND CHILDREN'S TRICYCLE/SCOOTER RIDING
  - PLAYGROUND: PLAY STRUCTURES AND FREE-STANDING ELEMENTS DESIGNATED FOR AGES 2-5 AND 6-12, COLORFUL POURED-IN-PLACE PLAY SURFACING, SEATING, AND
- DRINKING FOUNTAIN, 3,500 SF MIN. THE PLAYGROUND STRUCTURES & ELEMENTS WILL INCLUDE ALL ELEMENTS OF PLAY AND PHYSICAL ACTIVITY AS REQUIRED BY THE PARKS DEPARTMENT. SPECIFIC STRUCTURES & ELEMENTS WILL BE SELECTED DURING CONSTRUCTION DOCUMENTS.
- 8 <u>FAMILY PICNIC AREA</u>: PICNIC TABLES, CHARCOAL GRILLS AND HOT COAL BINS, SEATING, AND SPECIMIN SHADE TREE
- 9 FUTURE TERRACED CONNECTION TO CITY PLACE
- (1) EXISTING 12.5' DRIVEWAY EASEMENT. IMPROVEMENTS WITHIN THIS EASEMENT WON'T OCCUR UNTIL ADJACENT PROPERTY REDEVELOPS
- (12) CALLE DEL MUNDO STREETSCAPE WITH 5' WIDE SIDEWALK AND 4' WIDE CONTINUOUS PLANTING STRIP WITH STREET TREES, SEE CIVIL PLANS FOR SECTIONS
- (13) BENCH SEATING, TYP
- (14) AREA LIGHTING, TYP
- (15) (2) CLASS II BIKE RACKS (PARKING FOR 4 BICYCLES)
- (16) 4' HIGH TEMPORARY FENCING TO BE REMOVED DURING PHASE 2 OF PARK CONSTRUCTION
- (17) JOINT TRENCH MANHOLE FLUSH WITH SIDEWALK
- 18 BIORETENTION AREA, SEE STORMWATER PLANT PALETTE ON SHEET L-5