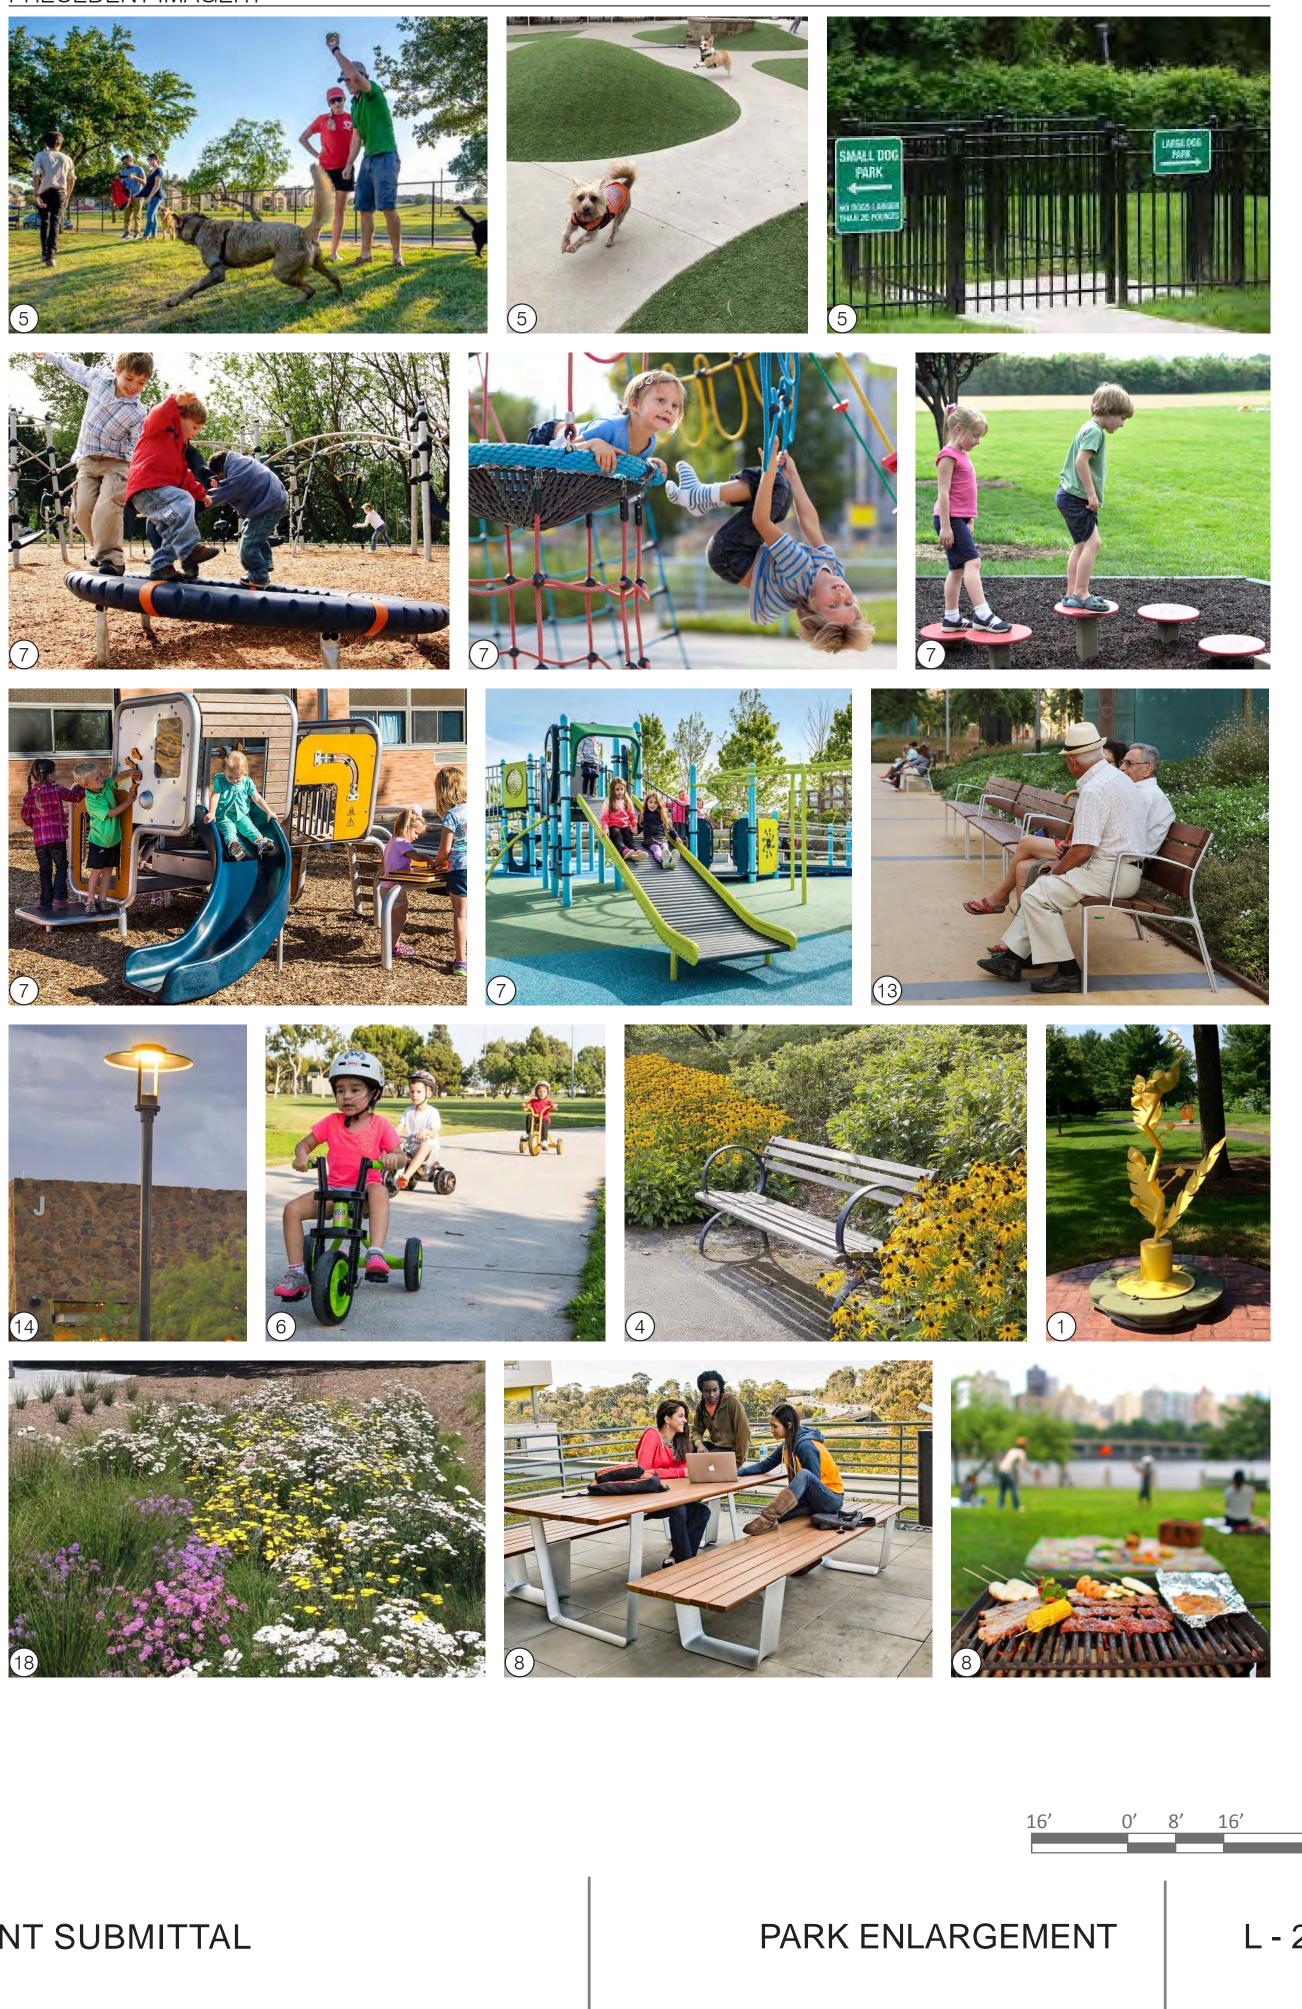

## LEGEND

- 1 PARK ENTRYWAY WITH FOCAL ART ELEMENT OR SCULPTURE AND ENHANCED PLANTING
- (2) LARGE SHADE TREE, TYP
- 3 ACCENT TREE, TYP
- 4 <u>QUIET PARK-LIKE AREA</u>: MEANDERING PATHWAY, BENCH SEATING, AND LUSH PLANTING, TYP
- DOG PARK:ENCLOSED DOG PARK AREA WITH 4' &5' HT TUBE STEEL FENCING, SEPARATE AREAS FOR<br/>SMALL AND LARGE DOGS, SYNTHETIC TURF, SEATING, DRINKING FOUNTAIN AND BUFFER PLANTING
- 6 LOOP PATHWAY WITH DECORATIVE BANDING IDEAL FOR STROLLING AND CHILDREN'S TRICYCLE/SCOOTER RIDING
  - PLAYGROUND: PLAY STRUCTURES AND FREE-STANDING ELEMENTS DESIGNATED FOR AGES 2-5 AND 6-12, COLORFUL POURED-IN-PLACE PLAY SURFACING, SEATING, AND
- DRINKING FOUNTAIN, 3,500 SF MIN. THE PLAYGROUND STRUCTURES & ELEMENTS WILL INCLUDE ALL ELEMENTS OF PLAY AND PHYSICAL ACTIVITY AS REQUIRED BY THE PARKS DEPARTMENT. SPECIFIC STRUCTURES & ELEMENTS WILL BE SELECTED DURING CONSTRUCTION DOCUMENTS.
- 8 <u>FAMILY PICNIC AREA</u>: PICNIC TABLES, CHARCOAL GRILLS AND HOT COAL BINS, SEATING, AND SPECIMIN SHADE TREE
- 9 FUTURE TERRACED CONNECTION TO CITY PLACE
- (1) EXISTING 12.5' DRIVEWAY EASEMENT. IMPROVEMENTS WITHIN THIS EASEMENT WON'T OCCUR UNTIL ADJACENT PROPERTY REDEVELOPS
- (12) CALLE DEL MUNDO STREETSCAPE WITH 5' WIDE SIDEWALK AND 4' WIDE CONTINUOUS PLANTING STRIP WITH STREET TREES, SEE CIVIL PLANS FOR SECTIONS
- (13) BENCH SEATING, TYP
- (14) AREA LIGHTING, TYP
- (15) (2) CLASS II BIKE RACKS (PARKING FOR 4 BICYCLES)
- (16) 4' HIGH TEMPORARY FENCING TO BE REMOVED DURING PHASE 2 OF PARK CONSTRUCTION
- (17) JOINT TRENCH MANHOLE FLUSH WITH SIDEWALK
- 18 BIORETENTION AREA, SEE STORMWATER PLANT PALETTE ON SHEET L-5

## PRECEDENT IMAGERY

Attachment

N

JORTH