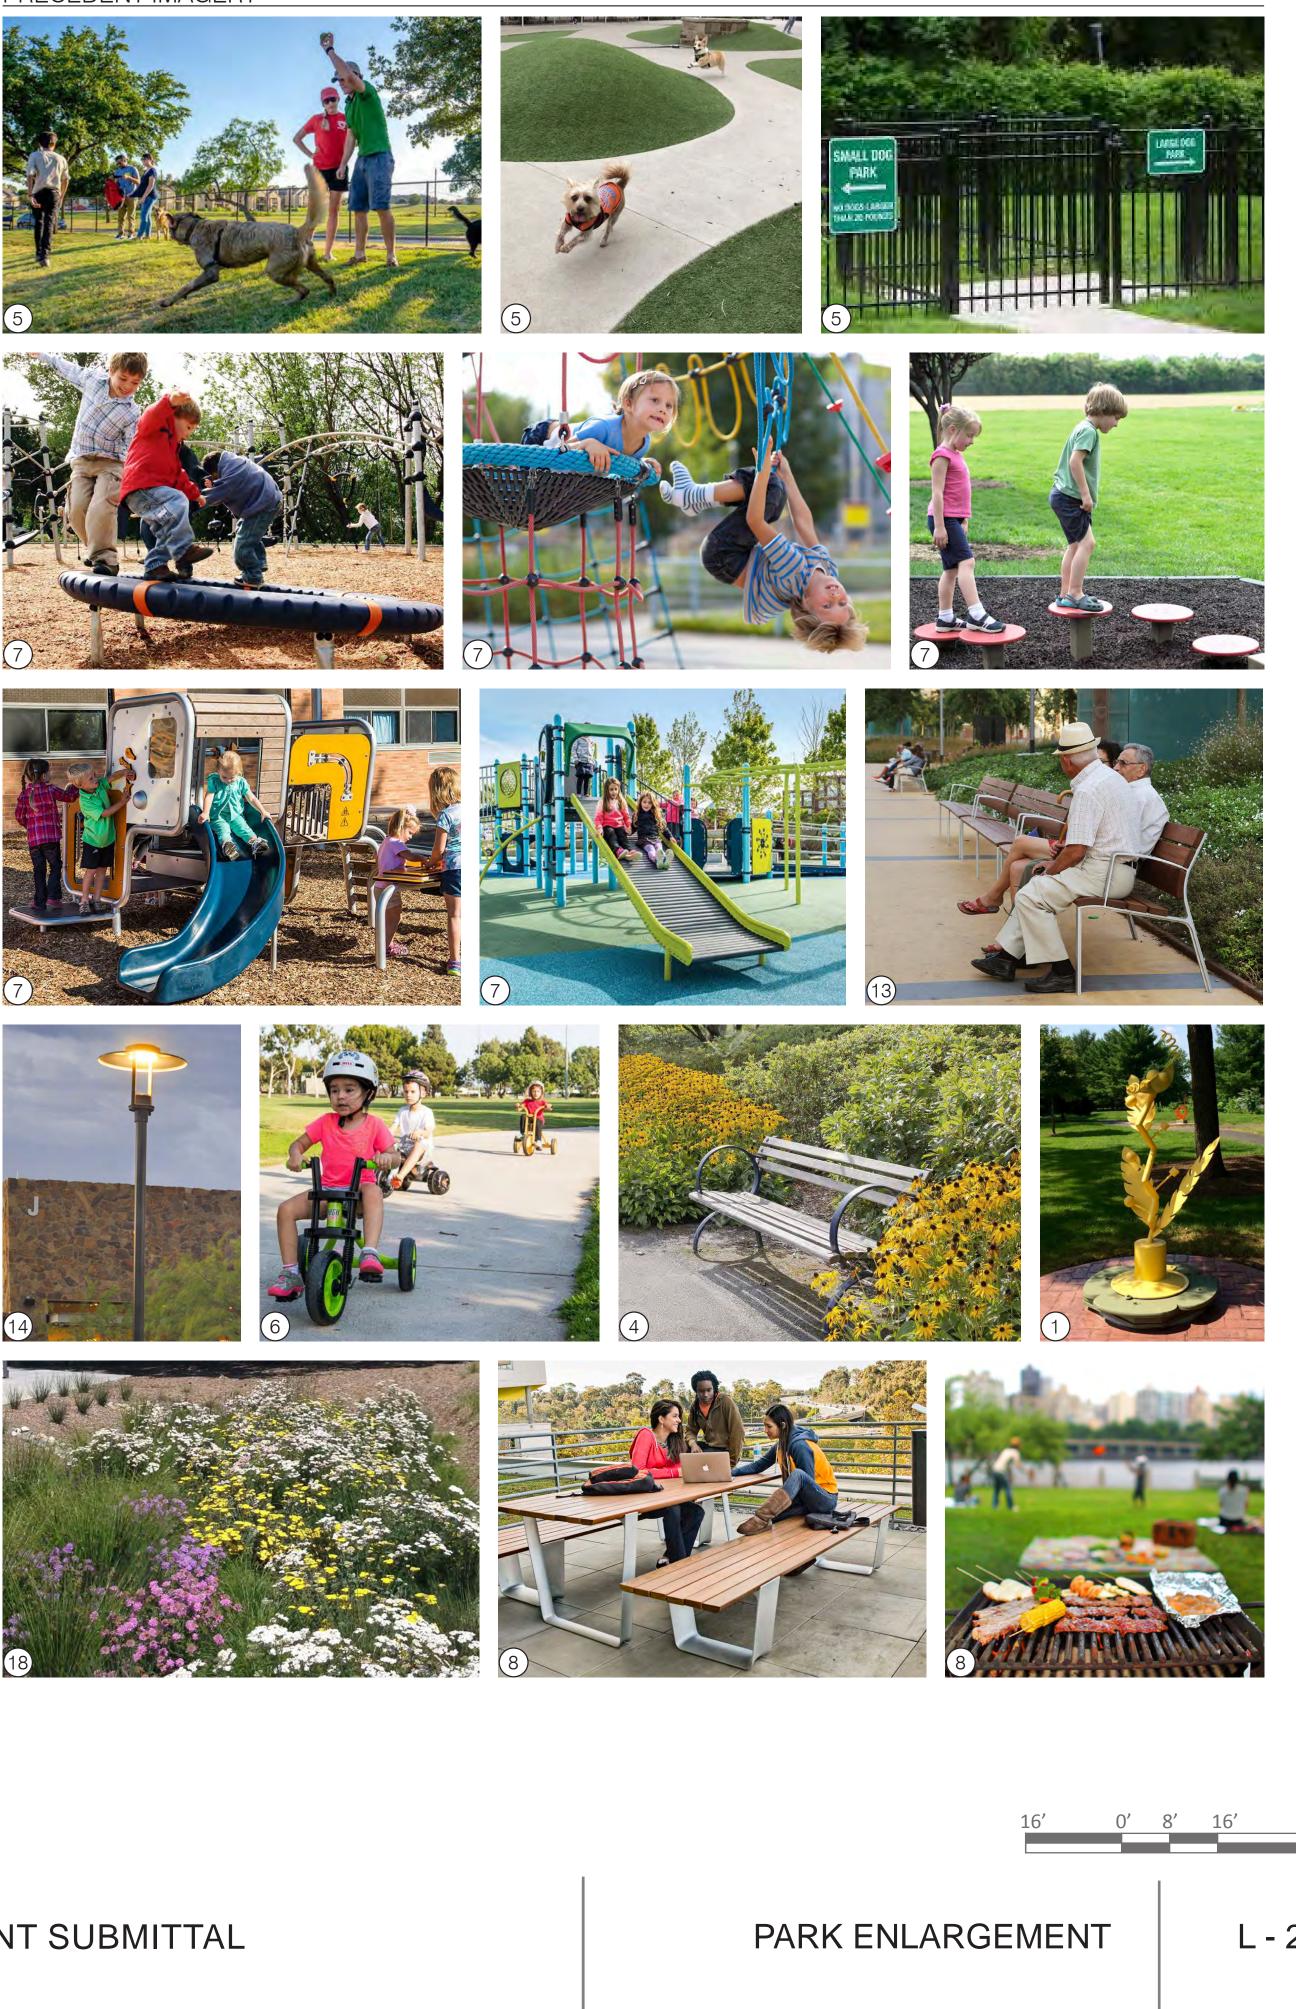

## LEGEND

- 1 PARK ENTRYWAY WITH FOCAL ART ELEMENT OR SCULPTURE AND ENHANCED PLANTING
- (2) LARGE SHADE TREE, TYP
- 3 ACCENT TREE, TYP
- 4 <u>QUIET PARK-LIKE AREA</u>: MEANDERING PATHWAY, BENCH SEATING, AND LUSH PLANTING, TYP
- DOG PARK:ENCLOSED DOG PARK AREA WITH 4' &5' HT TUBE STEEL FENCING, SEPARATE AREAS FOR<br/>SMALL AND LARGE DOGS, SYNTHETIC TURF, SEATING, DRINKING FOUNTAIN AND BUFFER PLANTING
- 6 LOOP PATHWAY WITH DECORATIVE BANDING IDEAL FOR STROLLING AND CHILDREN'S TRICYCLE/SCOOTER RIDING
  - PLAYGROUND: PLAY STRUCTURES AND FREE-STANDING ELEMENTS DESIGNATED FOR AGES 2-5 AND 6-12, COLORFUL POURED-IN-PLACE PLAY SURFACING, SEATING, AND
- DRINKING FOUNTAIN, 3,500 SF MIN. THE PLAYGROUND STRUCTURES & ELEMENTS WILL INCLUDE ALL ELEMENTS OF PLAY AND PHYSICAL ACTIVITY AS REQUIRED BY THE PARKS DEPARTMENT. SPECIFIC STRUCTURES & ELEMENTS WILL BE SELECTED DURING CONSTRUCTION DOCUMENTS.
- 8 <u>FAMILY PICNIC AREA</u>: PICNIC TABLES, CHARCOAL GRILLS AND HOT COAL BINS, SEATING, AND SPECIMIN SHADE TREE
- 9 FUTURE TERRACED CONNECTION TO CITY PLACE
- (1) EXISTING 12.5' DRIVEWAY EASEMENT. IMPROVEMENTS WITHIN THIS EASEMENT WON'T OCCUR UNTIL ADJACENT PROPERTY REDEVELOPS
- (12) CALLE DEL MUNDO STREETSCAPE WITH 5' WIDE SIDEWALK AND 4' WIDE CONTINUOUS PLANTING STRIP WITH STREET TREES, SEE CIVIL PLANS FOR SECTIONS
- (13) BENCH SEATING, TYP
- (14) AREA LIGHTING, TYP
- (15) (2) CLASS II BIKE RACKS (PARKING FOR 4 BICYCLES)
- (16) 4' HIGH TEMPORARY FENCING TO BE REMOVED DURING PHASE 2 OF PARK CONSTRUCTION
- (17) JOINT TRENCH MANHOLE FLUSH WITH SIDEWALK
- 18 BIORETENTION AREA, SEE STORMWATER PLANT PALETTE ON SHEET L-5

## PRECEDENT IMAGERY

Attachment

N

JORTH