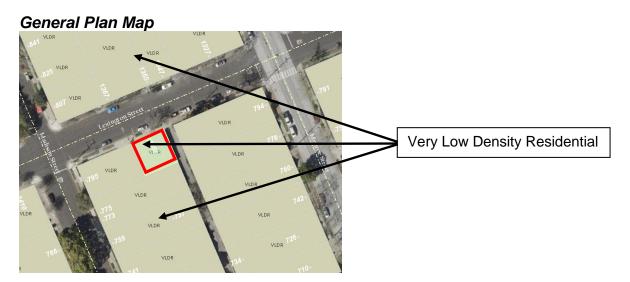

## **Project Data**

|                  | Existing                          | Proposed                          |
|------------------|-----------------------------------|-----------------------------------|
| General Plar     | Very Low Density Residential      | Same                              |
| Designation      |                                   |                                   |
| Zoning District  | Single Family Residential (R1-6L) | Single Family Residential (R1-6L) |
| Land Use         | Single family Residence           | Same                              |
| Lot Size         | 2,667                             | Same                              |
| Living Area      | 1,023 square feet                 | Same                              |
| Garage           | 200 square feet                   | Same                              |
| Shed             | 80 square feet                    | Same                              |
| Gross Floor Area | 1,223 square feet                 | Same                              |
| Lot Coverage     | 1,303/2,667 = 48.8%               | Same                              |