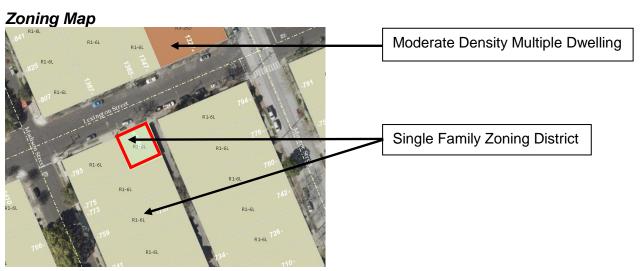

## **Project Data**

|                  | Existing                          | Proposed                          |
|------------------|-----------------------------------|-----------------------------------|
| General Plar     | Very Low Density Residential      | Same                              |
| Designation      |                                   |                                   |
| Zoning District  | Single Family Residential (R1-6L) | Single Family Residential (R1-6L) |
| Land Use         | Single family Residence           | Same                              |
| Lot Size         | 2,667                             | Same                              |
| Living Area      | 1,023 square feet                 | Same                              |
| Garage           | 200 square feet                   | Same                              |
| Shed             | 80 square feet                    | Same                              |
| Gross Floor Area | 1,223 square feet                 | Same                              |
| Lot Coverage     | 1,303/2,667 = 48.8%               | Same                              |