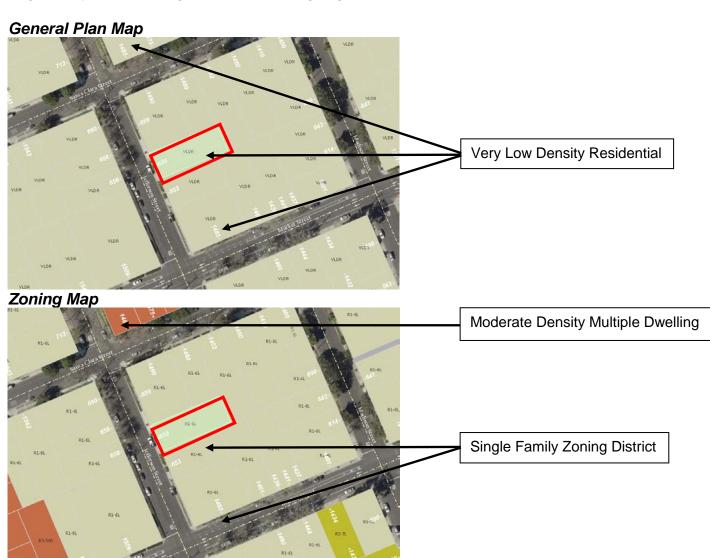

## **Project Data**

|                  | Existing                          | Proposed                          |
|------------------|-----------------------------------|-----------------------------------|
| General Pla      | Very Low Density Residential      | Same                              |
| Designation      |                                   |                                   |
| Zoning District  | Single Family Residential (R1-6L) | Single Family Residential (R1-6L) |
| Land Use         | Single family Residence           | Same                              |
| Lot Size         | 5,000 sf                          | Same                              |
| Living Area      | 1,354 sf                          | 1,789 sf                          |
| Garage           | 278 sf                            | Same                              |
| Porch            | 60 sf                             | 93 sf                             |
| Gross Floor Area | 1,632 sf                          | 2,160 sf                          |
| Lot Coverage     | 1,692/5,000 = 33.8 %              | 2,160/5,000 = 43.2 %              |

## **Site Location and Context**

## **Surrounding Land Uses:**

The project site is located in a residential tract developed predominantly with one and two story single family homes having detached one-car garages.